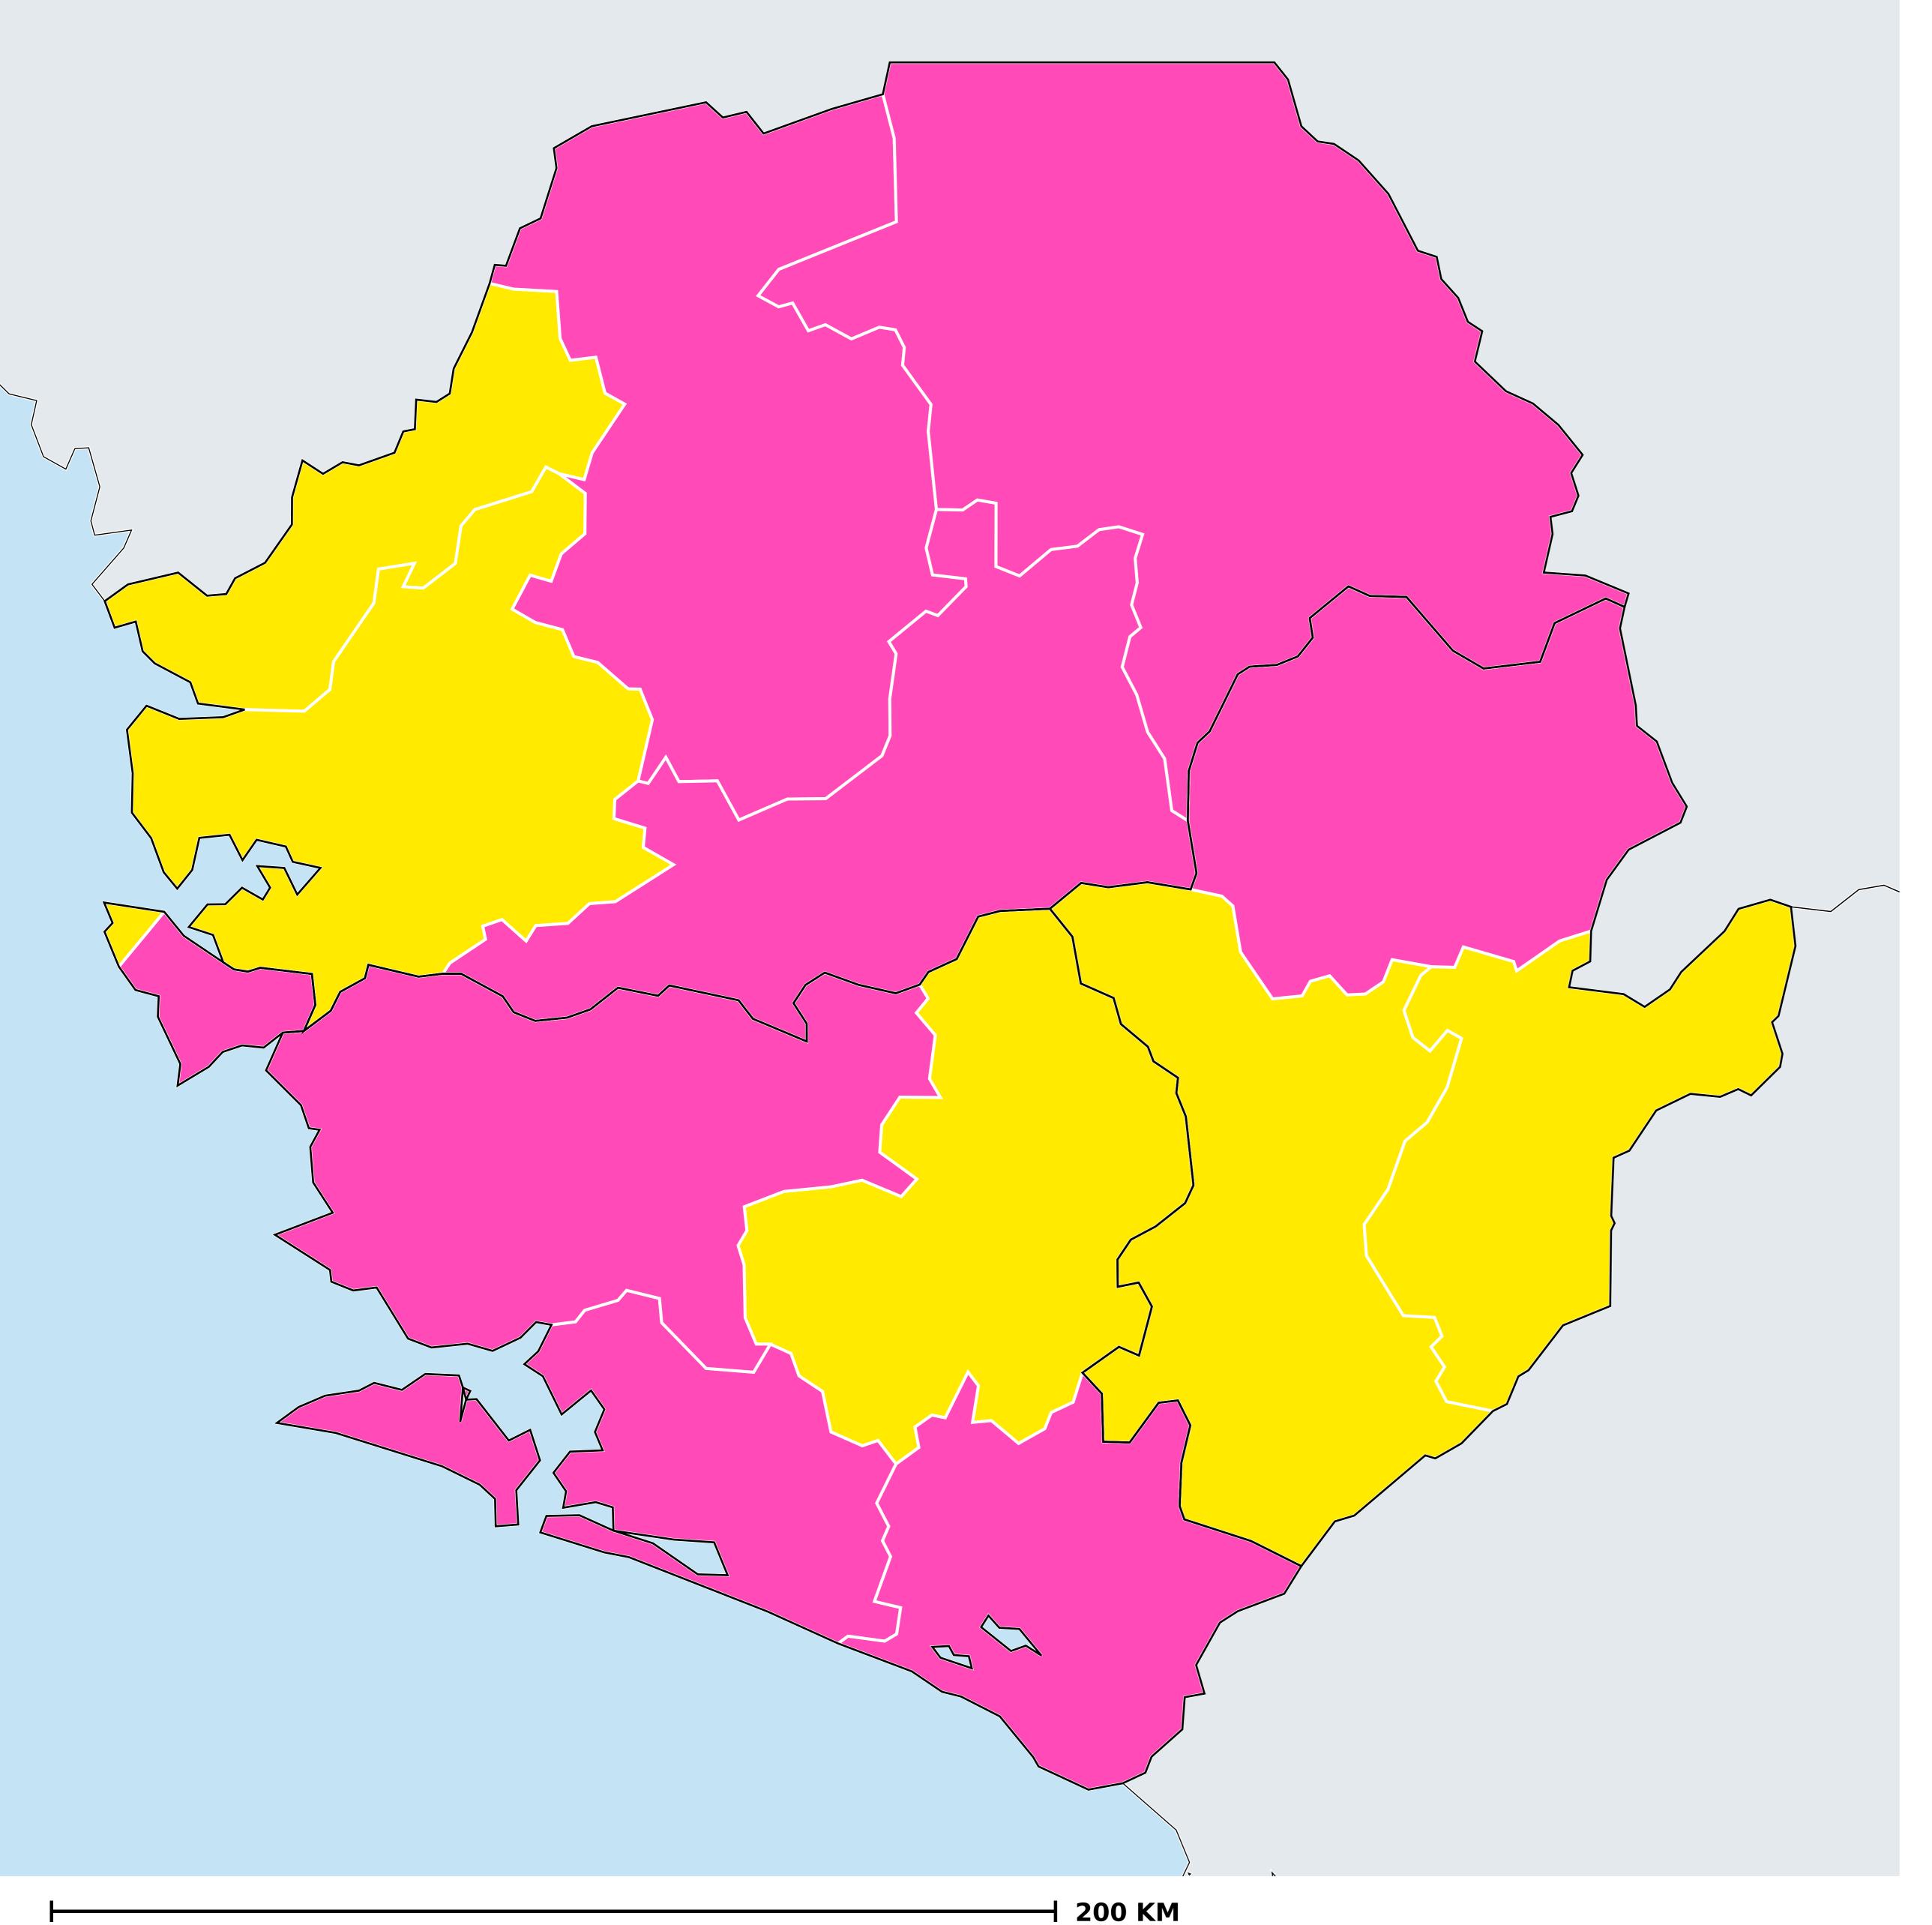

## Sierra Leone (2015)

## Status of Soil-transmitted helminthiasis Elimination

Soil-transmitted helminthiasis > Endemicity

Boundaries, names and designations used here do not imply expression of WHO opinion concerning the legal status of any country, territory or area, or of its authorities, or concerning delimitation of frontiers or boundaries. Dotted / dashed lines represent approximate border lines for which there may not yet be full agreement.