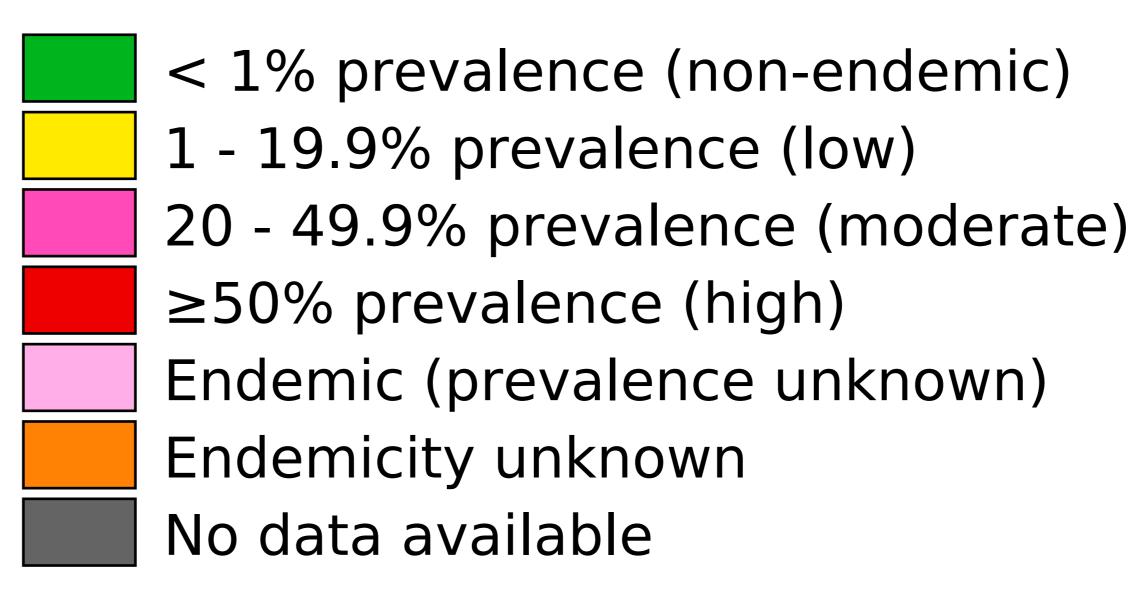

## Status of Soil-transmitted helminthiasis Elimination

Soil-transmitted helminthiasis > Endemicity

Boundaries, names and designations used here do not imply expression of WHO opinion concerning the legal status of any country, territory or area, or of its authorities, or concerning delimitation of frontiers or boundaries. Dotted / dashed lines represent approximate border lines for which there may not yet be full agreement.