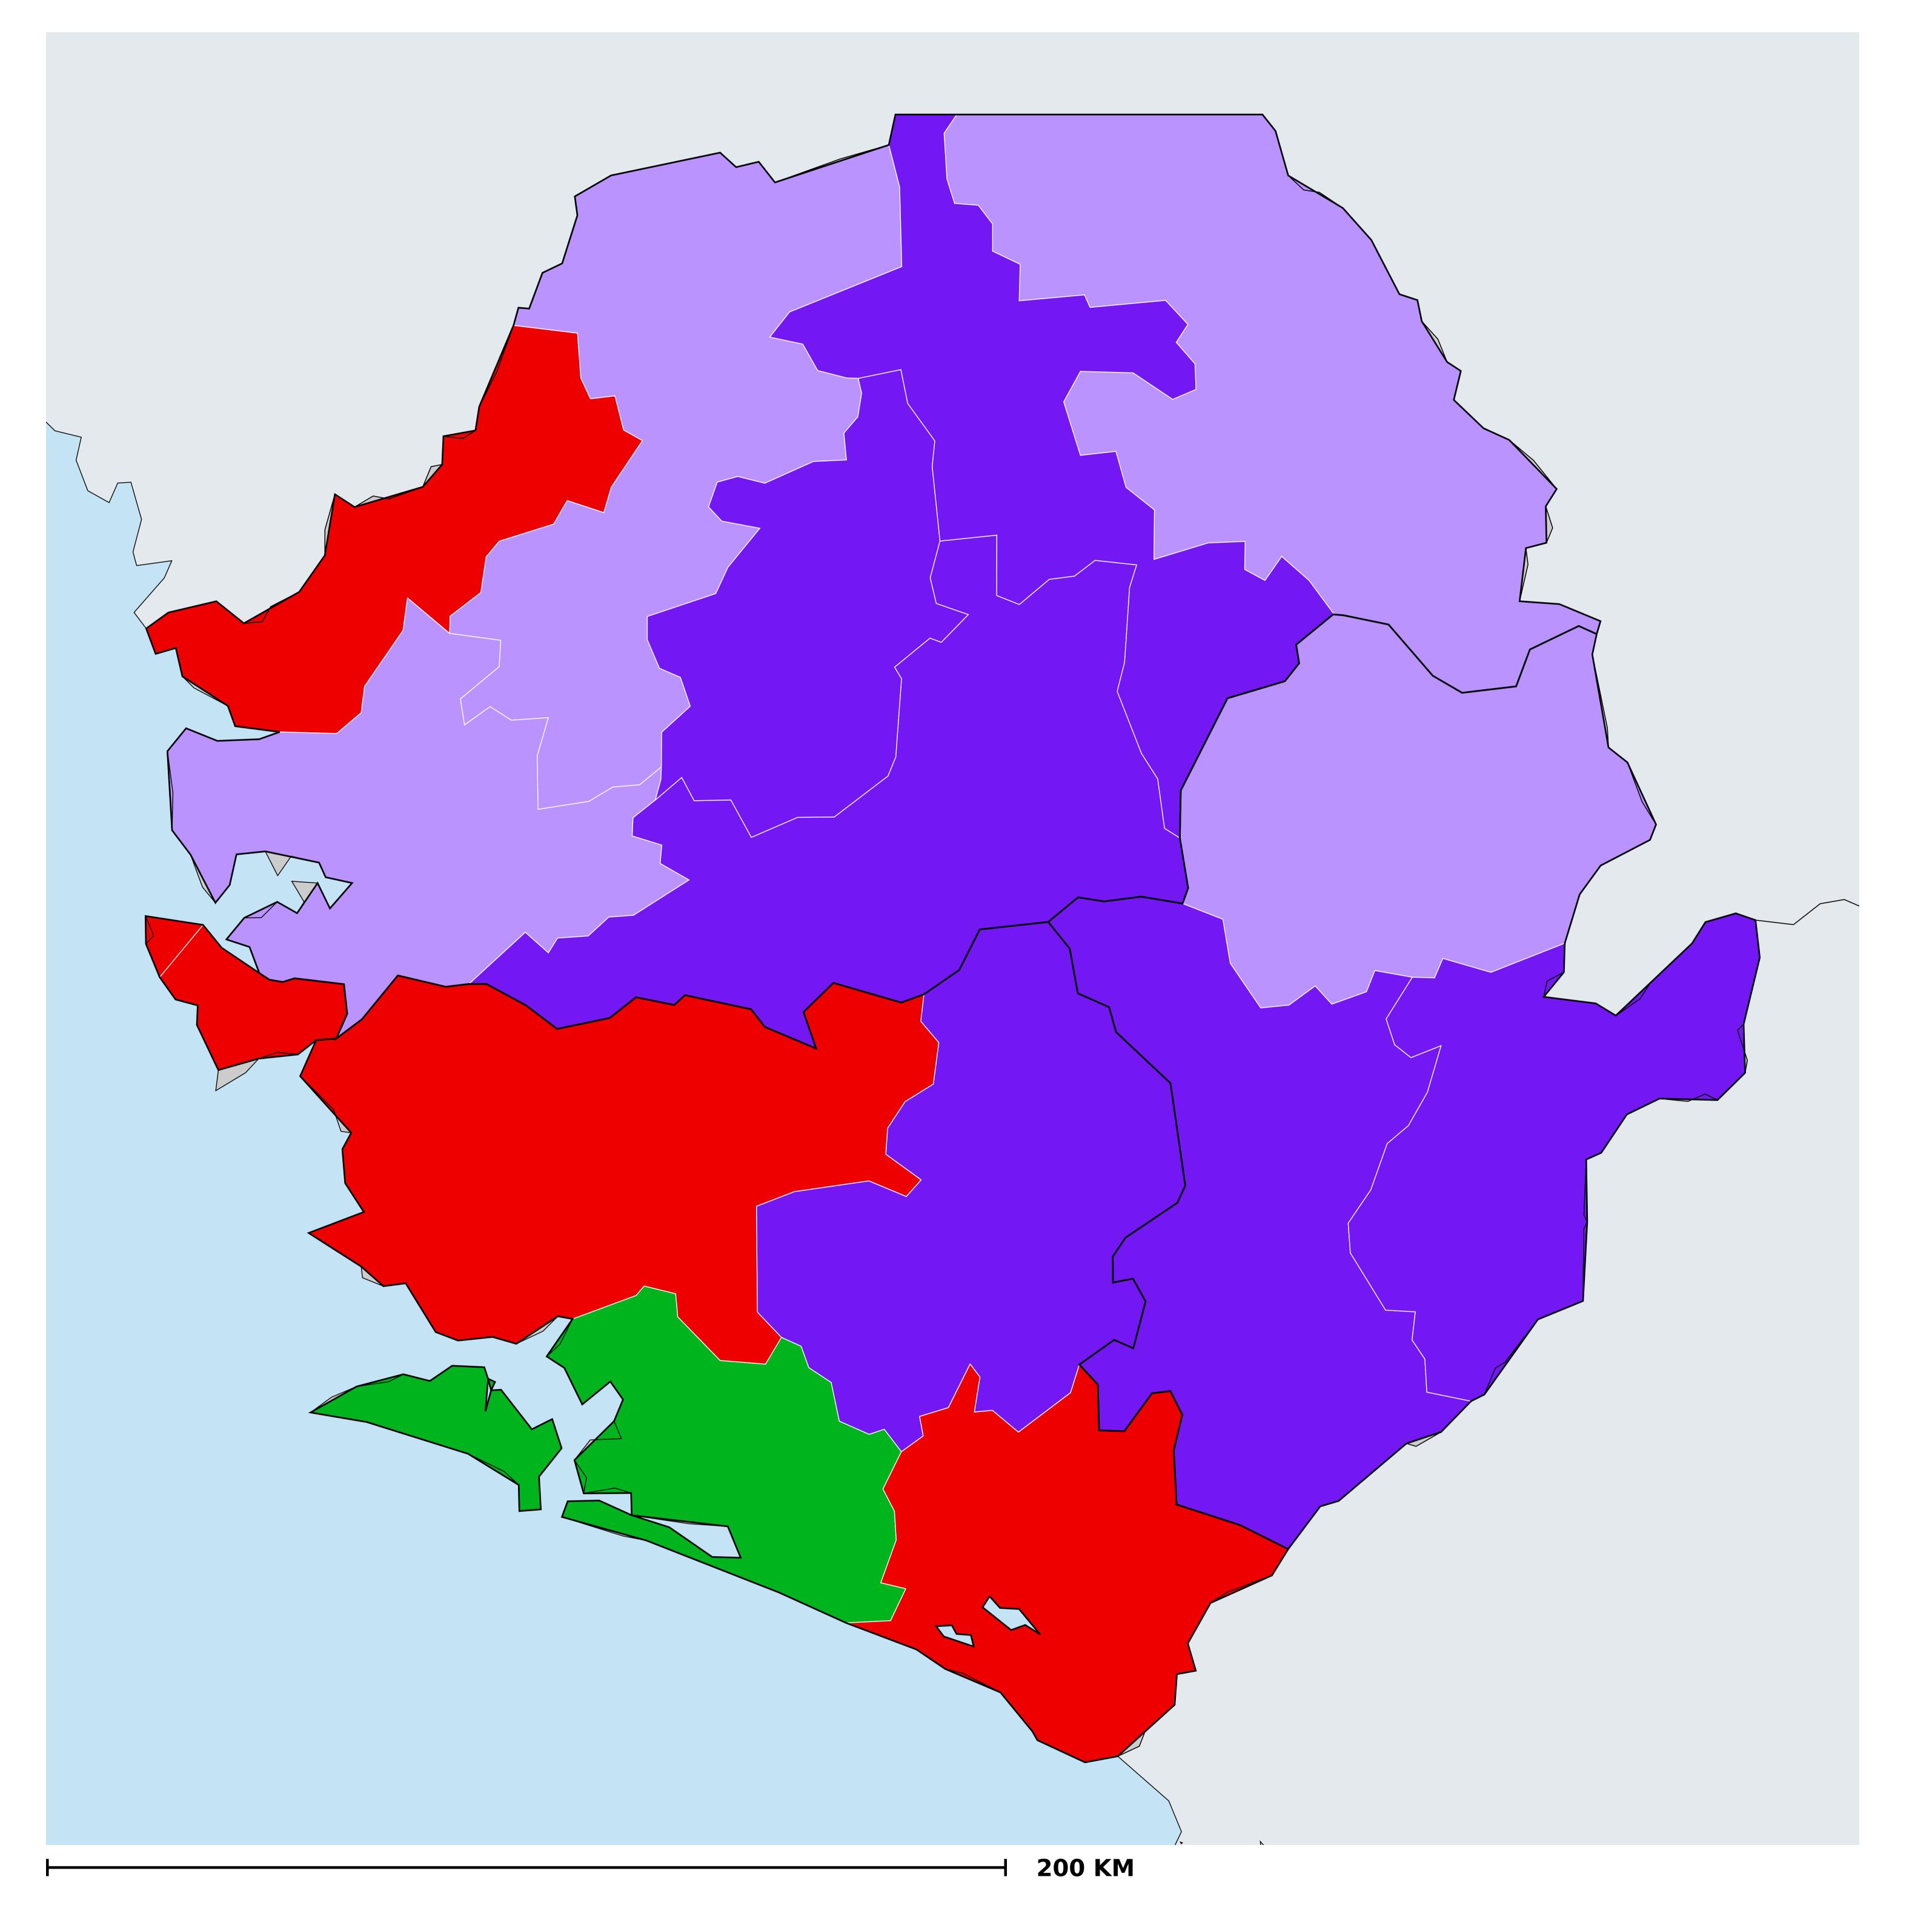

## Sierra Leone (2013-2020)

## Number of MDA rounds for Schistosomiasis (Geographic coverage - SAC)

Boundaries, names and designations used here do not imply expression of WHO opinion concerning the legal status of any country, territory or area, or of its authorities, or

concerning delimitation of frontiers or boundaries. Dotted / dashed lines represent approximate border lines for which there may not yet be full agreement.

Schistosomiasis > MDA/PC rounds > Geographic coverage - SAC

| PC not required                |
|--------------------------------|
| Endemicity unknown             |
| PC required, but not delivered |
| < 5 rounds                     |
| ≥5 rounds                      |
| No data available              |