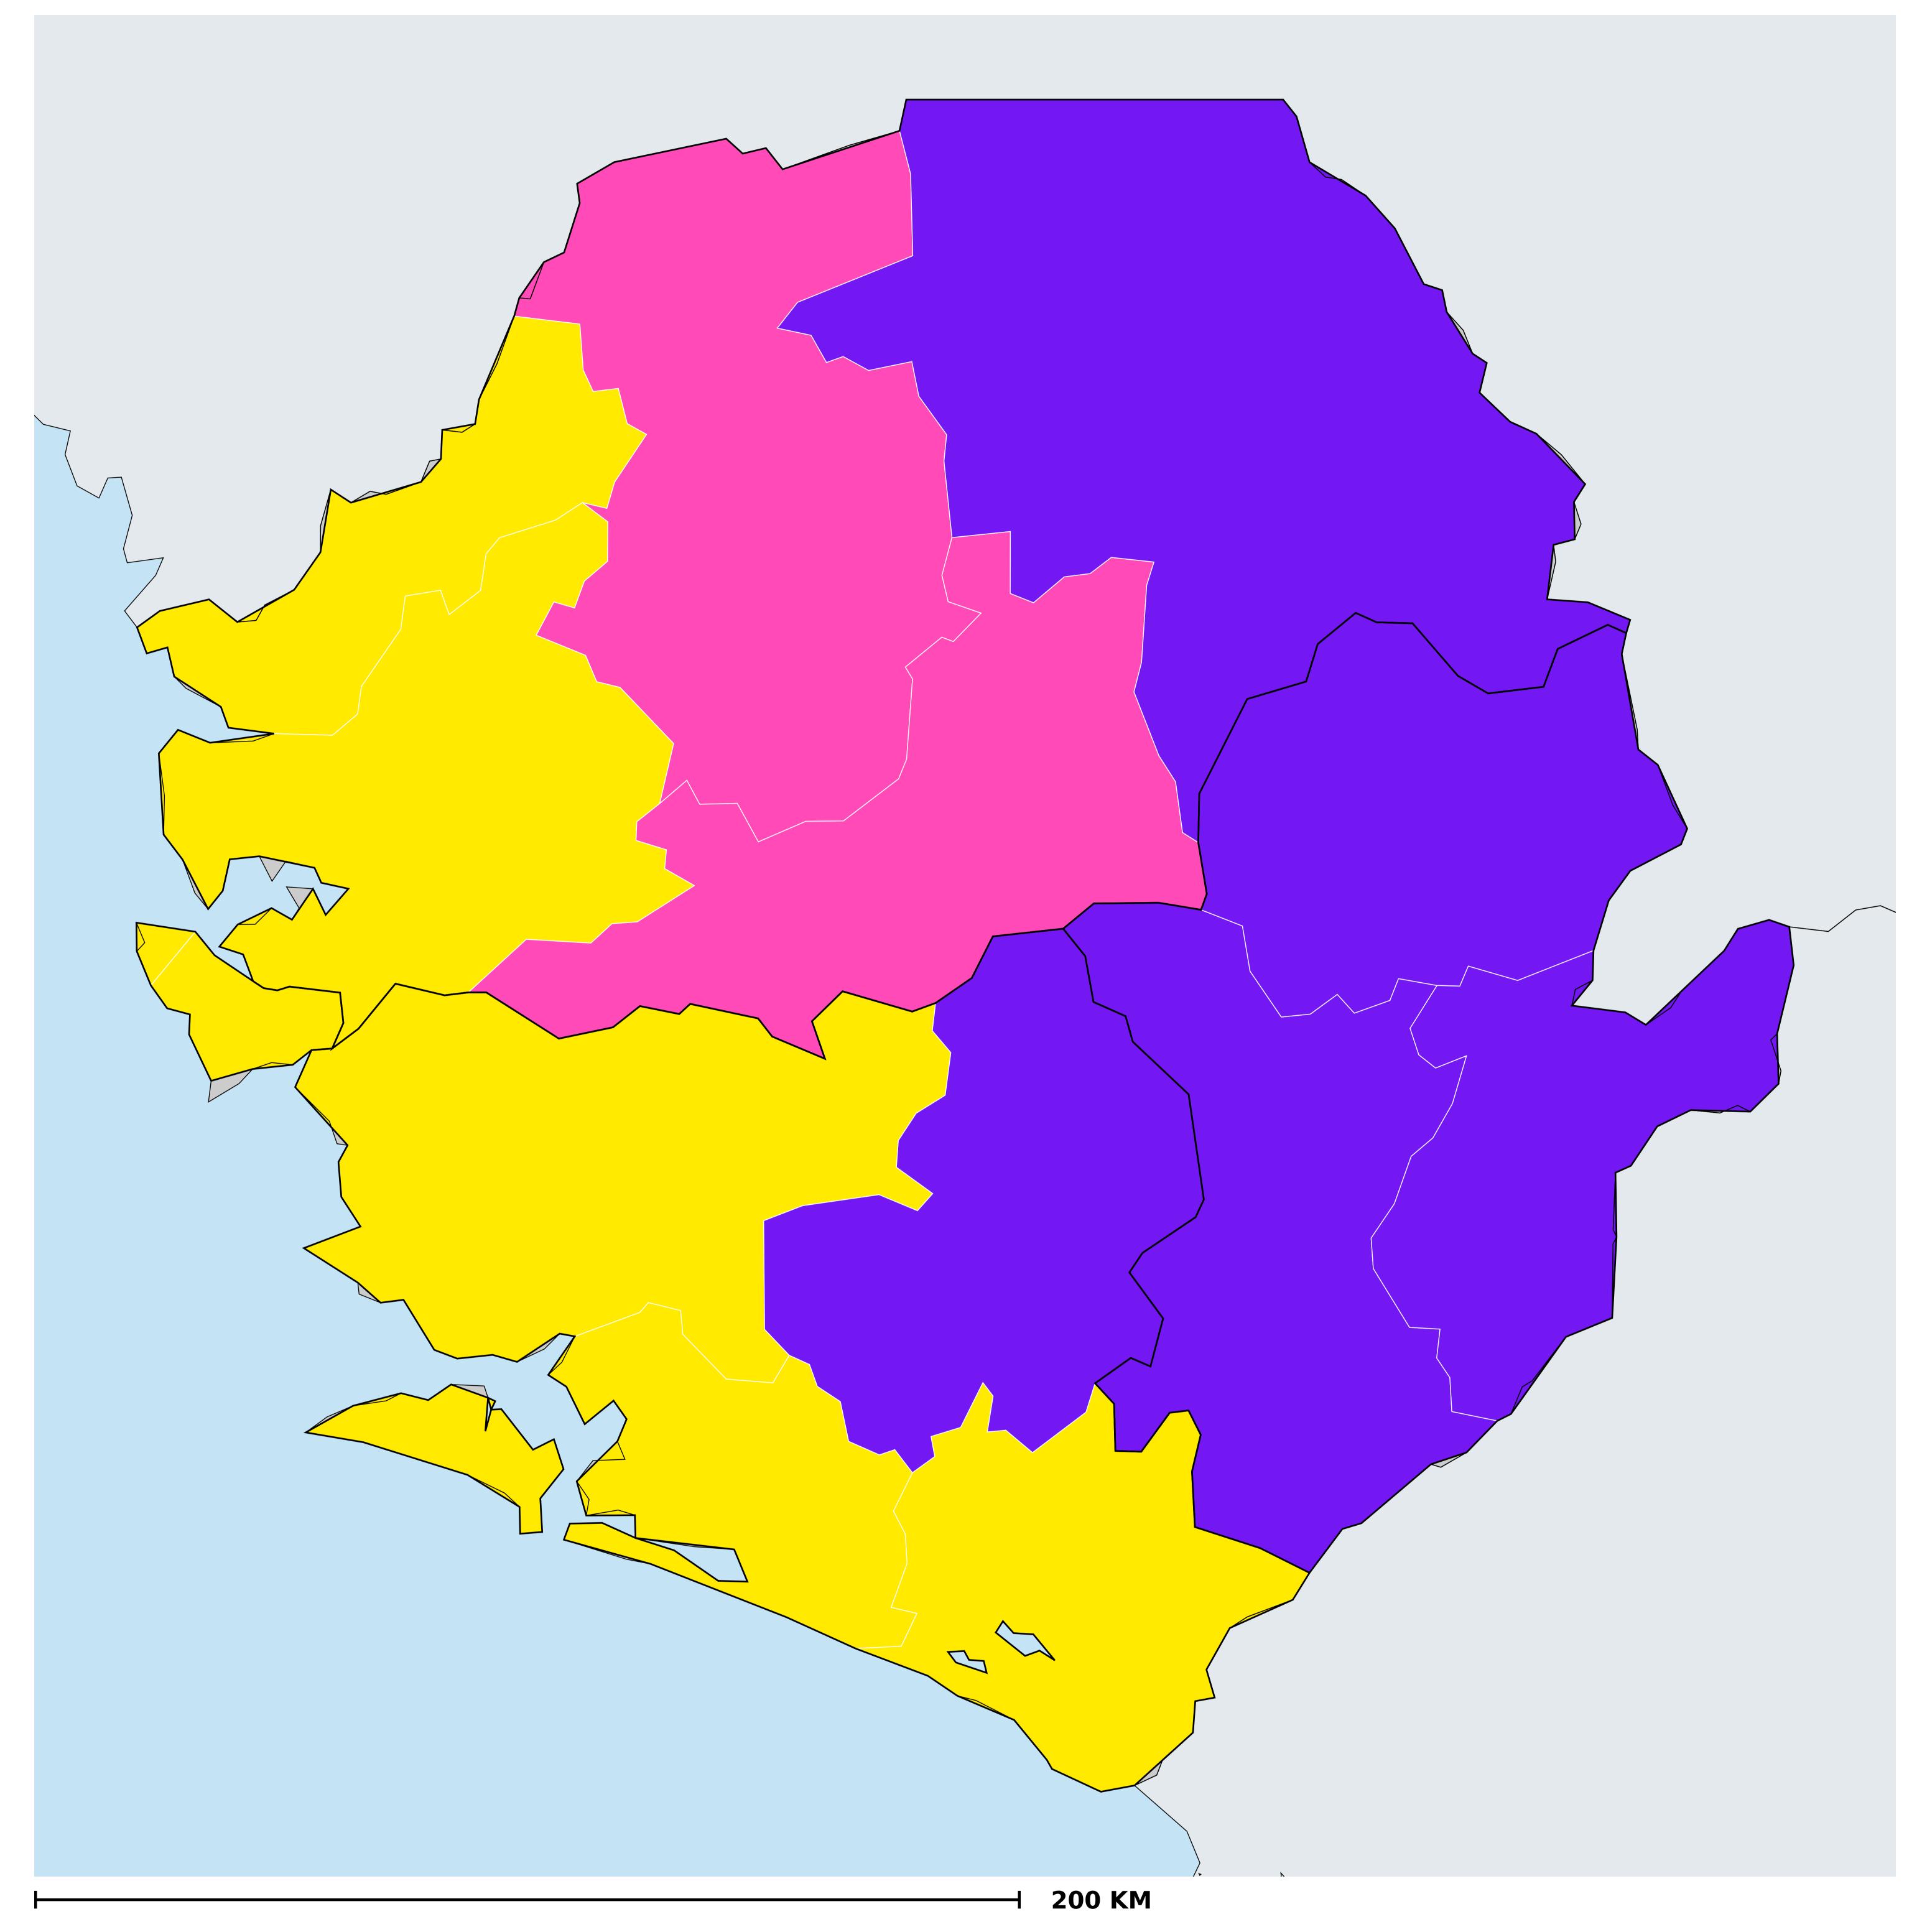

## Sierra Leone (2019)

Therapeutic coverage - Total population requiring treatment MDA/PC coverage of Schistosomiasis

Boundaries, names and designations used here do not imply expression of WHO opinion concerning the legal status of any country, territory or area, or of its authorities, or concerning delimitation of frontiers or boundaries. Dotted / dashed lines represent approximate border lines for which there may not yet be full agreement.

Schistosomiasis > MDA/PC coverage > Therapeutic coverage - Total population requiring treatment

Endemicity unknown

PC not required

PC not delivered - High endemicity

PC not delivered - Low/Moderate endemicity

< 75% coverage

≥75% coverage

No data available