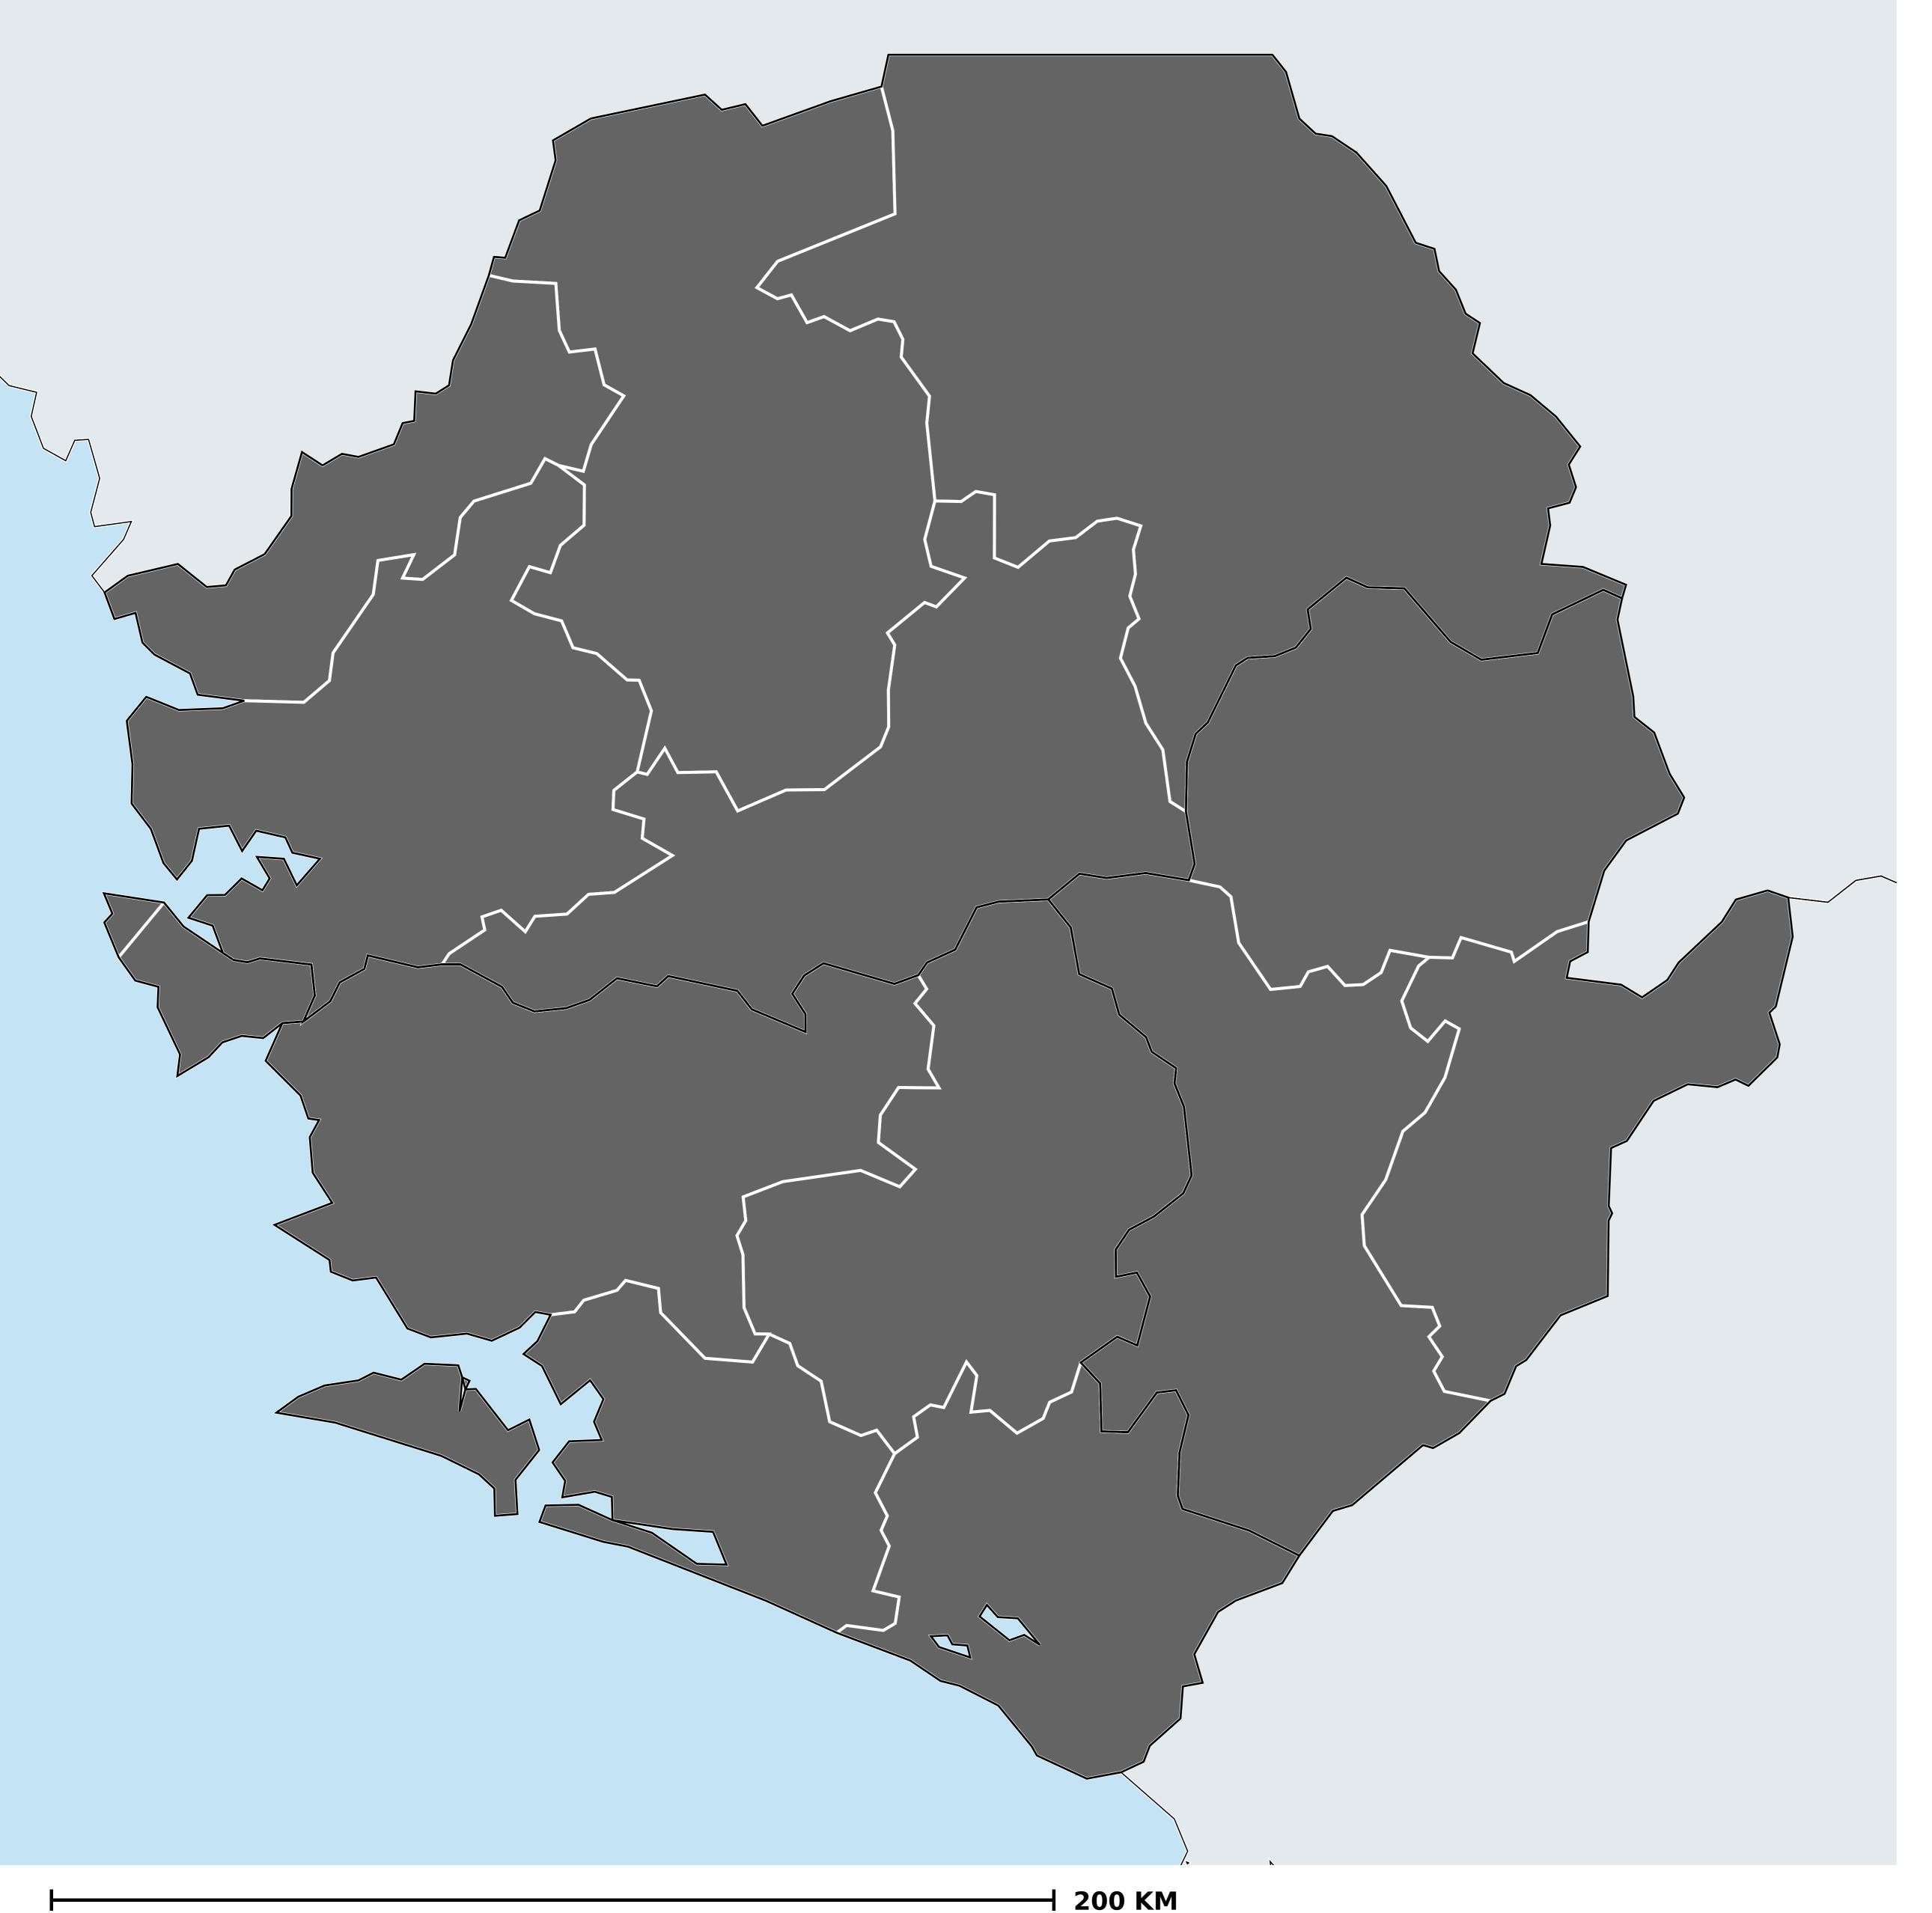

## Sierra Leone (2013)

Therapeutic coverage - Total population requiring treatment MDA/PC coverage of Schistosomiasis

Schistosomiasis > MDA/PC coverage > Therapeutic coverage

- Total population requiring treatment

Endemicity unknown

PC not required

PC not delivered - High endemicity

PC not delivered - Low/Moderate endemicity

< 75% coverage

≥75% coverage

No data available

Boundaries, names and designations used here do not imply expression of WHO opinion concerning the legal status of any country, territory or area, or of its authorities, or concerning delimitation of frontiers or boundaries. Dotted / dashed lines represent approximate border lines for which there may not yet be full agreement.