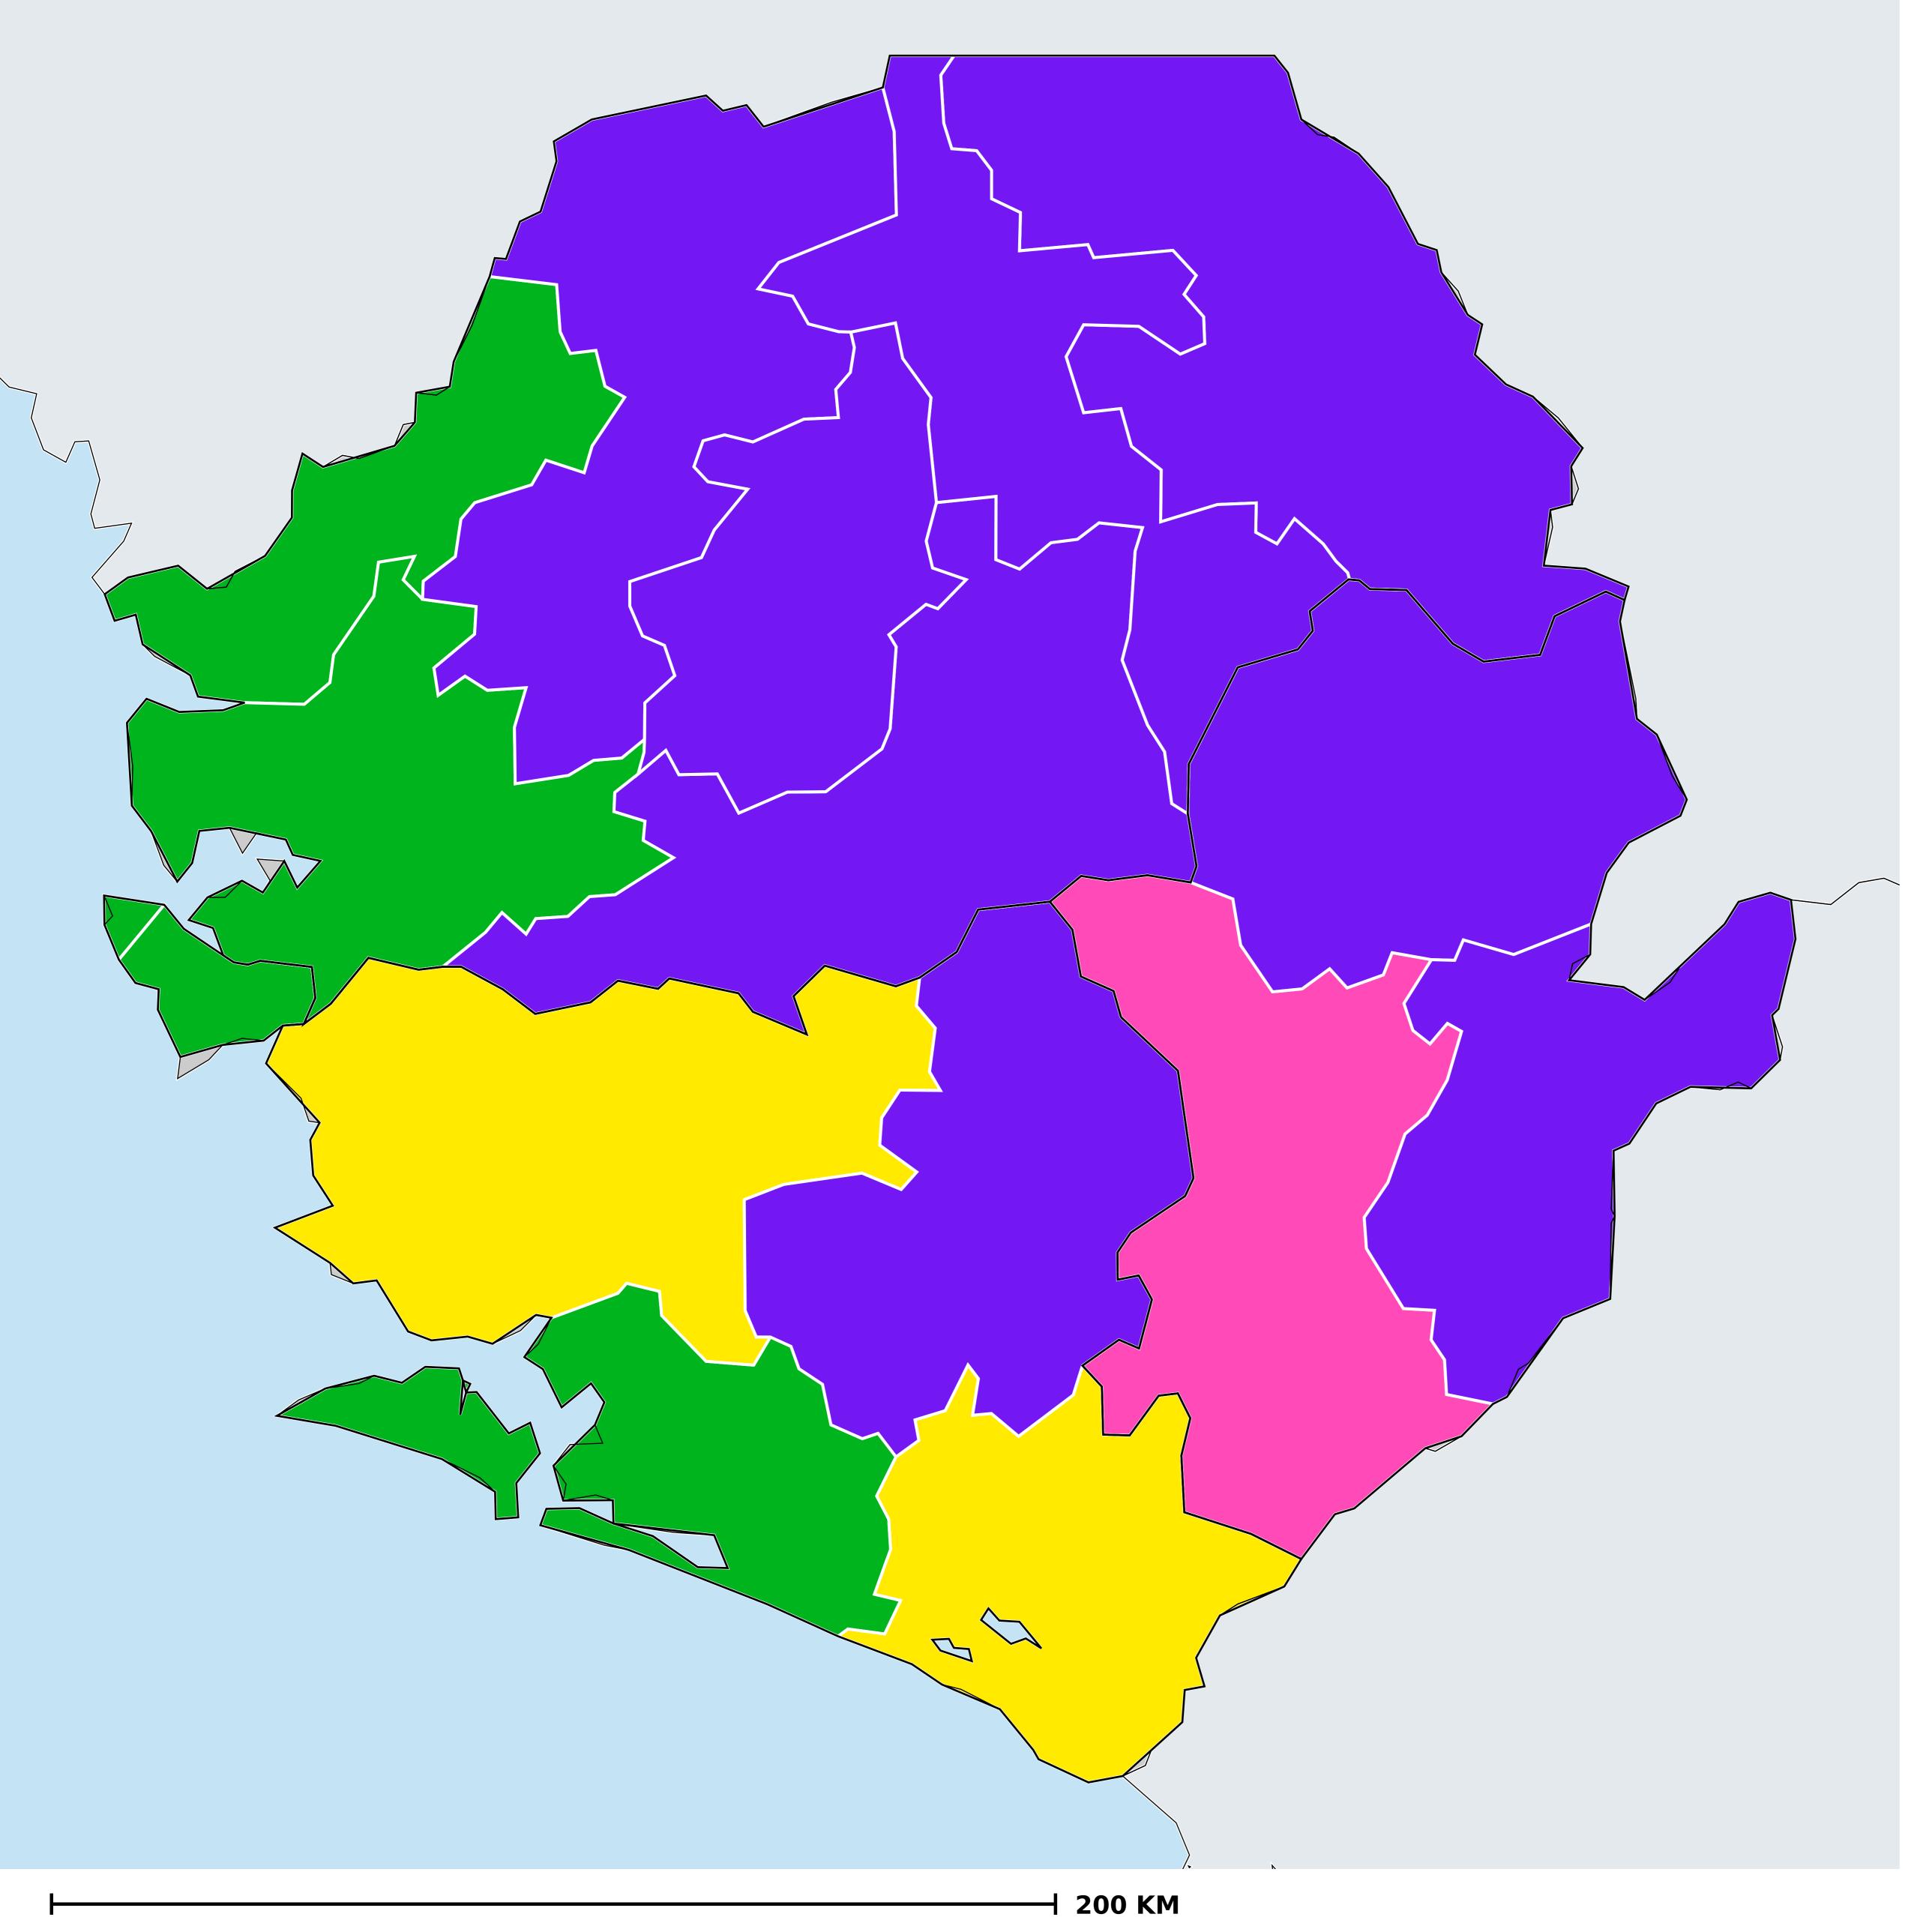

## Sierra Leone (2022)

Therapeutic coverage - SAC MDA/PC coverage of Schistosomiasis

Schistosomiasis > MDA/PC coverage > Therapeutic coverage - SAC

Boundaries, names and designations used here do not imply expression of WHO opinion concerning the legal status of any country, territory or area, or of its authorities, or concerning delimitation of frontiers or boundaries. Dotted / dashed lines represent approximate border lines for which there may not yet be full agreement.