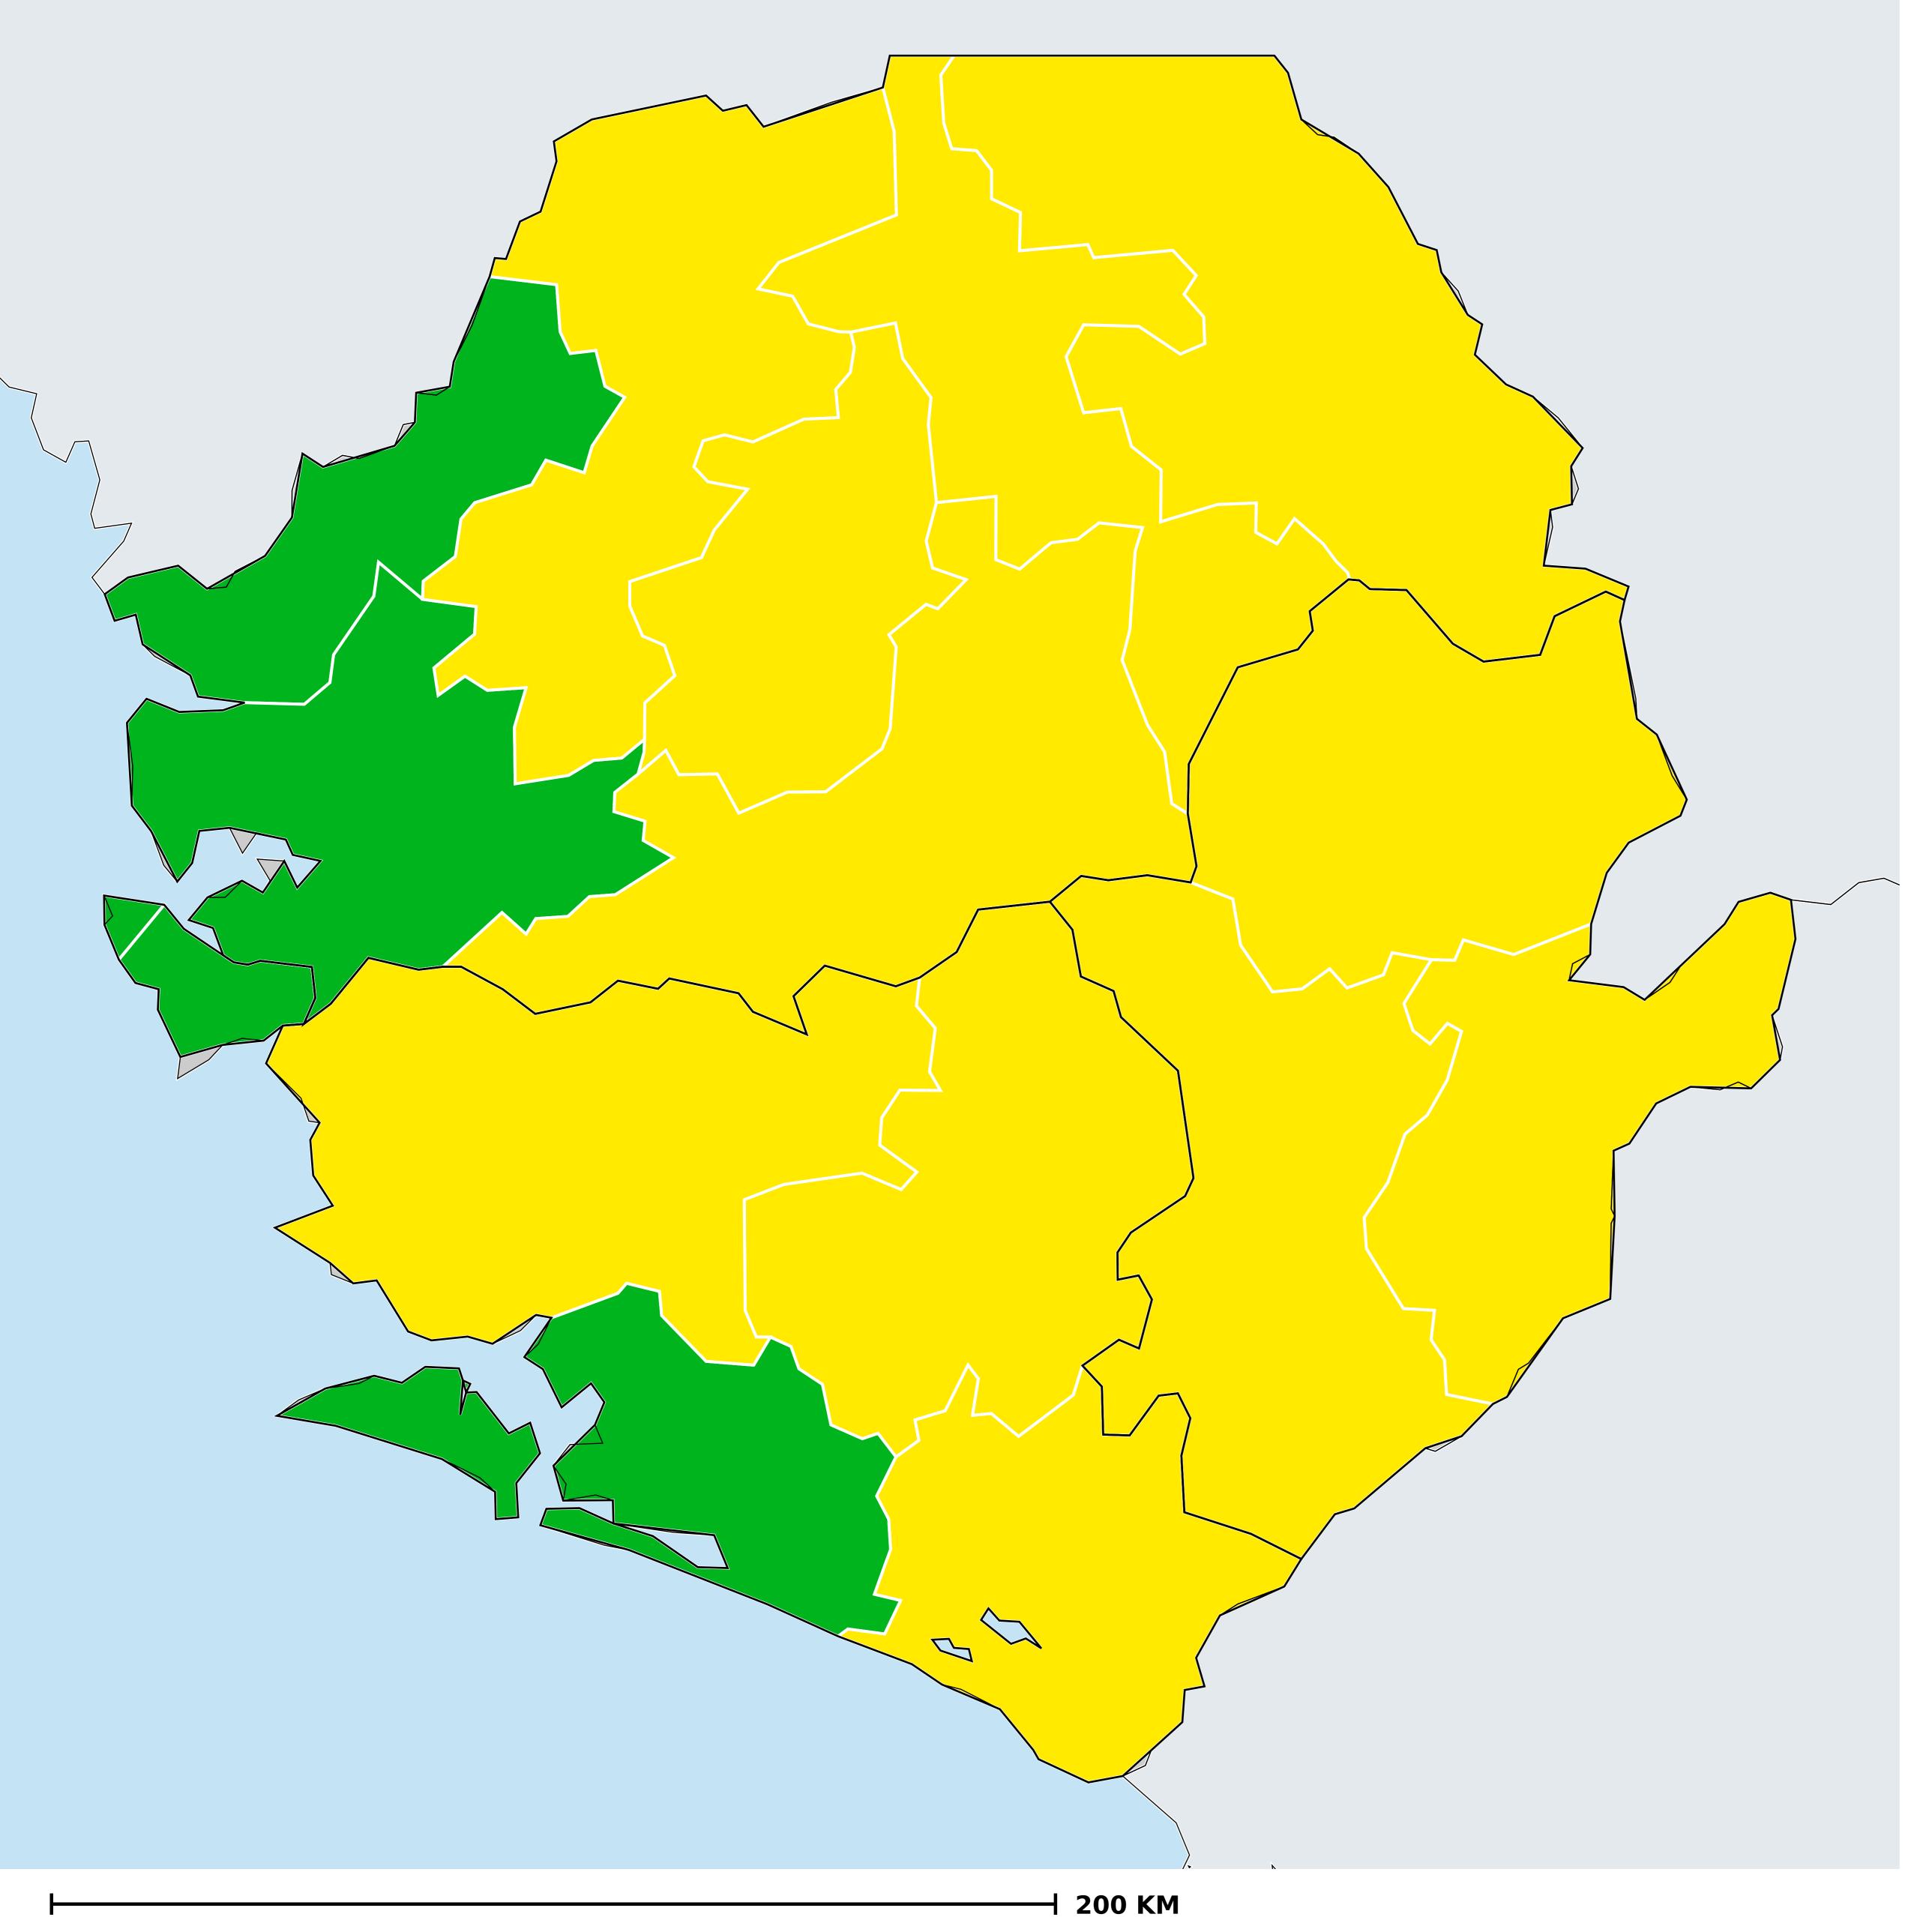

## Sierra Leone (2021)

Therapeutic coverage - SAC MDA/PC coverage of Schistosomiasis

Schistosomiasis > MDA/PC coverage > Therapeutic coverage - SAC

Boundaries, names and designations used here do not imply expression of WHO opinion concerning the legal status of any country, territory or area, or of its authorities, or concerning delimitation of frontiers or boundaries. Dotted / dashed lines represent approximate border lines for which there may not yet be full agreement.