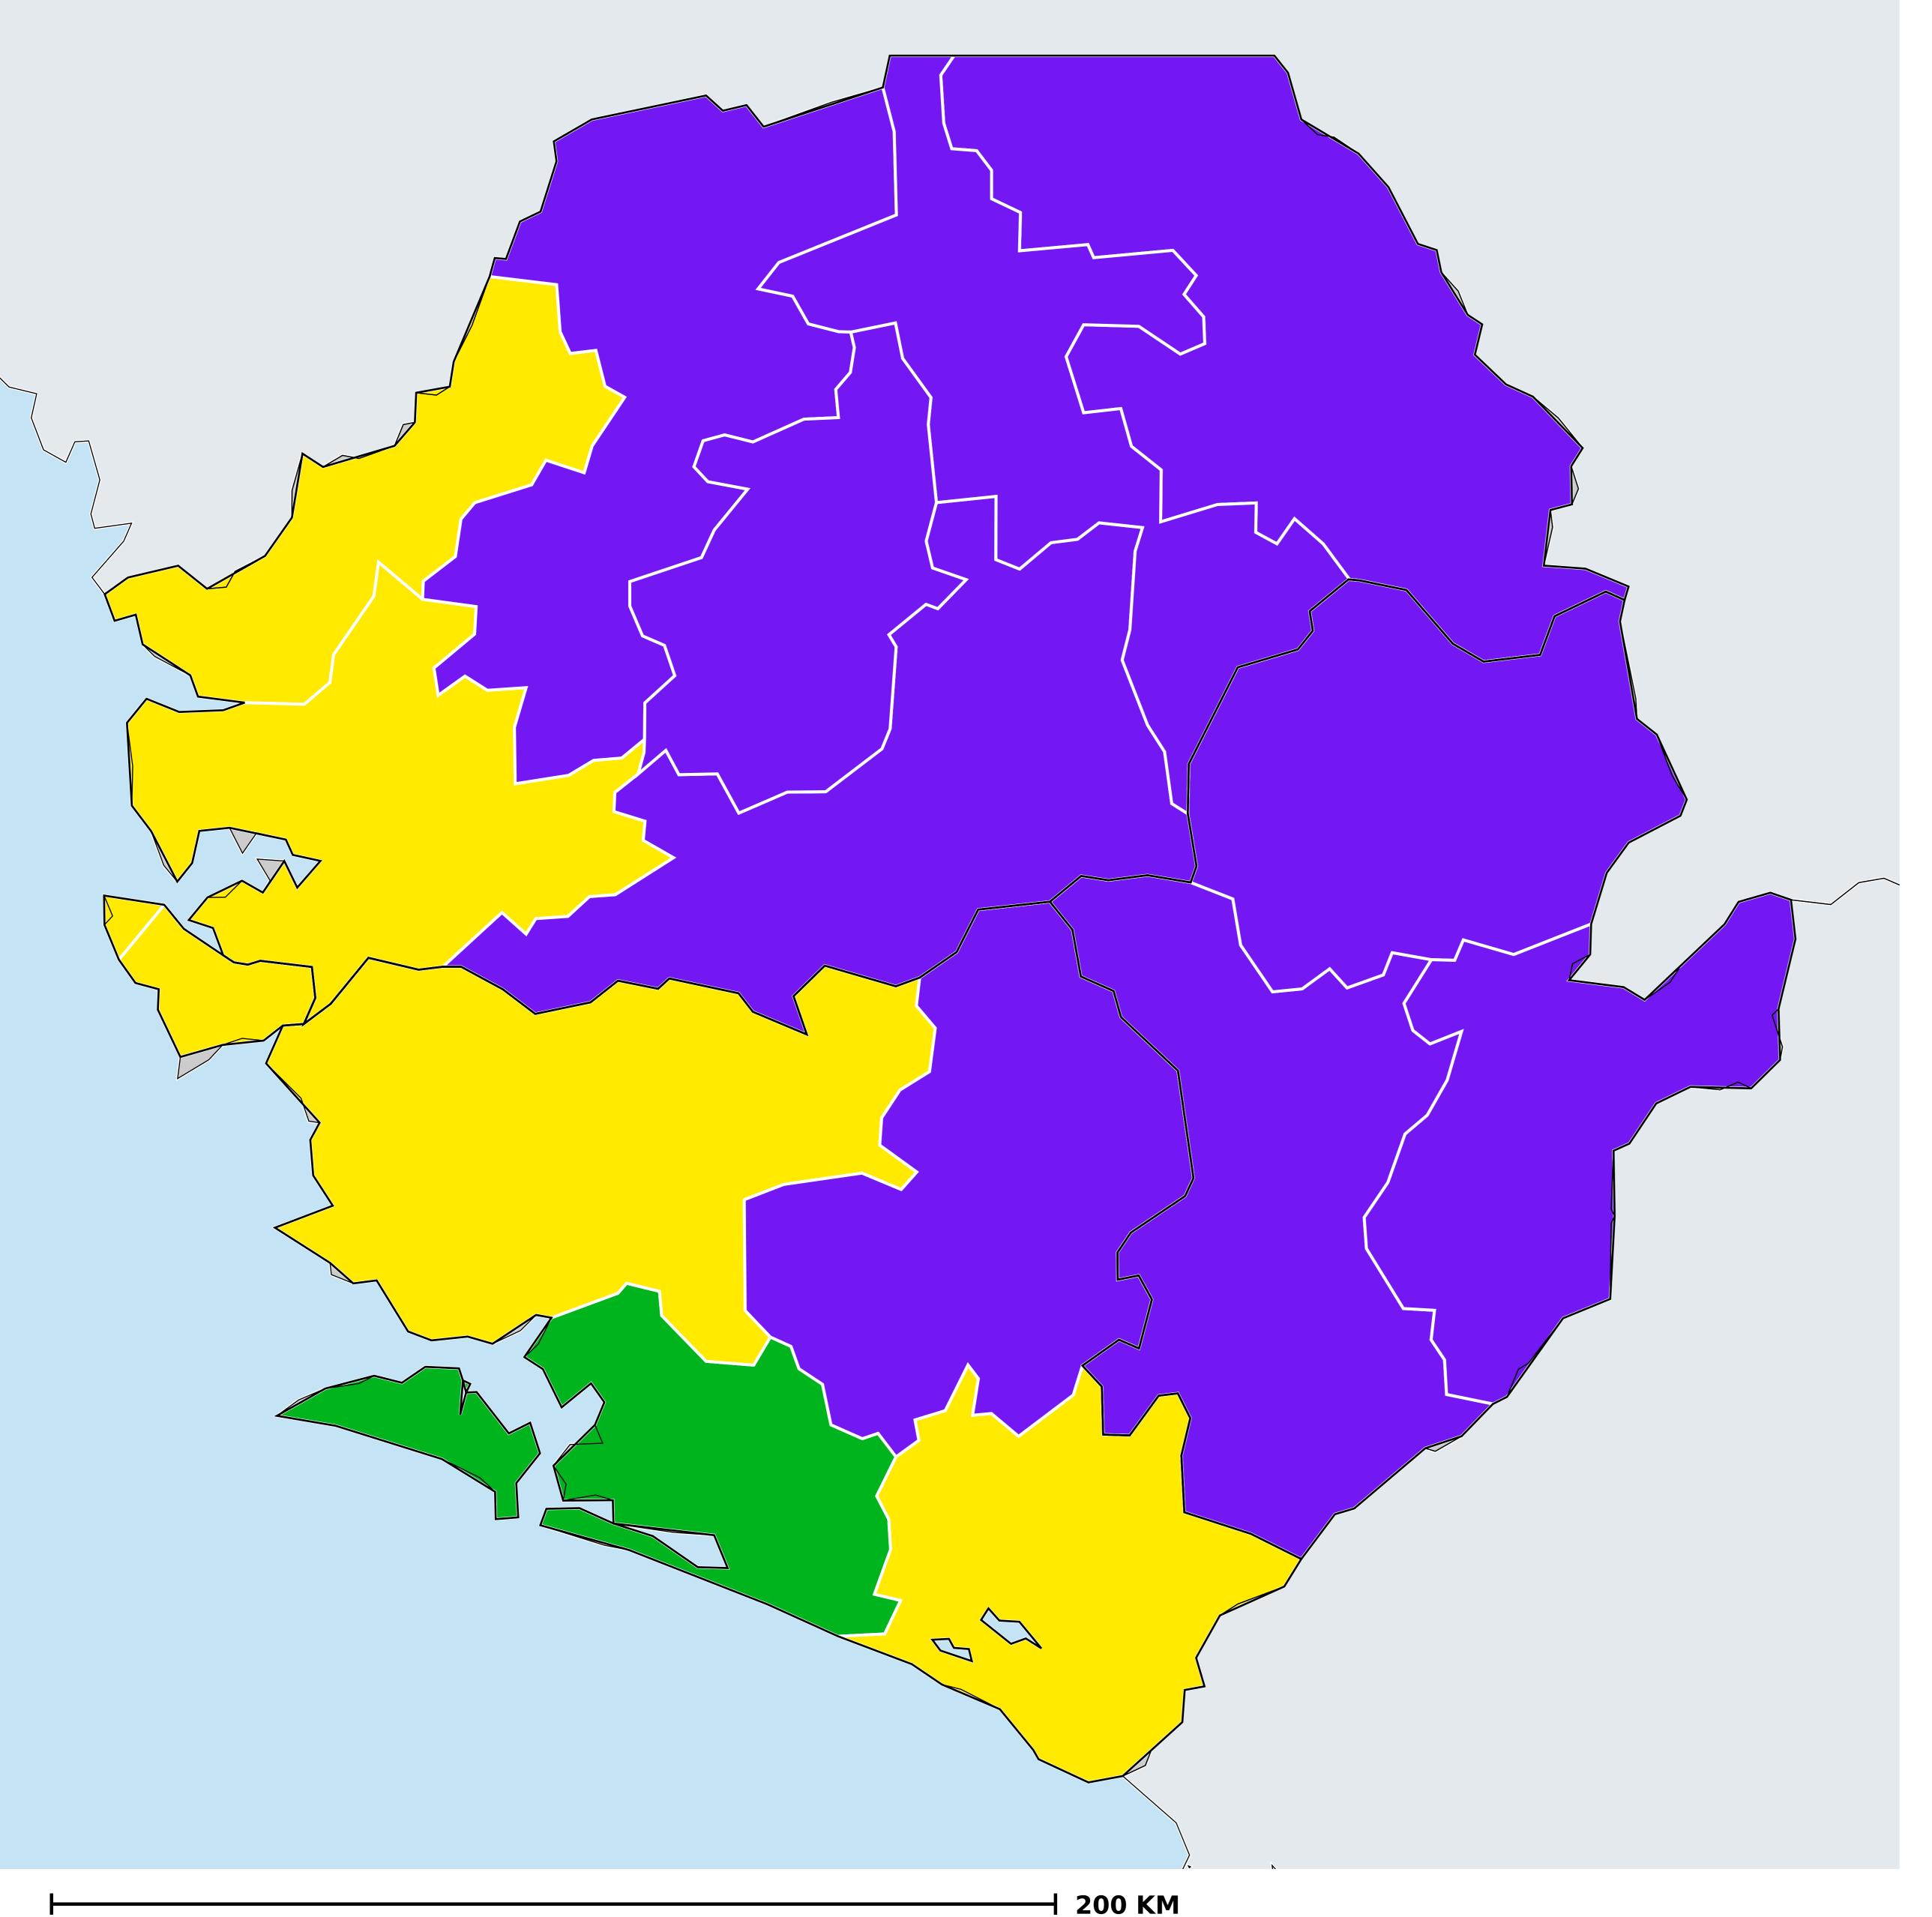

## Sierra Leone (2020)

Therapeutic coverage - SAC MDA/PC coverage of Schistosomiasis

Schistosomiasis > MDA/PC coverage > Therapeutic coverage - SAC

Endemicity unknown
PC not required
PC not delivered - High endemicity
PC not delivered - Low/Moderate endemicity
< 75% coverage
≥75% coverage
No data available

Boundaries, names and designations used here do not imply expression of WHO opinion concerning the legal status of any country, territory or area, or of its authorities, or concerning delimitation of frontiers or boundaries. Dotted / dashed lines represent approximate border lines for which there may not yet be full agreement.