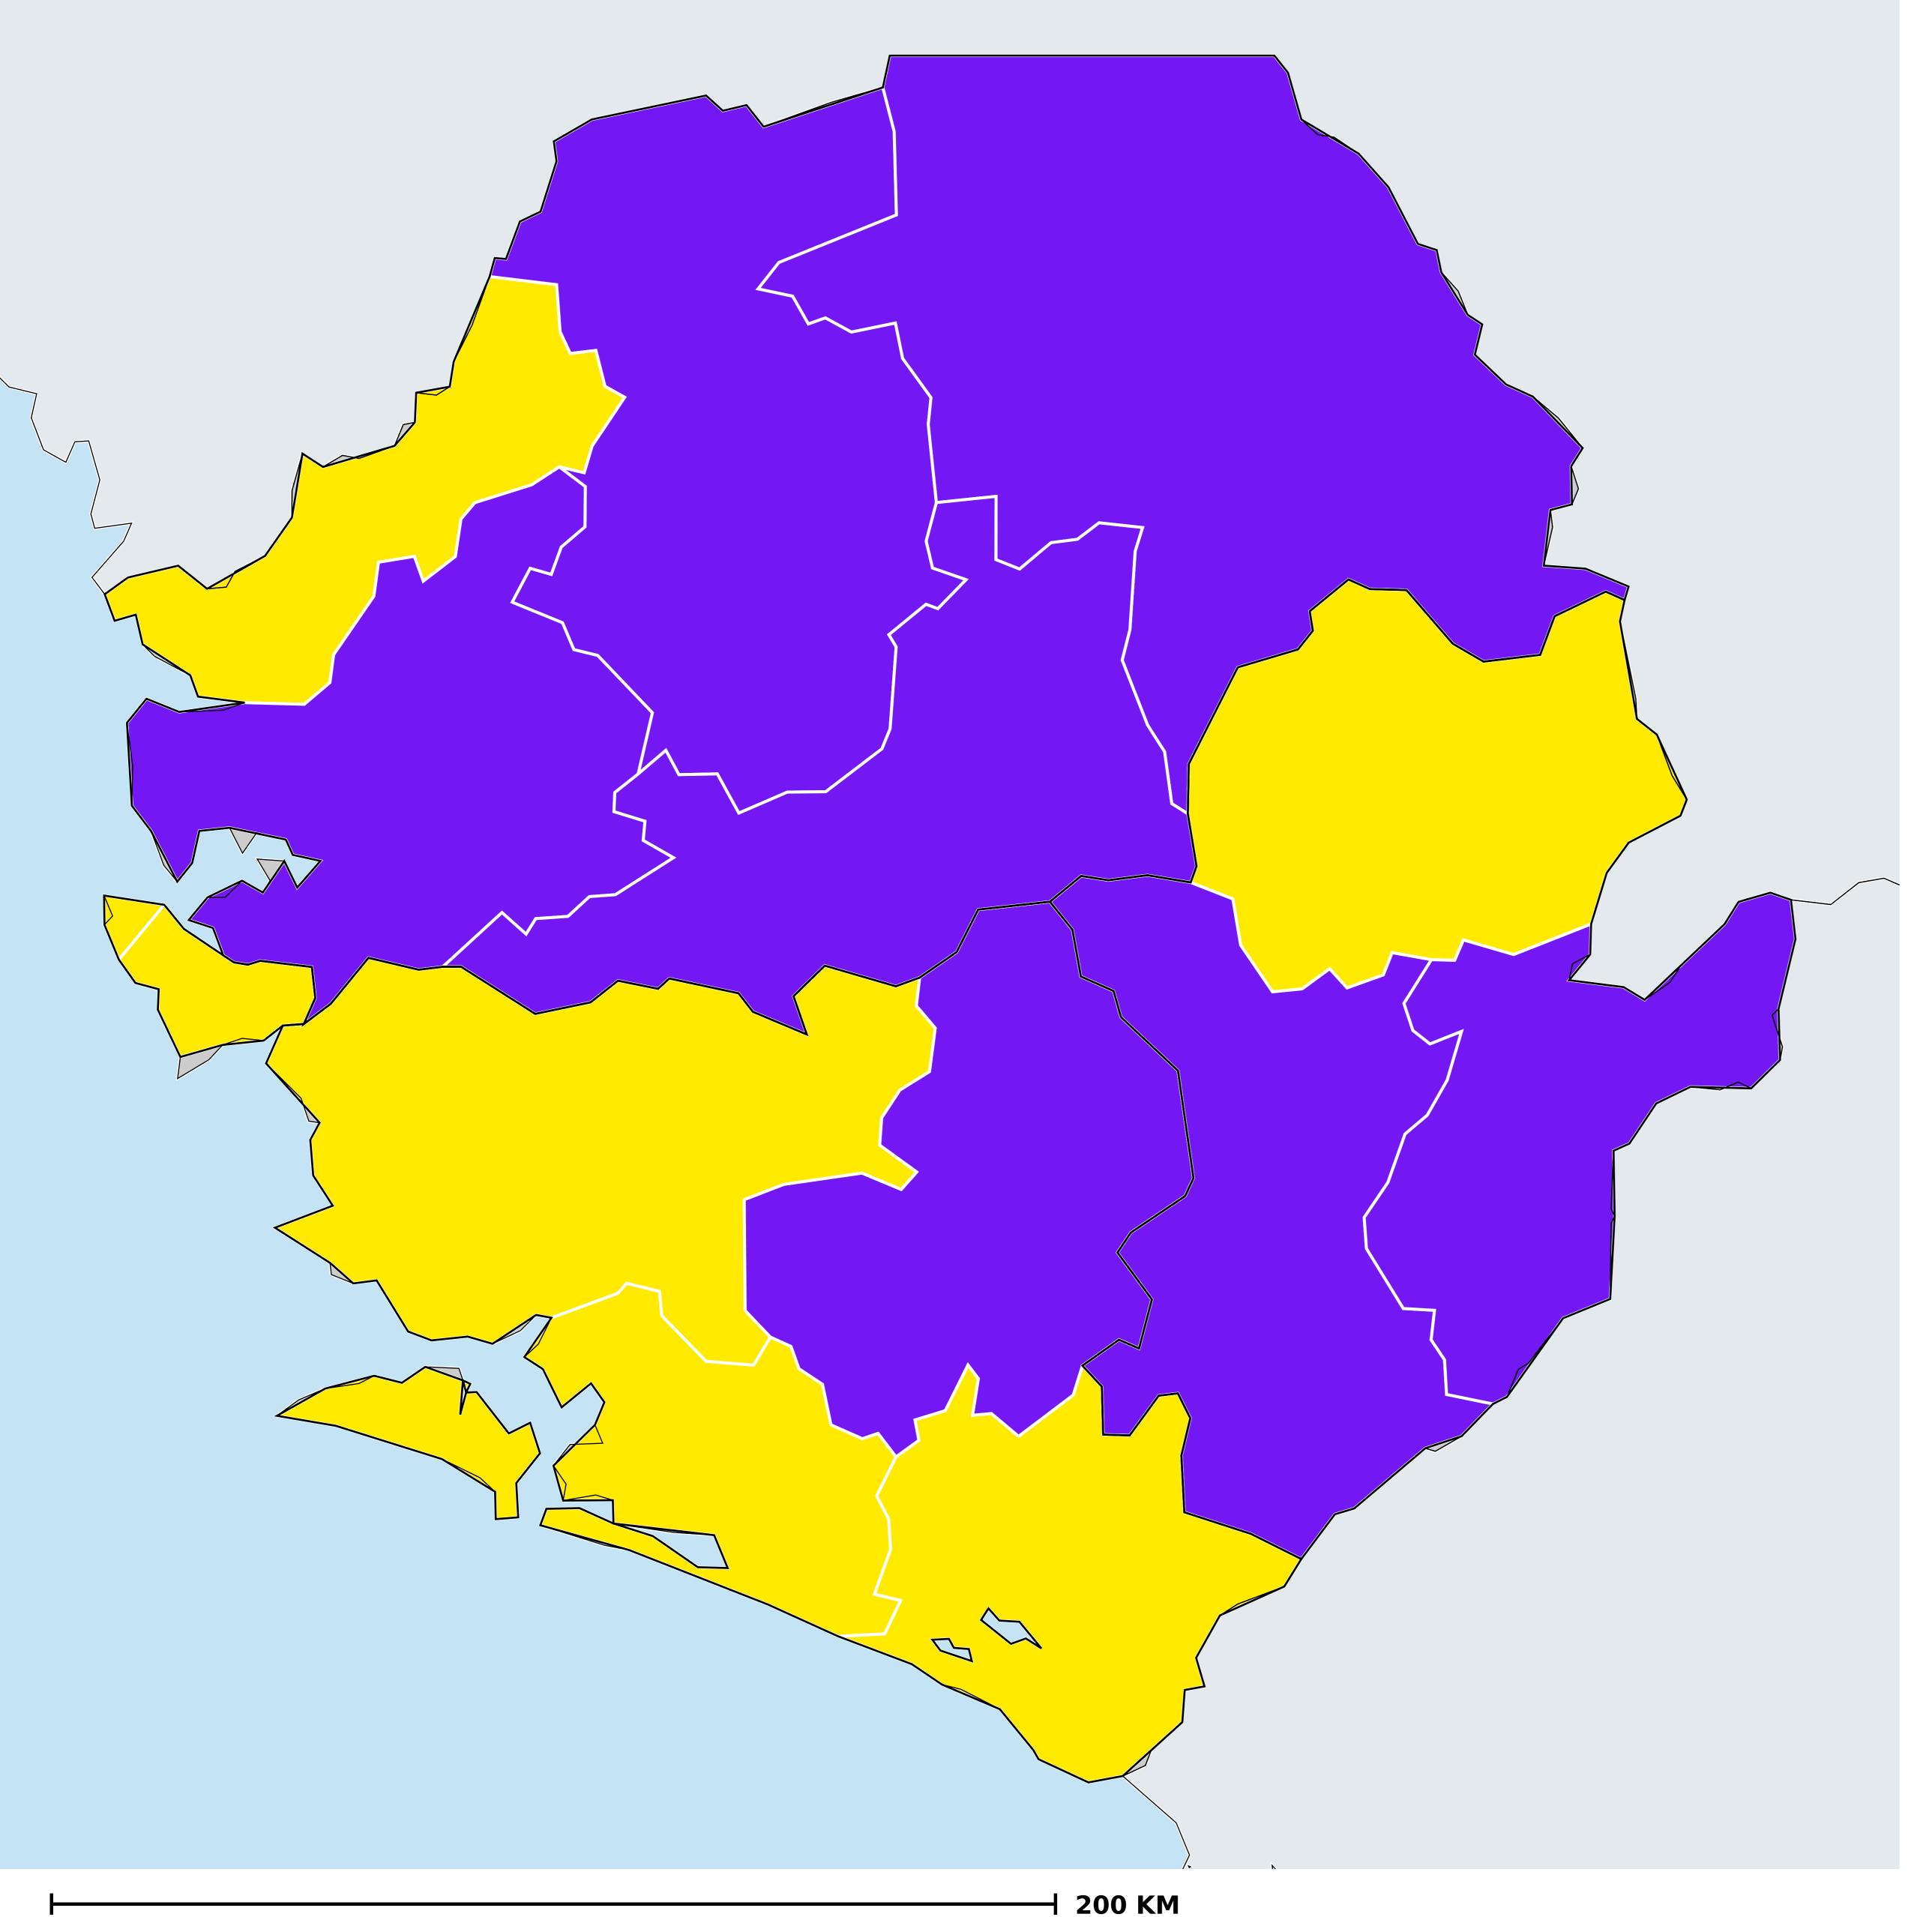

## Sierra Leone (2017)

Therapeutic coverage - SAC MDA/PC coverage of Schistosomiasis

Schistosomiasis > MDA/PC coverage > Therapeutic coverage - SAC

Boundaries, names and designations used here do not imply expression of WHO opinion concerning the legal status of any country, territory or area, or of its authorities, or concerning delimitation of frontiers or boundaries. Dotted / dashed lines represent approximate border lines for which there may not yet be full agreement.