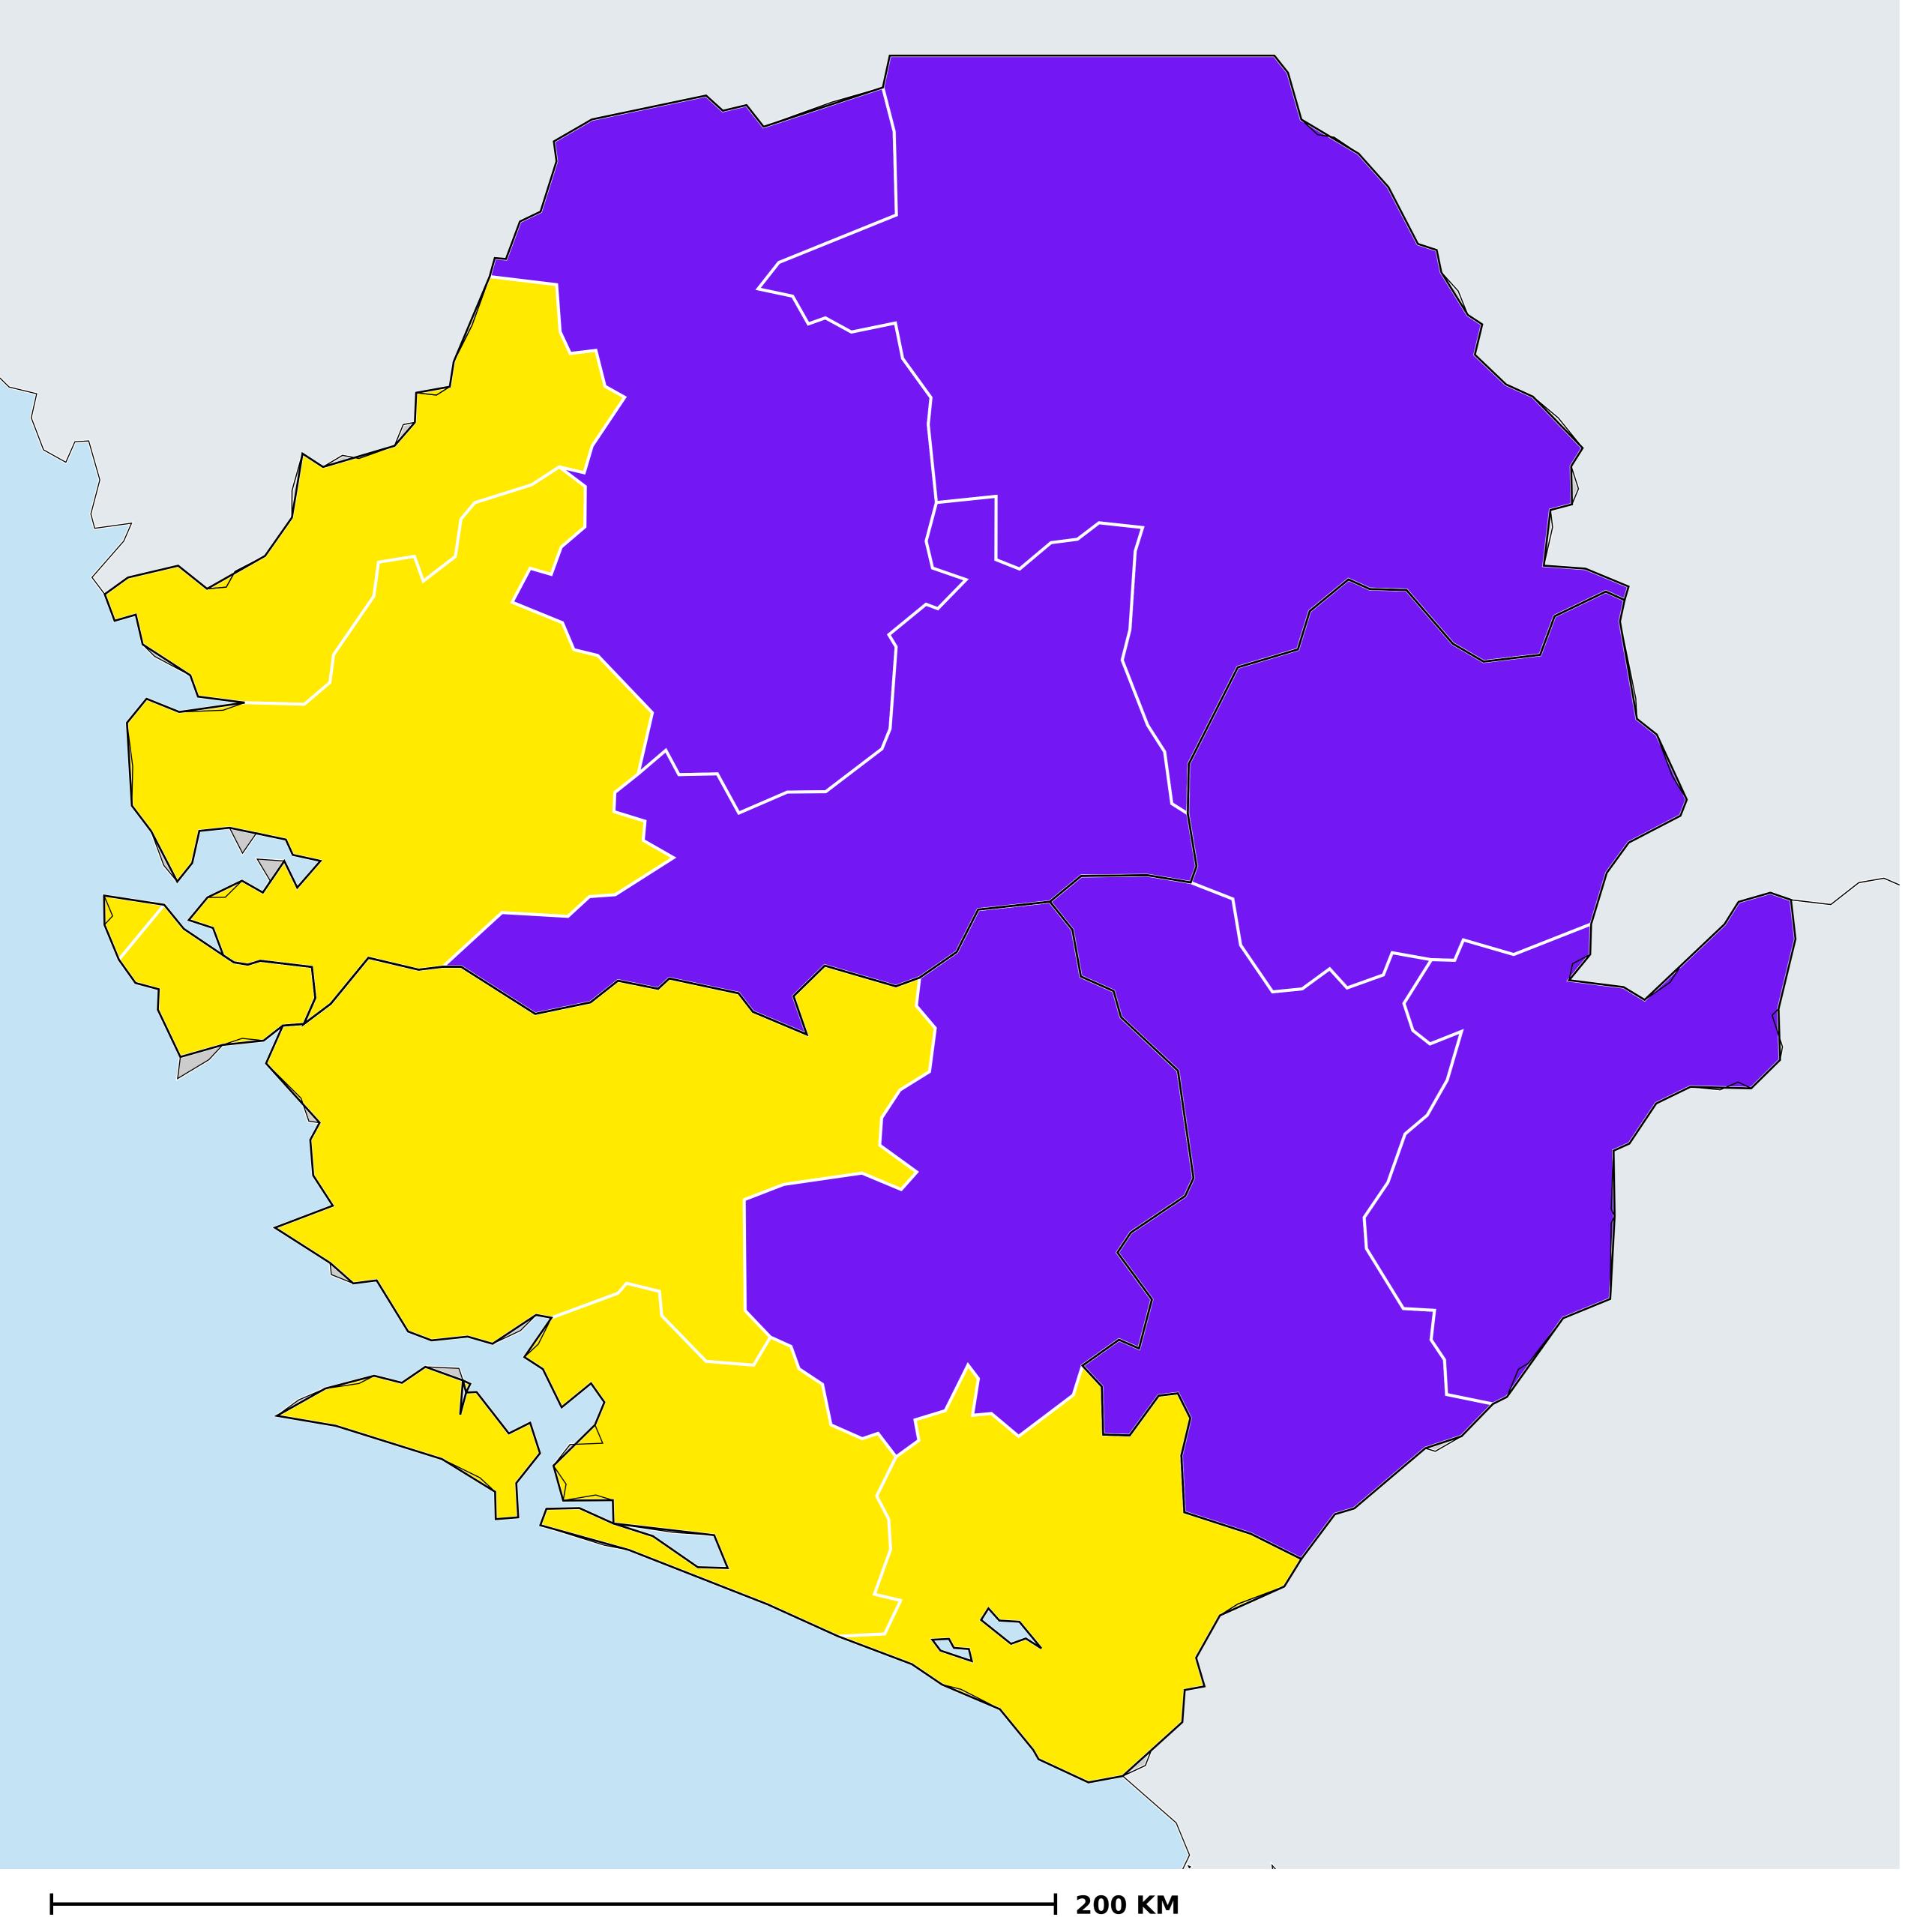

## Sierra Leone (2016)

Therapeutic coverage - SAC MDA/PC coverage of Schistosomiasis

Schistosomiasis > MDA/PC coverage > Therapeutic coverage - SAC

Boundaries, names and designations used here do not imply expression of WHO opinion concerning the legal status of any country, territory or area, or of its authorities, or concerning delimitation of frontiers or boundaries. Dotted / dashed lines represent approximate border lines for which there may not yet be full agreement.

## **Data Source:**

Data provided by health ministries to ESPEN through WHO reporting processes. All reasonable precautions have been taken to verify this information

Copyright 2023 WHO. All rights reserved. Generated 19 September 2023