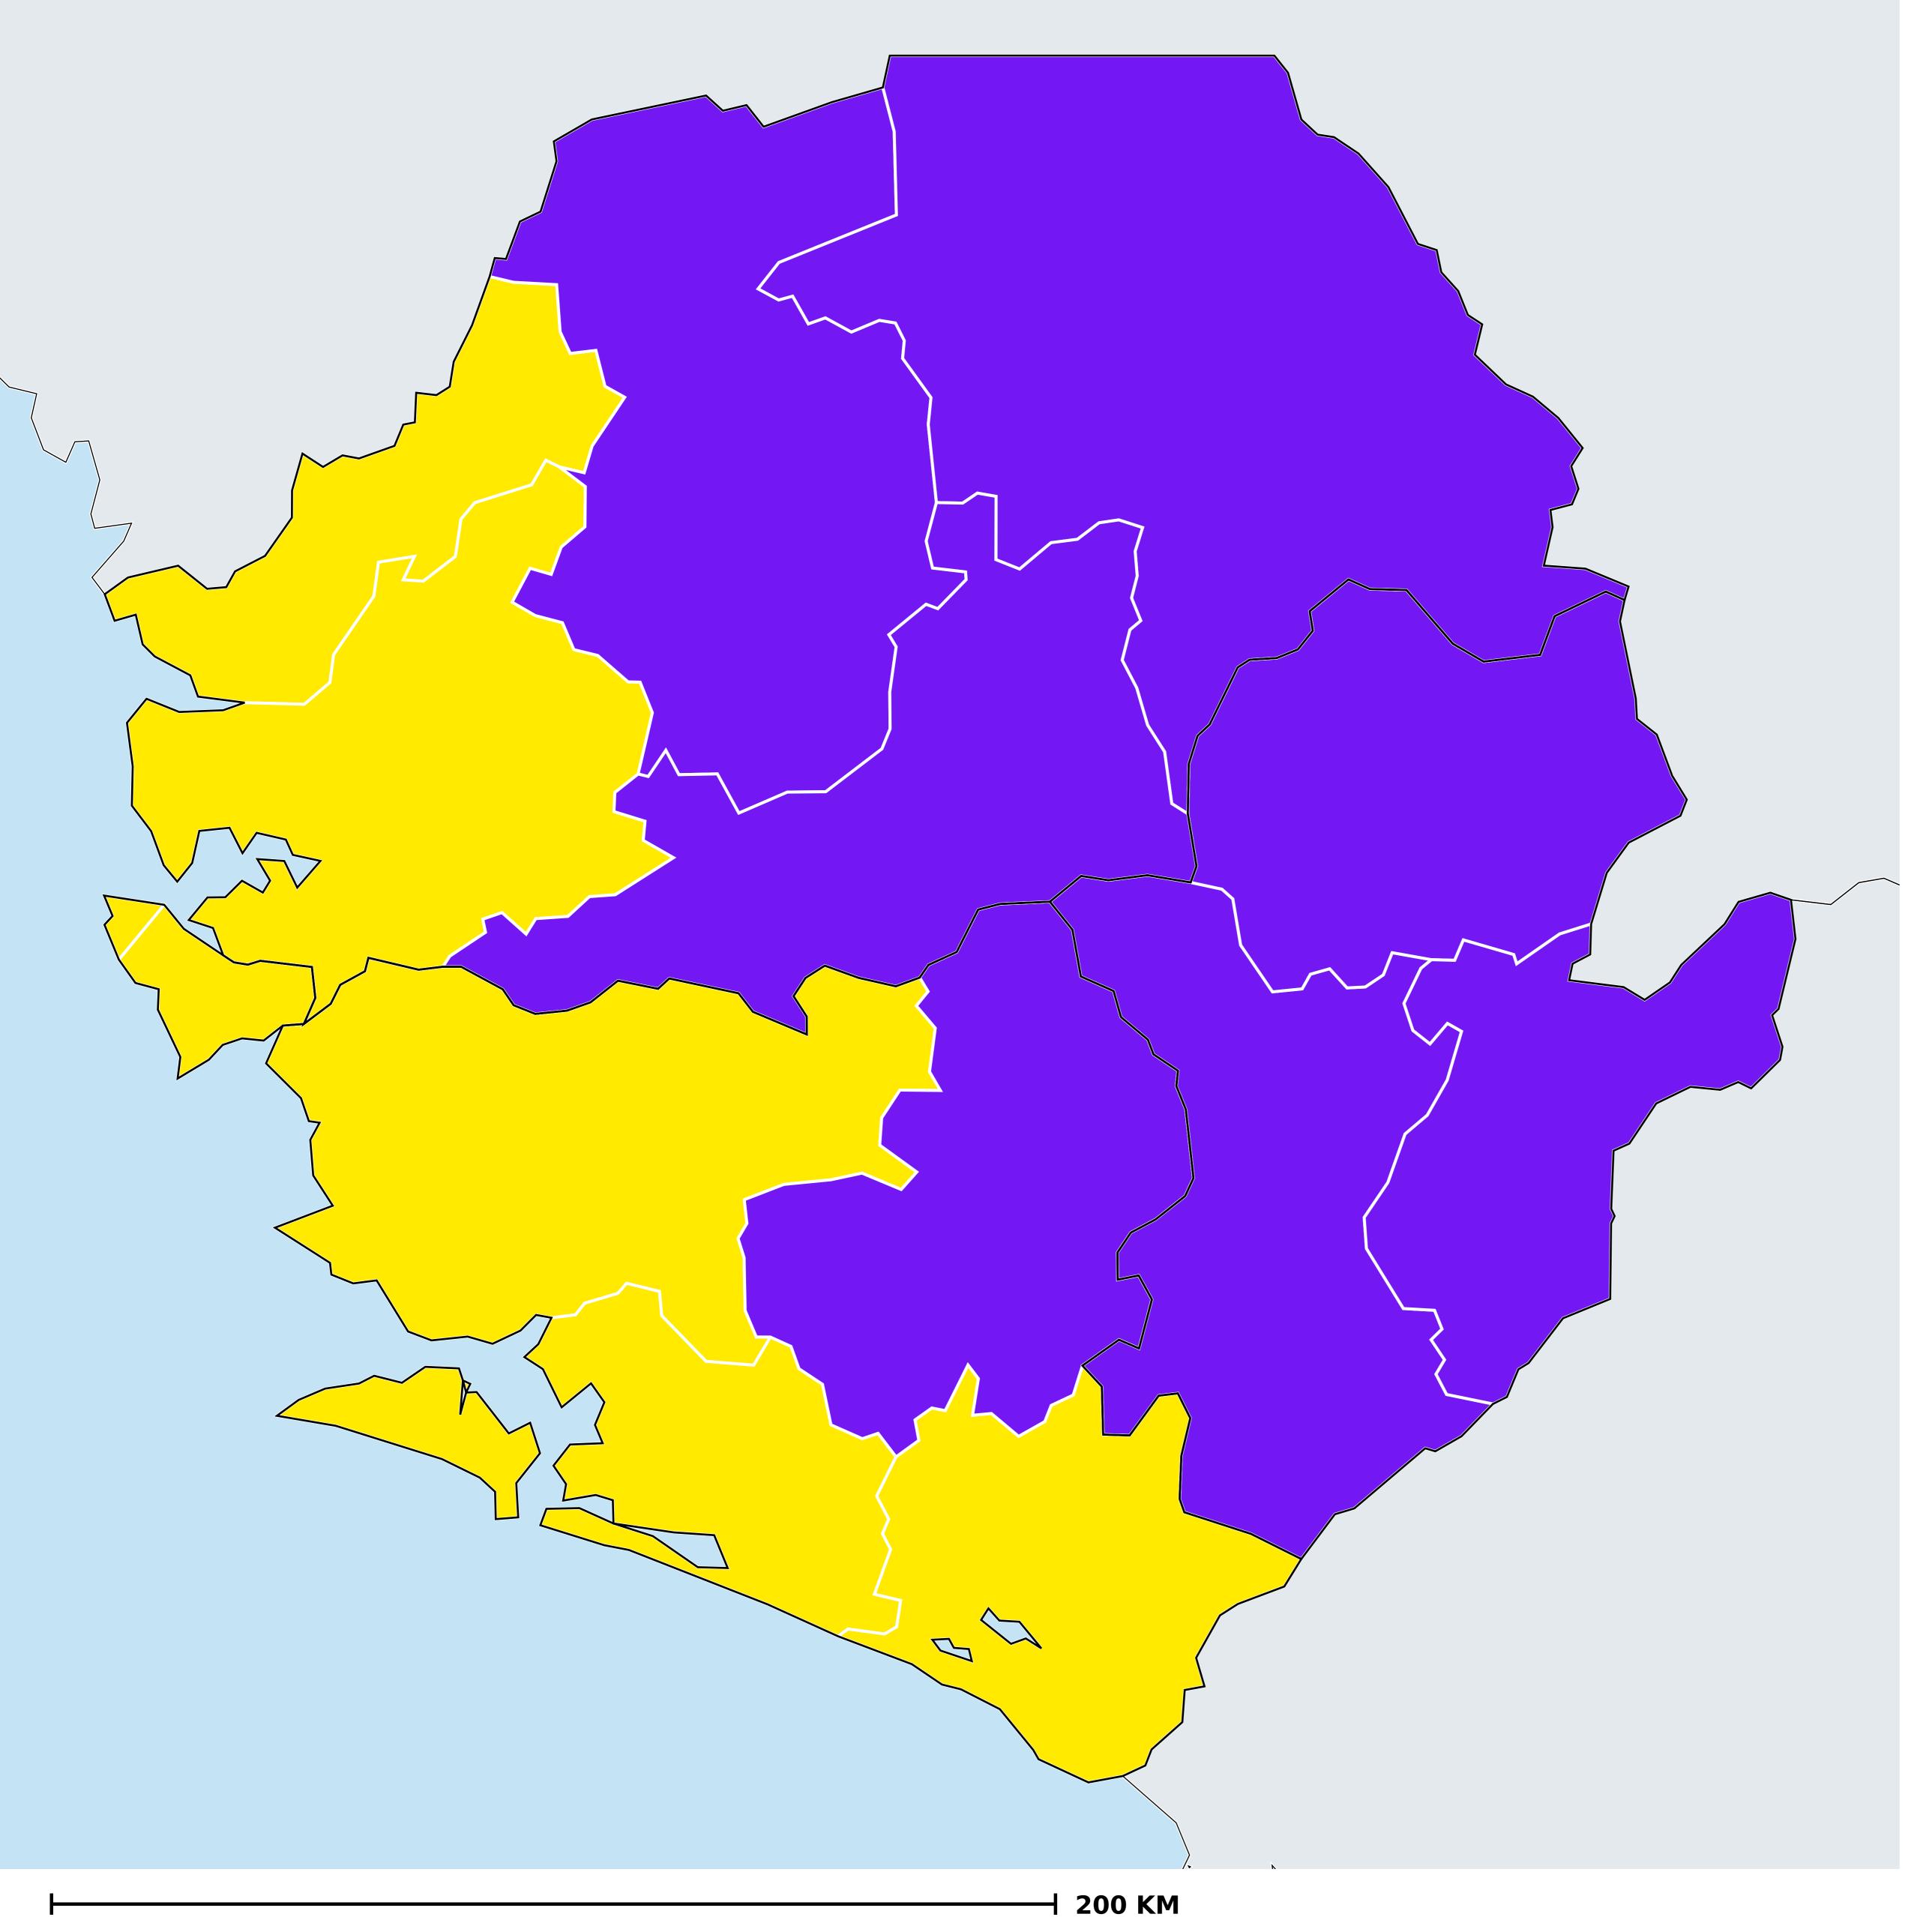

## Sierra Leone (2015)

Therapeutic coverage - SAC MDA/PC coverage of Schistosomiasis

Schistosomiasis > MDA/PC coverage > Therapeutic coverage - SAC

Boundaries, names and designations used here do not imply expression of WHO opinion concerning the legal status of any country, territory or area, or of its authorities, or concerning delimitation of frontiers or boundaries. Dotted / dashed lines represent approximate border lines for which there may not yet be full agreement.