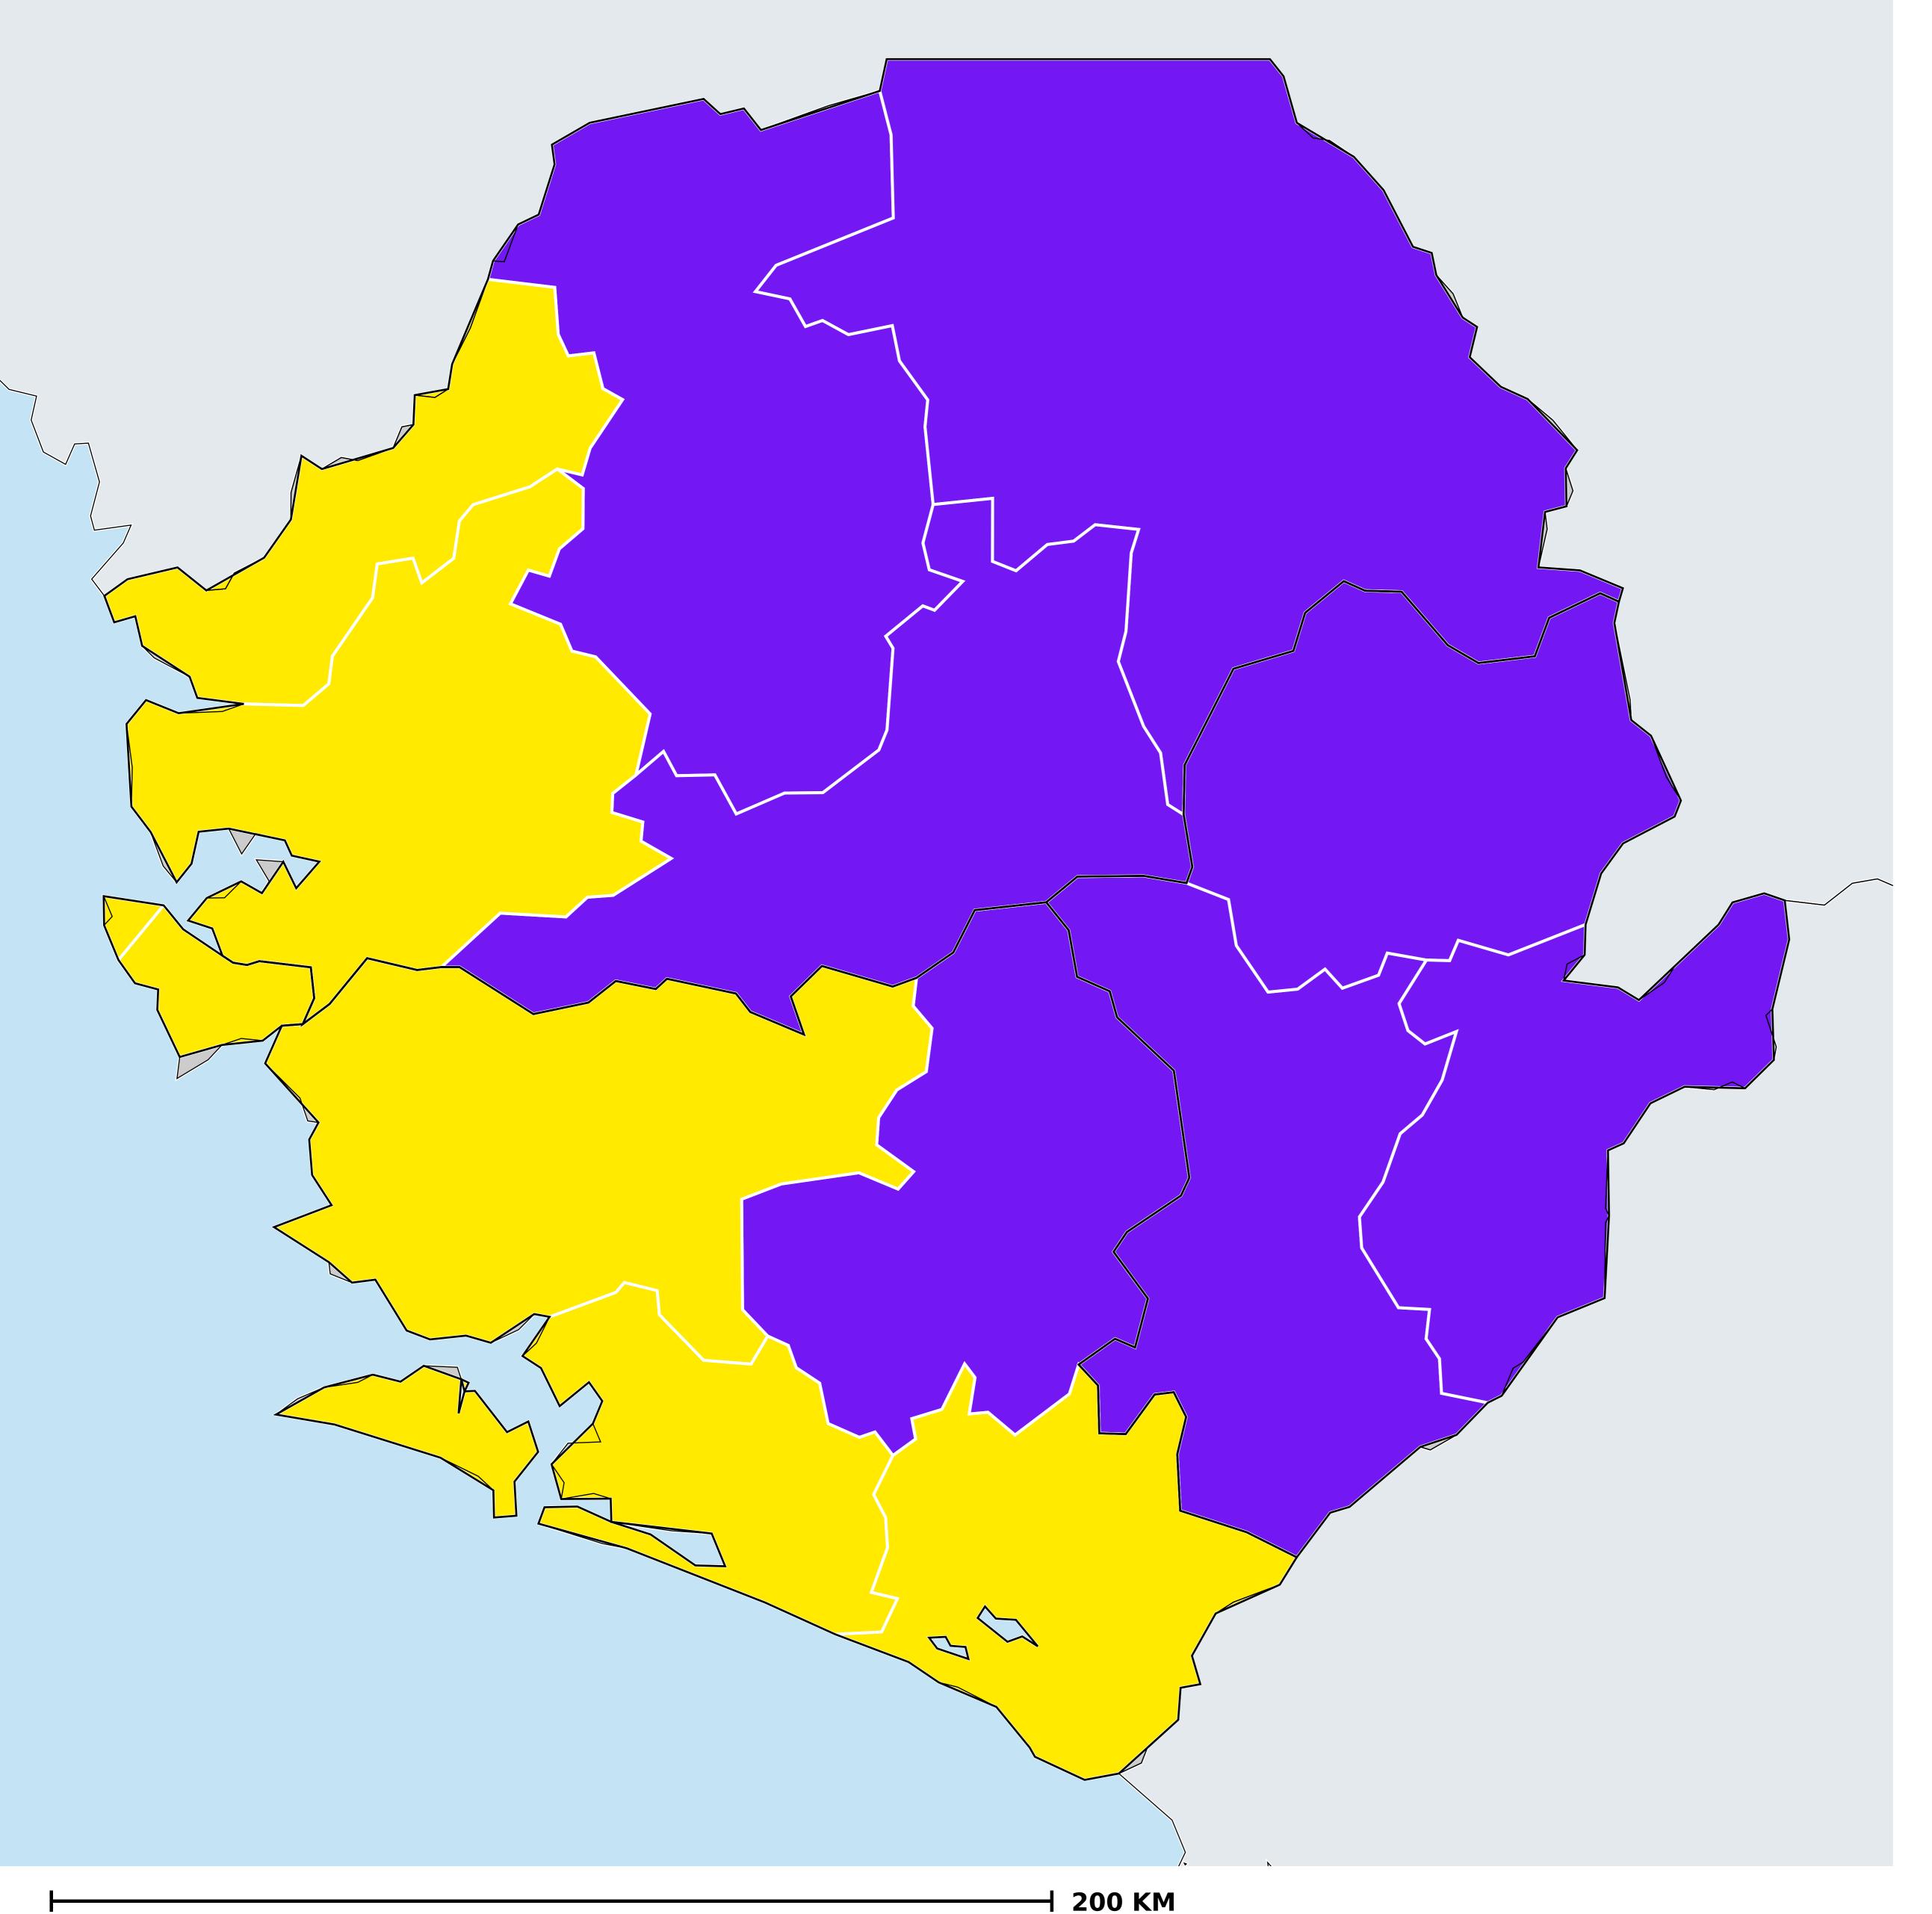

## Sierra Leone (2019)

Geographic coverage - Total population requiring treatment MDA/PC coverage of Schistosomiasis

Schistosomiasis > MDA/PC coverage > Geographic coverage - Total population requiring treatment

Endemicity unknown
PC not required
PC delivered
PC not delivered - Low/Moderate endemicity
PC not delivered - High endemicity
No data available

Boundaries, names and designations used here do not imply expression of WHO opinion concerning the legal status of any country, territory or area, or of its authorities, or concerning delimitation of frontiers or boundaries. Dotted / dashed lines represent approximate border lines for which there may not yet be full agreement.