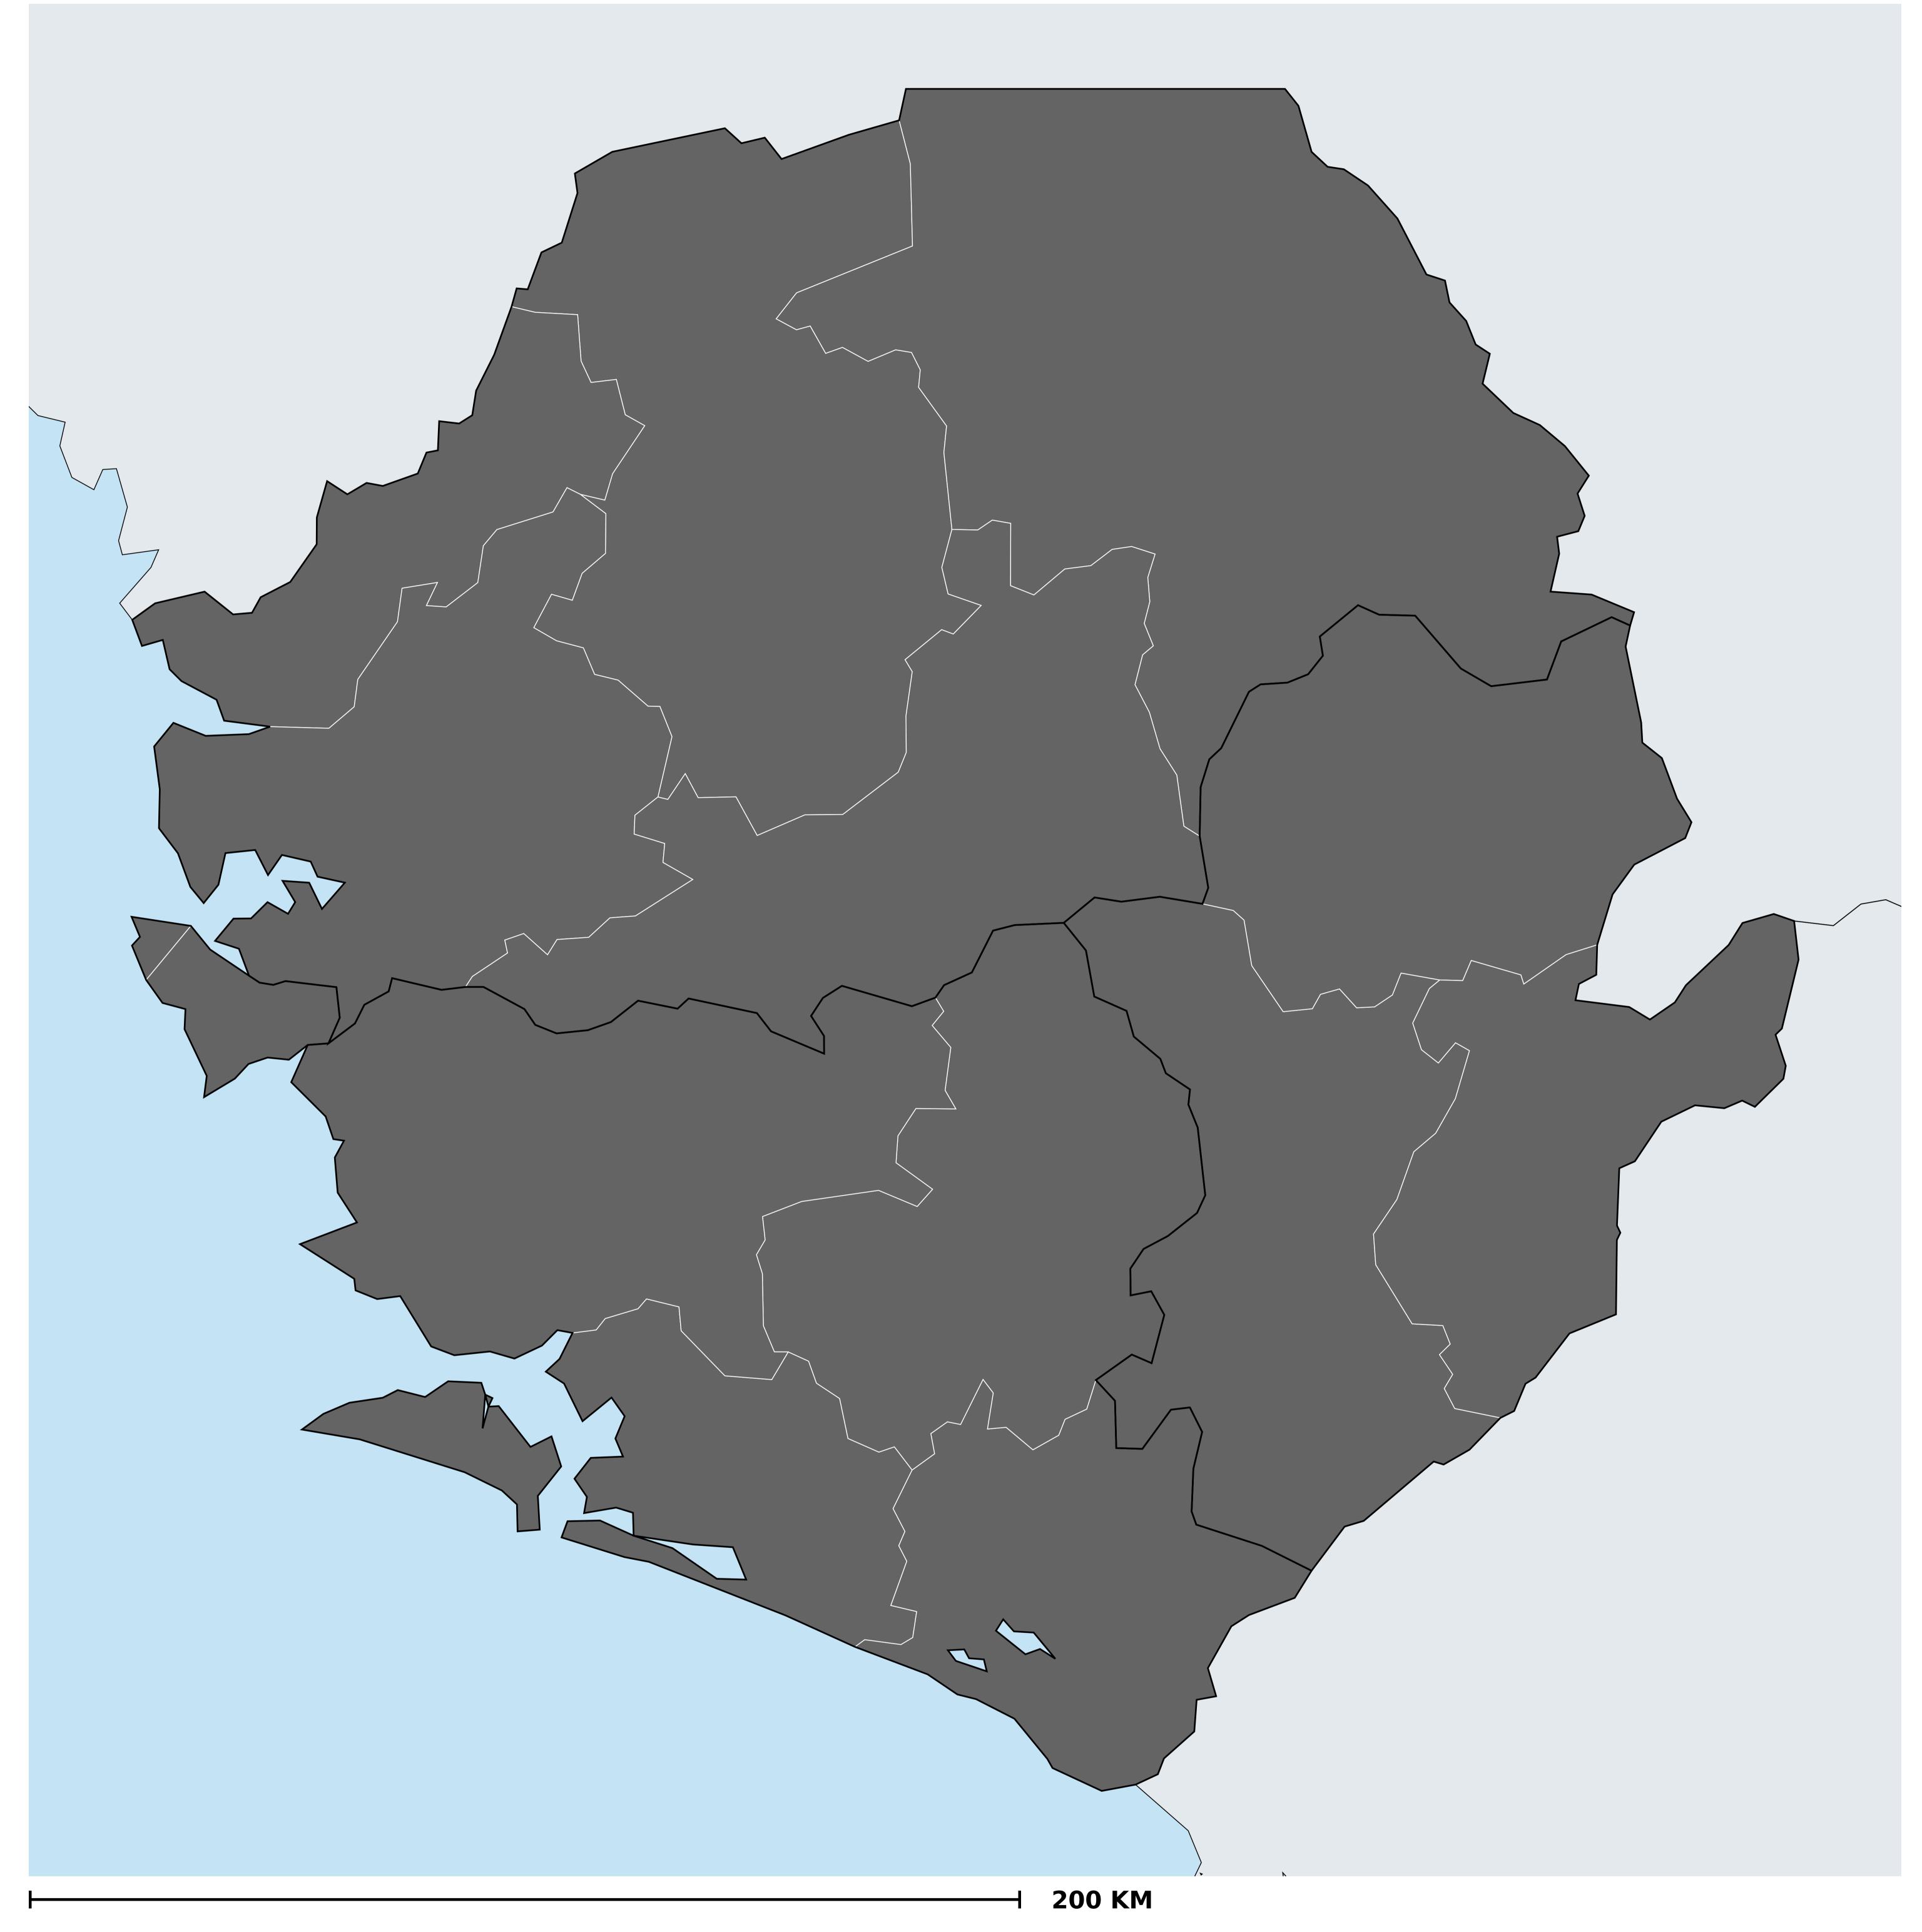

## Sierra Leone (2014)

## Geographic coverage - SAC MDA/PC coverage of Schistosomiasis

Boundaries, names and designations used here do not imply expression of WHO opinion concerning the legal status of any country, territory or area, or of its authorities, or concerning delimitation of frontiers or boundaries. Dotted / dashed lines represent approximate border lines for which there may not yet be full agreement.

Schistosomiasis > MDA/PC coverage > Geographic coverage - SAC

Endemicity unknown
PC not required
PC delivered
PC not delivered - Low/Moderate endemicity
PC not delivered - High endemicity
No data available