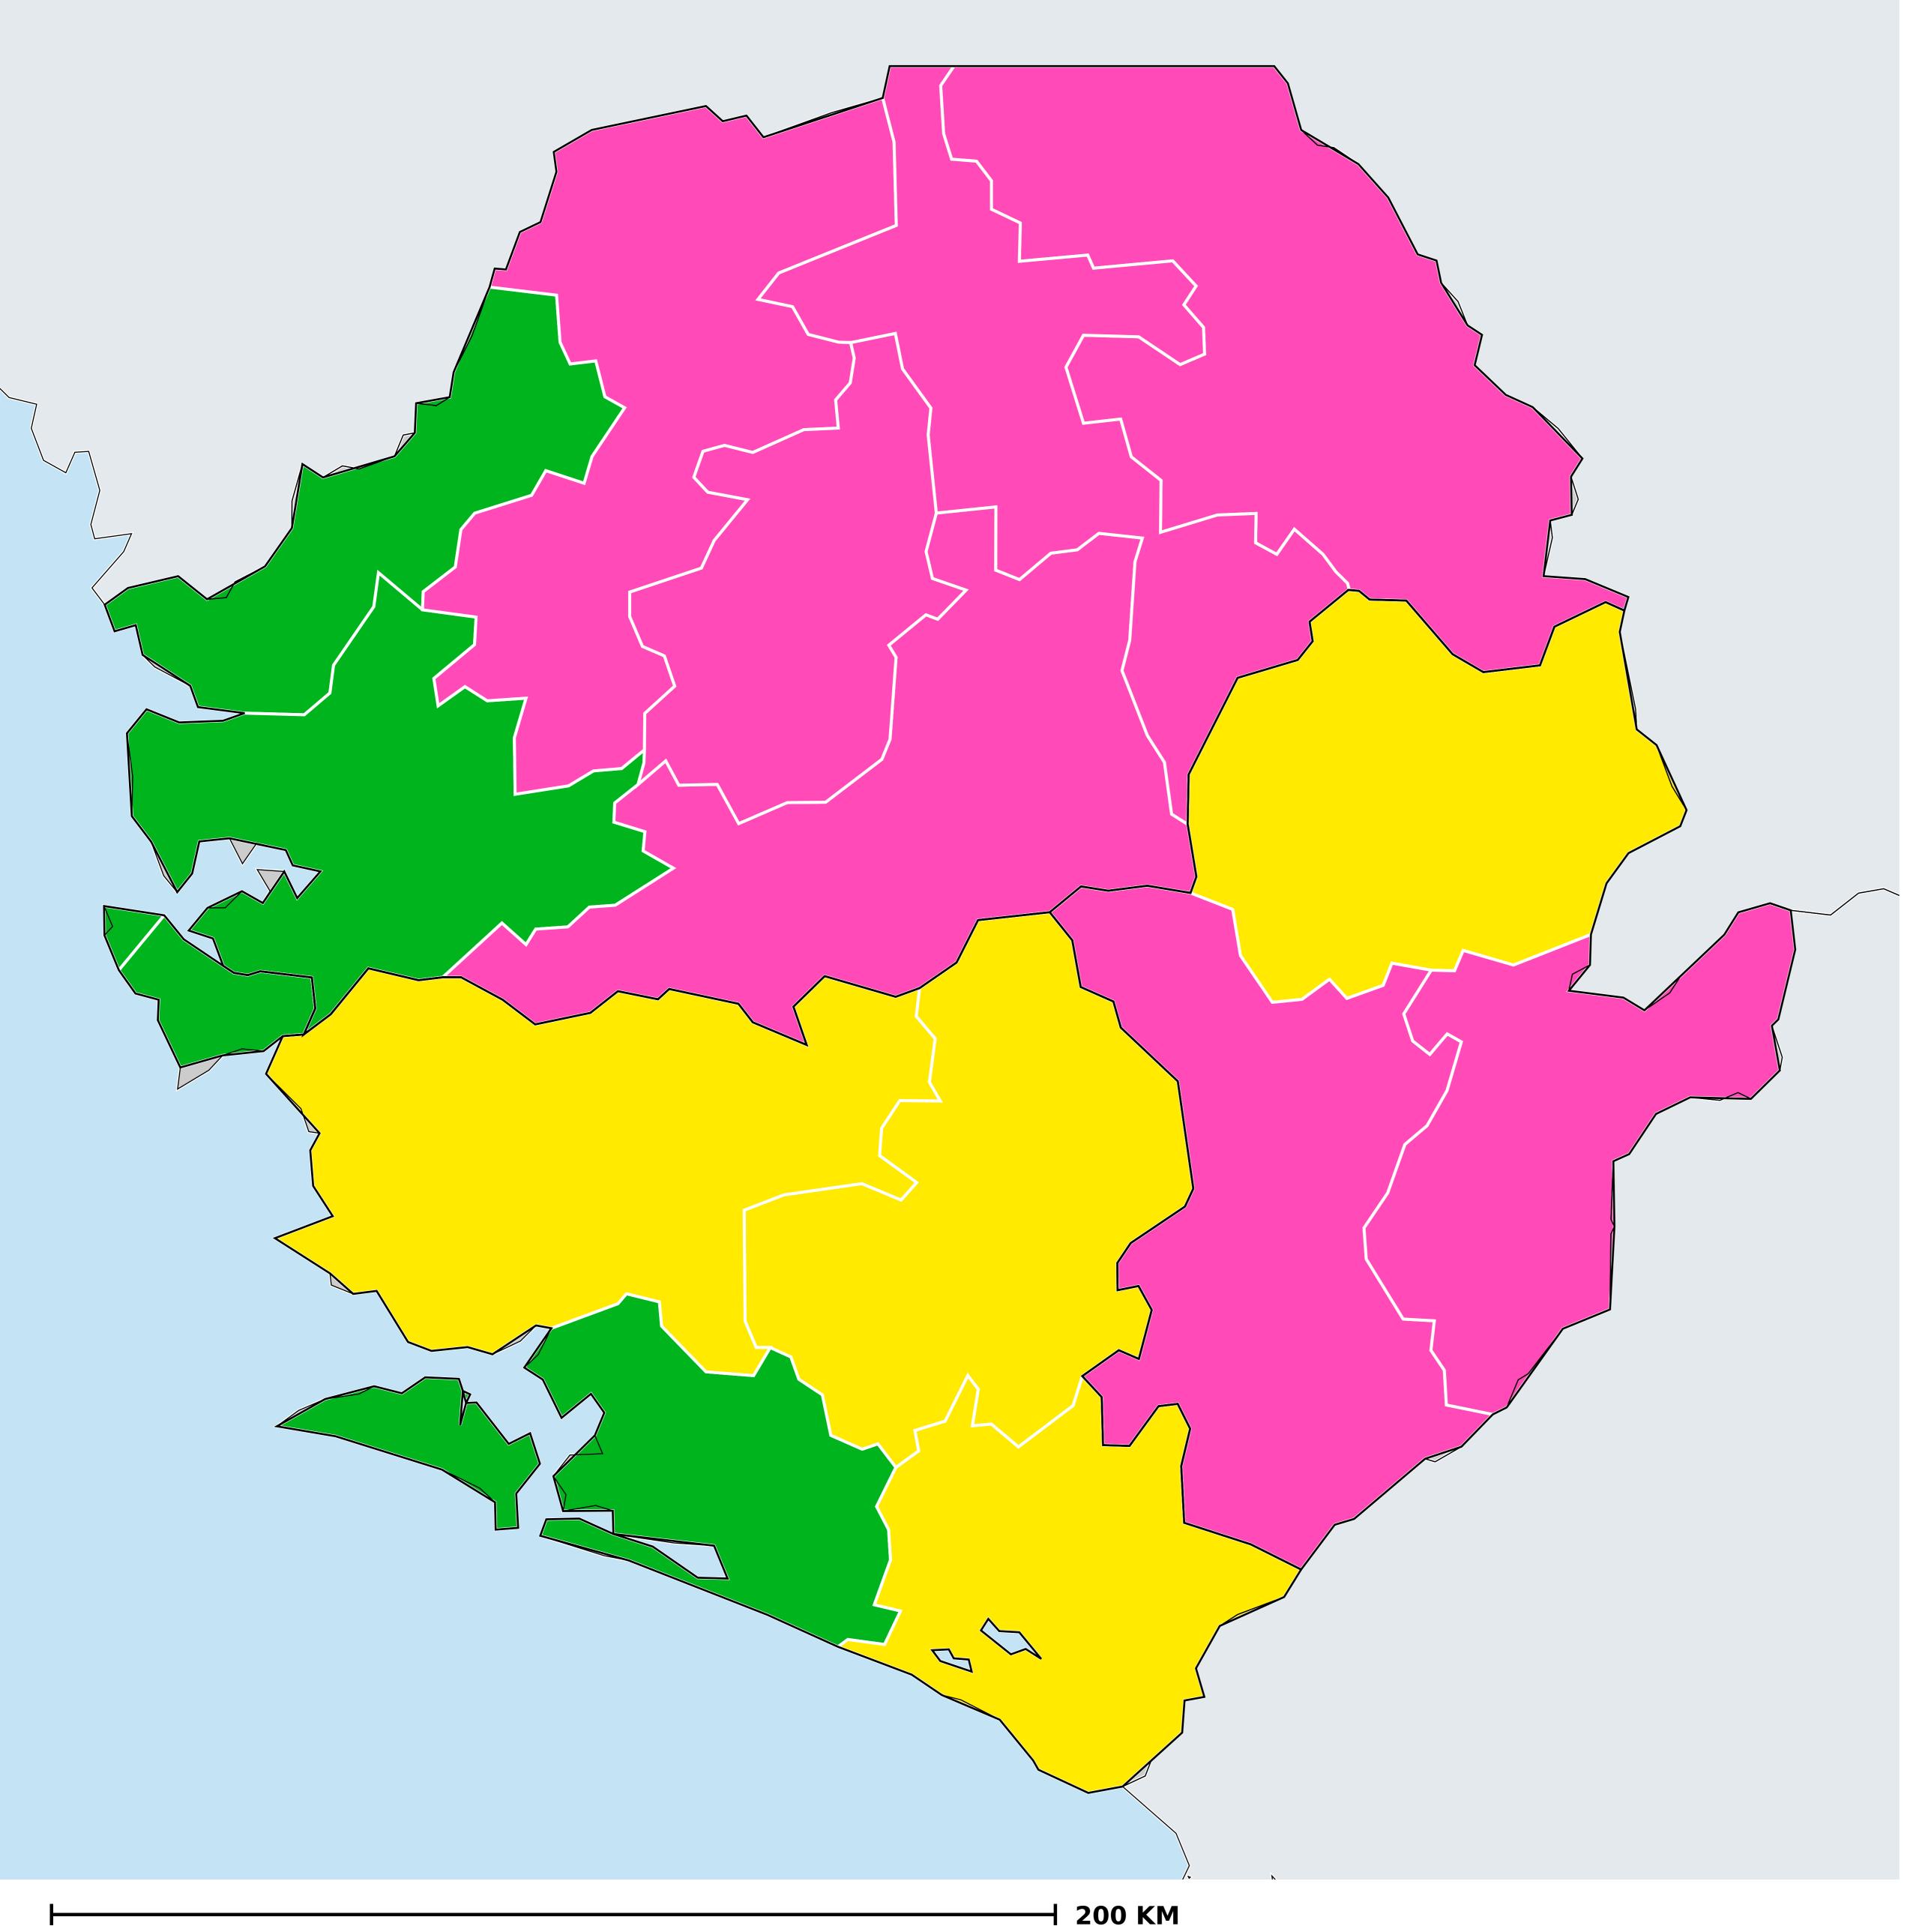

## Sierra Leone (2021)

## Status of Schistosomiasis Elimination

## Schistosomiasis > Endemicity

Boundaries, names and designations used here do not imply expression of WHO opinion concerning the legal status of any country, territory or area, or of its authorities, or concerning delimitation of frontiers or boundaries. Dotted / dashed lines represent approximate border lines for which there may not yet be full agreement.

## **Data Source:**

Data provided by health ministries to ESPEN through WHO reporting processes. All reasonable precautions have been taken to verify this information

Copyright 2024 WHO. All rights reserved. Generated 26 January 2024