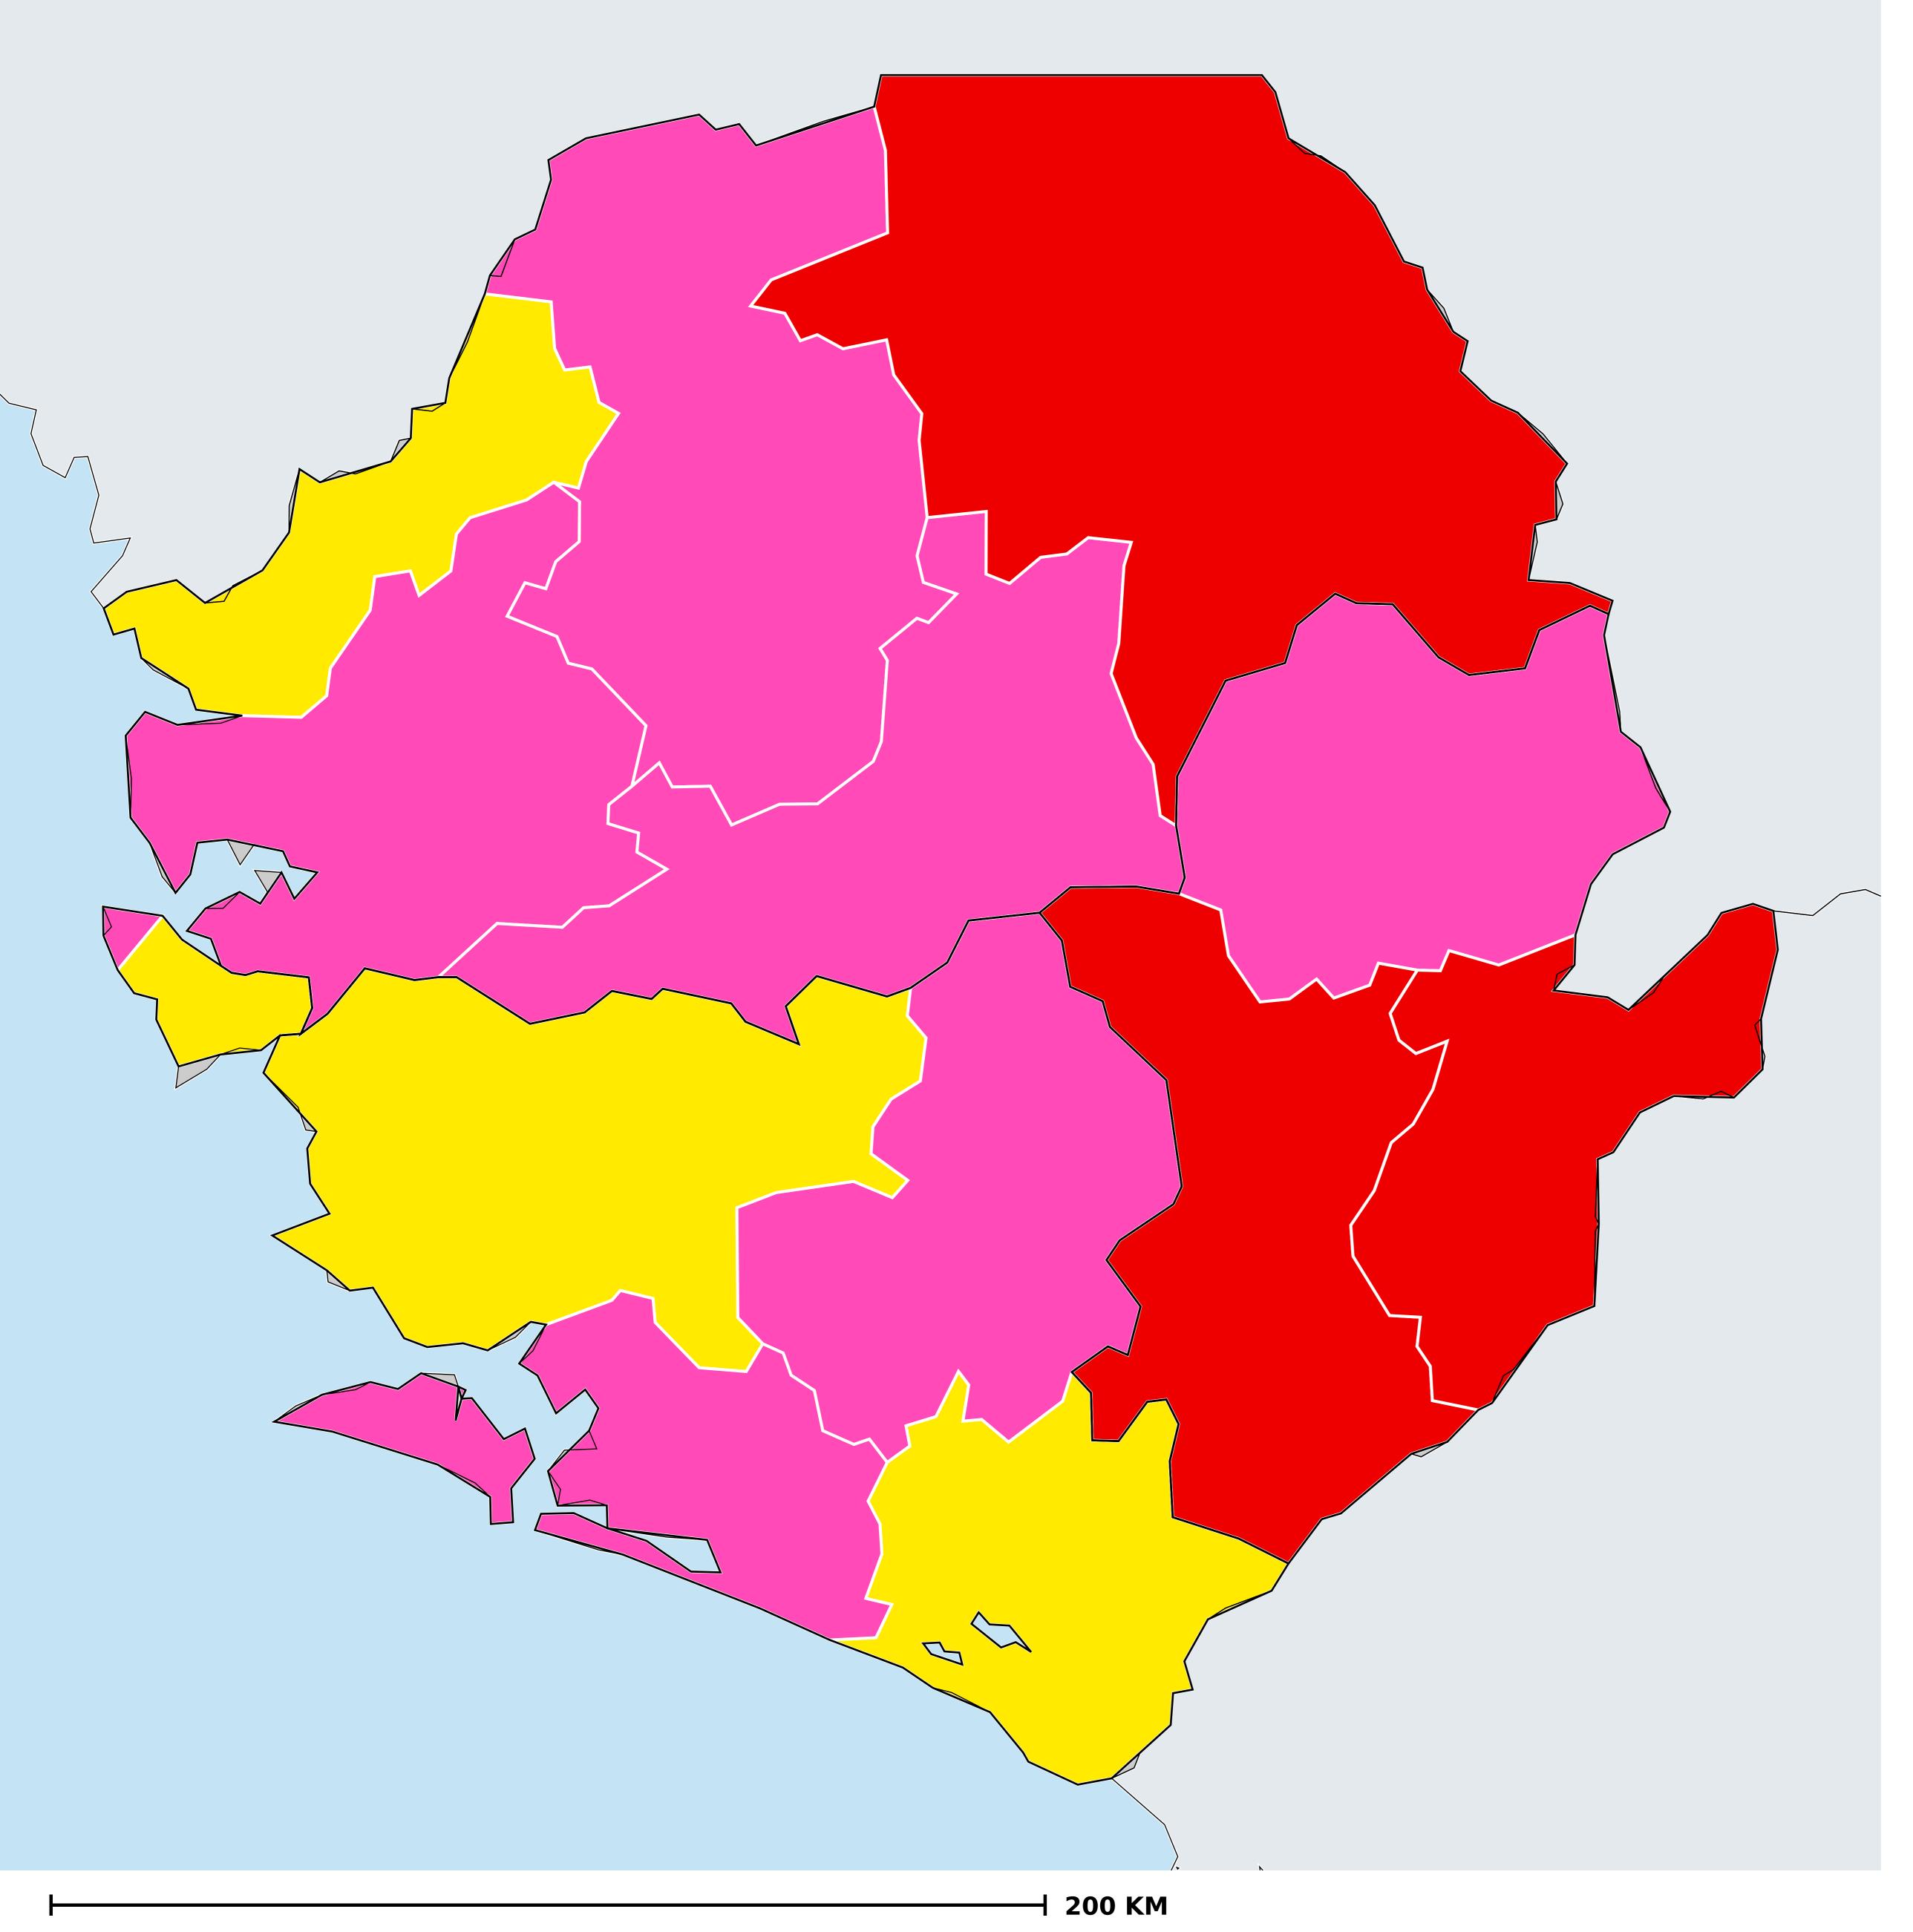

## Sierra Leone (2019)

## Status of Schistosomiasis Elimination

## Schistosomiasis > Endemicity

Boundaries, names and designations used here do not imply expression of WHO opinion concerning the legal status of any country, territory or area, or of its authorities, or concerning delimitation of frontiers or boundaries. Dotted / dashed lines represent approximate border lines for which there may not yet be full agreement.

## **Data Source:**

Data provided by health ministries to ESPEN through WHO reporting processes. All reasonable precautions have been taken to verify this information

Copyright 2023 WHO. All rights reserved. Generated 19 September 2023