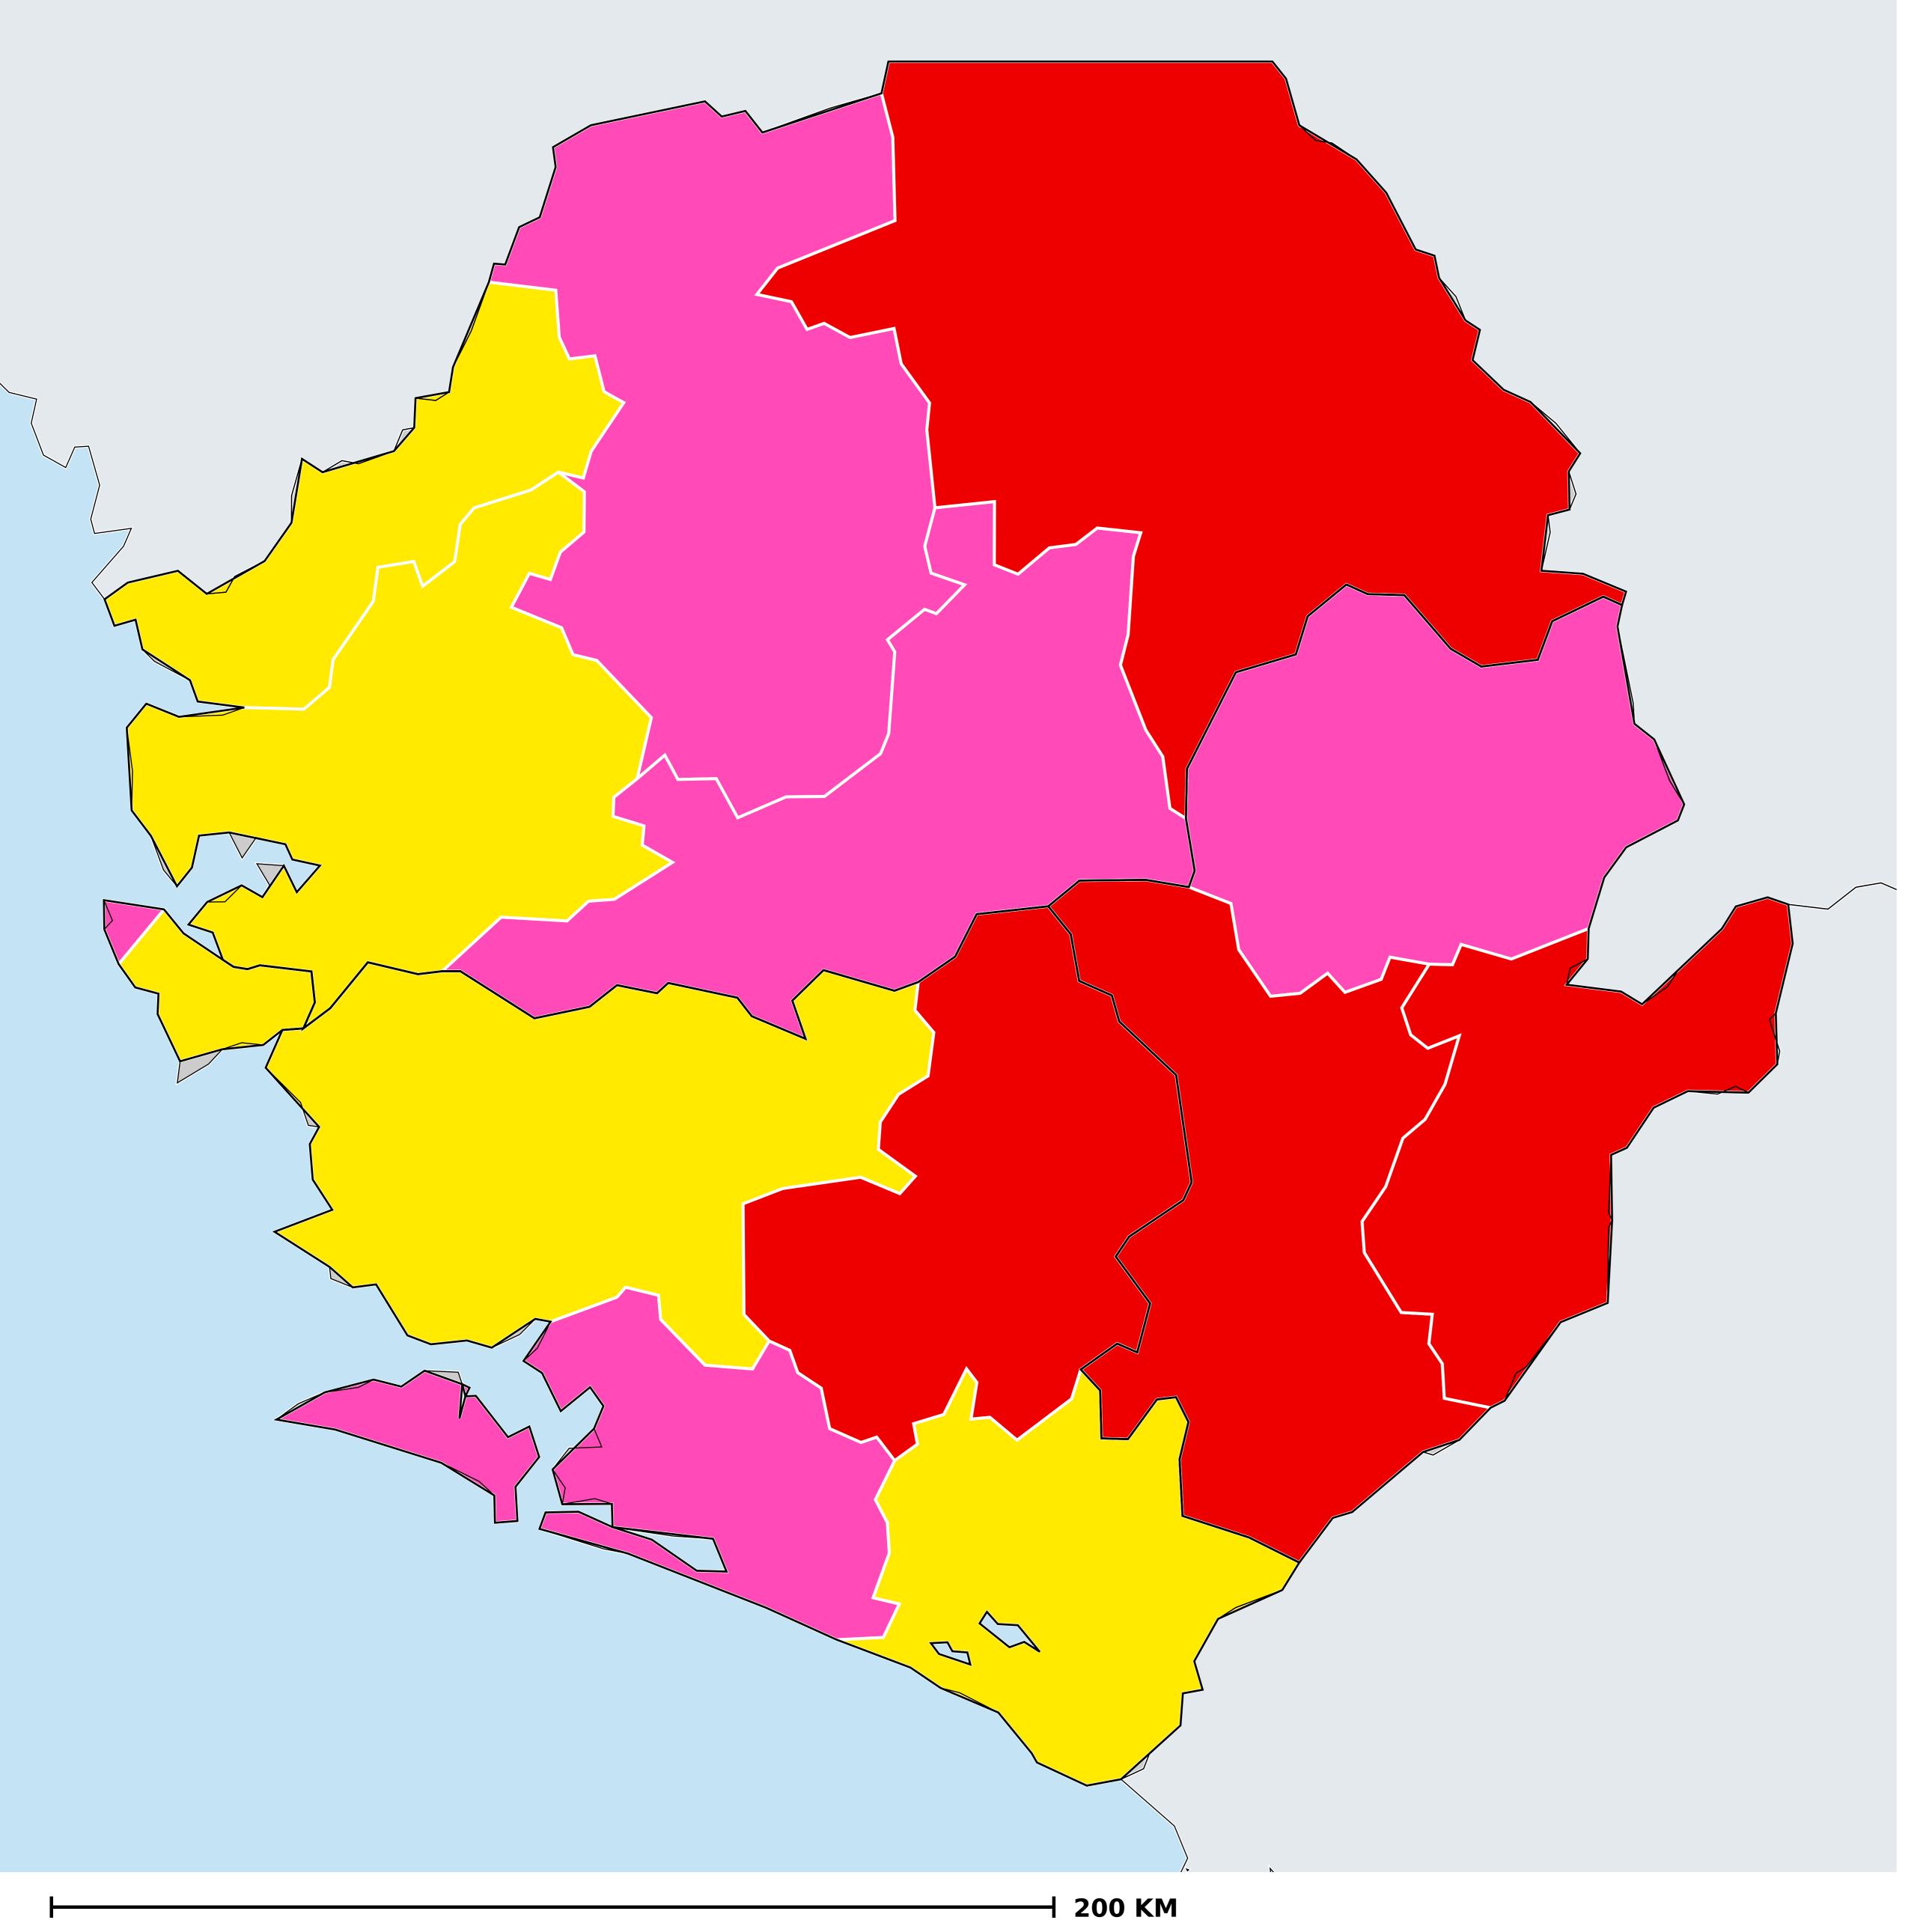

## Sierra Leone (2016)

## Status of Schistosomiasis Elimination

## Schistosomiasis > Endemicity

Boundaries, names and designations used here do not imply expression of WHO opinion concerning the legal status of any country, territory or area, or of its authorities, or concerning delimitation of frontiers or boundaries. Dotted / dashed lines represent approximate border lines for which there may not yet be full agreement.

## **Data Source:**

Data provided by health ministries to ESPEN through WHO reporting processes. All reasonable precautions have been taken to verify this information

Copyright 2023 WHO. All rights reserved. Generated 19 September 2023