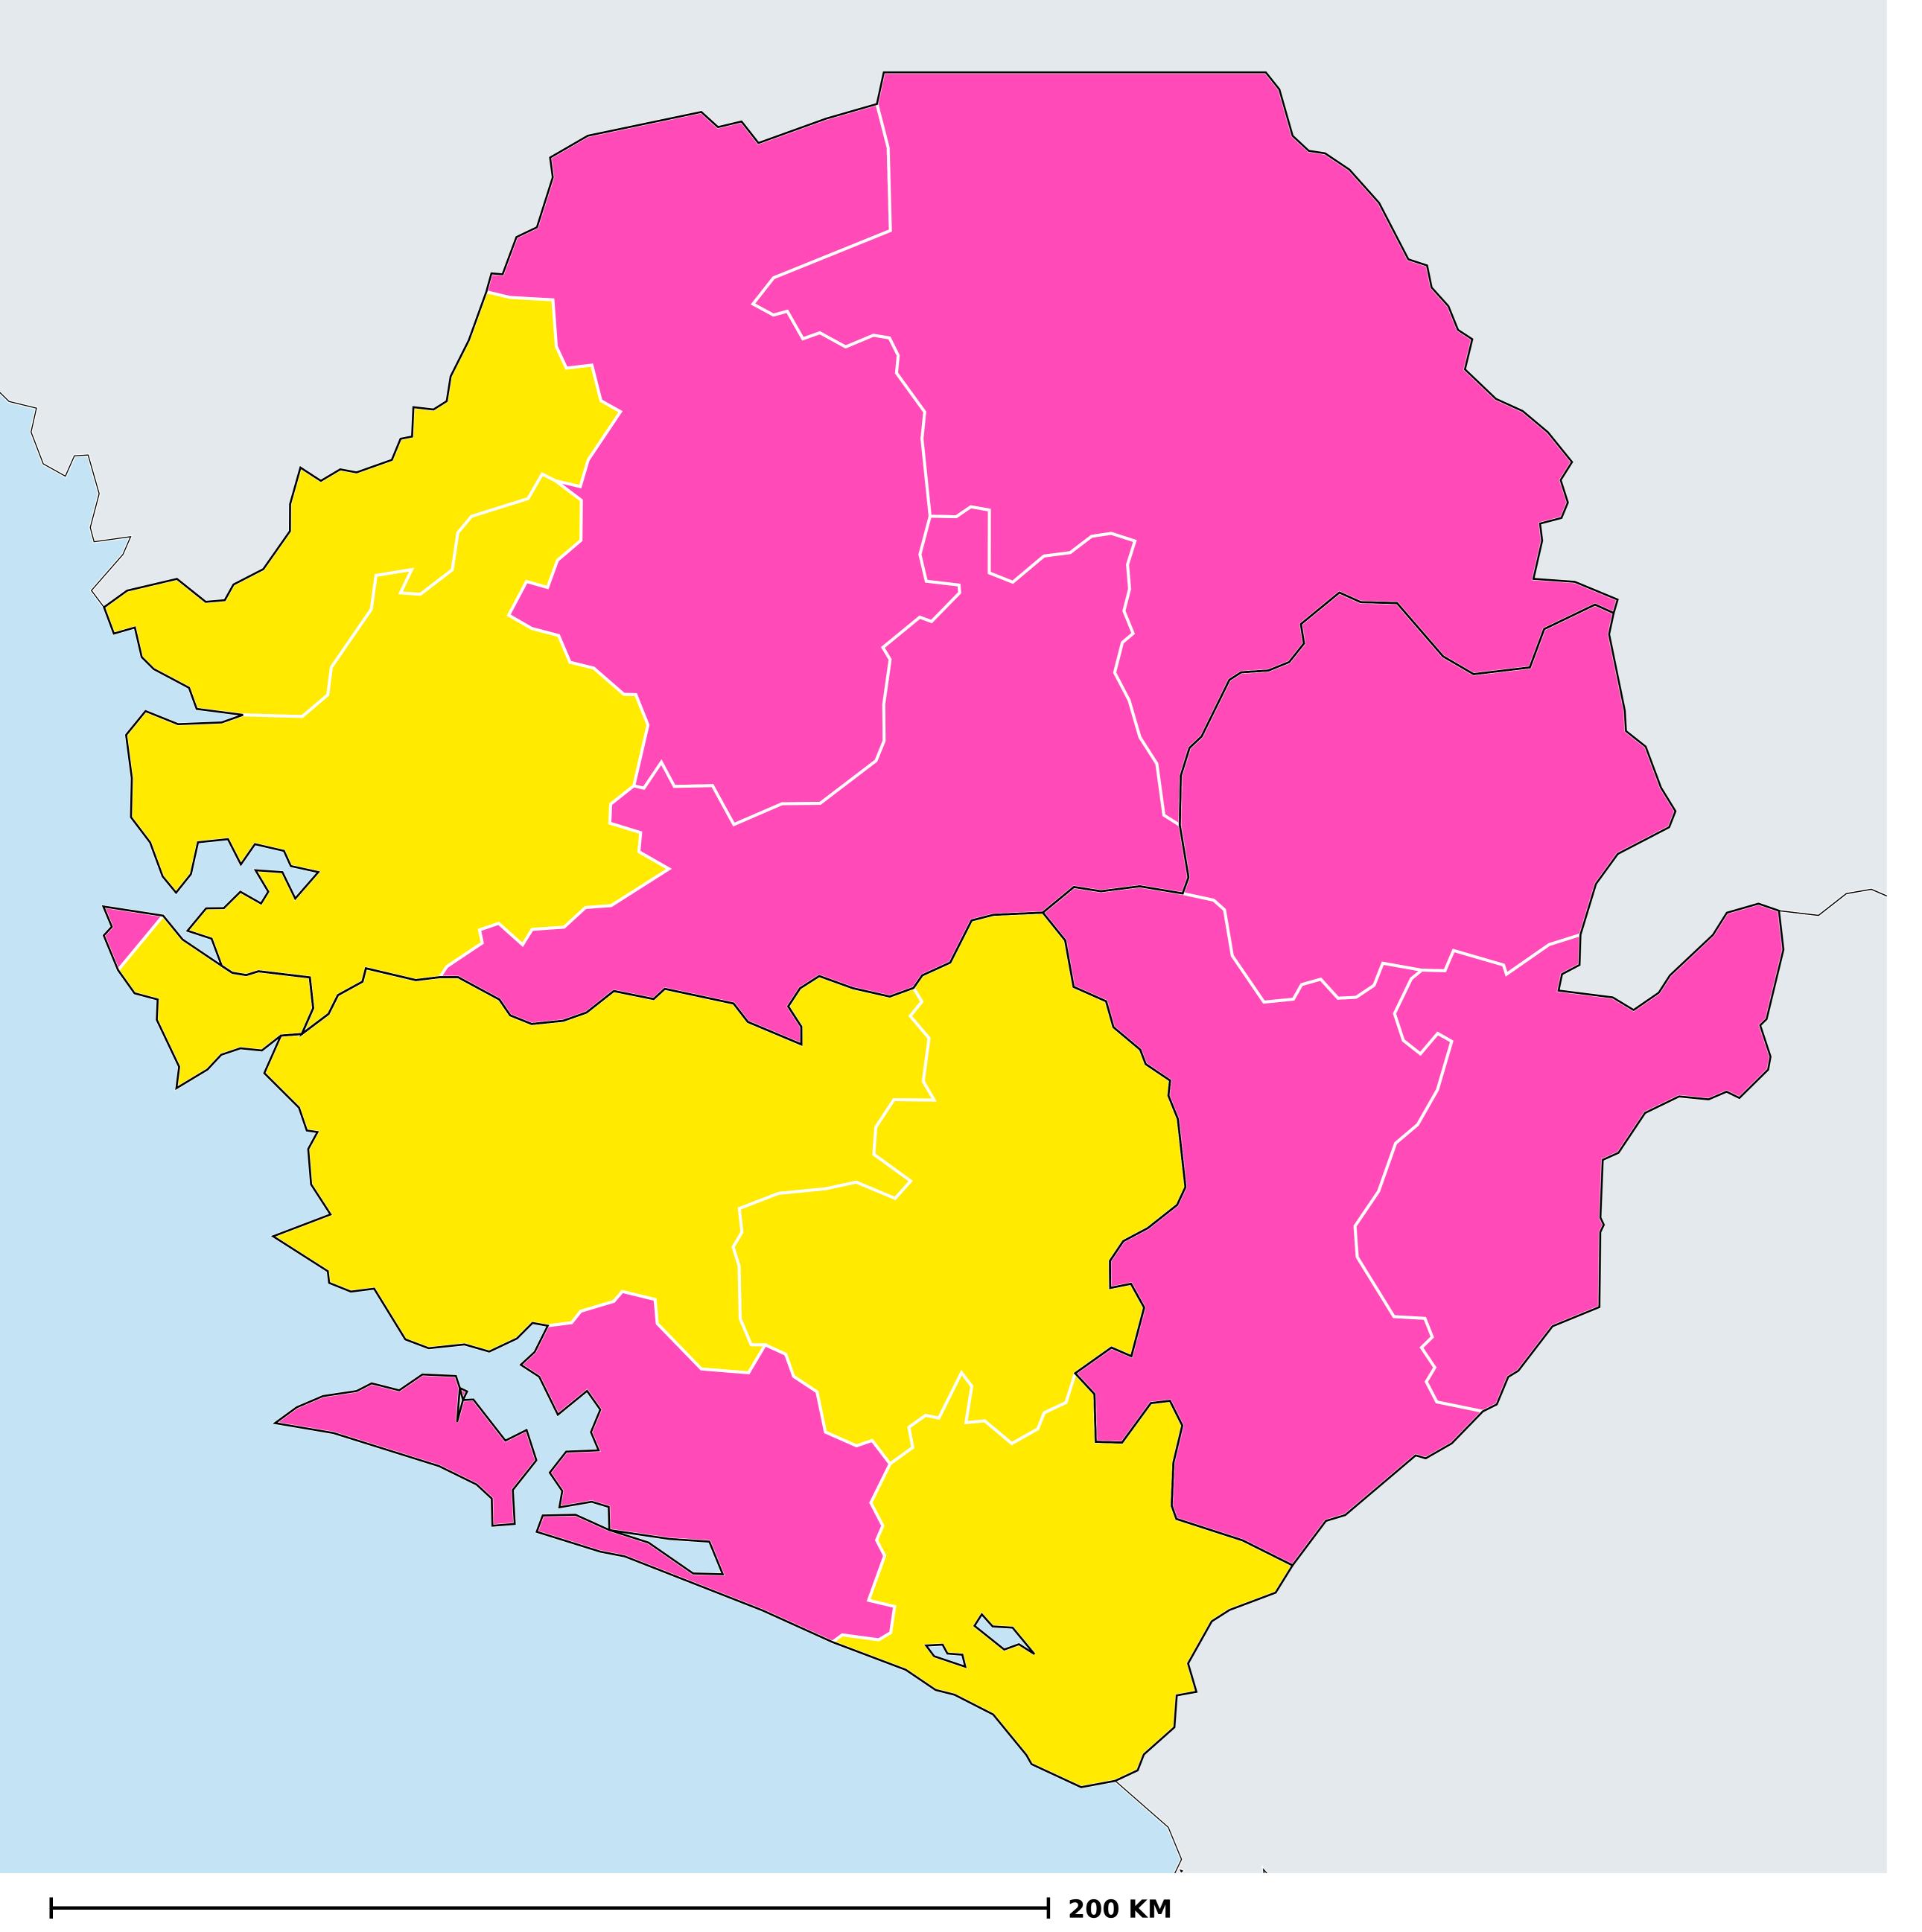

## Sierra Leone (2015)

## Status of Schistosomiasis Elimination

## Schistosomiasis > Endemicity

Boundaries, names and designations used here do not imply expression of WHO opinion concerning the legal status of any country, territory or area, or of its authorities, or concerning delimitation of frontiers or boundaries. Dotted / dashed lines represent approximate border lines for which there may not yet be full agreement.

## **Data Source:**

Data provided by health ministries to ESPEN through WHO reporting processes. All reasonable precautions have been taken to verify this information

Copyright 2023 WHO. All rights reserved. Generated 19 September 2023