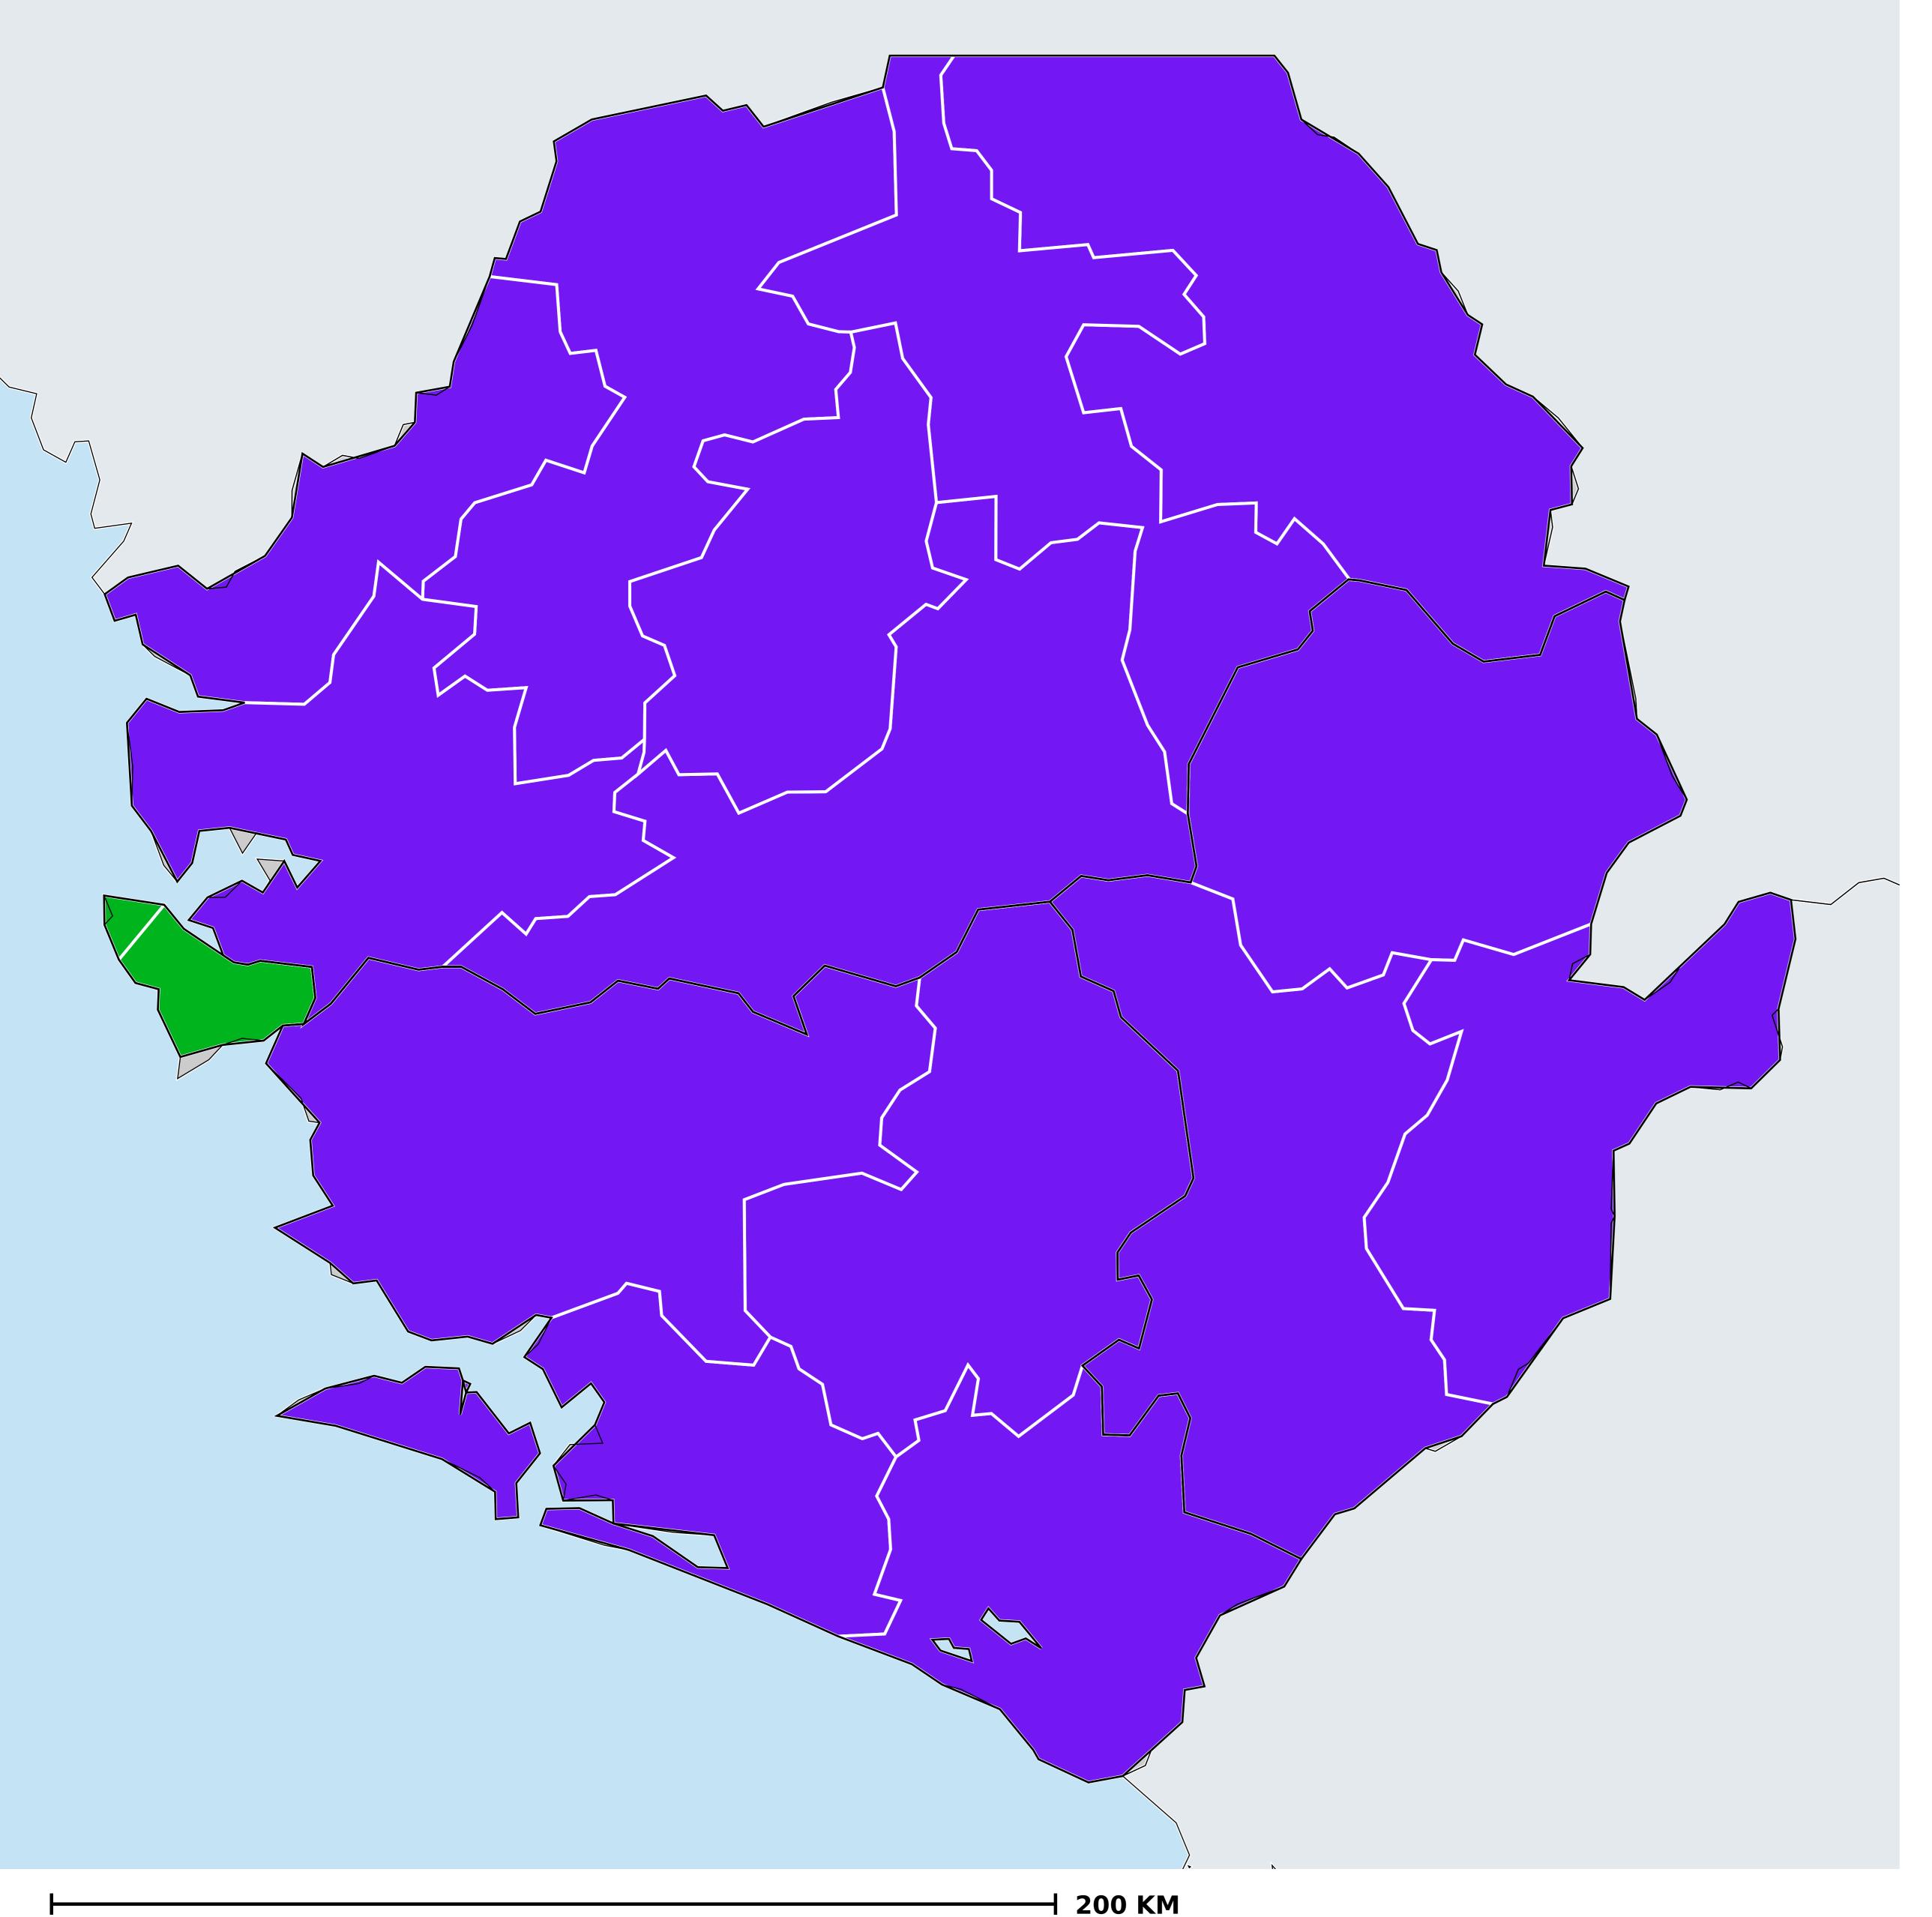

## Sierra Leone (2000-2020)

Number of historical MDA rounds for Onchocerciasis (Geographic coverage)

Onchocerciasis > MDA/PC rounds > Historical MDA rounds

Not suitable for Onchocerciasis

Unknown / consider Oncho Elimination mapping

MDA not delivered - Endemic

< 5 rounds

≥5 - 9 rounds

≥10 rounds

Unknown / under LF MDA

Under post-intervention surveillance

No data available

Boundaries, names and designations used here do not imply expression of WHO opinion concerning the legal status of any country, territory or area, or of its authorities, or concerning delimitation of frontiers or boundaries. Dotted / dashed lines represent approximate border lines for which there may not yet be full agreement.

## **Data Source:**

Data provided by health ministries to ESPEN through WHO reporting processes. All reasonable precautions have been taken to verify this information

Copyright 2023 WHO. All rights reserved. Generated 20 November 2023