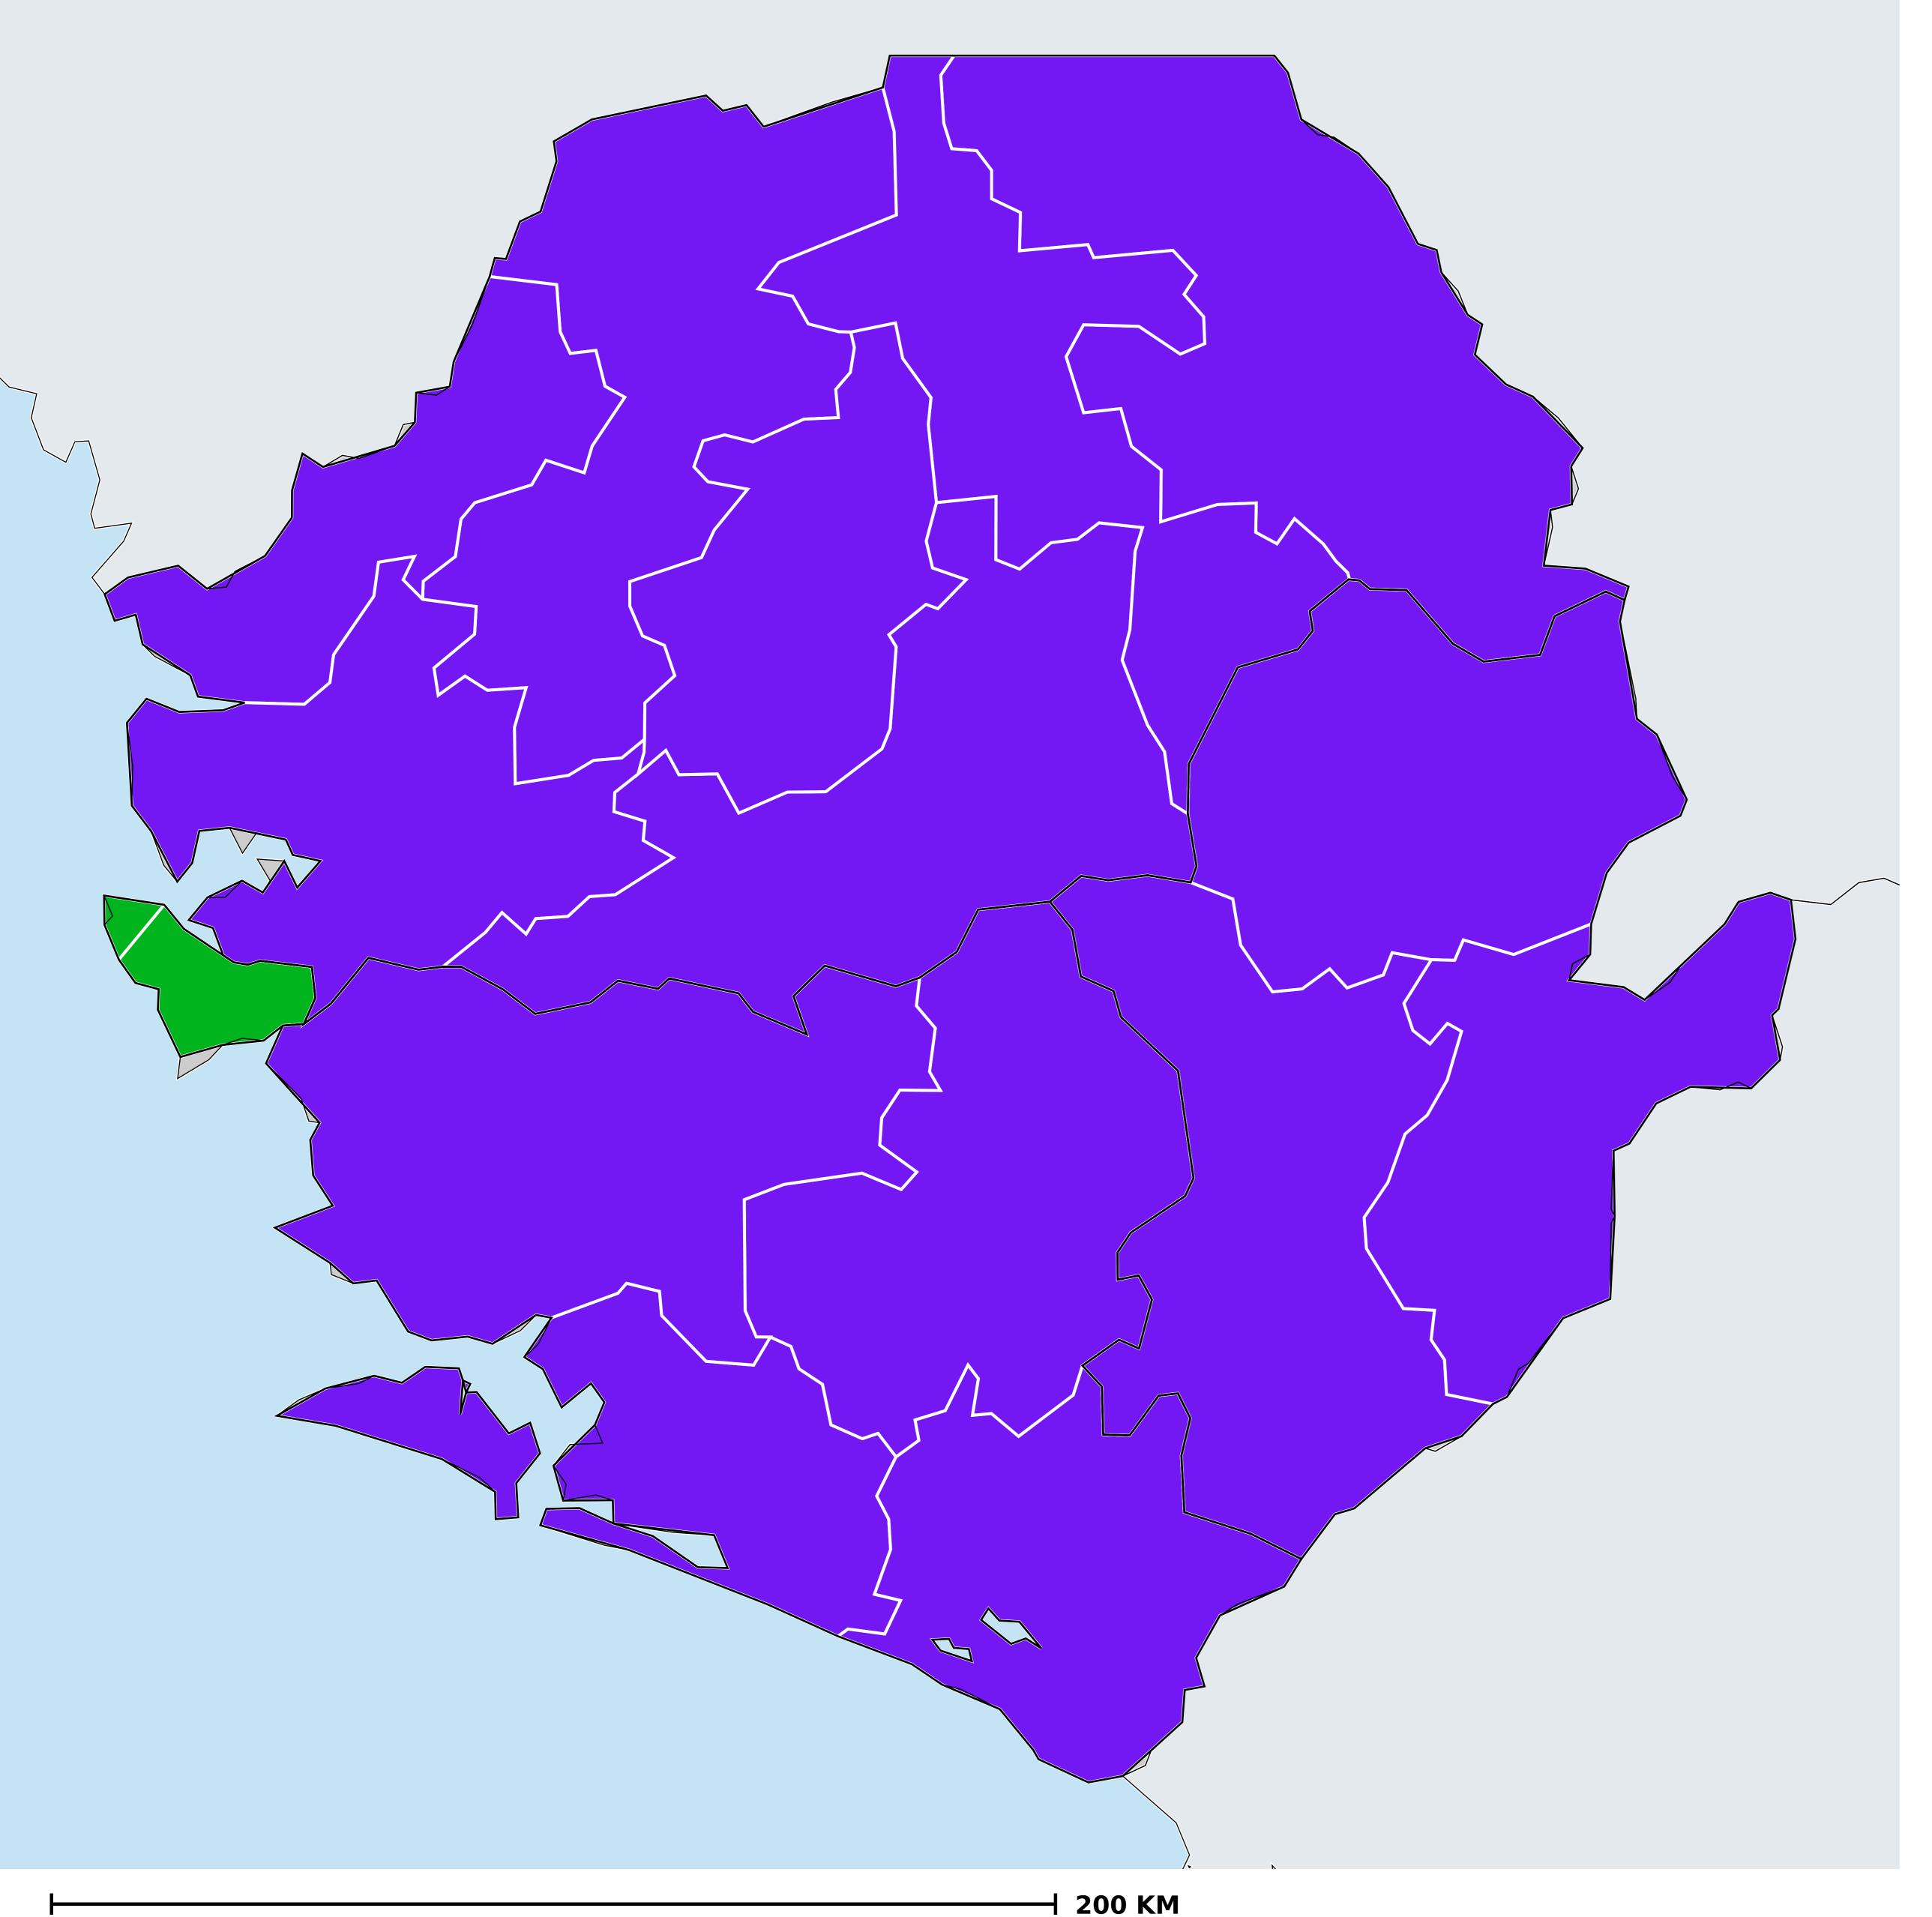

## Sierra Leone (2013-2022)

Number of MDA rounds for Onchocerciasis (Geographic coverage)

Onchocerciasis > MDA/PC rounds > Geographic coverage

Not suitable for Onchocerciasis

Unknown / consider Oncho Elimination mapping

MDA not delivered - Endemic

< 5 rounds

≥5 rounds

Unknown / under LF MDA

Under post-intervention surveillance

No data available

Boundaries, names and designations used here do not imply expression of WHO opinion concerning the legal status of any country, territory or area, or of its authorities, or concerning delimitation of frontiers or boundaries. Dotted / dashed lines represent approximate border lines for which there may not yet be full agreement.

## **Data Source:**

Data provided by health ministries to ESPEN through WHO reporting processes. All reasonable precautions have been taken to verify this information

Copyright 2024 WHO. All rights reserved. Generated 24 January 2024