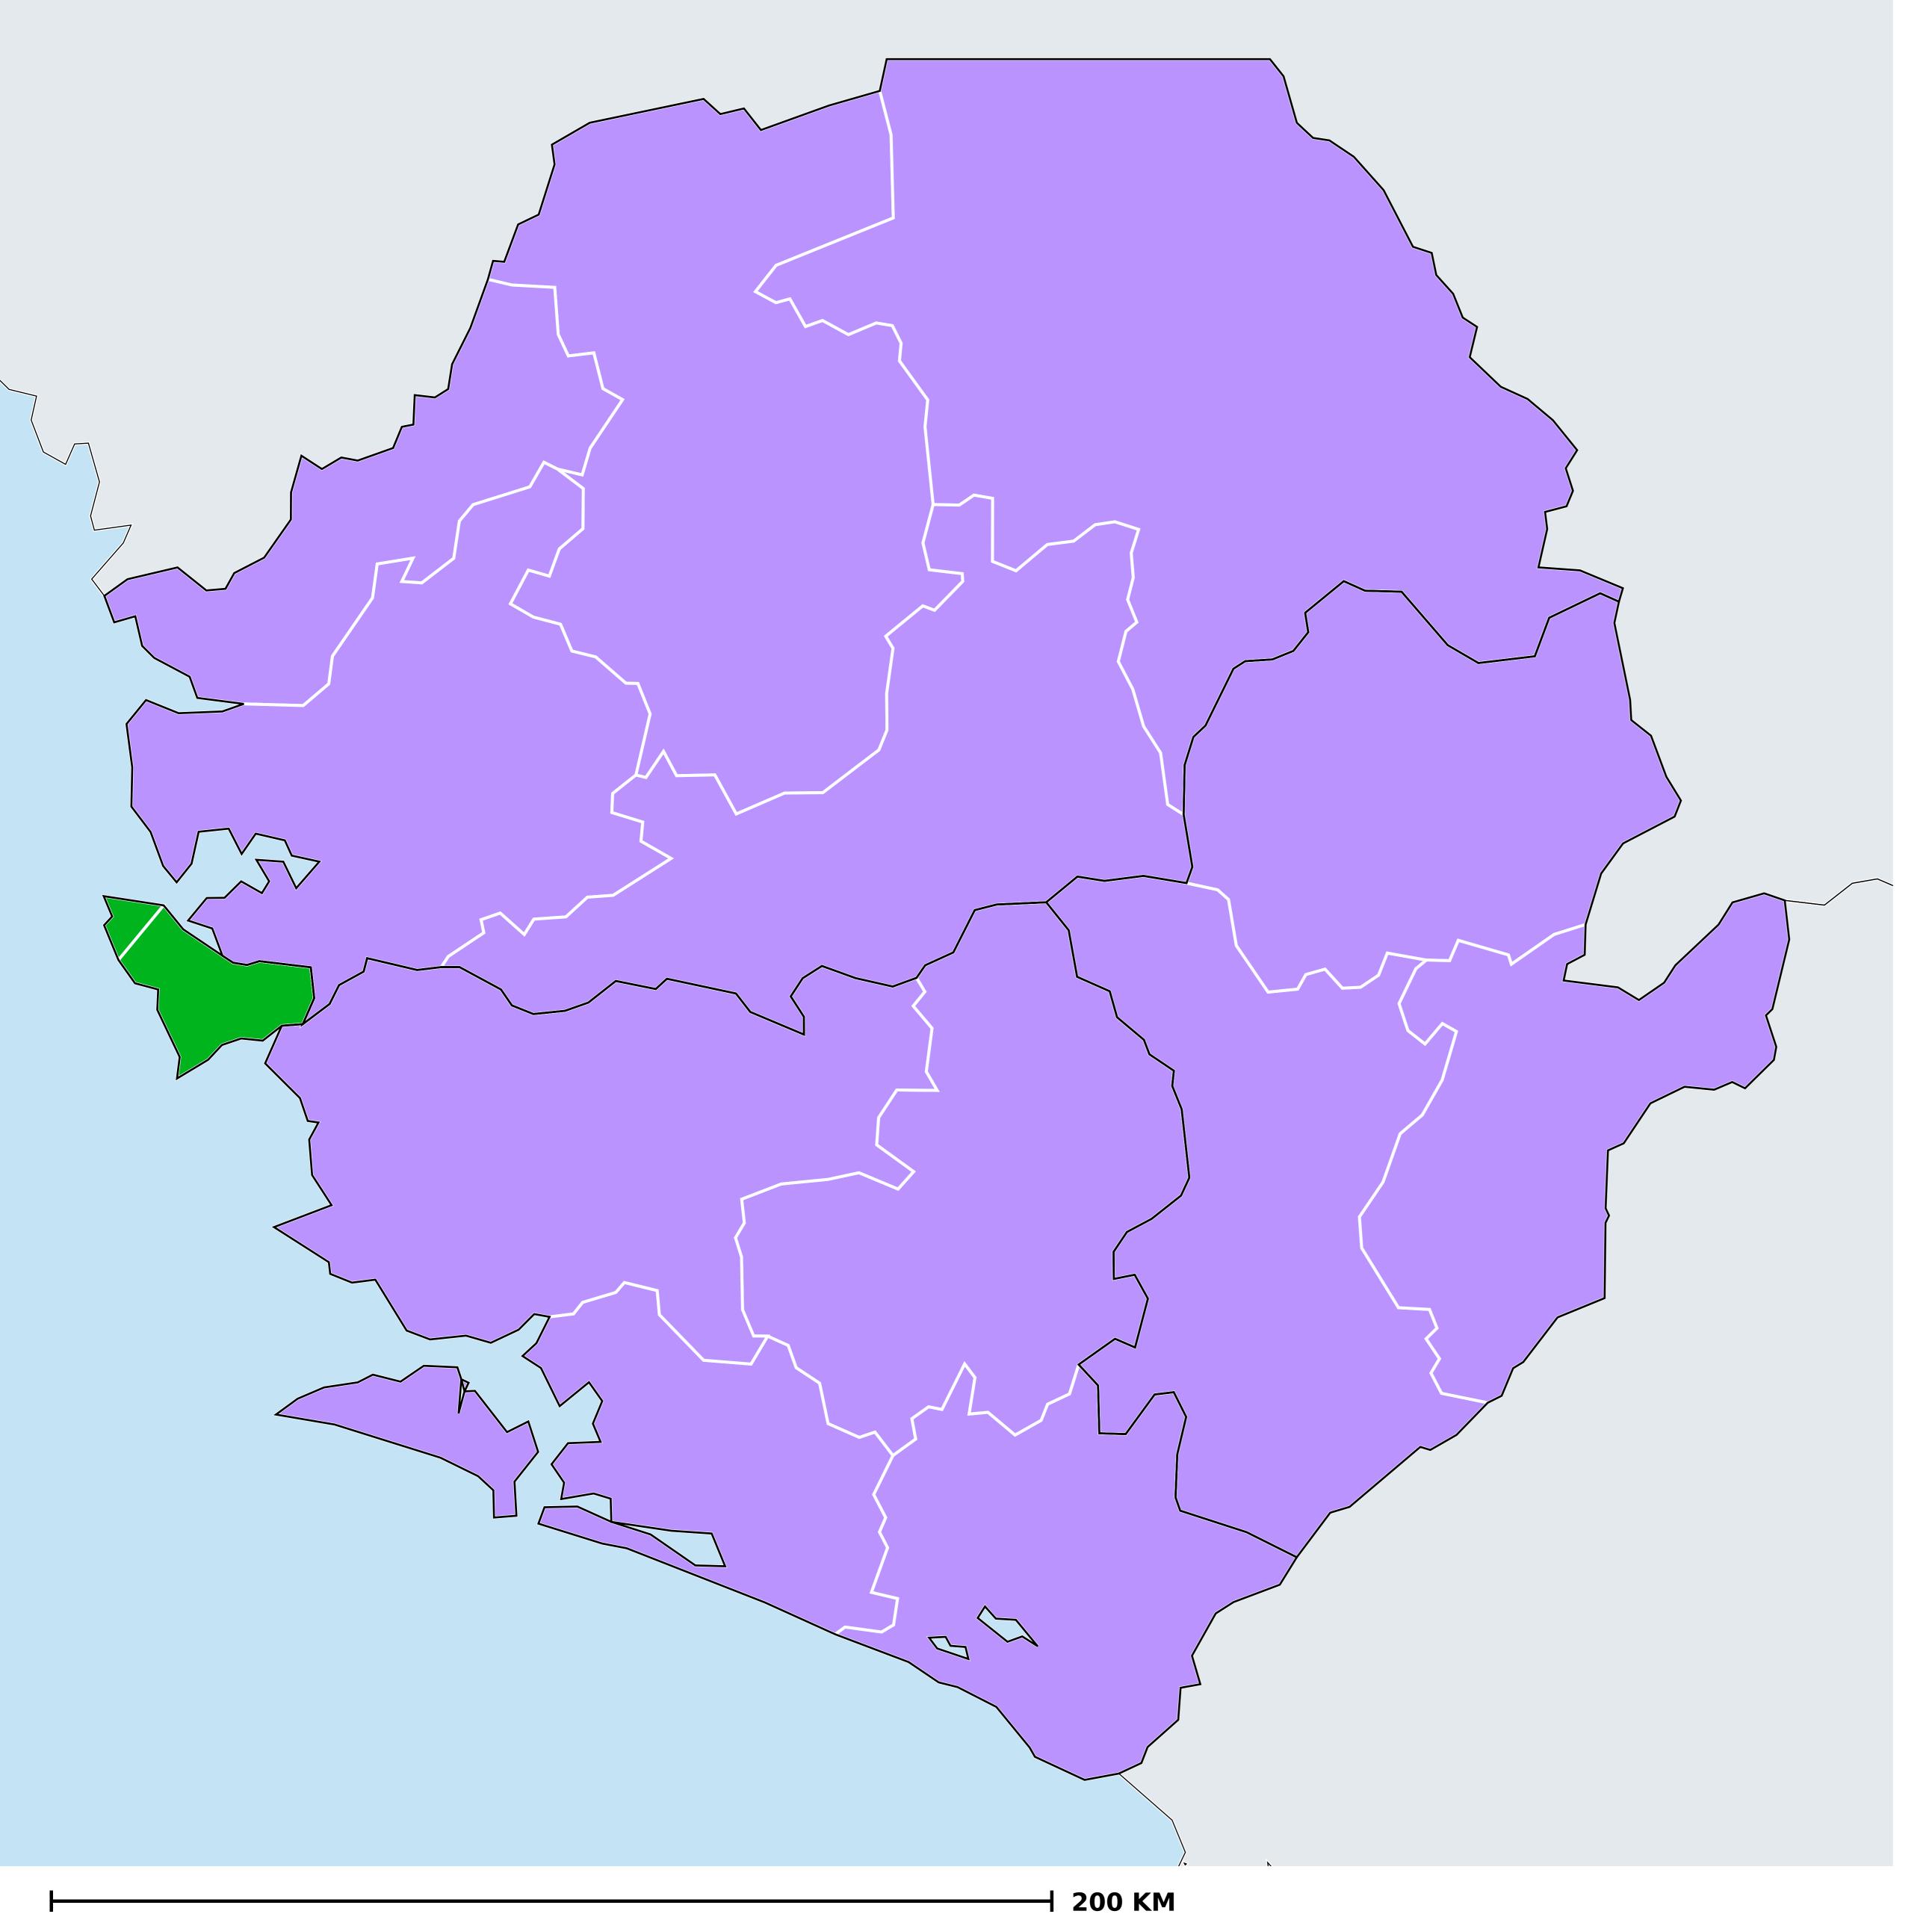

## Sierra Leone (2013-2015)

Number of MDA rounds for Onchocerciasis (Geographic coverage)

Onchocerciasis > MDA/PC rounds > Geographic coverage

Not suitable for Onchocerciasis

Unknown / consider Oncho Elimination mapping

MDA not delivered - Endemic

< 5 rounds

≥5 rounds

Unknown / under LF MDA

Under post-intervention surveillance

No data available

Boundaries, names and designations used here do not imply expression of WHO opinion concerning the legal status of any country, territory or area, or of its authorities, or concerning delimitation of frontiers or boundaries. Dotted / dashed lines represent approximate border lines for which there may not yet be full agreement.