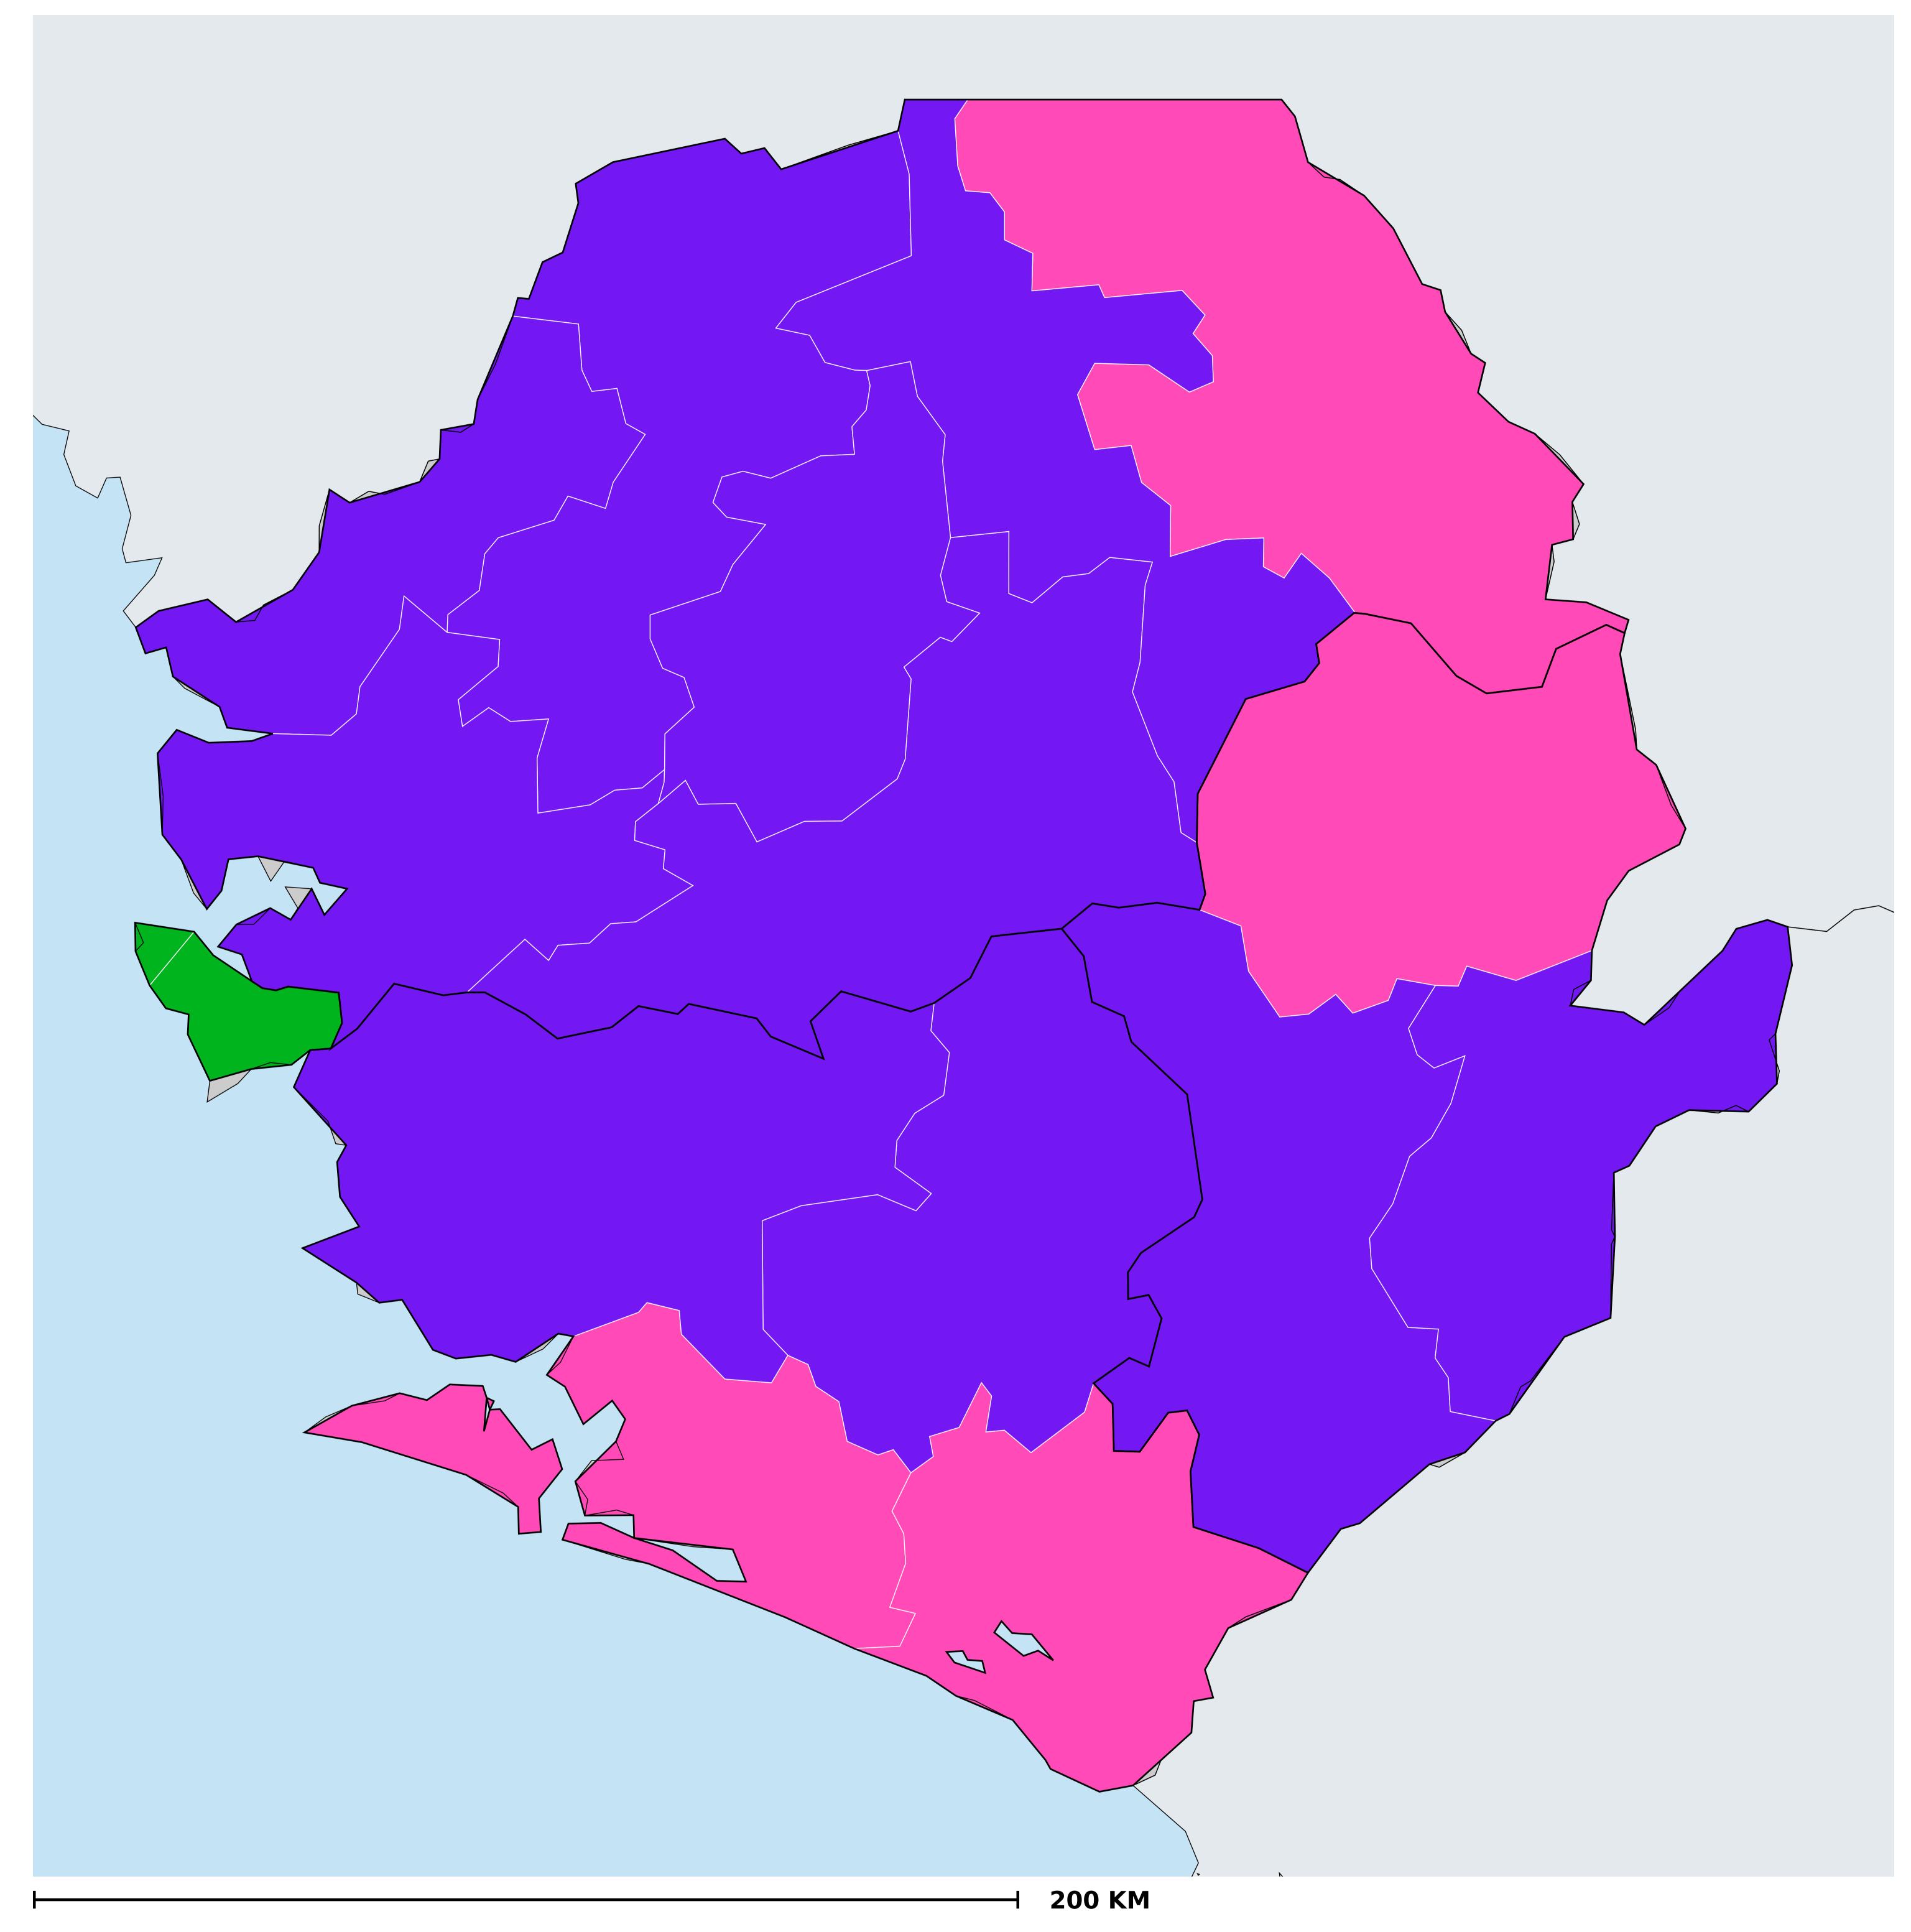

## Sierra Leone (2020)

## Therapeutic MDA/PC coverage of Onchocerciasis

Boundaries, names and designations used here do not imply expression of WHO opinion concerning the legal status of any country, territory or area, or of its authorities, or concerning delimitation of frontiers or boundaries. Dotted / dashed lines represent approximate border lines for which there may not yet be full agreement.

## Onchocerciasis > MDA/PC coverage > Therapeutic coverage

Unknown / consider Oncho Elimination mapping
Not suitable for Onchocerciasis
< 80% coverage
≥80% coverage
Unknown / under LF MDA
MDA not delivered - Endemic
Under post-intervention surveillance
No data available