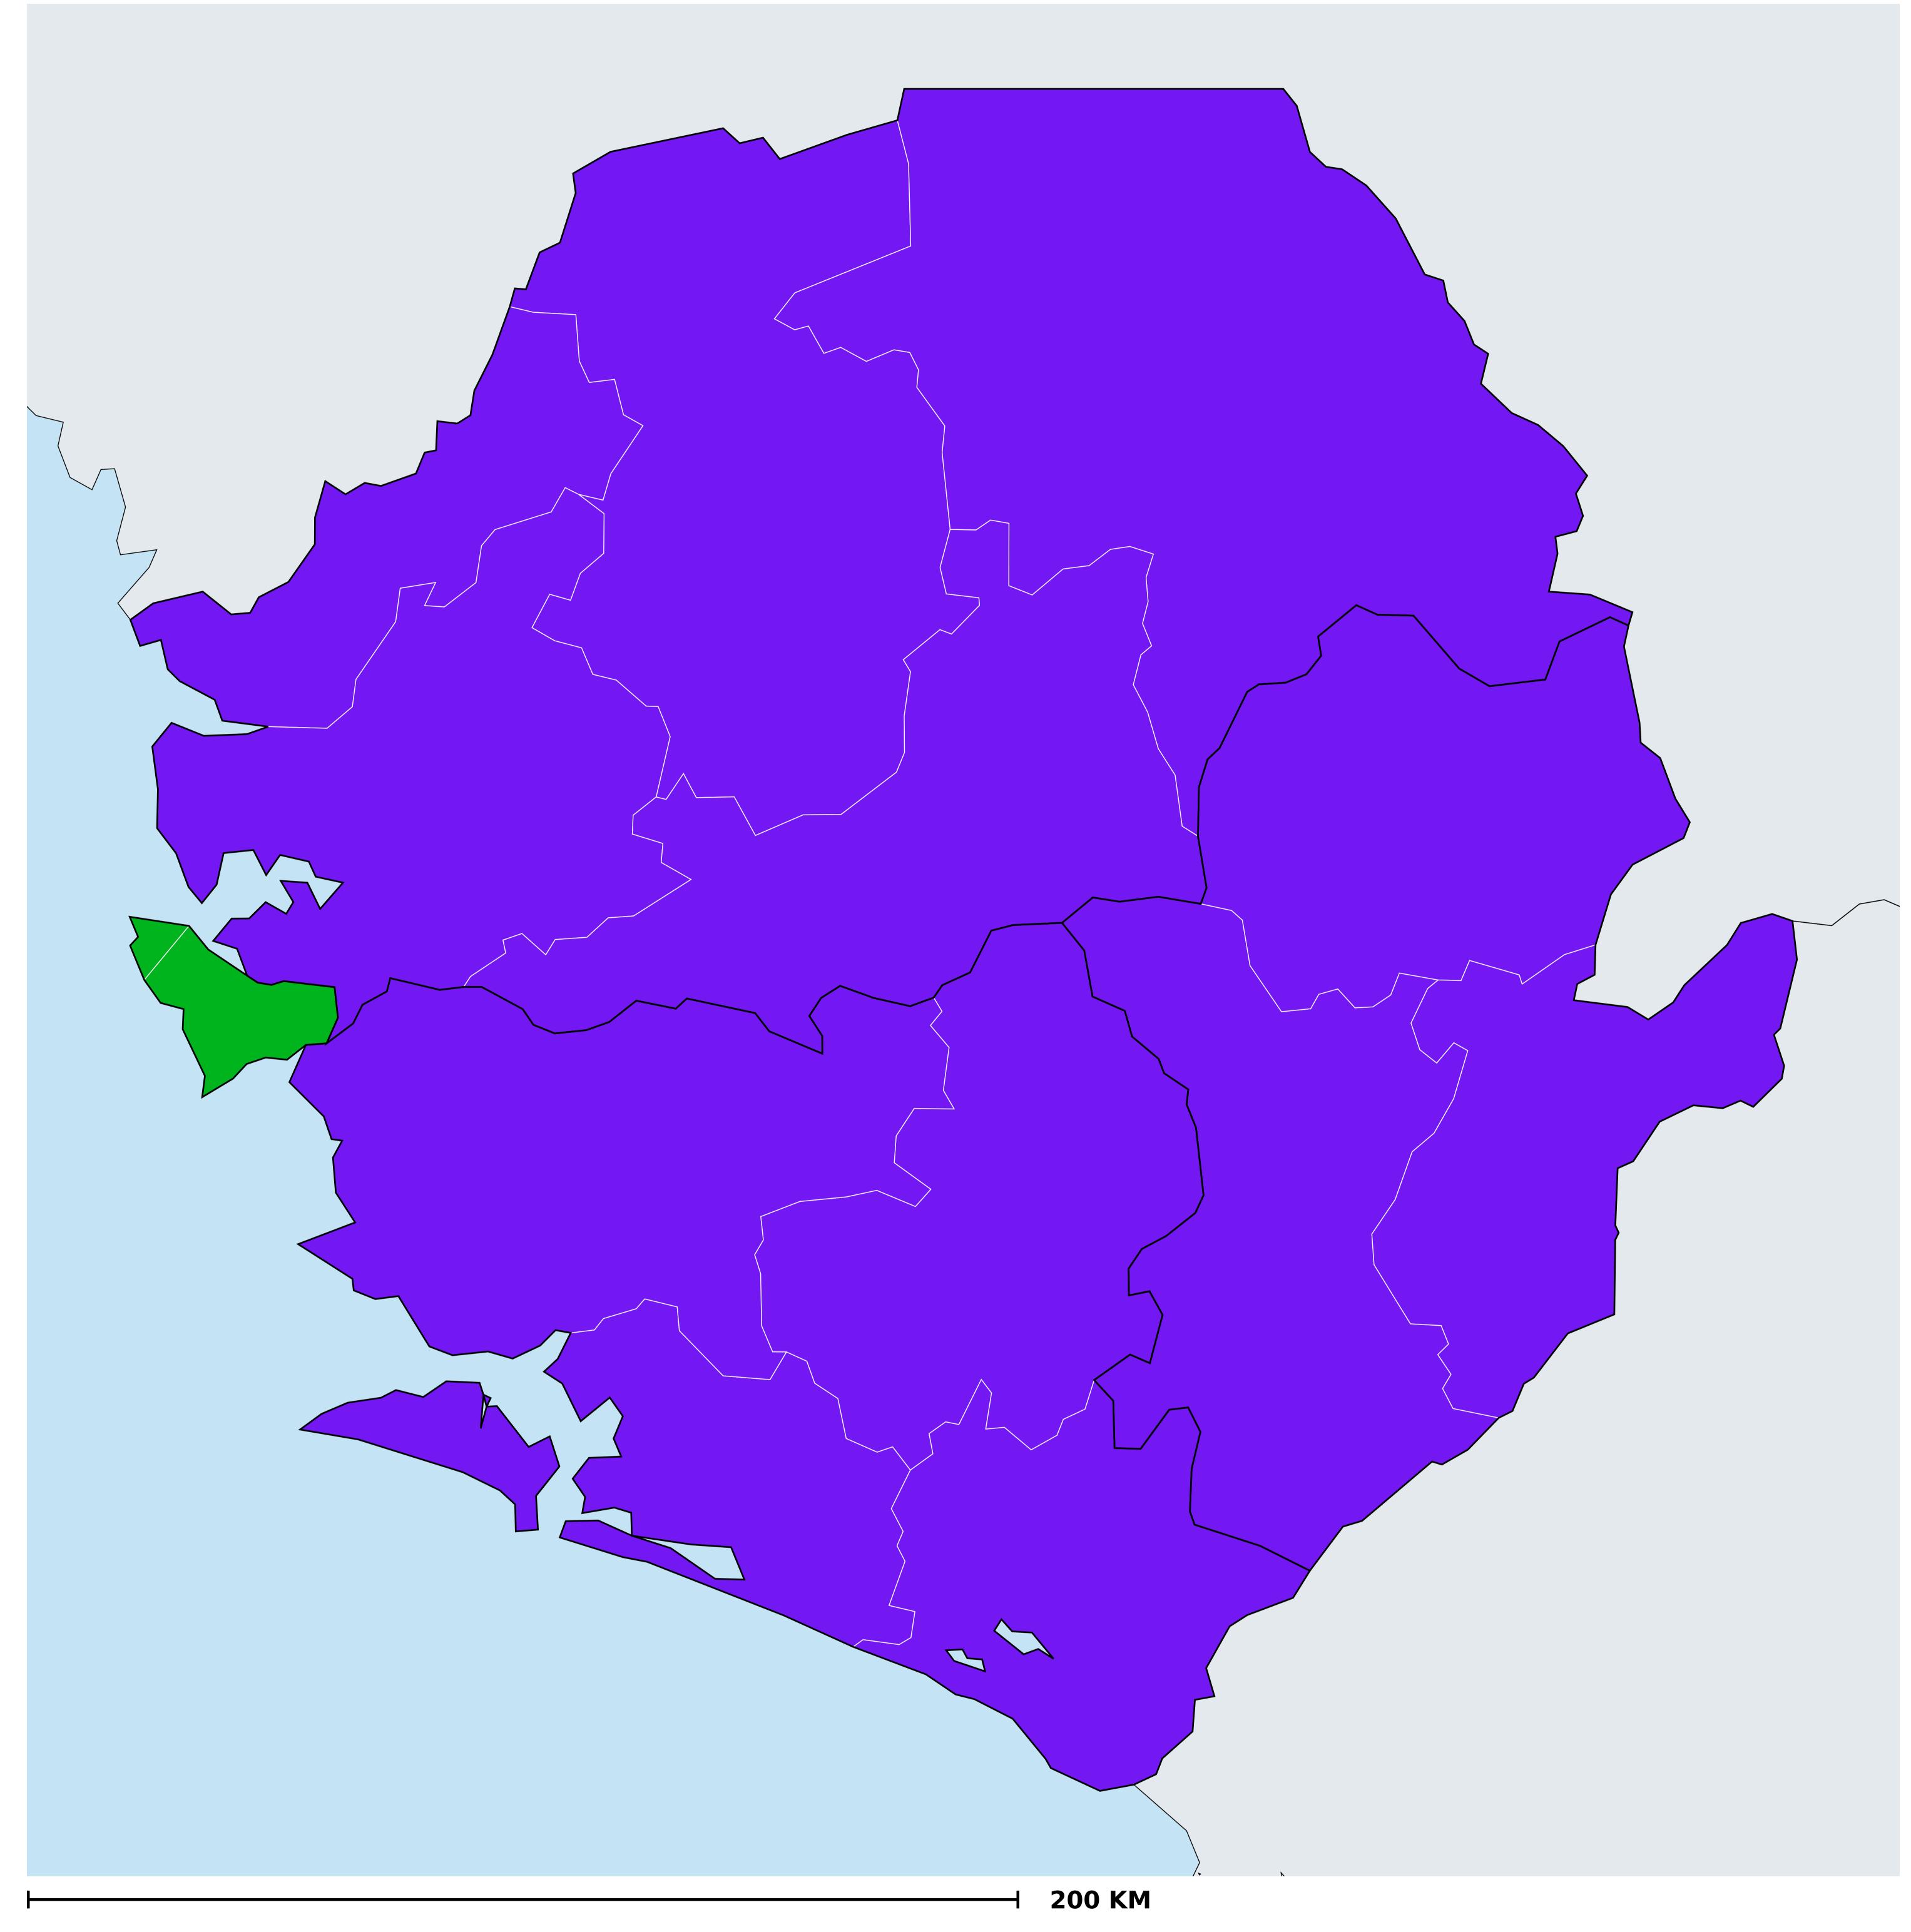

## Sierra Leone (2015)

## Therapeutic MDA/PC coverage of Onchocerciasis

Boundaries, names and designations used here do not imply expression of WHO opinion concerning the legal status of any country, territory or area, or of its authorities, or concerning delimitation of frontiers or boundaries. Dotted / dashed lines represent approximate border lines for which there may not yet be full agreement.

## Onchocerciasis > MDA/PC coverage > Therapeutic coverage

Unknown / consider Oncho Elimination mapping
Not suitable for Onchocerciasis
< 80% coverage
≥80% coverage
Unknown / under LF MDA
MDA not delivered - Endemic
Under post-intervention surveillance
No data available