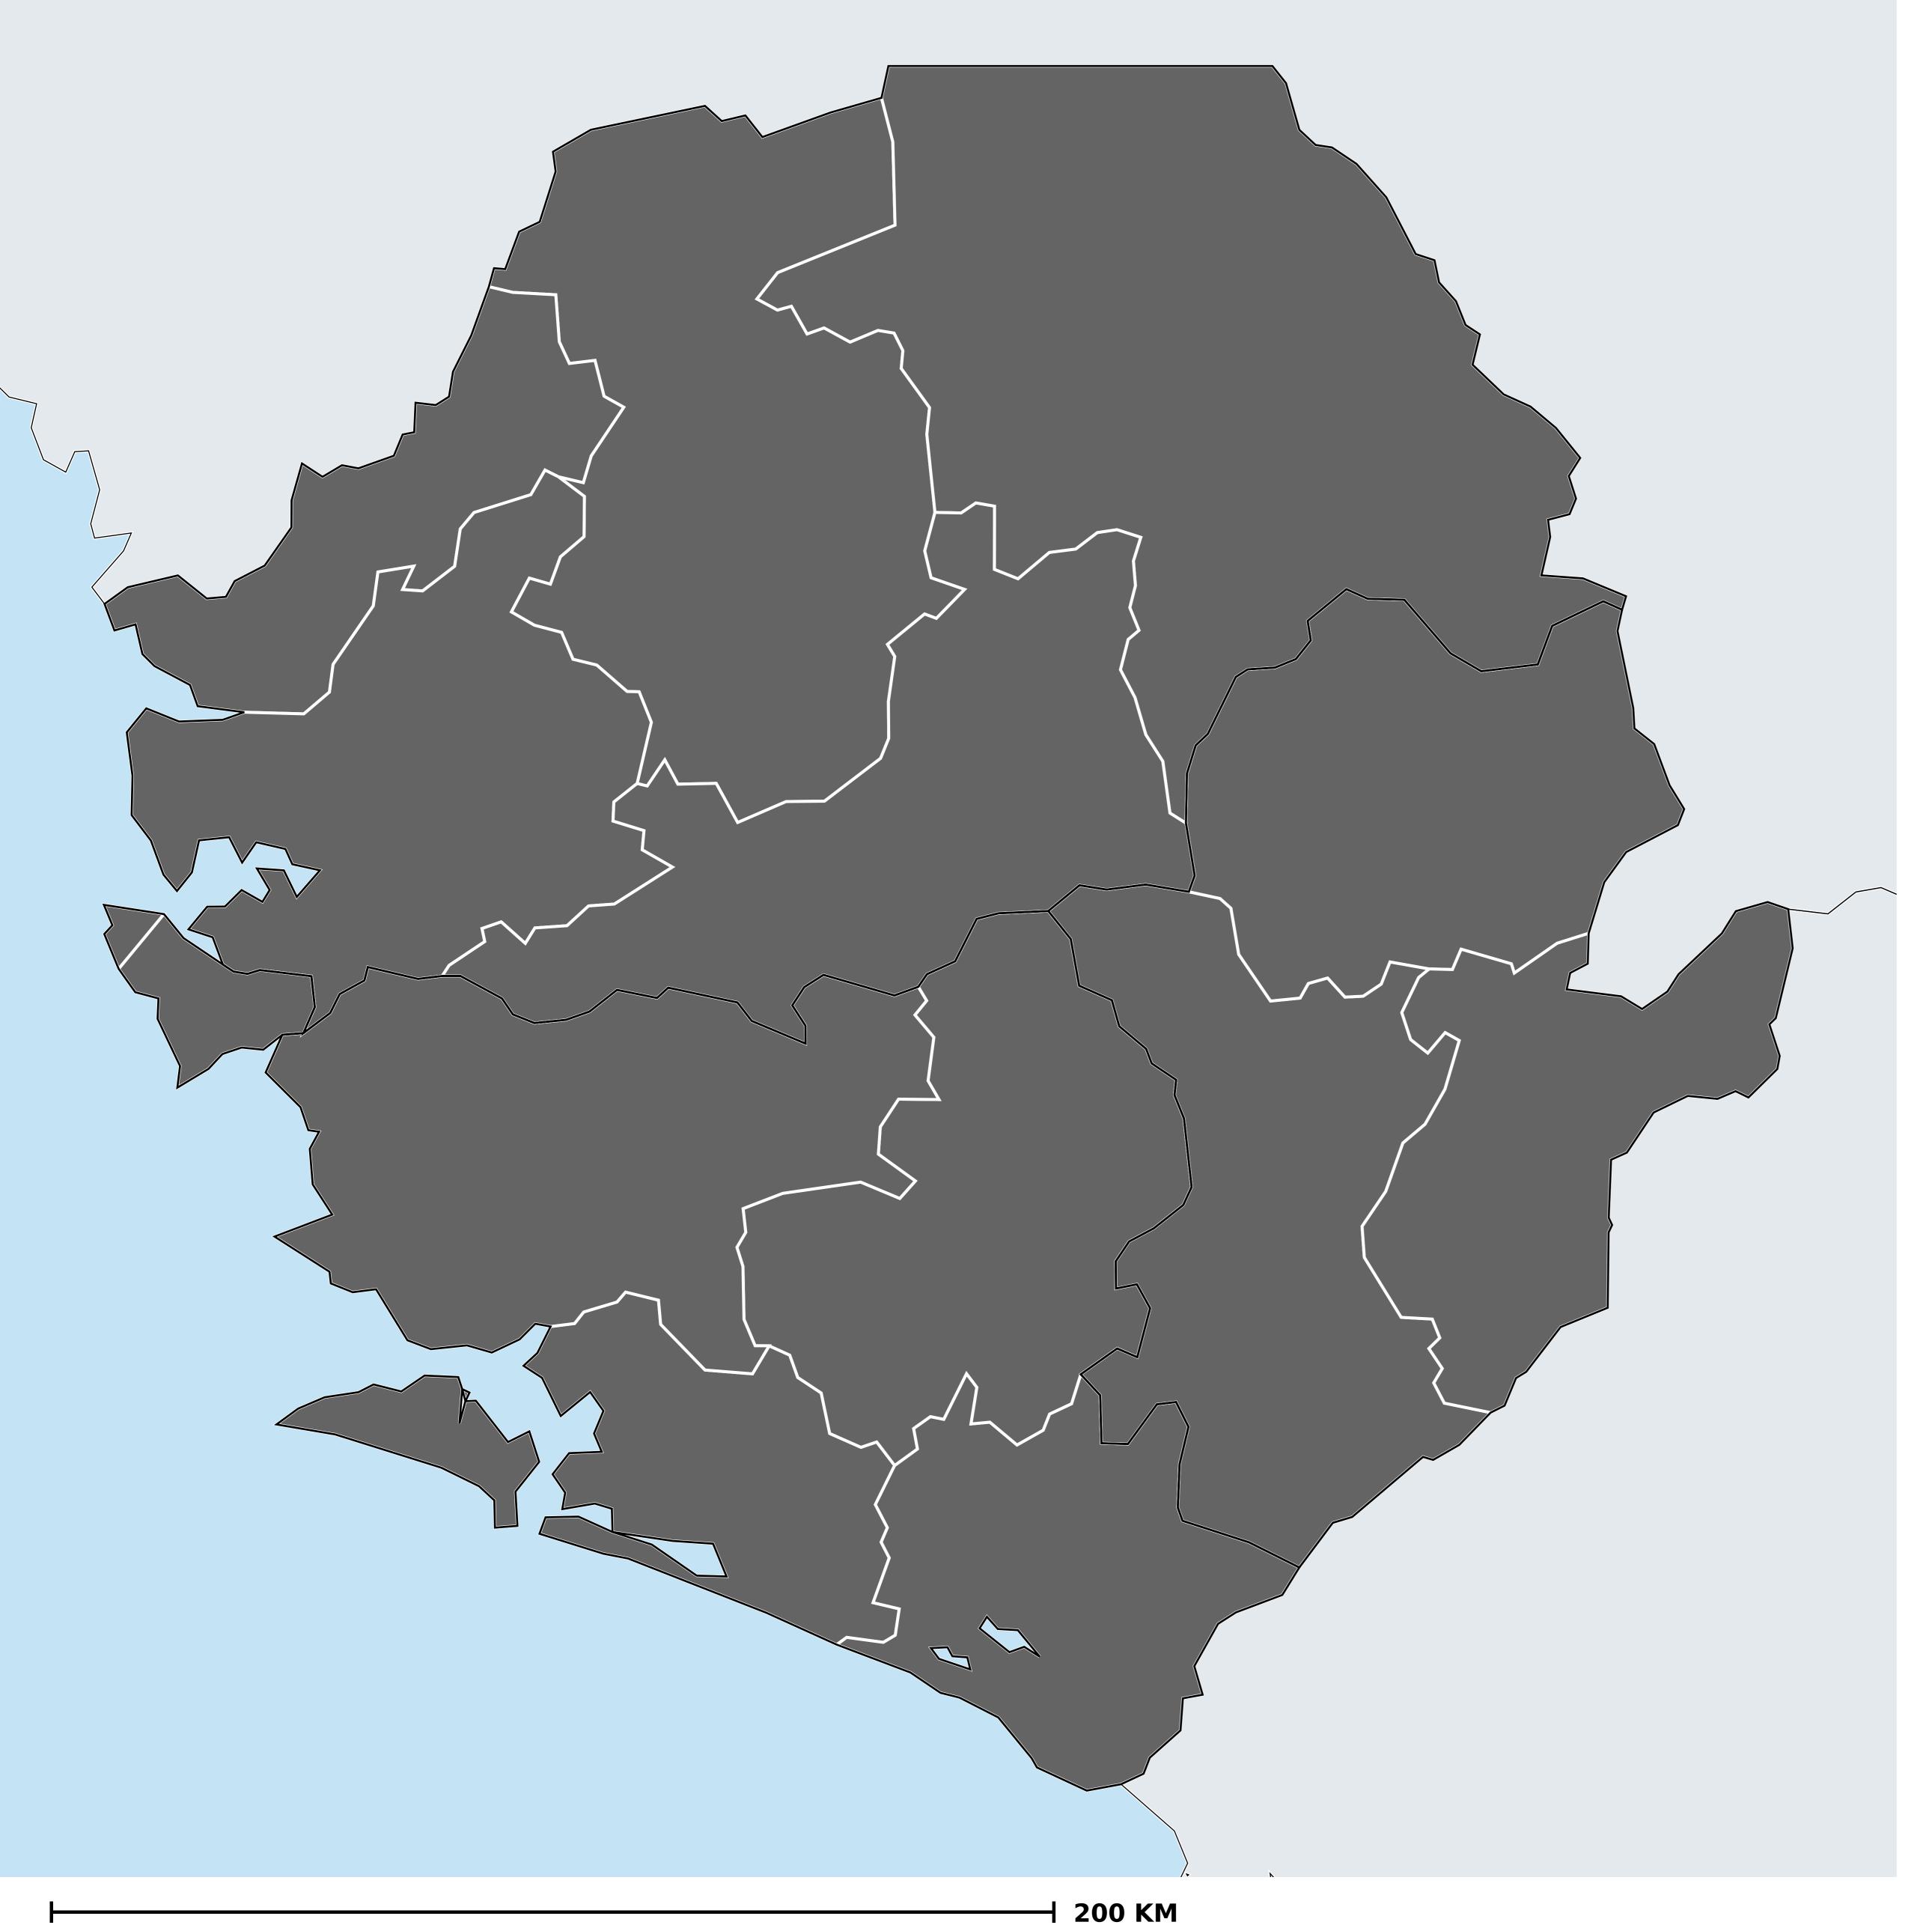

## Sierra Leone (2014)

## Therapeutic MDA/PC coverage of Onchocerciasis

Onchocerciasis > MDA/PC coverage > Therapeutic coverage

Unknown / consider Oncho Elimination mapping
Not suitable for Onchocerciasis

< 80% coverage

≥80% coverage

Unknown / under LF MDA

MDA not delivered - Endemic

Under post-intervention surveillance

No data available

Boundaries, names and designations used here do not imply expression of WHO opinion concerning the legal status of any country, territory or area, or of its authorities, or concerning delimitation of frontiers or boundaries. Dotted / dashed lines represent approximate border lines for which there may not yet be full agreement.