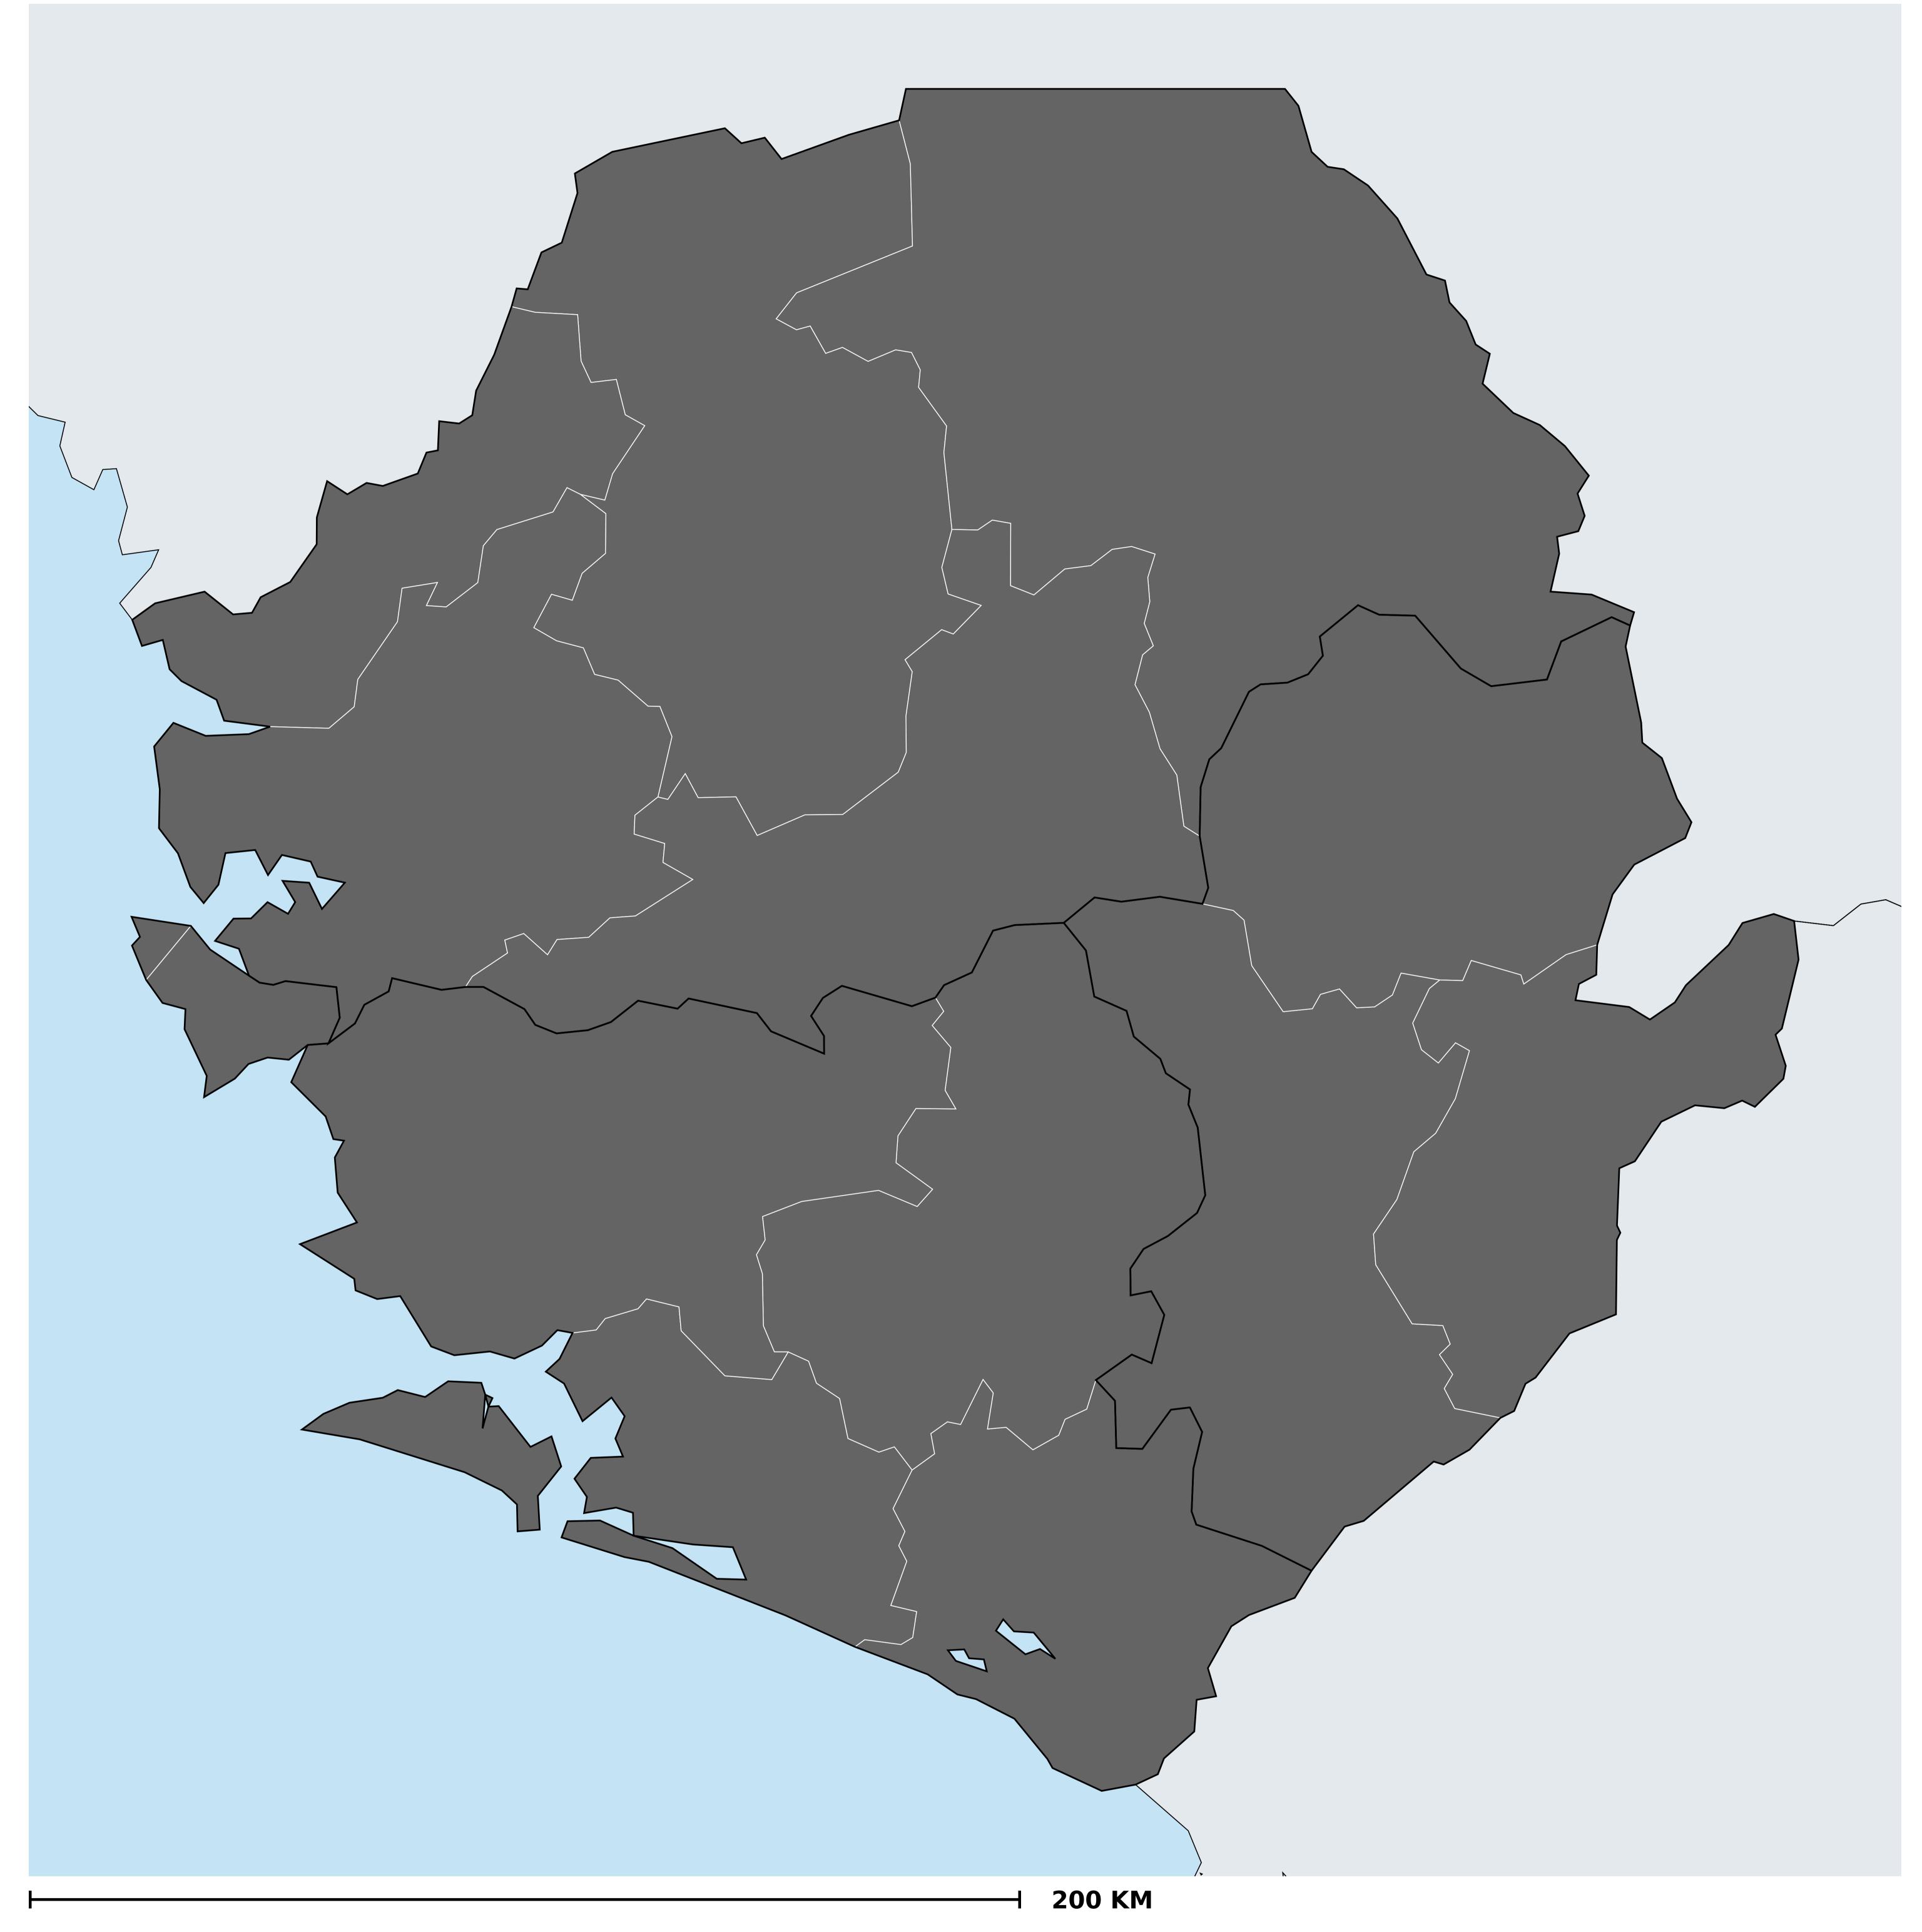

## Sierra Leone (2013)

## Therapeutic MDA/PC coverage of Onchocerciasis

Boundaries, names and designations used here do not imply expression of WHO opinion concerning the legal status of any country, territory or area, or of its authorities, or concerning delimitation of frontiers or boundaries. Dotted / dashed lines represent approximate border lines for which there may not yet be full agreement.

## Onchocerciasis > MDA/PC coverage > Therapeutic coverage

Unknown / consider Oncho Elimination mapping
Not suitable for Onchocerciasis
< 80% coverage
≥80% coverage
Unknown / under LF MDA
MDA not delivered - Endemic
Under post-intervention surveillance
No data available