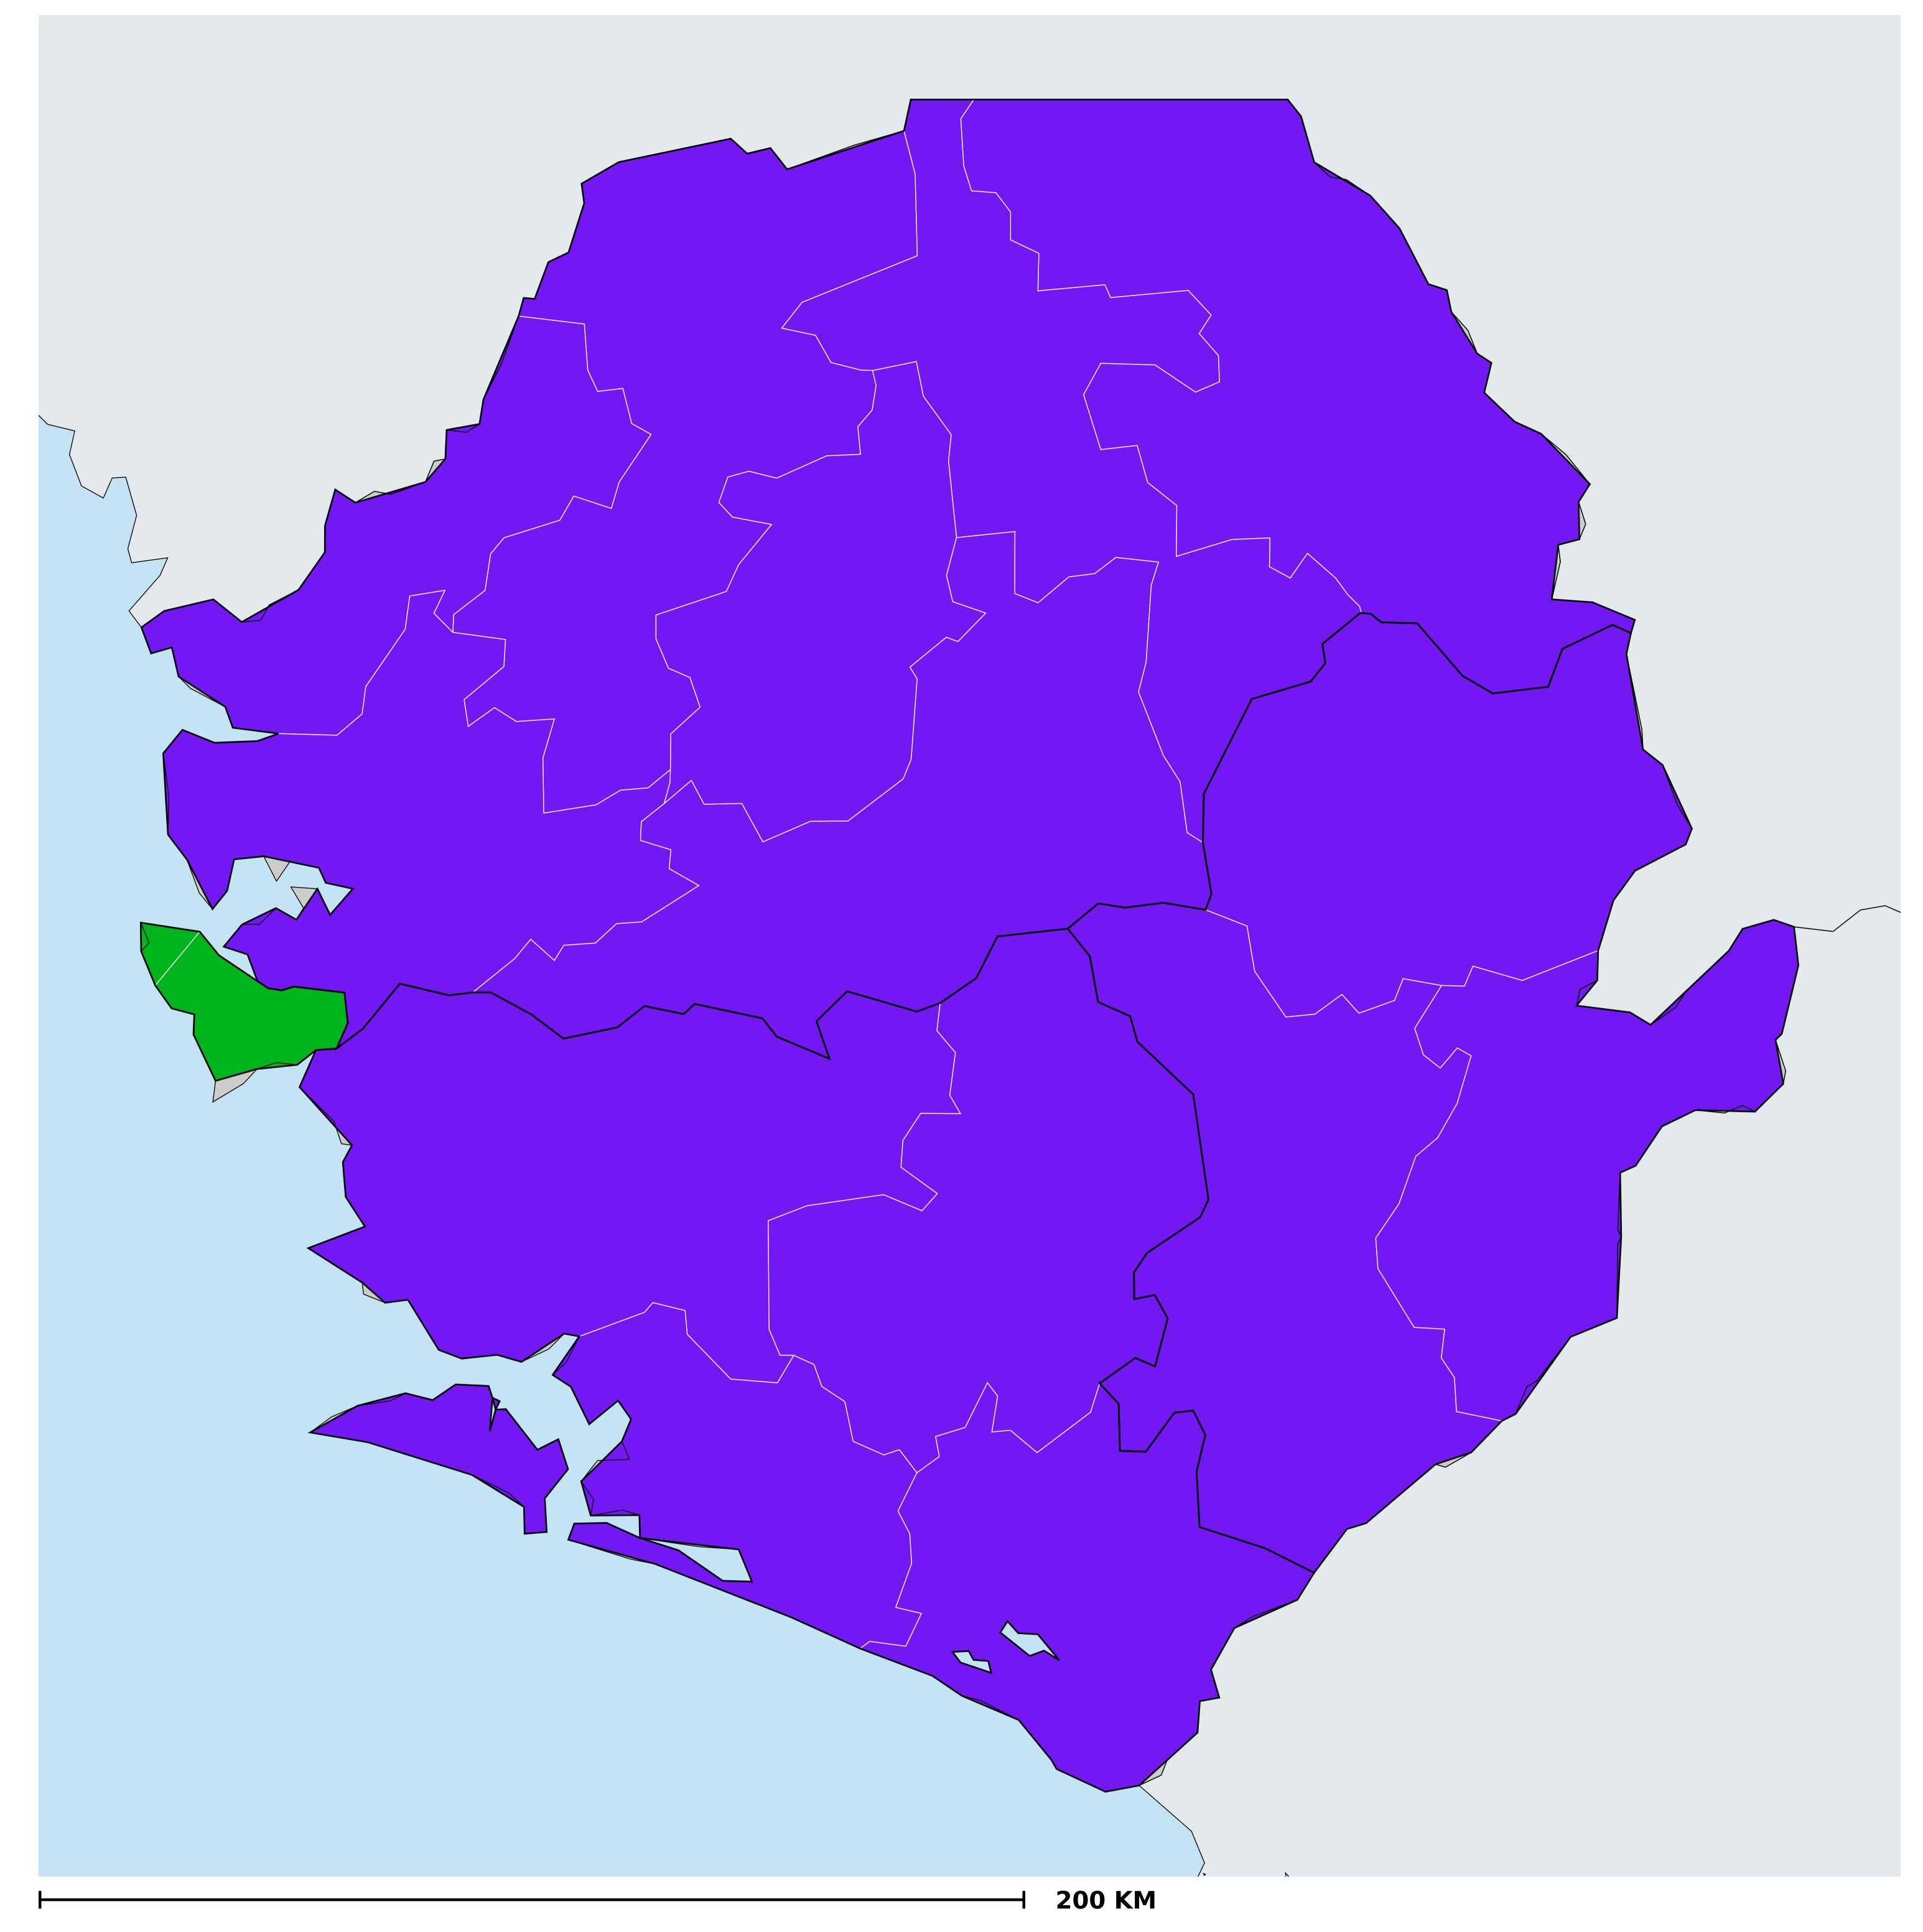

## Sierra Leone (2022)

## Geographic MDA/PC coverage of Onchocerciasis

Boundaries, names and designations used here do not imply expression of WHO opinion concerning the legal status of any country, territory or area, or of its authorities, or concerning delimitation of frontiers or boundaries. Dotted / dashed lines represent approximate border lines for which there may not yet be full agreement.

## Onchocerciasis > MDA/PC coverage > Geographic coverage

Unknown / consider Oncho Elimination mapping
Not suitable for Onchocerciasis
Unknown (under LF MDA)
MDA delivered
MDA not delivered - Endemic
MDA not delivered - under IA
Under post-intervention surveillance
No data available