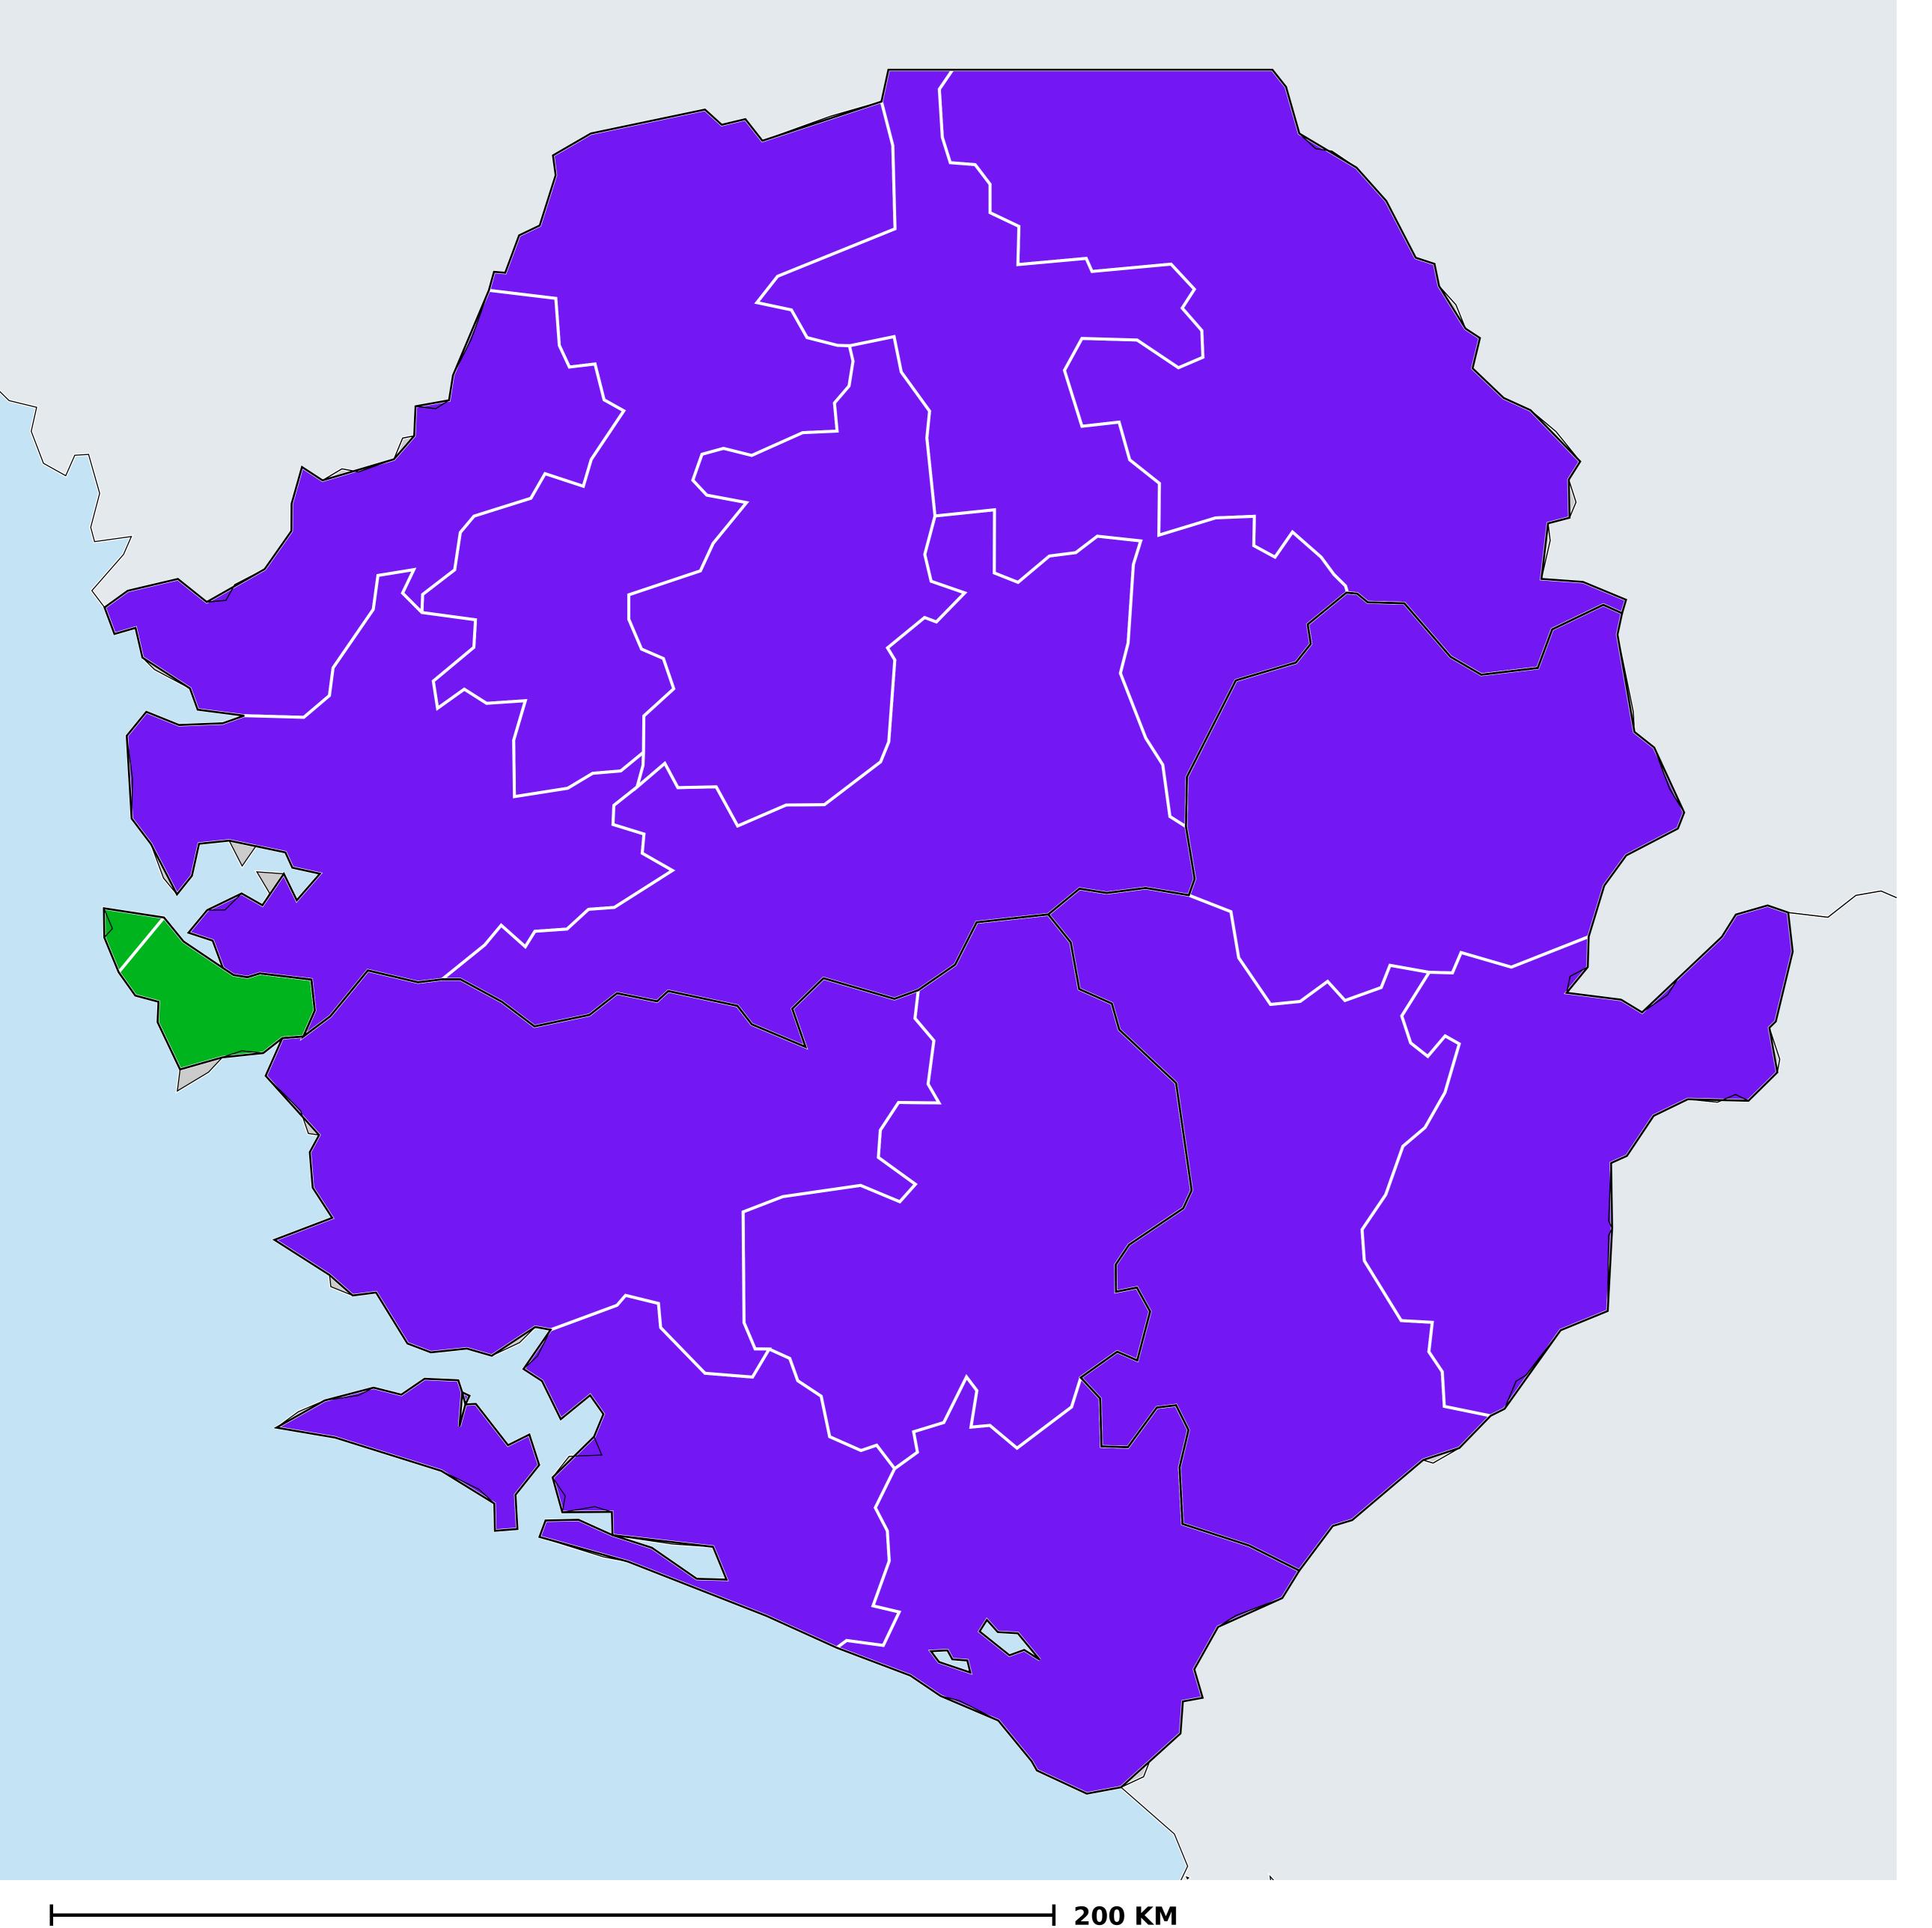

## Geographic MDA/PC coverage of Onchocerciasis

Onchocerciasis > MDA/PC coverage > Geographic coverage

Unknown / consider Oncho Elimination mapping
Not suitable for Onchocerciasis
Unknown (under LF MDA)
MDA delivered
MDA not delivered - Endemic
MDA not delivered - under IA
Under post-intervention surveillance
No data available

Boundaries, names and designations used here do not imply expression of WHO opinion concerning the legal status of any country, territory or area, or of its authorities, or concerning delimitation of frontiers or boundaries. Dotted / dashed lines represent approximate border lines for which there may not yet be full agreement.

## **Data Source:**

Data provided by health ministries to ESPEN through WHO reporting processes. All reasonable precautions have been taken to verify this information

Copyright 2024 WHO. All rights reserved. Generated 25 January 2024