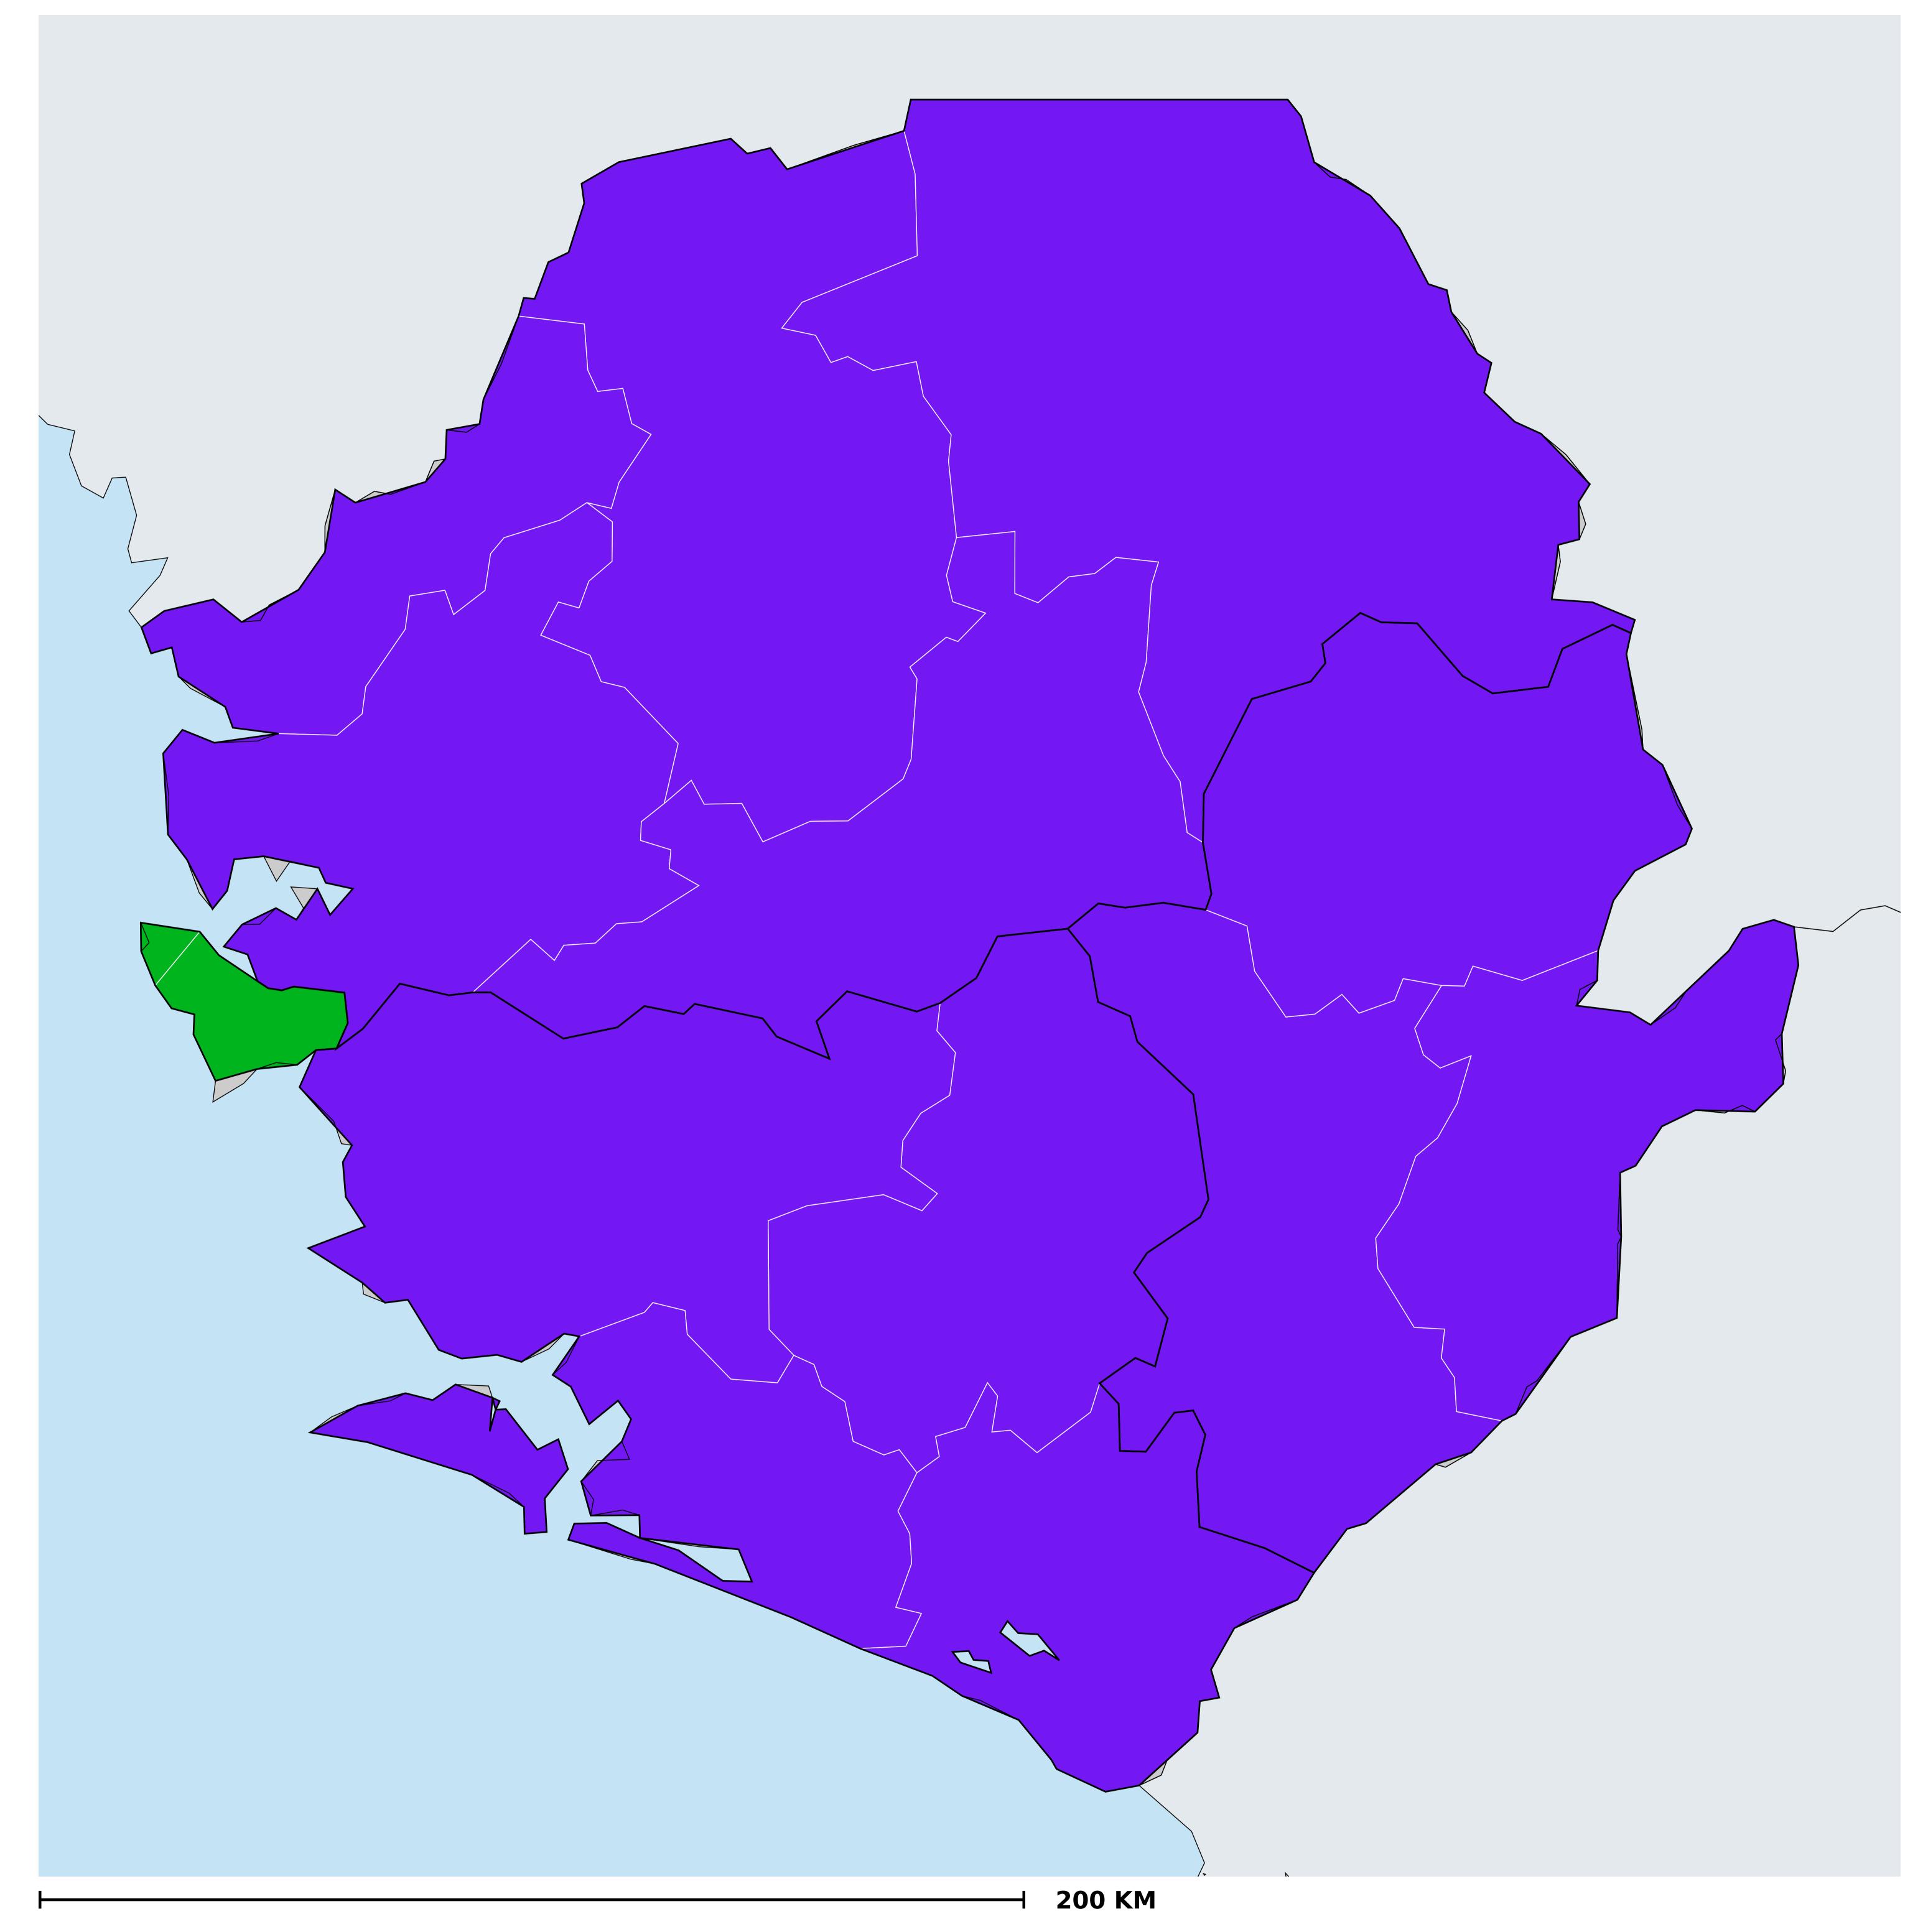

## Sierra Leone (2017)

## Geographic MDA/PC coverage of Onchocerciasis

Boundaries, names and designations used here do not imply expression of WHO opinion concerning the legal status of any country, territory or area, or of its authorities, or concerning delimitation of frontiers or boundaries. Dotted / dashed lines represent approximate border lines for which there may not yet be full agreement.

## Onchocerciasis > MDA/PC coverage > Geographic coverage

Unknown / consider Oncho Elimination mapping
Not suitable for Onchocerciasis
Unknown (under LF MDA)
MDA delivered
MDA not delivered - Endemic
Under post-intervention surveillance
No data available