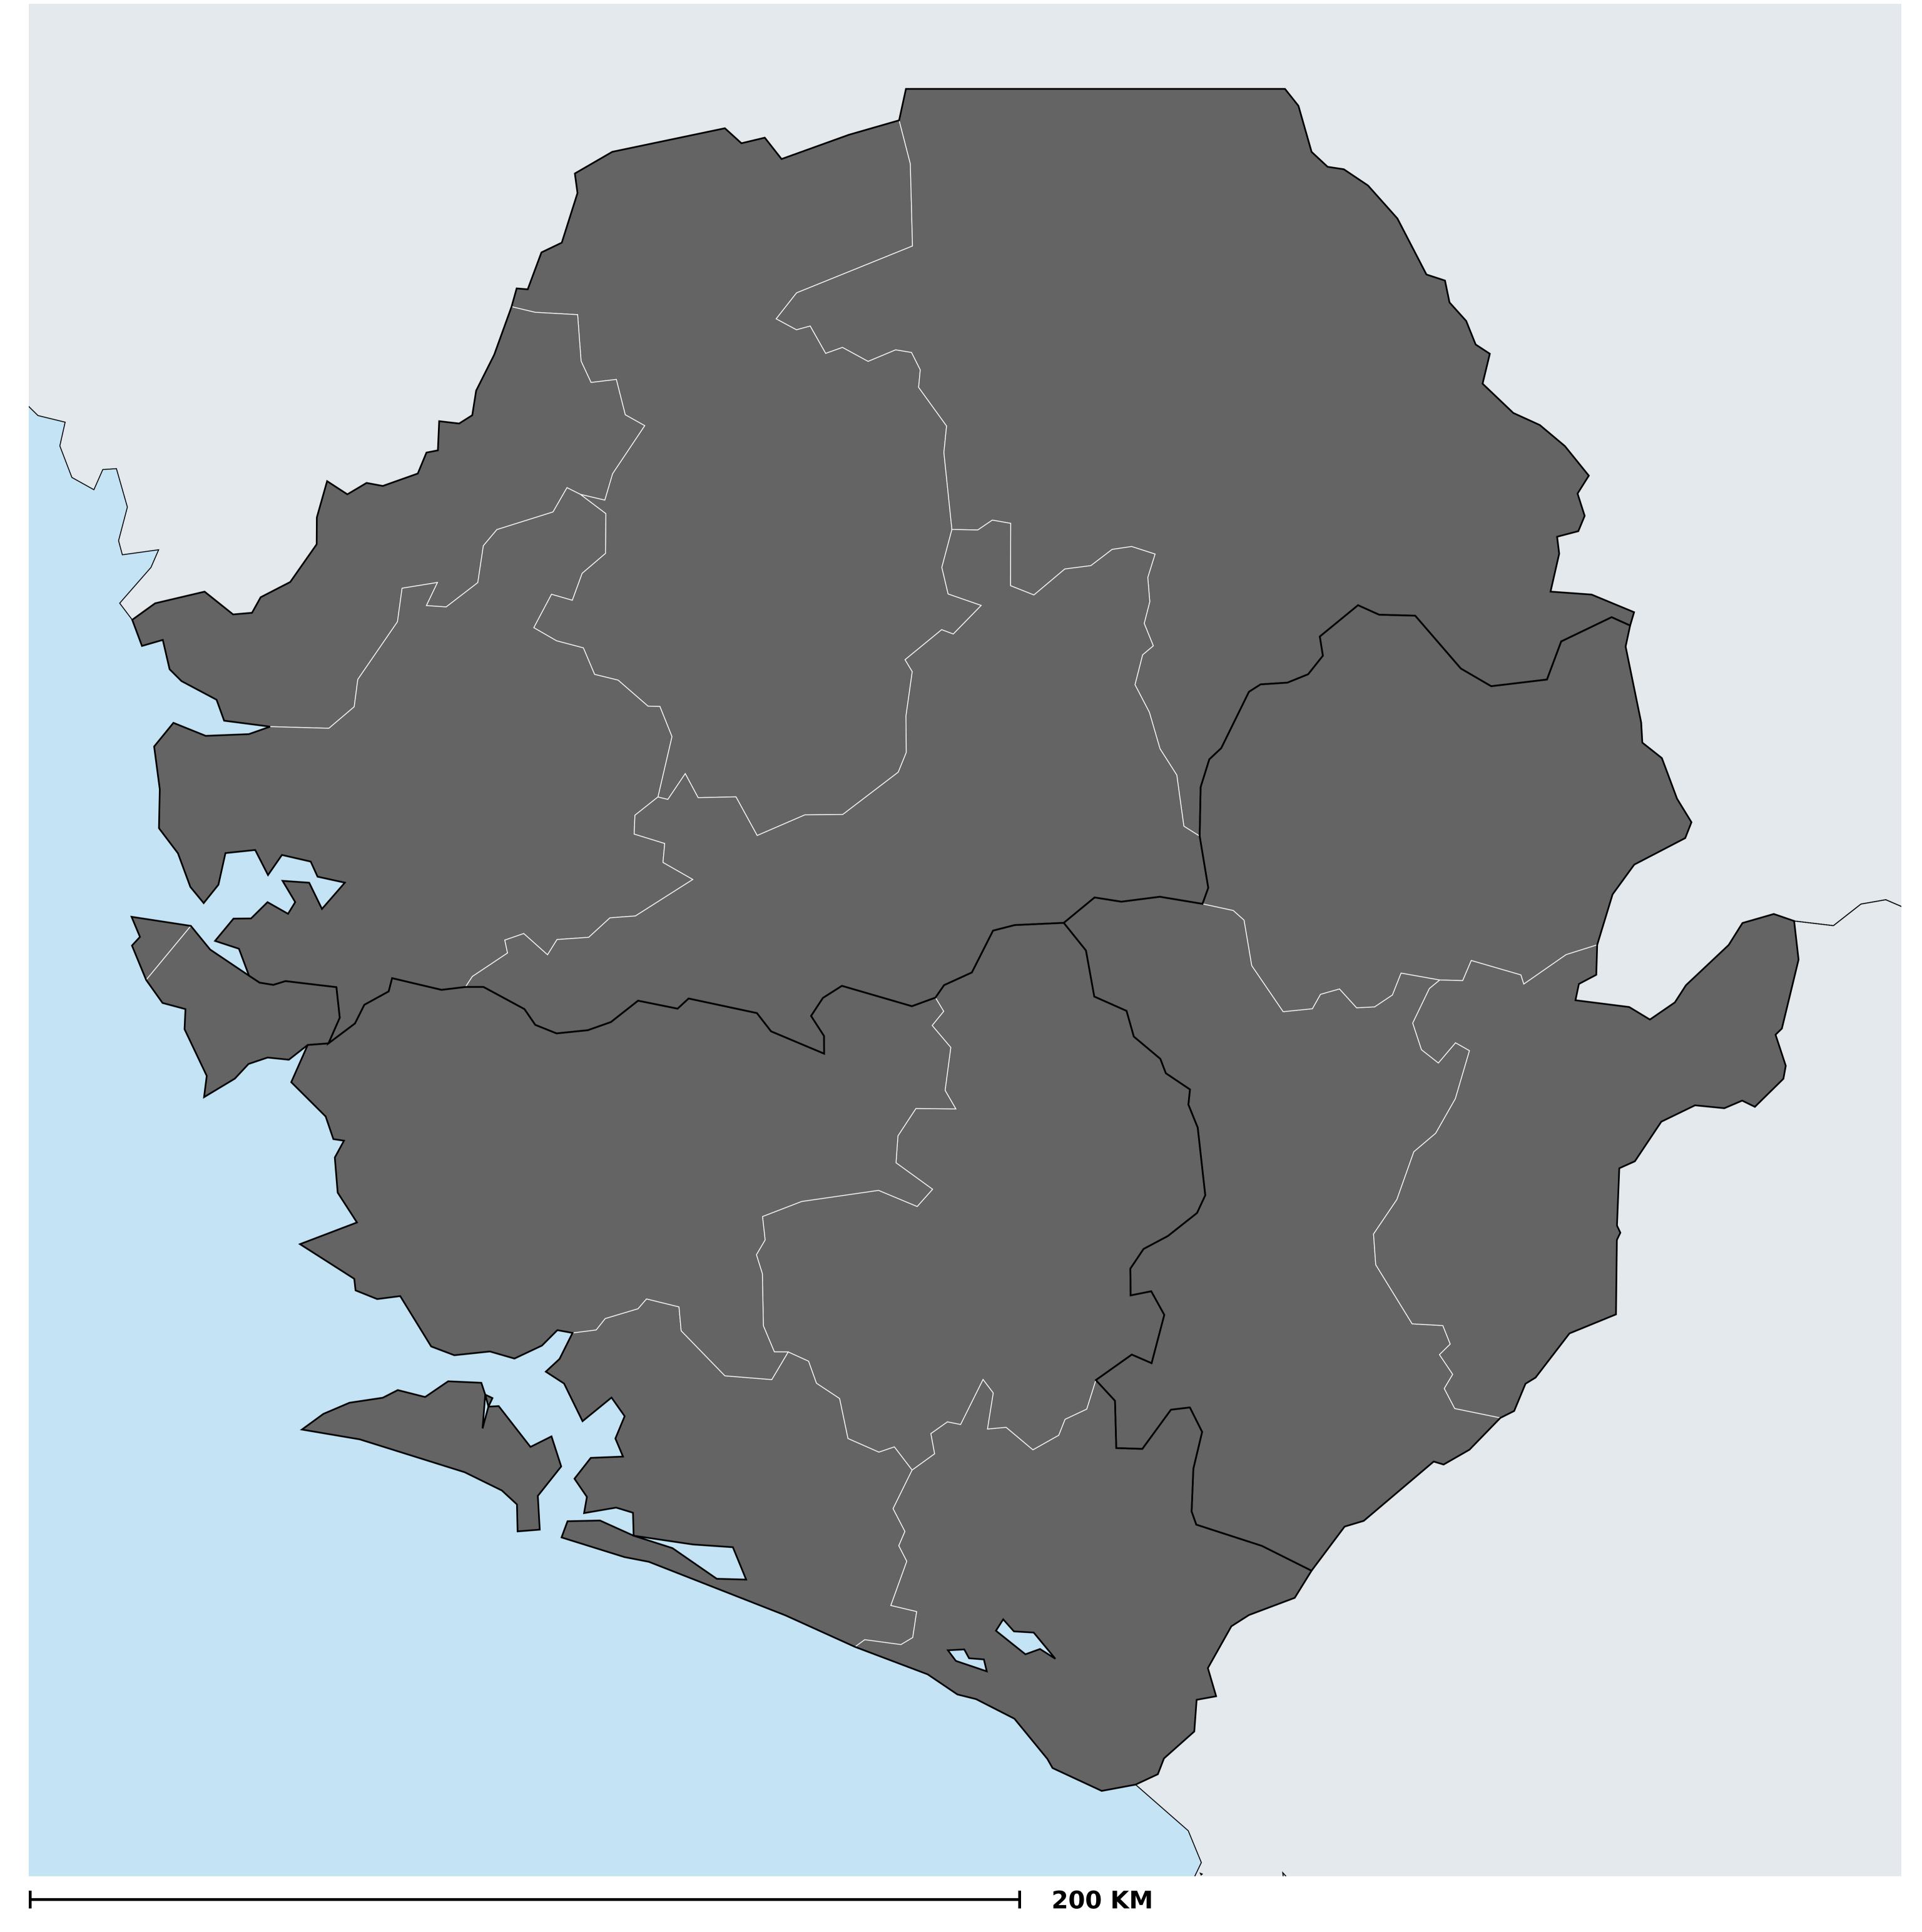

## Sierra Leone (2013)

## Geographic MDA/PC coverage of Onchocerciasis

Boundaries, names and designations used here do not imply expression of WHO opinion concerning the legal status of any country, territory or area, or of its authorities, or concerning delimitation of frontiers or boundaries. Dotted / dashed lines represent approximate border lines for which there may not yet be full agreement.

## Onchocerciasis > MDA/PC coverage > Geographic coverage

Unknown / consider Oncho Elimination mapping
Not suitable for Onchocerciasis
Unknown (under LF MDA)
MDA delivered
MDA not delivered - Endemic
Under post-intervention surveillance
No data available