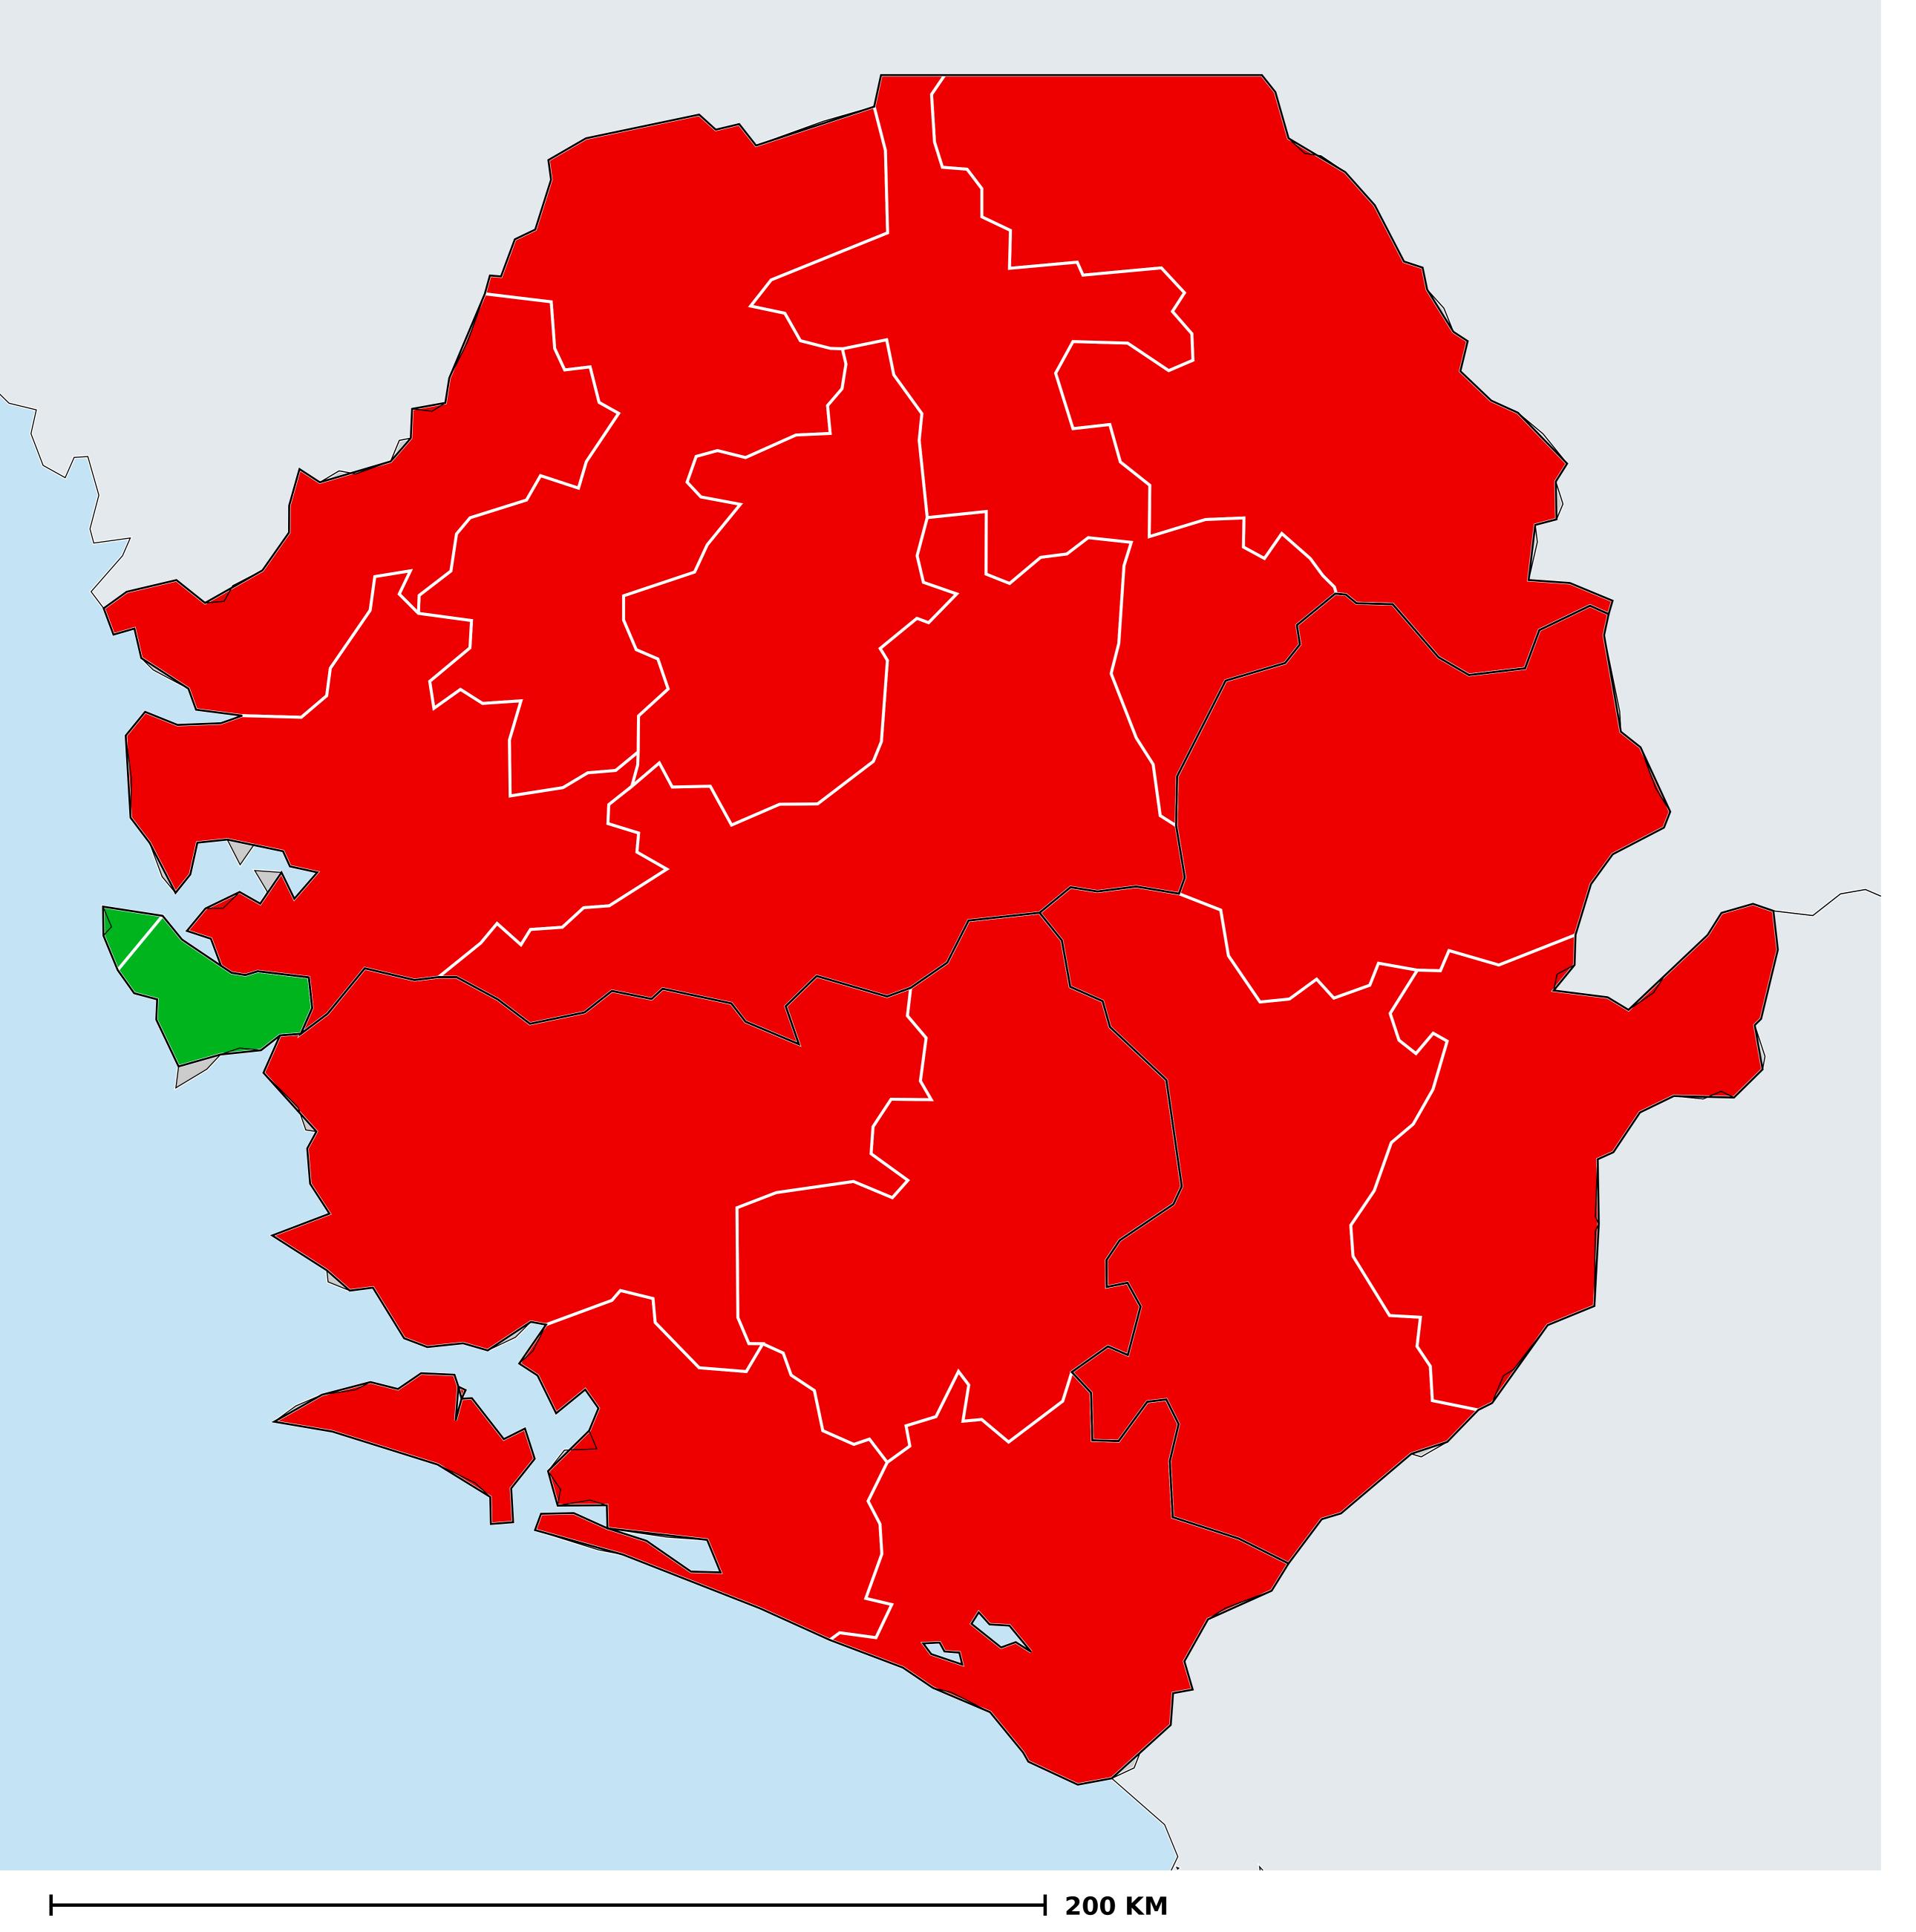

## Onchocerciasis > Endemicity

Not suitable for Onchocerciasis

Endemic (requiring MDA)

Endemic (pending IA)
Unknown (under LF MDA)

Under post-intervention surveillance

Unknown (consider Oncho Elimination Mapping)

No data available

Boundaries, names and designations used here do not imply expression of WHO opinion concerning the legal status of any country, territory or area, or of its authorities, or concerning delimitation of frontiers or boundaries. Dotted / dashed lines represent approximate border lines for which there may not yet be full agreement.