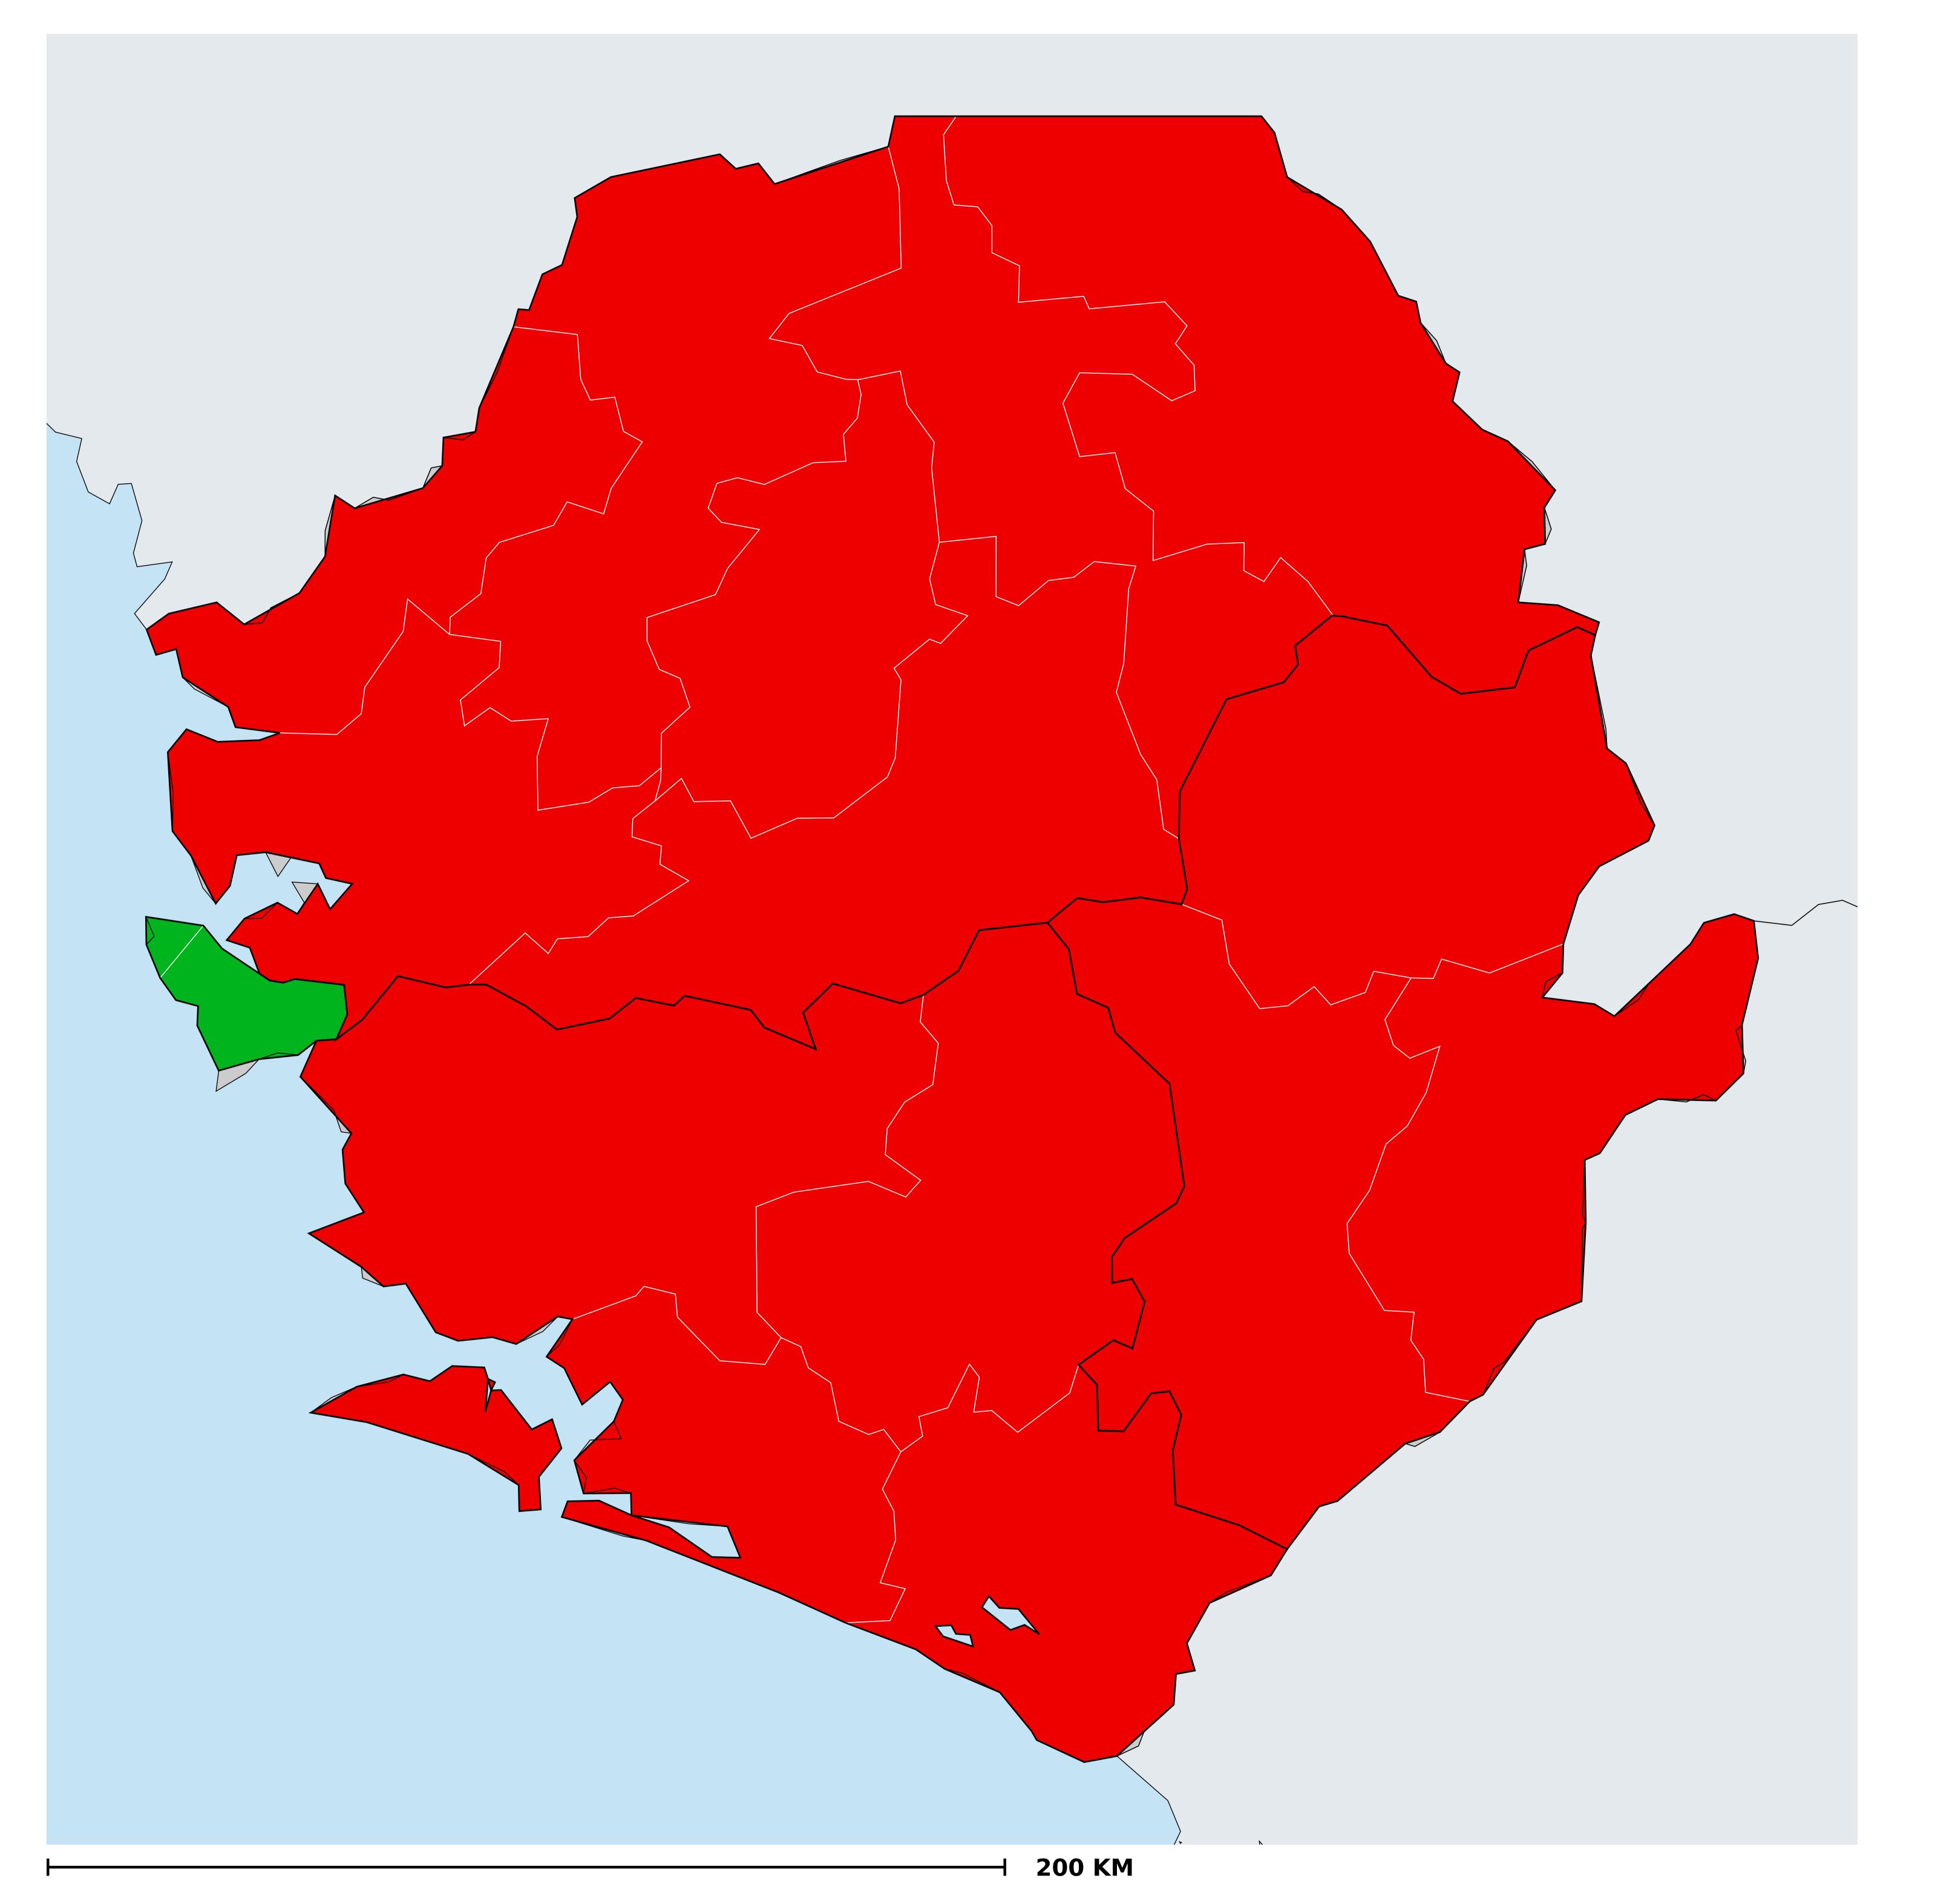

## Sierra Leone (2020)

## Status of Onchocerciasis Elimination

Boundaries, names and designations used here do not imply expression of WHO opinion concerning the legal status of any country, territory or area, or of its authorities, or

## Onchocerciasis > Endemicity

Not suitable for Onchocerciasis
Endemic (requiring MDA)
Unknown (under LF MDA)
Under post-intervention surveillance
Unknown (consider Oncho Elimination Mapping)
No data available