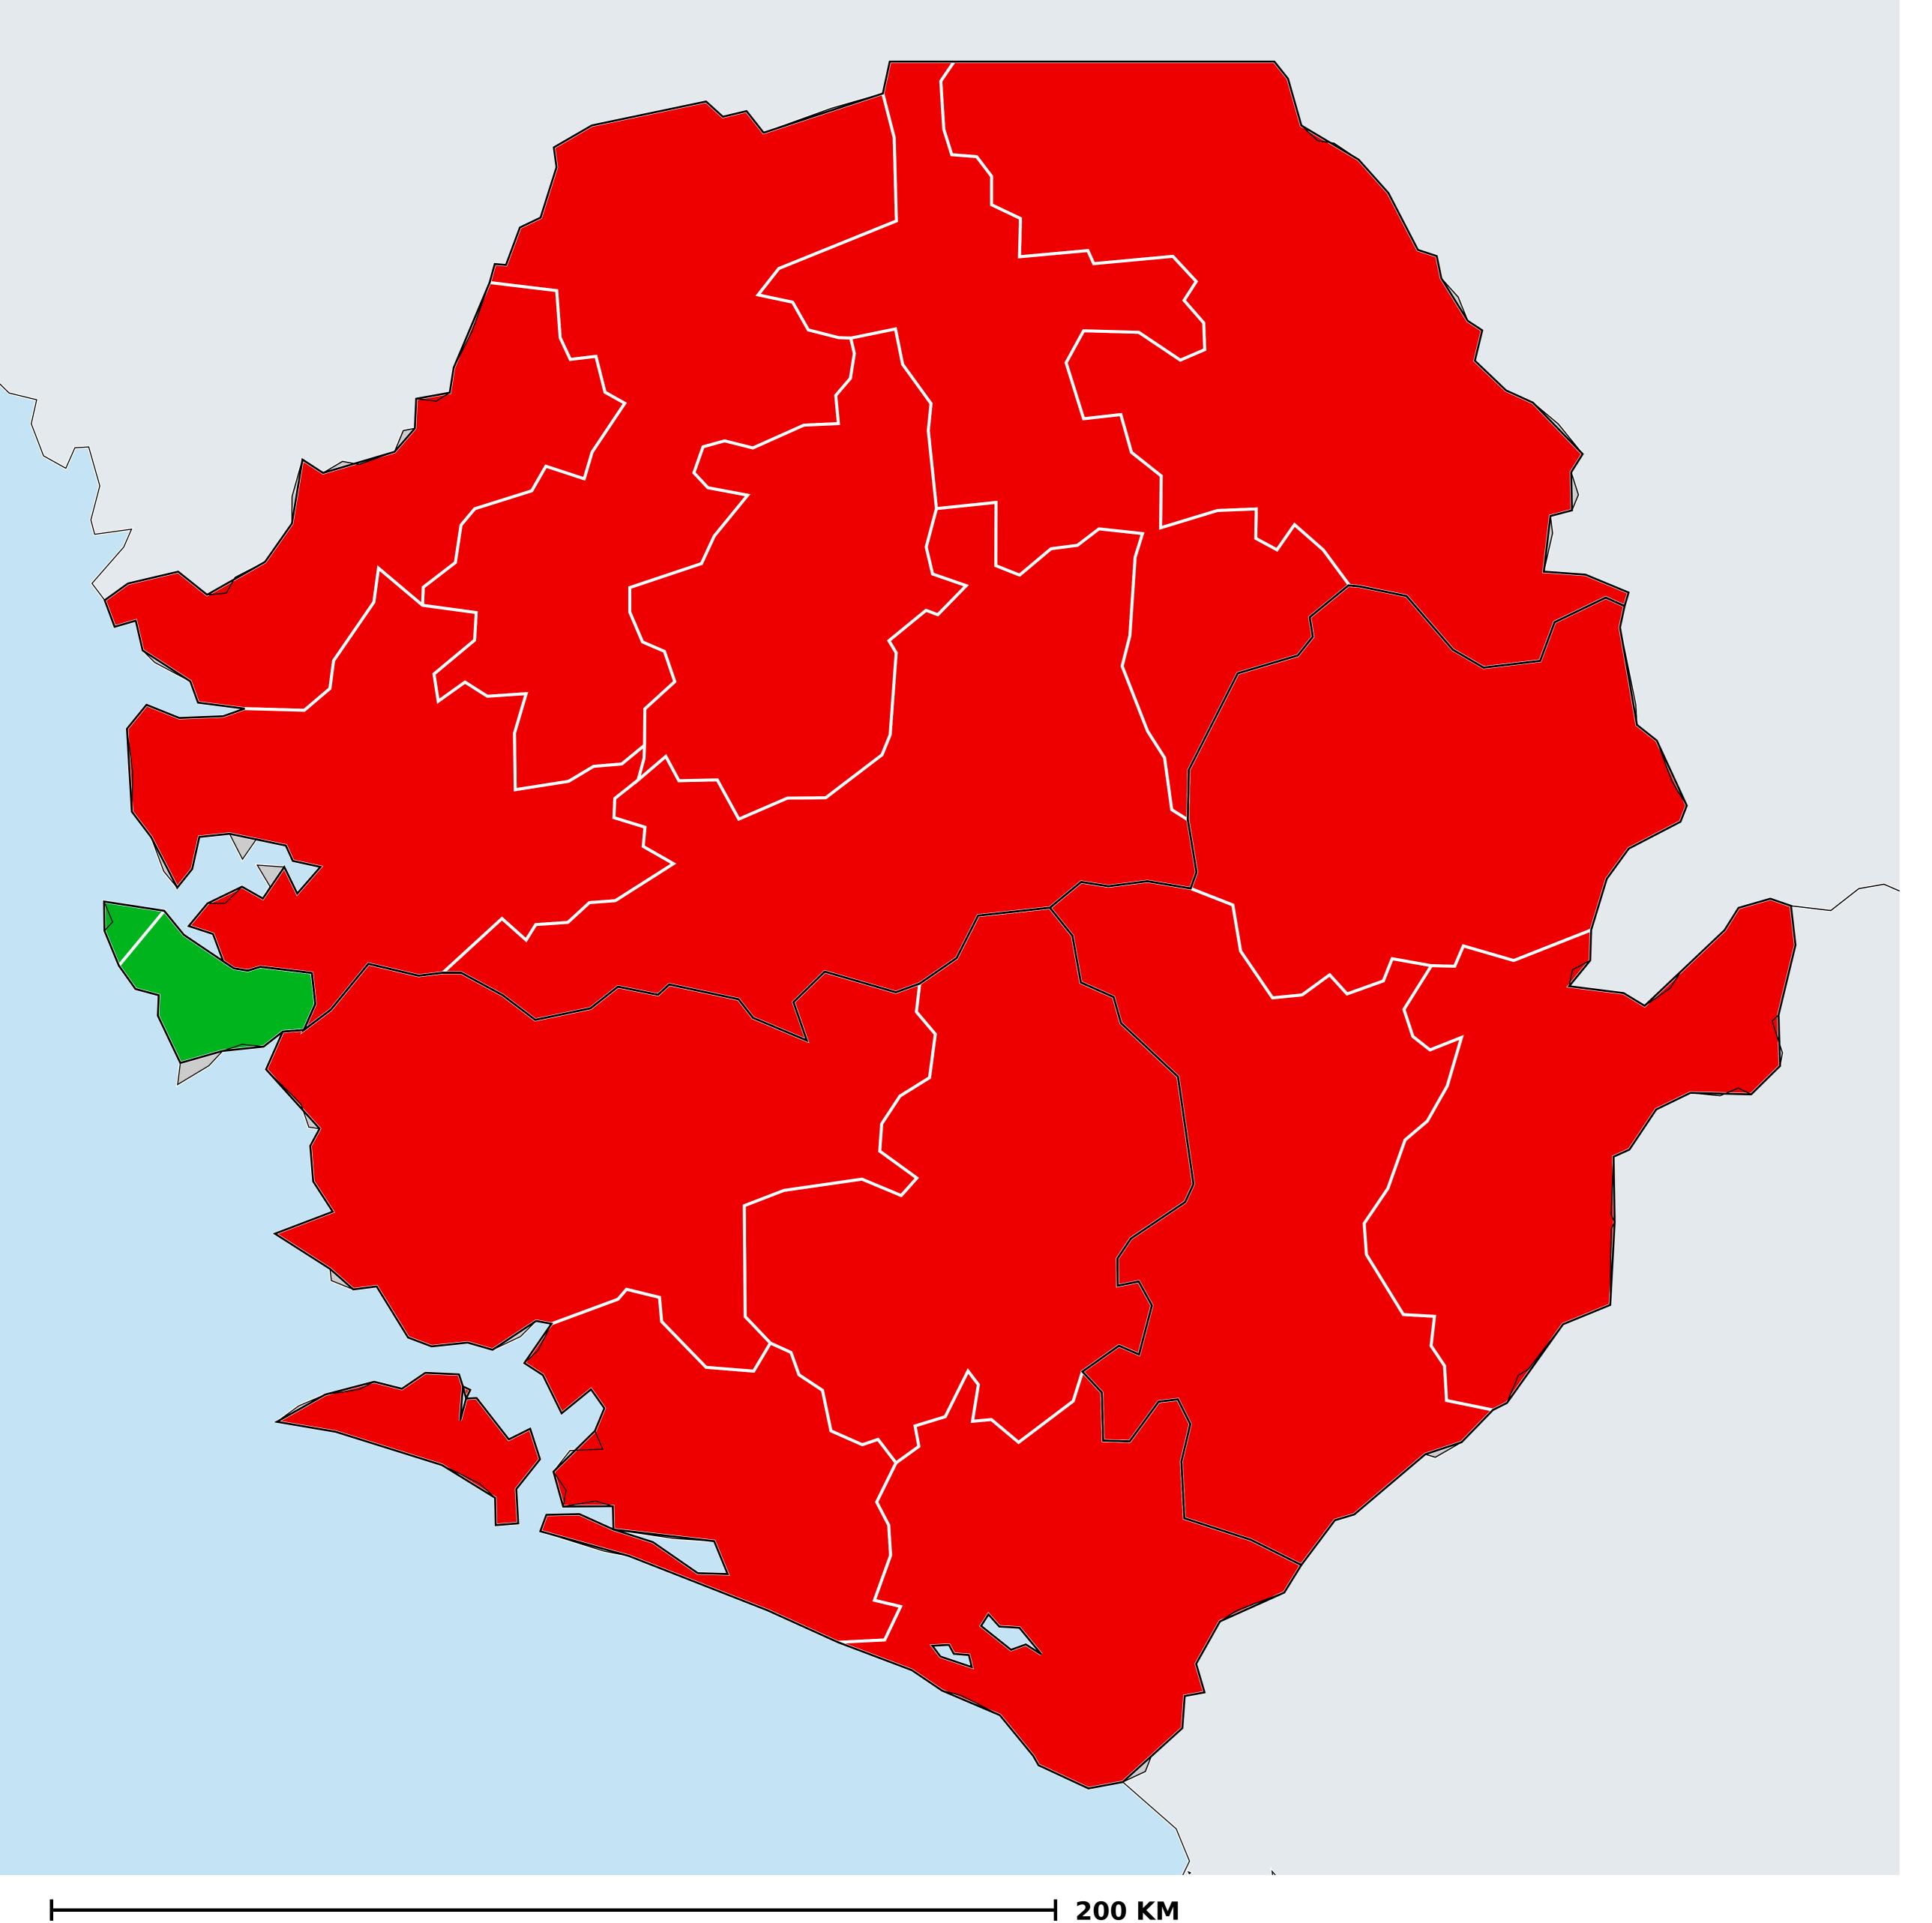

## Onchocerciasis > Endemicity

Not suitable for Onchocerciasis

Endemic (requiring MDA)

Unknown (under LF MDA)

Under post-intervention surveillance

Unknown (consider Oncho Elimination Mapping)

No data available

Boundaries, names and designations used here do not imply expression of WHO opinion concerning the legal status of any country, territory or area, or of its authorities, or concerning delimitation of frontiers or boundaries. Dotted / dashed lines represent approximate border lines for which there may not yet be full agreement.

## **Data Source:**

Data provided by health ministries to ESPEN through WHO reporting processes. All reasonable precautions have been taken to verify this information

Copyright 2023 WHO. All rights reserved. Generated 19 September 2023