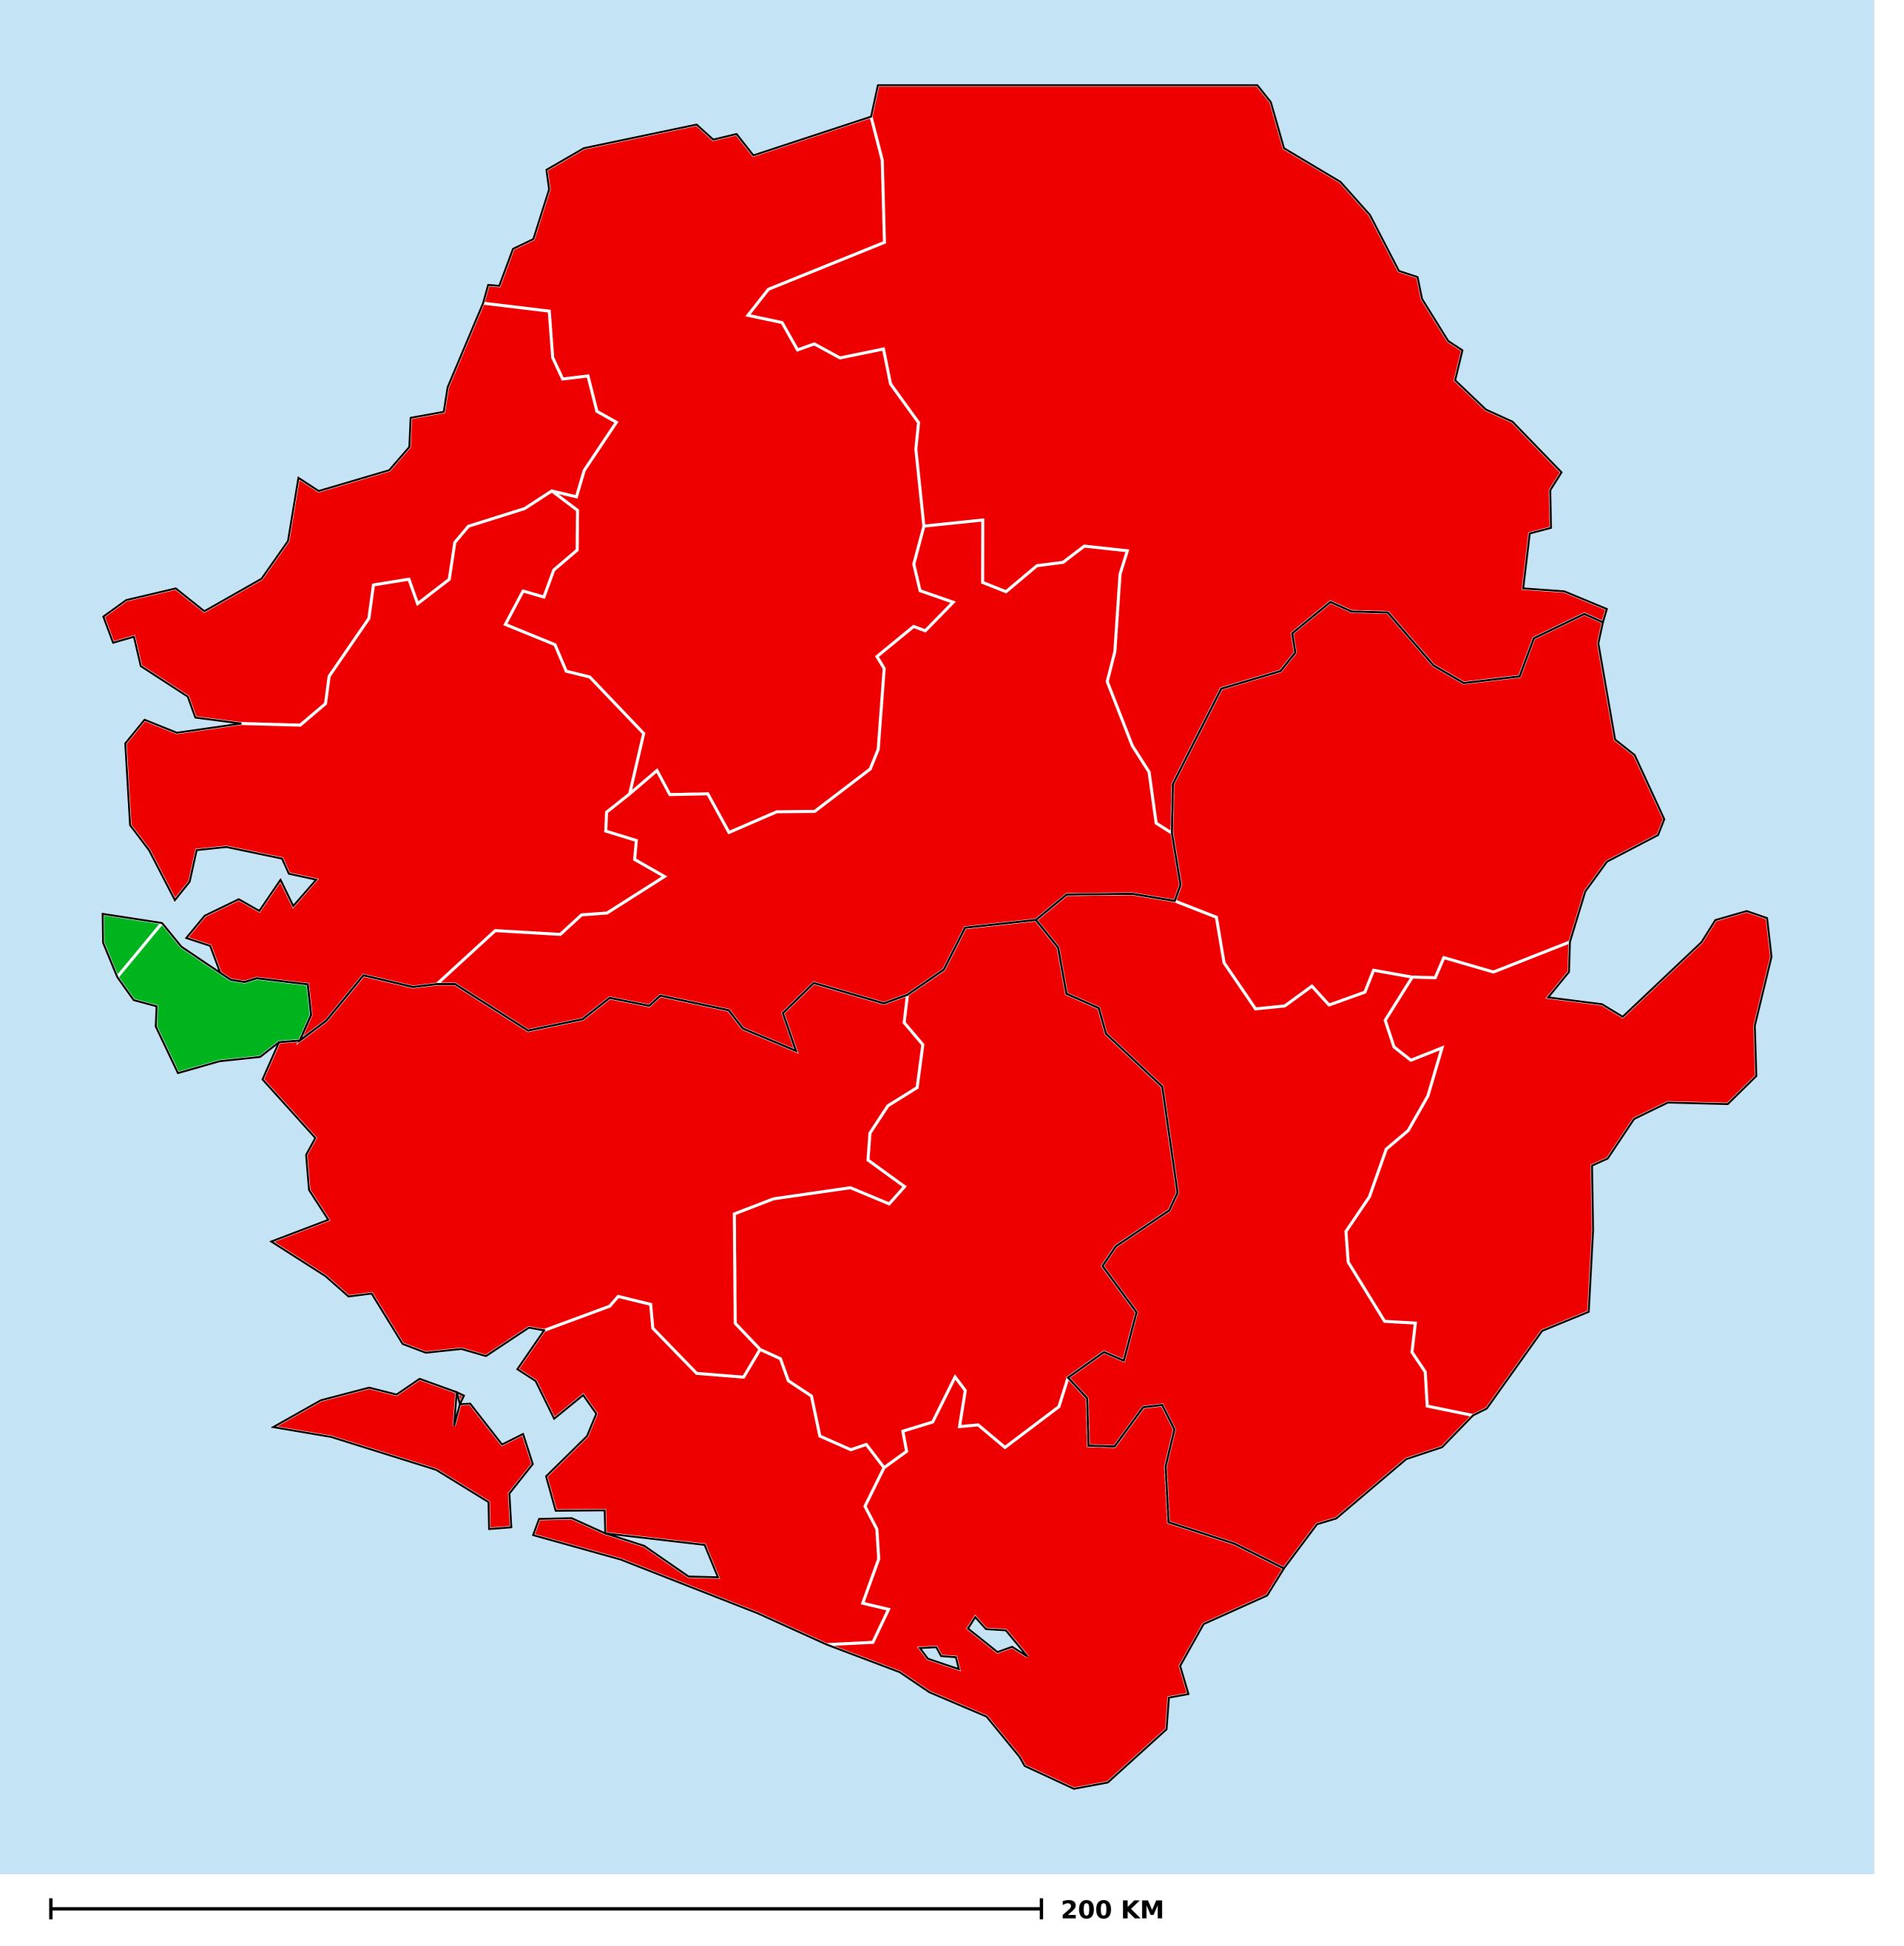

## Onchocerciasis > Endemicity

Not suitable for Onchocerciasis

Endemic (requiring MDA)

Unknown (under LF MDA)

Under post-intervention surveillance

Unknown (consider Oncho Elimination Mapping)

No data available

Boundaries, names and designations used here do not imply expression of WHO opinion concerning the legal status of any country, territory or area, or of its authorities, or concerning delimitation of frontiers or boundaries. Dotted / dashed lines represent approximate border lines for which there may not yet be full agreement.

## **Data Source:**

Data provided by health ministries to ESPEN through WHO reporting processes. All reasonable precautions have been taken to verify this information

Copyright 2023 WHO. All rights reserved. Generated 19 September 2023