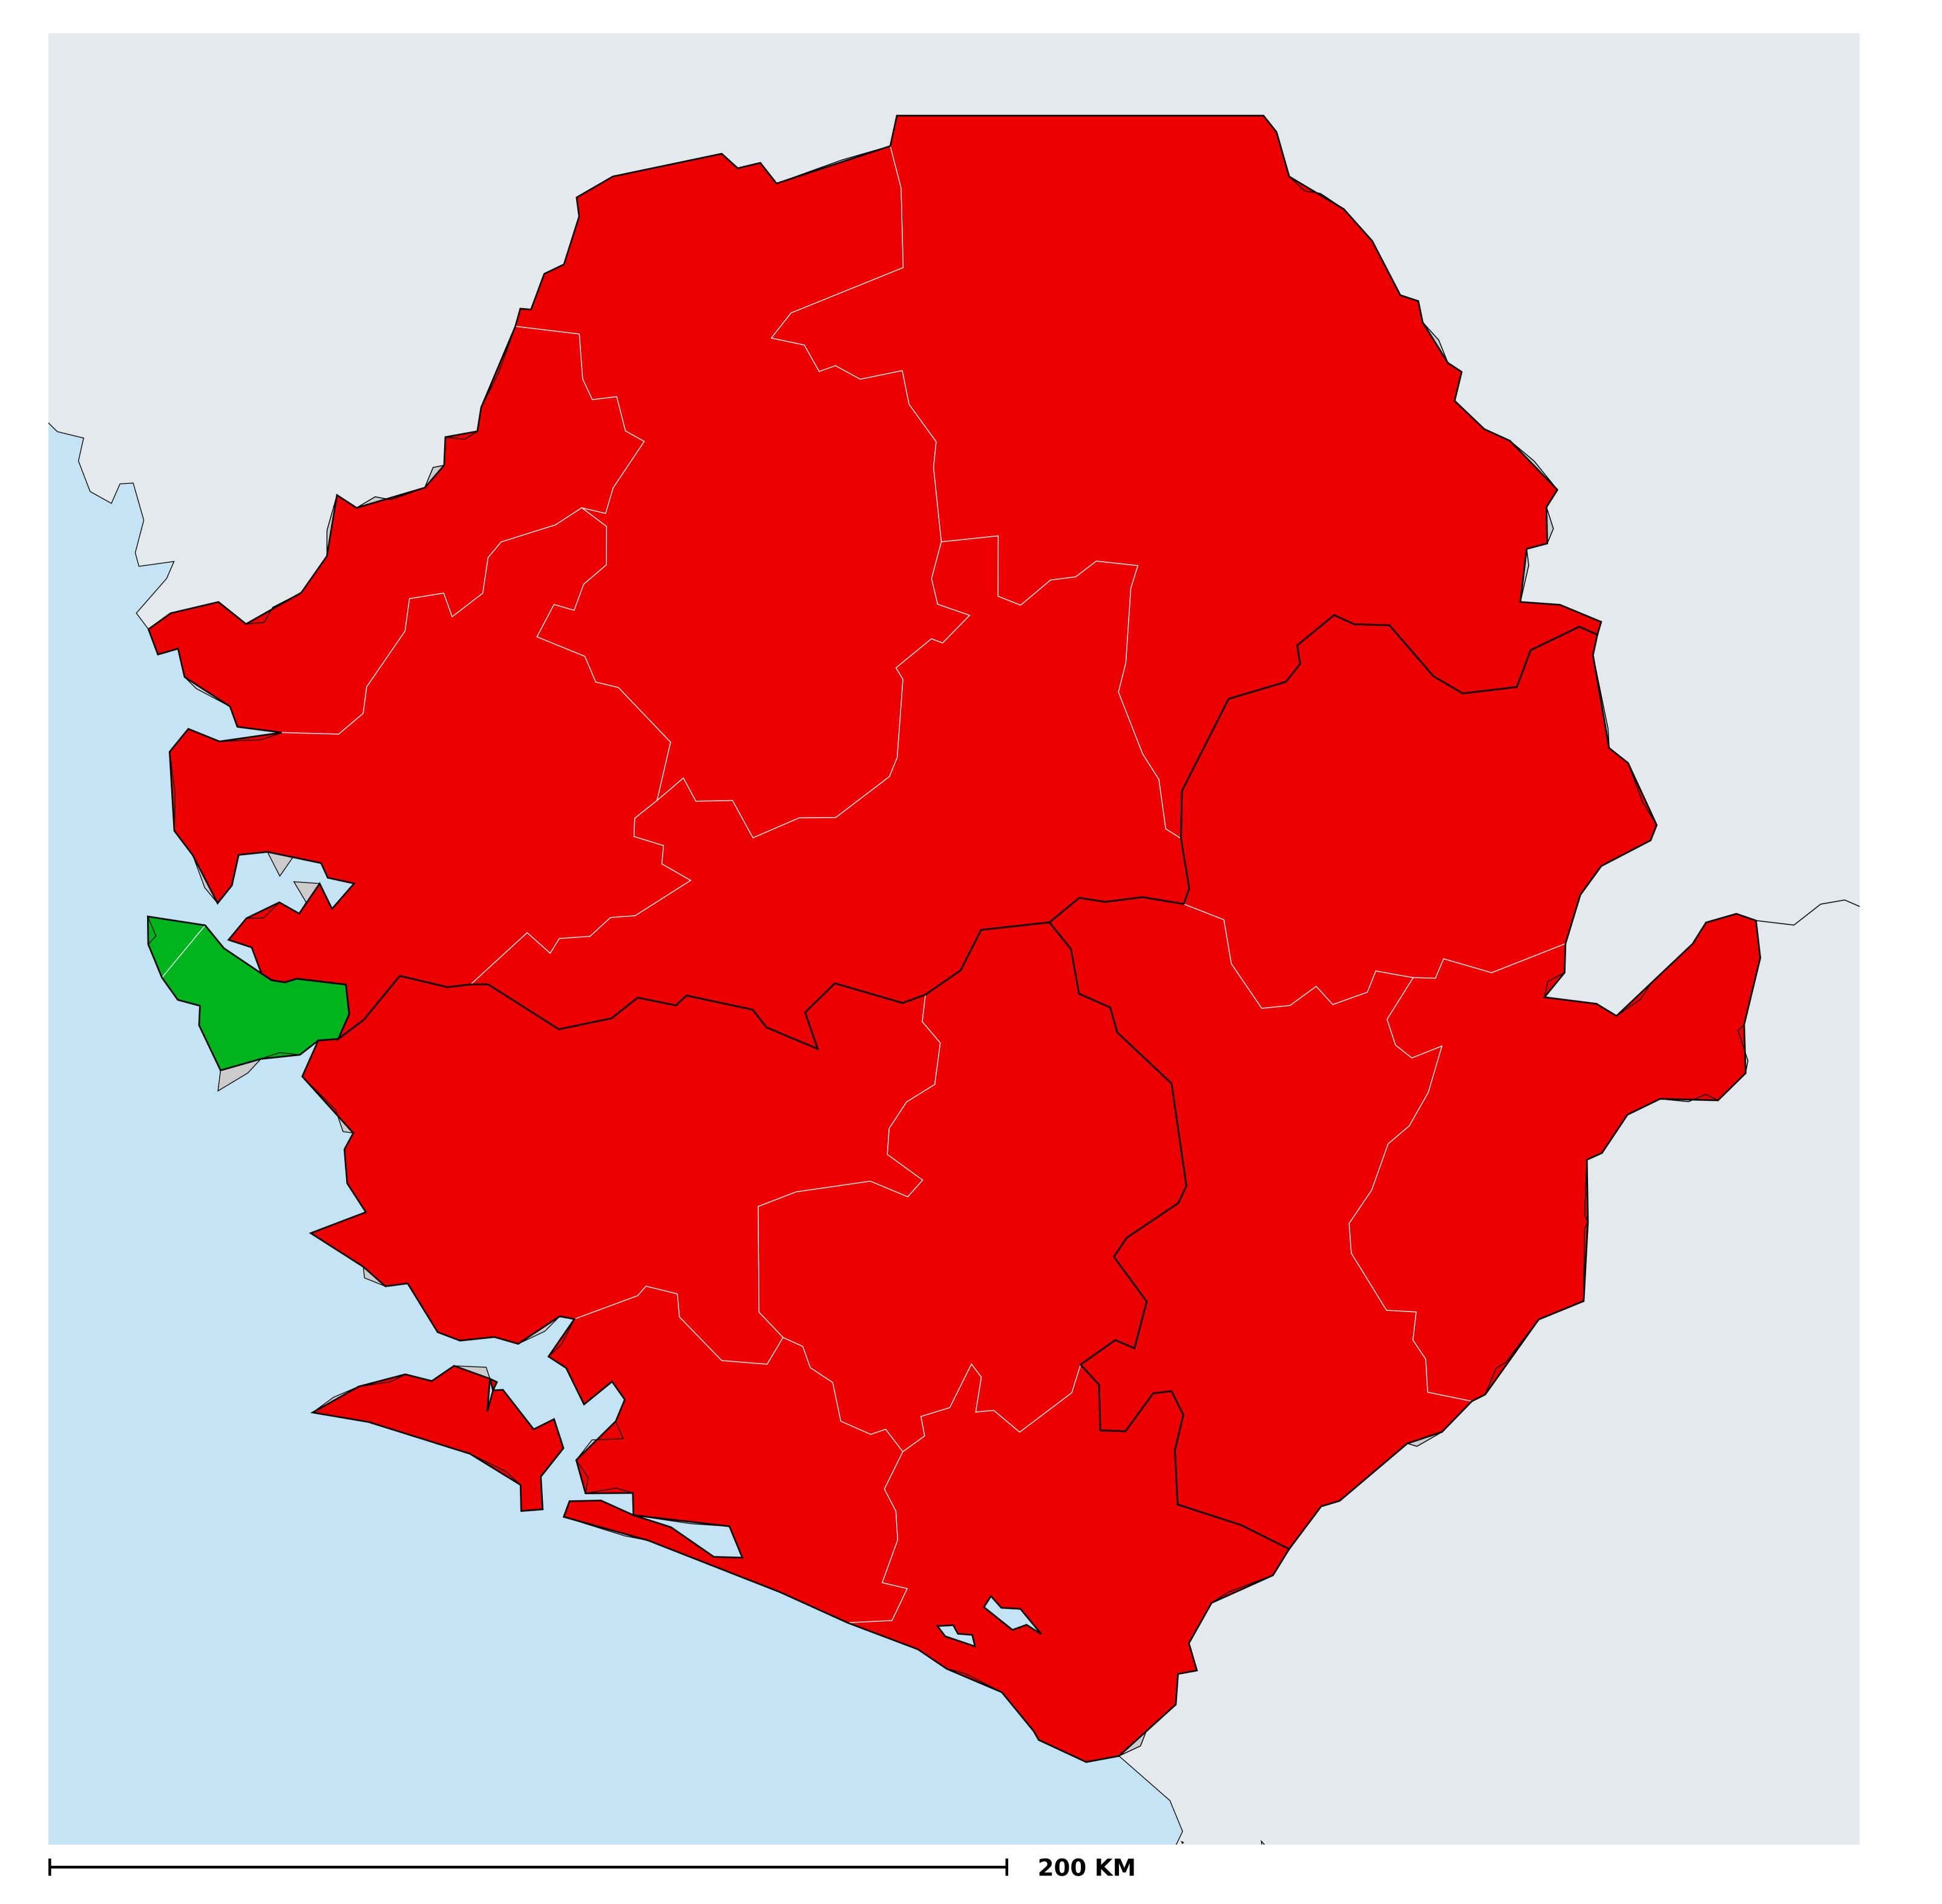

## Onchocerciasis > Endemicity

Not suitable for Onchocerciasis
Endemic (requiring MDA)
Unknown (under LF MDA)
Under post-intervention surveillance
Unknown (consider Oncho Elimination Mapping)
No data available

**Data Source:** Data provided by health ministries to ESPEN through WHO reporting processes. All reasonable precautions have been taken to verify this information Copyright 2023 WHO. All rights reserved. Generated 19 September 2023