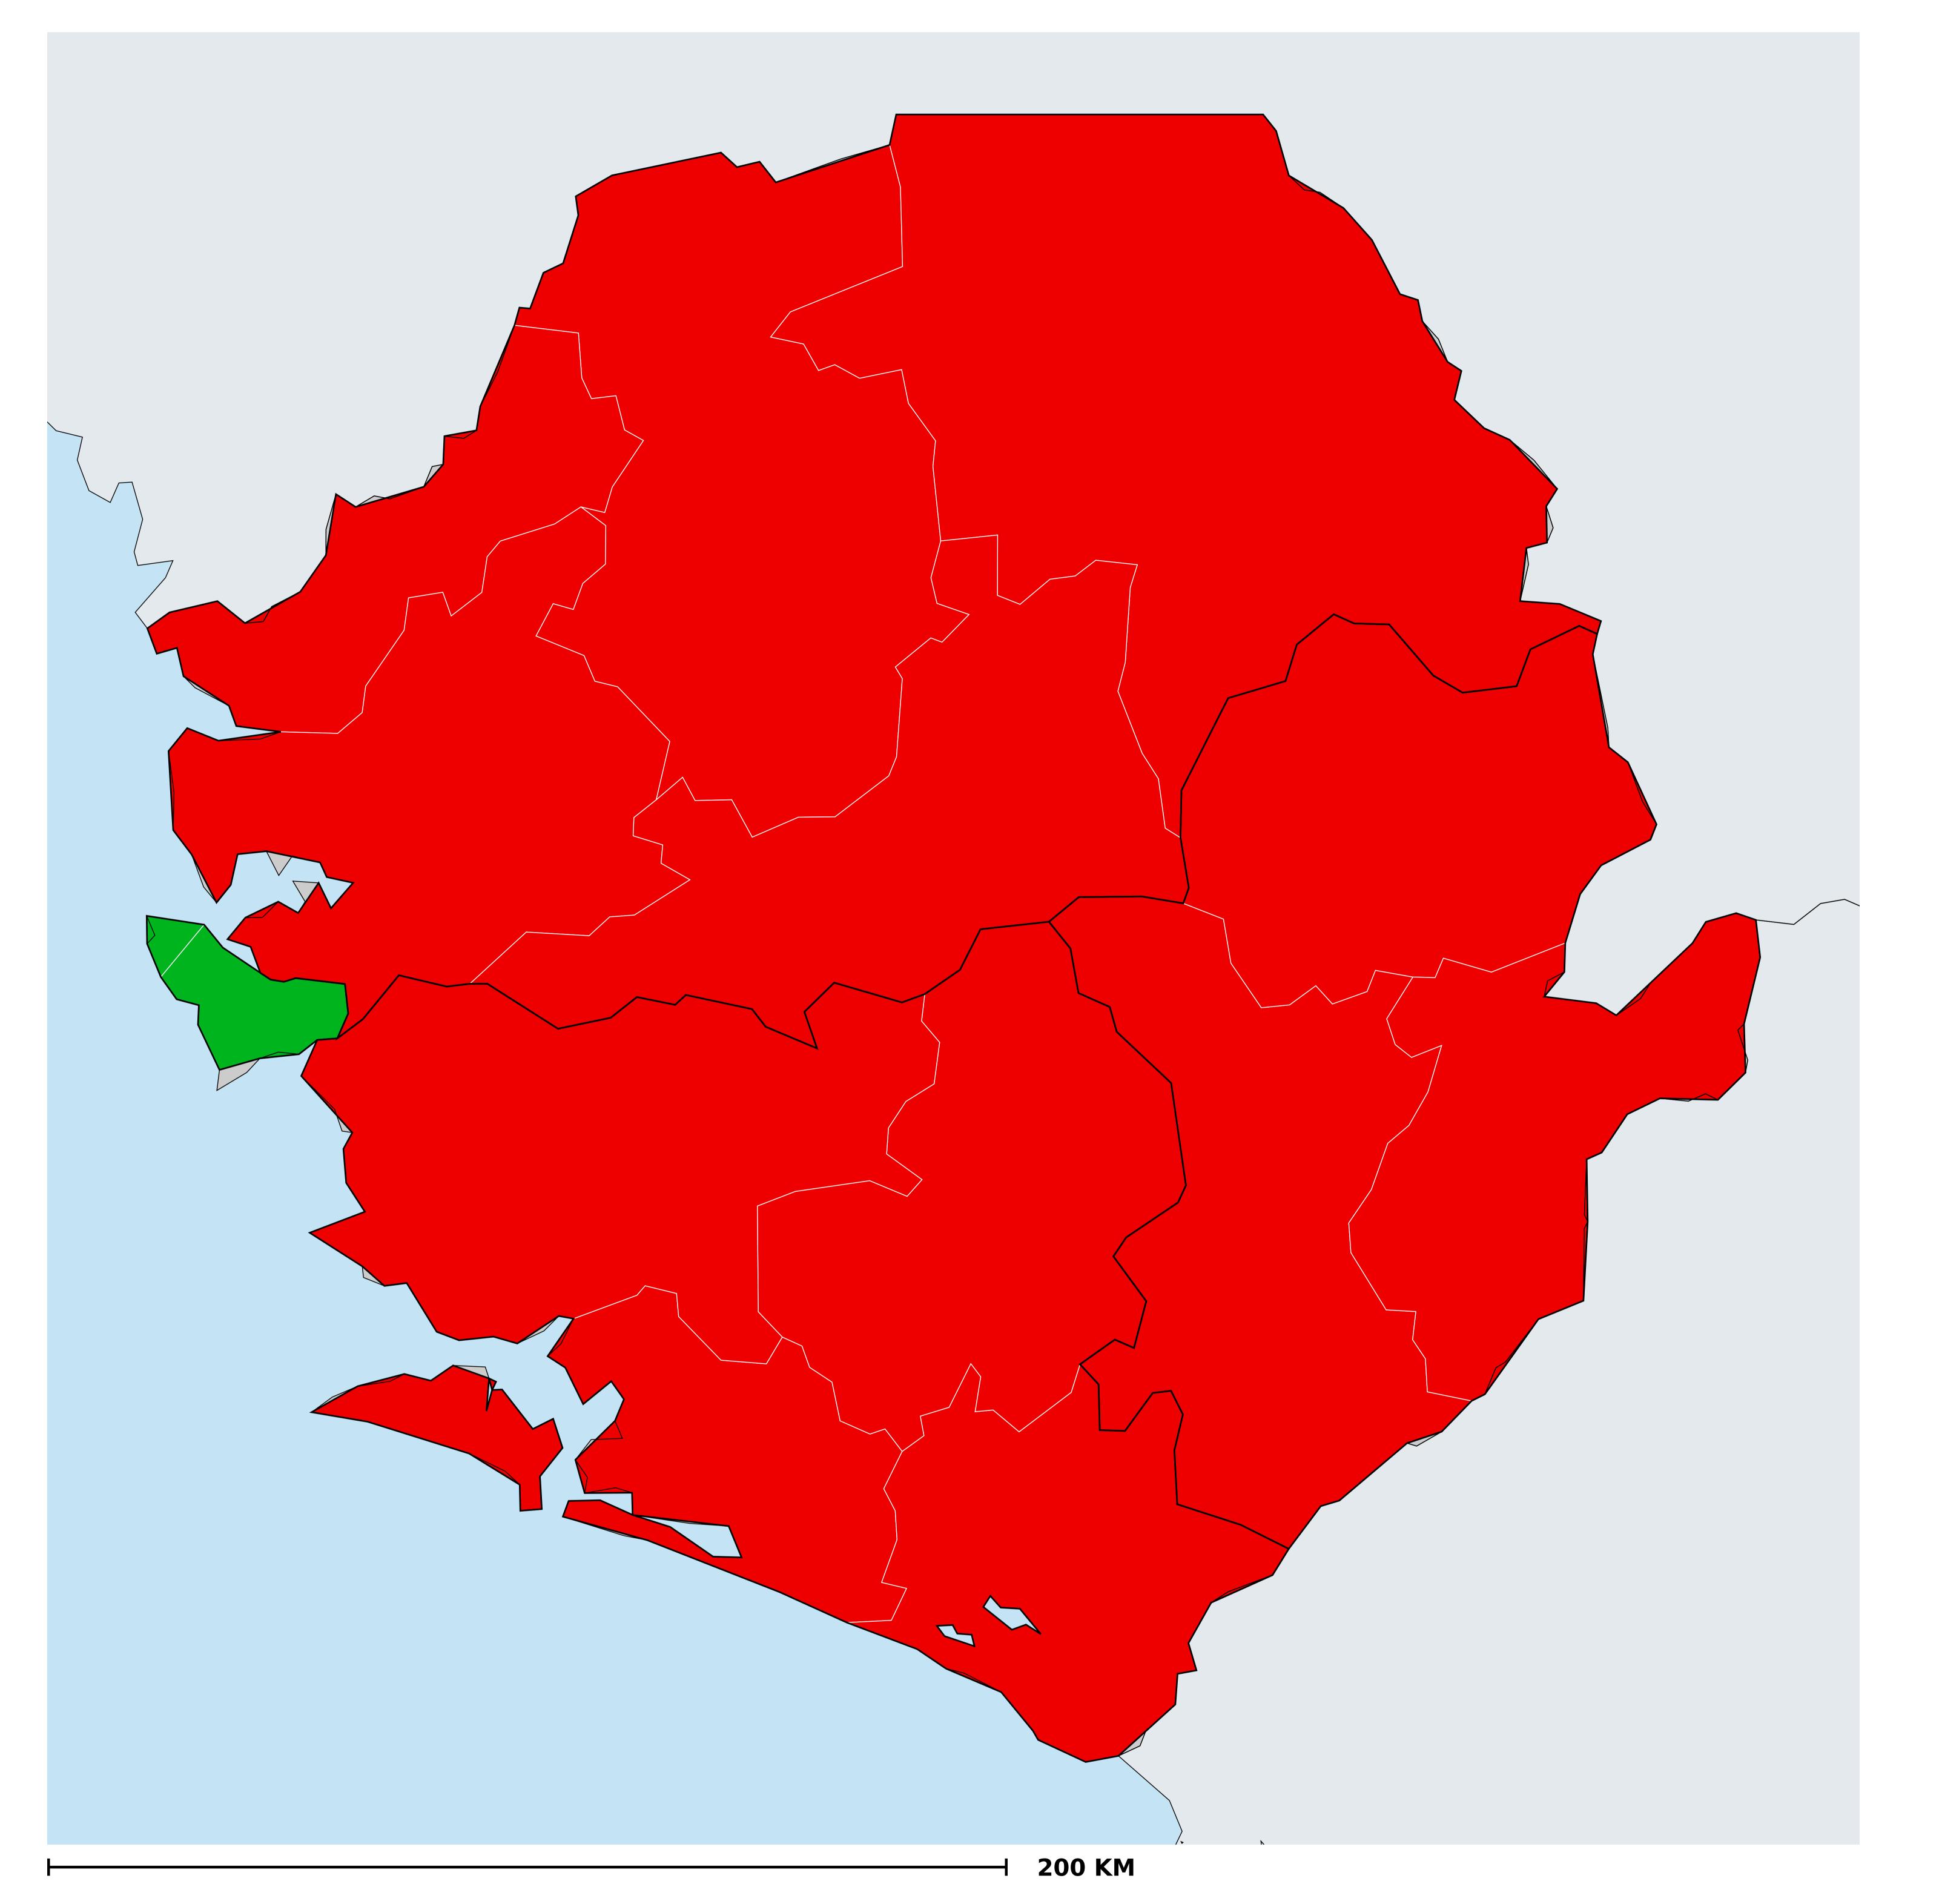

## Onchocerciasis > Endemicity

Not suitable for Onchocerciasis
Endemic (requiring MDA)
Unknown (under LF MDA)
Under post-intervention surveillance
Unknown (consider Oncho Elimination Mapping)
No data available

## Status of Onchocerciasis Elimination

Boundaries, names and designations used here do not imply expression of WHO opinion concerning the legal status of any country, territory or area, or of its authorities, or

concerning delimitation of frontiers or boundaries. Dotted / dashed lines represent approximate border lines for which there may not yet be full agreement.

**Data Source:** Data provided by health ministries to ESPEN through WHO reporting processes. All reasonable precautions have been taken to verify this information Copyright 2023 WHO. All rights reserved. Generated 19 September 2023