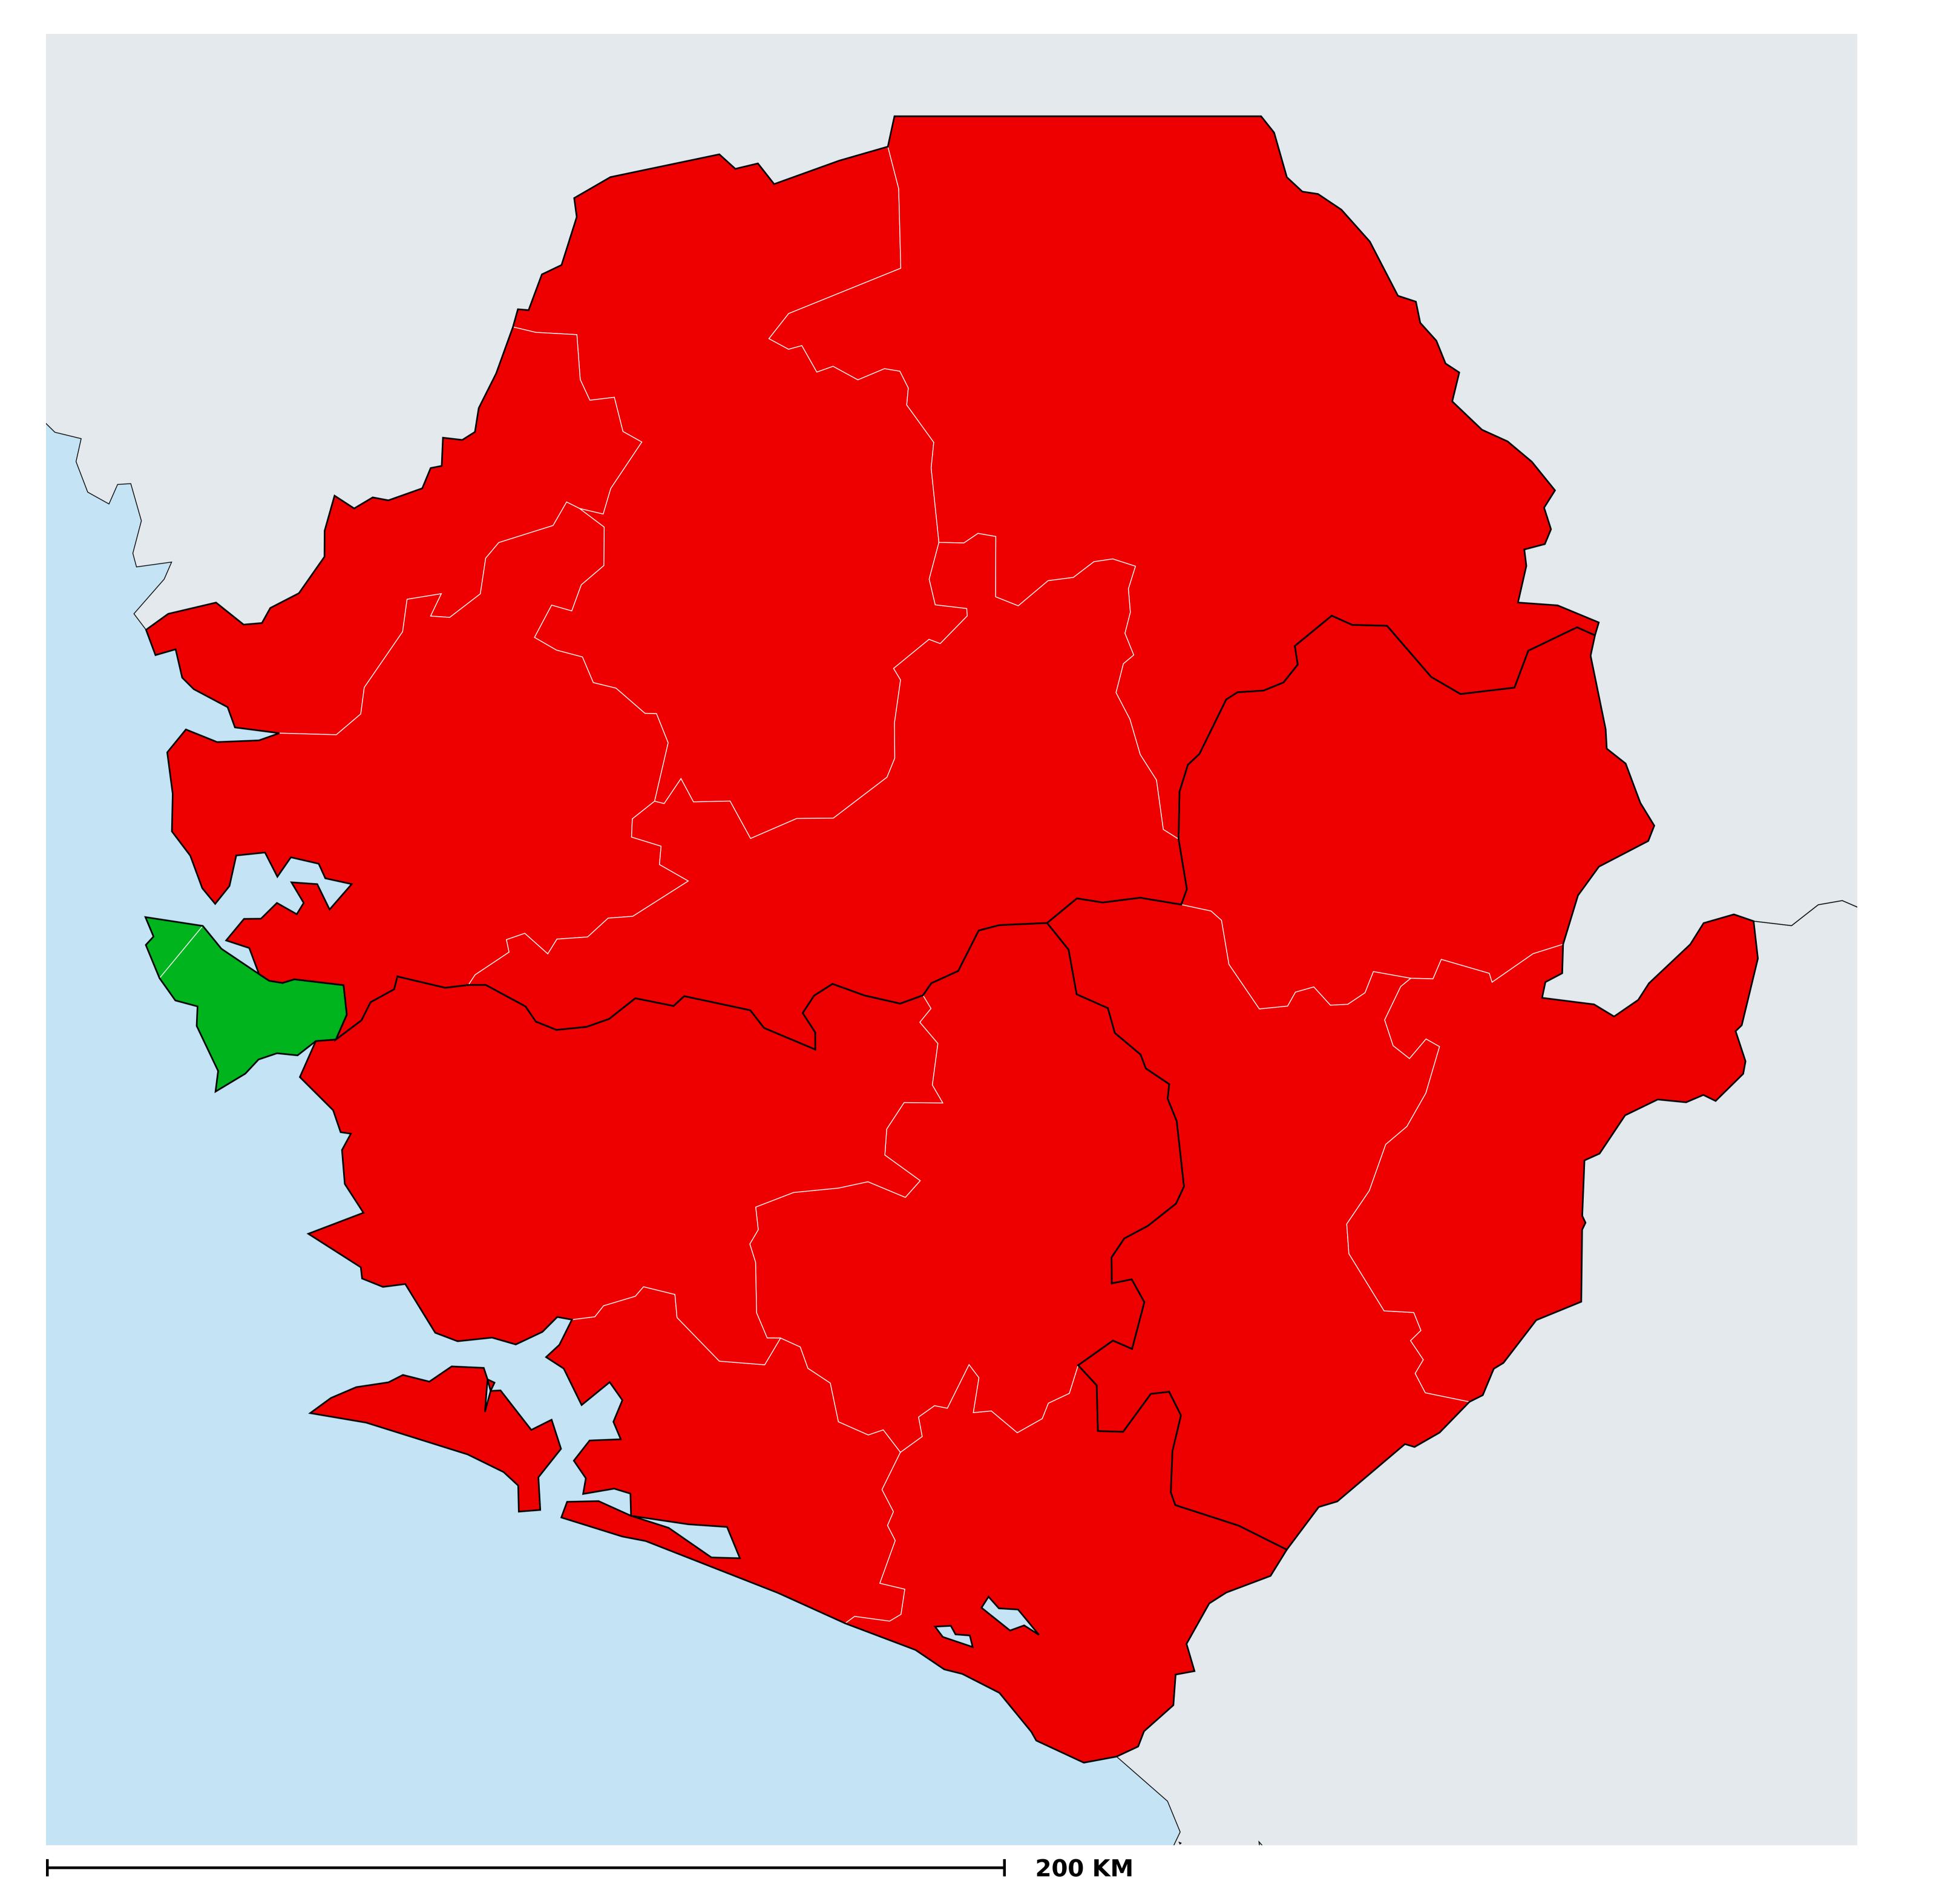

## Status of Onchocerciasis Elimination

Boundaries, names and designations used here do not imply expression of WHO opinion concerning the legal status of any country, territory or area, or of its authorities, or

## Onchocerciasis > Endemicity

Not suitable for Onchocerciasis
Endemic (requiring MDA)
Unknown (under LF MDA)
Under post-intervention surveillance
Unknown (consider Oncho Elimination Mapping)
No data available

**Data Source:** Data provided by health ministries to ESPEN through WHO reporting processes. All reasonable precautions have been taken to verify this information Copyright 2023 WHO. All rights reserved. Generated 19 September 2023