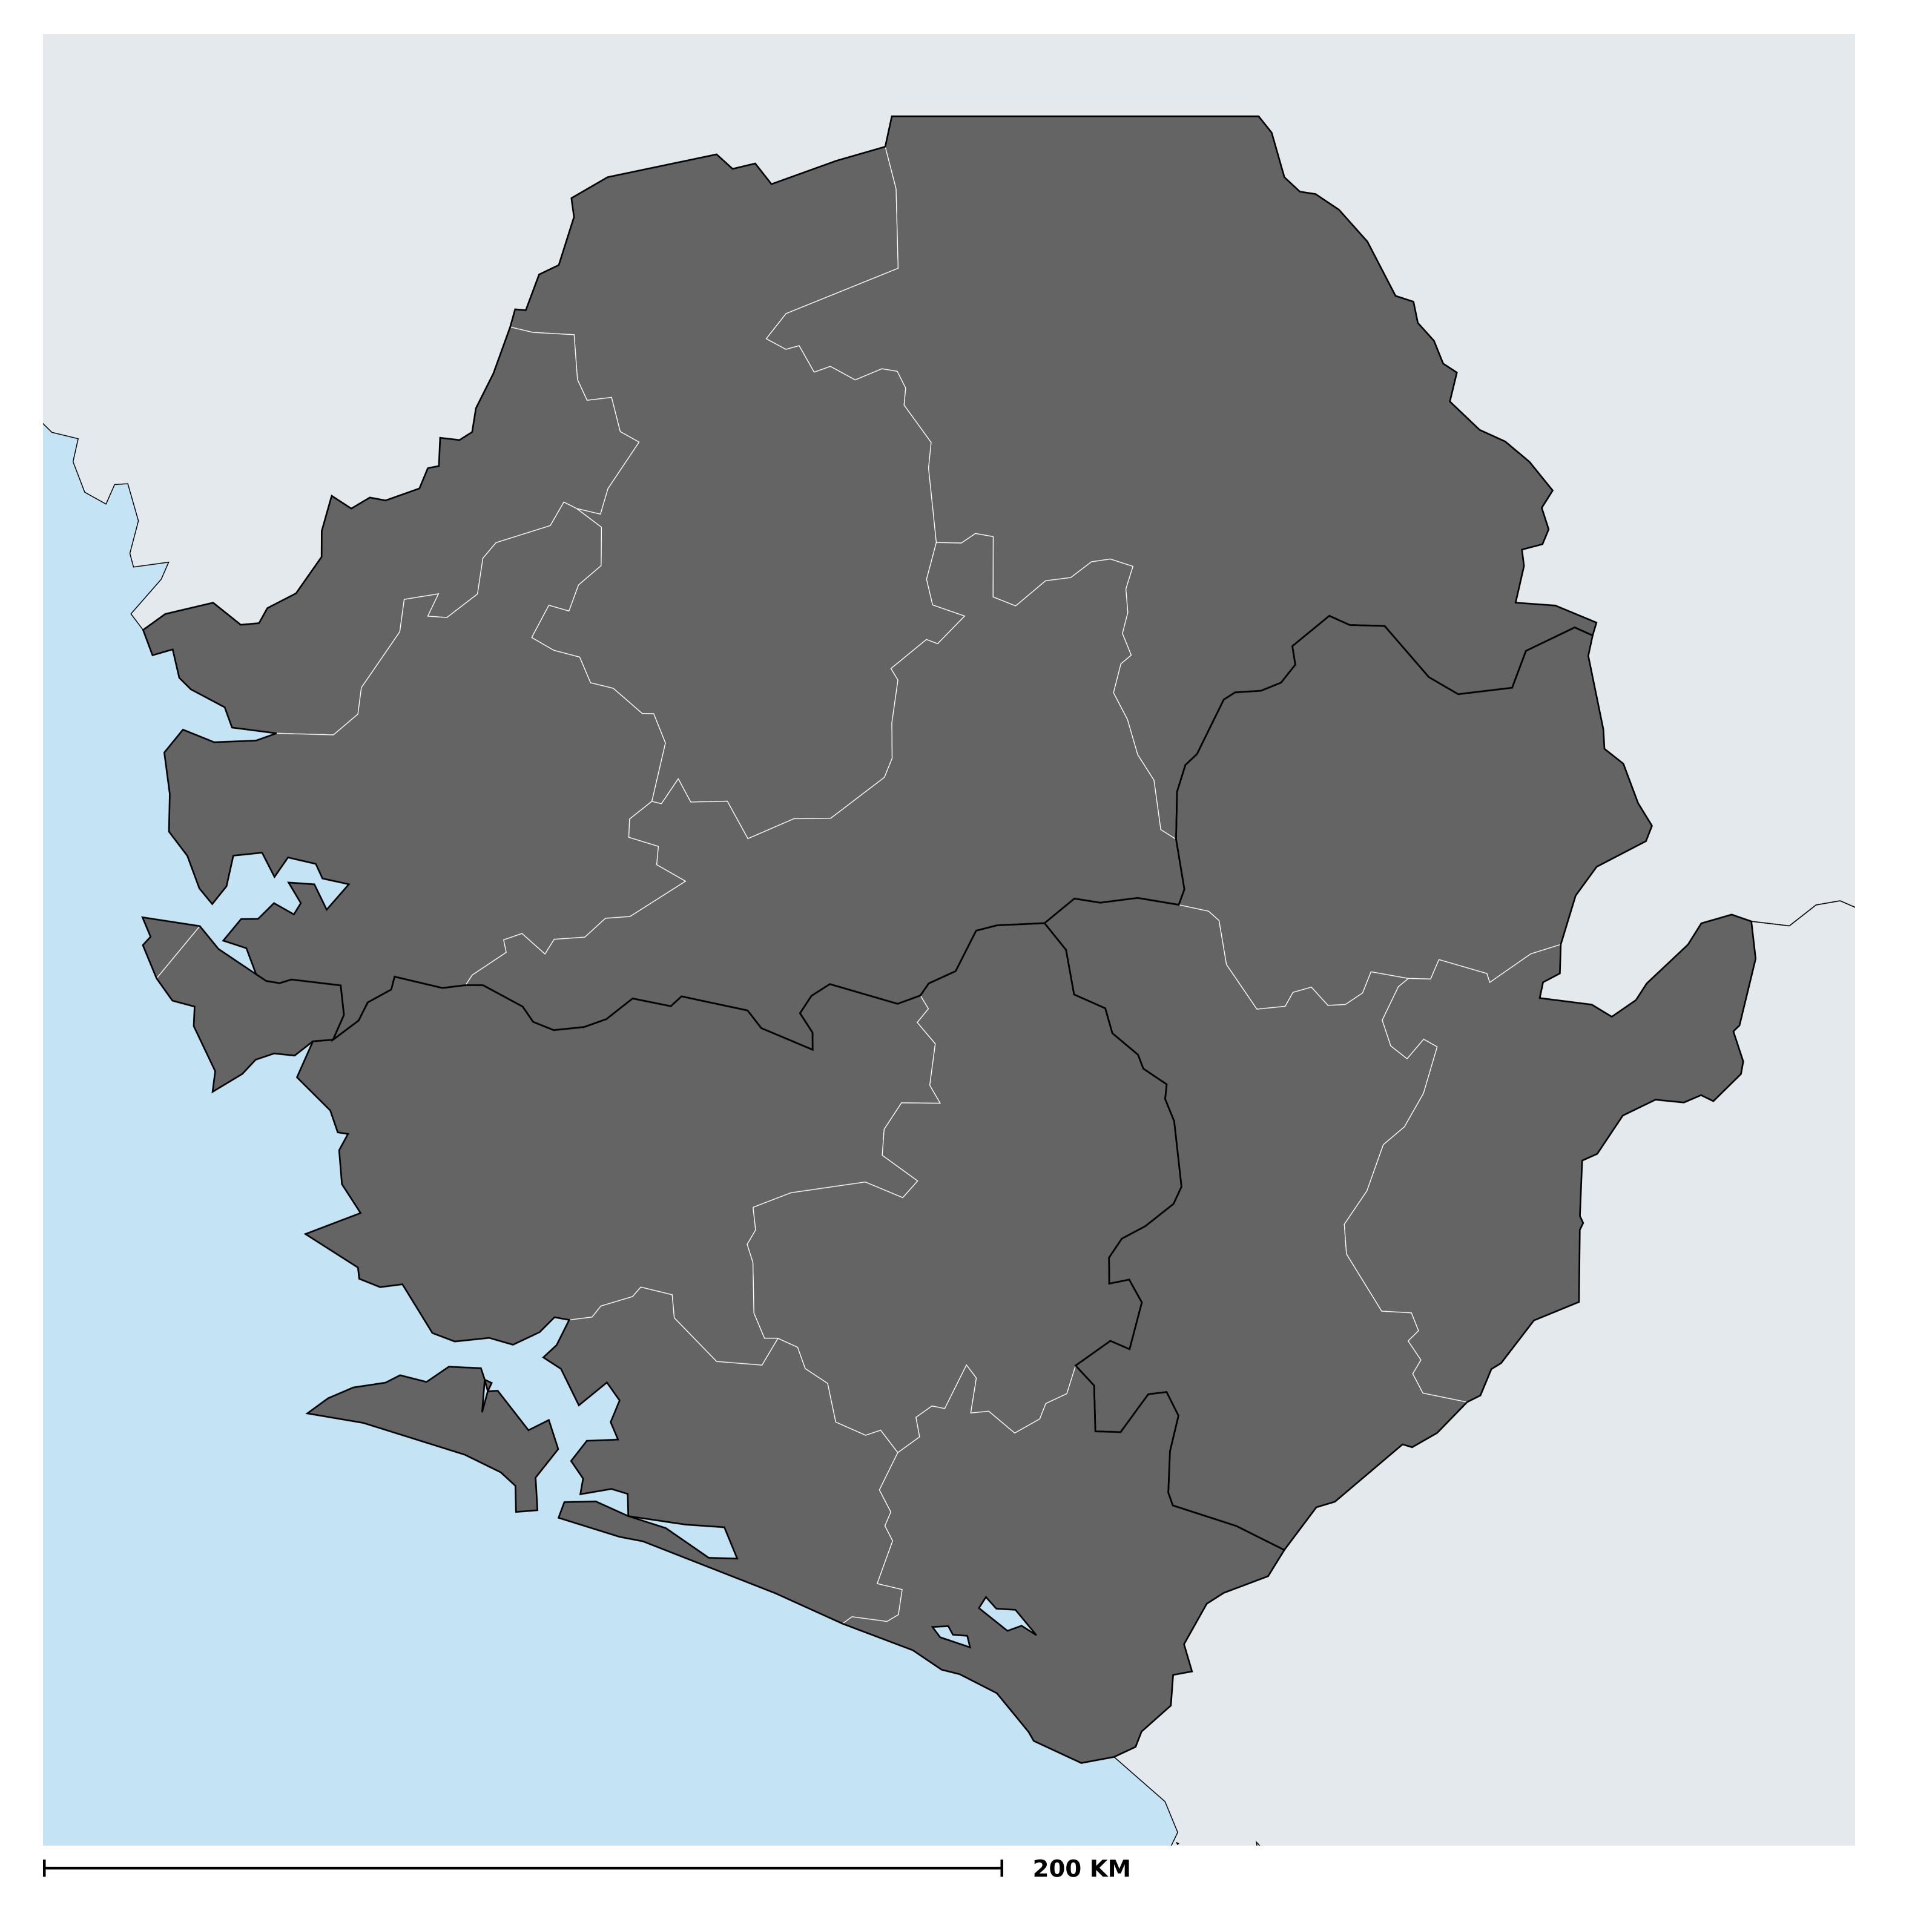

## Sierra Leone (2013)

## Status of Onchocerciasis Elimination

Boundaries, names and designations used here do not imply expression of WHO opinion concerning the legal status of any country, territory or area, or of its authorities, or

## Onchocerciasis > Endemicity

Not suitable for Onchocerciasis
Endemic (requiring MDA)
Unknown (under LF MDA)
Under post-intervention surveillance
Unknown (consider Oncho Elimination Mapping)
No data available