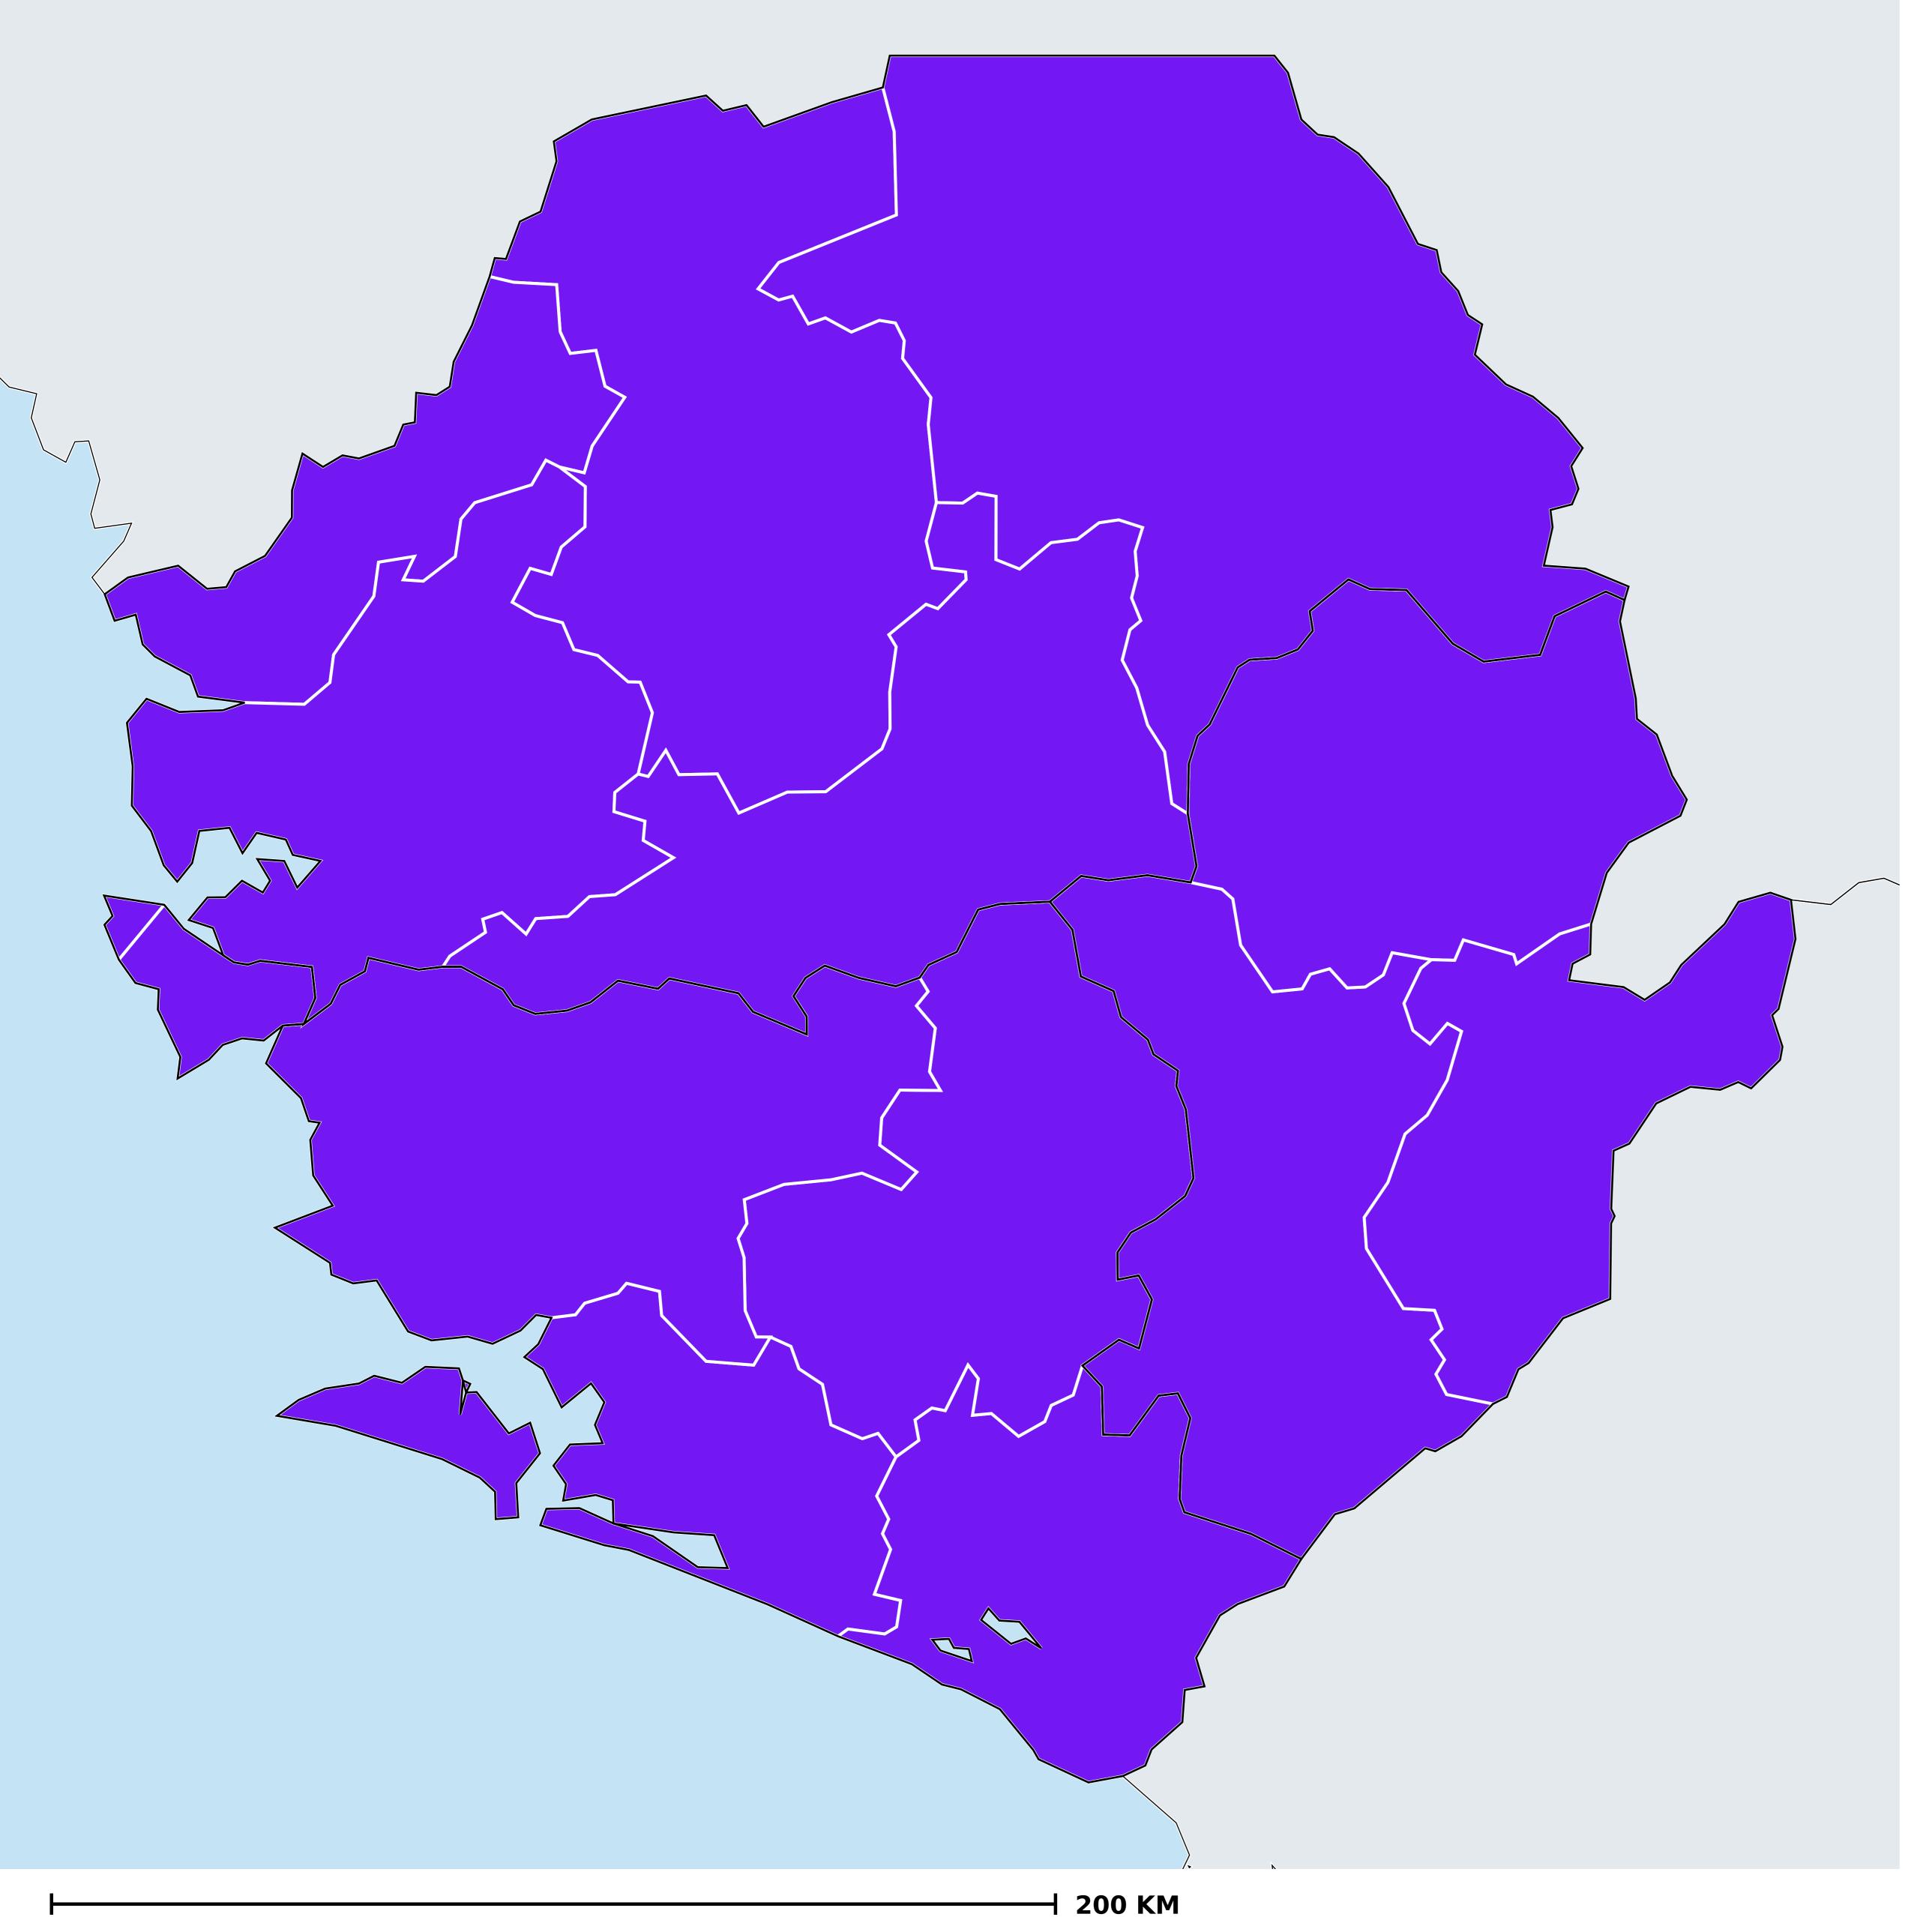

## Sierra Leone (2015)

## Geographic MDA/PC coverage of Lymphatic filariasis

Lymphatic filariasis > MDA/PC coverage > Geographic coverage

Boundaries, names and designations used here do not imply expression of WHO opinion concerning the legal status of any country, territory or area, or of its authorities, or concerning delimitation of frontiers or boundaries. Dotted / dashed lines represent approximate border lines for which there may not yet be full agreement.

## **Data Source:**

Data provided by health ministries to ESPEN through WHO reporting processes. All reasonable precautions have been taken to verify this information

Copyright 2023 WHO. All rights reserved. Generated 19 September 2023