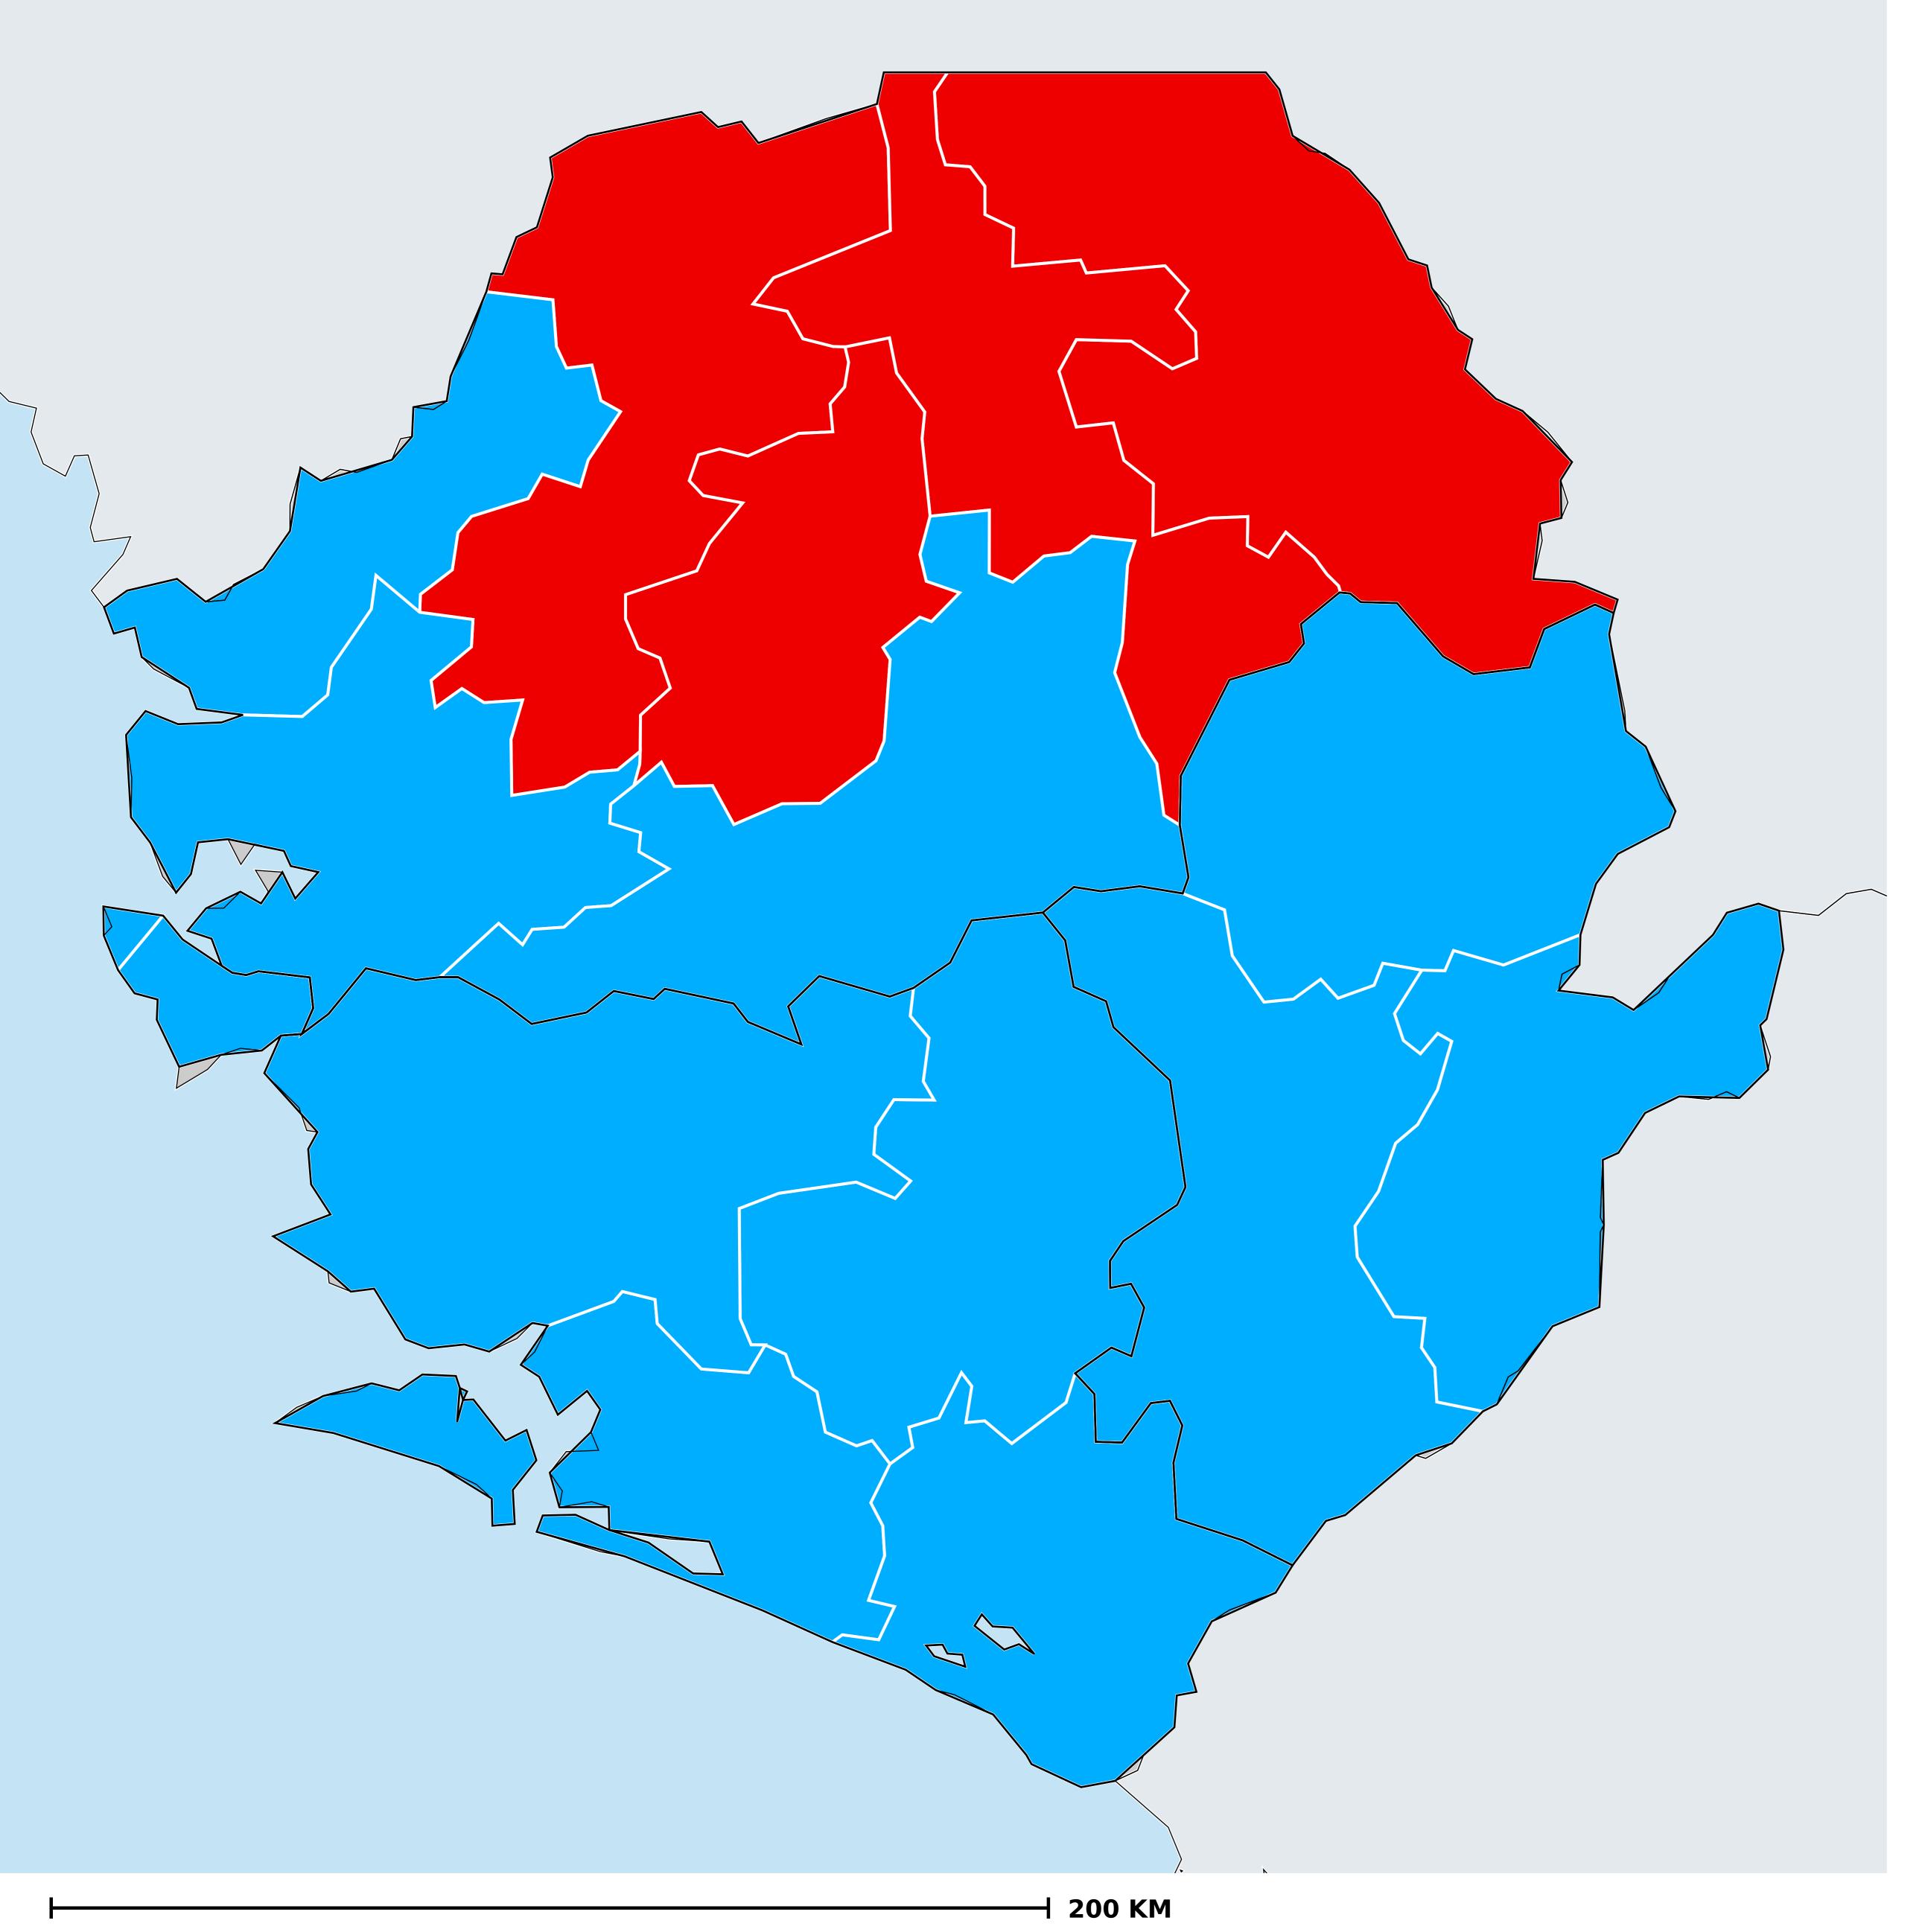

## Sierra Leone (2021)

## Status of Lymphatic filariasis Elimination

## Lymphatic filariasis > Endemicity

Boundaries, names and designations used here do not imply expression of WHO opinion concerning the legal status of any country, territory or area, or of its authorities, or concerning delimitation of frontiers or boundaries. Dotted / dashed lines represent approximate border lines for which there may not yet be full agreement.

## **Data Source:**

Data provided by health ministries to ESPEN through WHO reporting processes. All reasonable precautions have been taken to verify this information

Copyright 2024 WHO. All rights reserved. Generated 25 January 2024