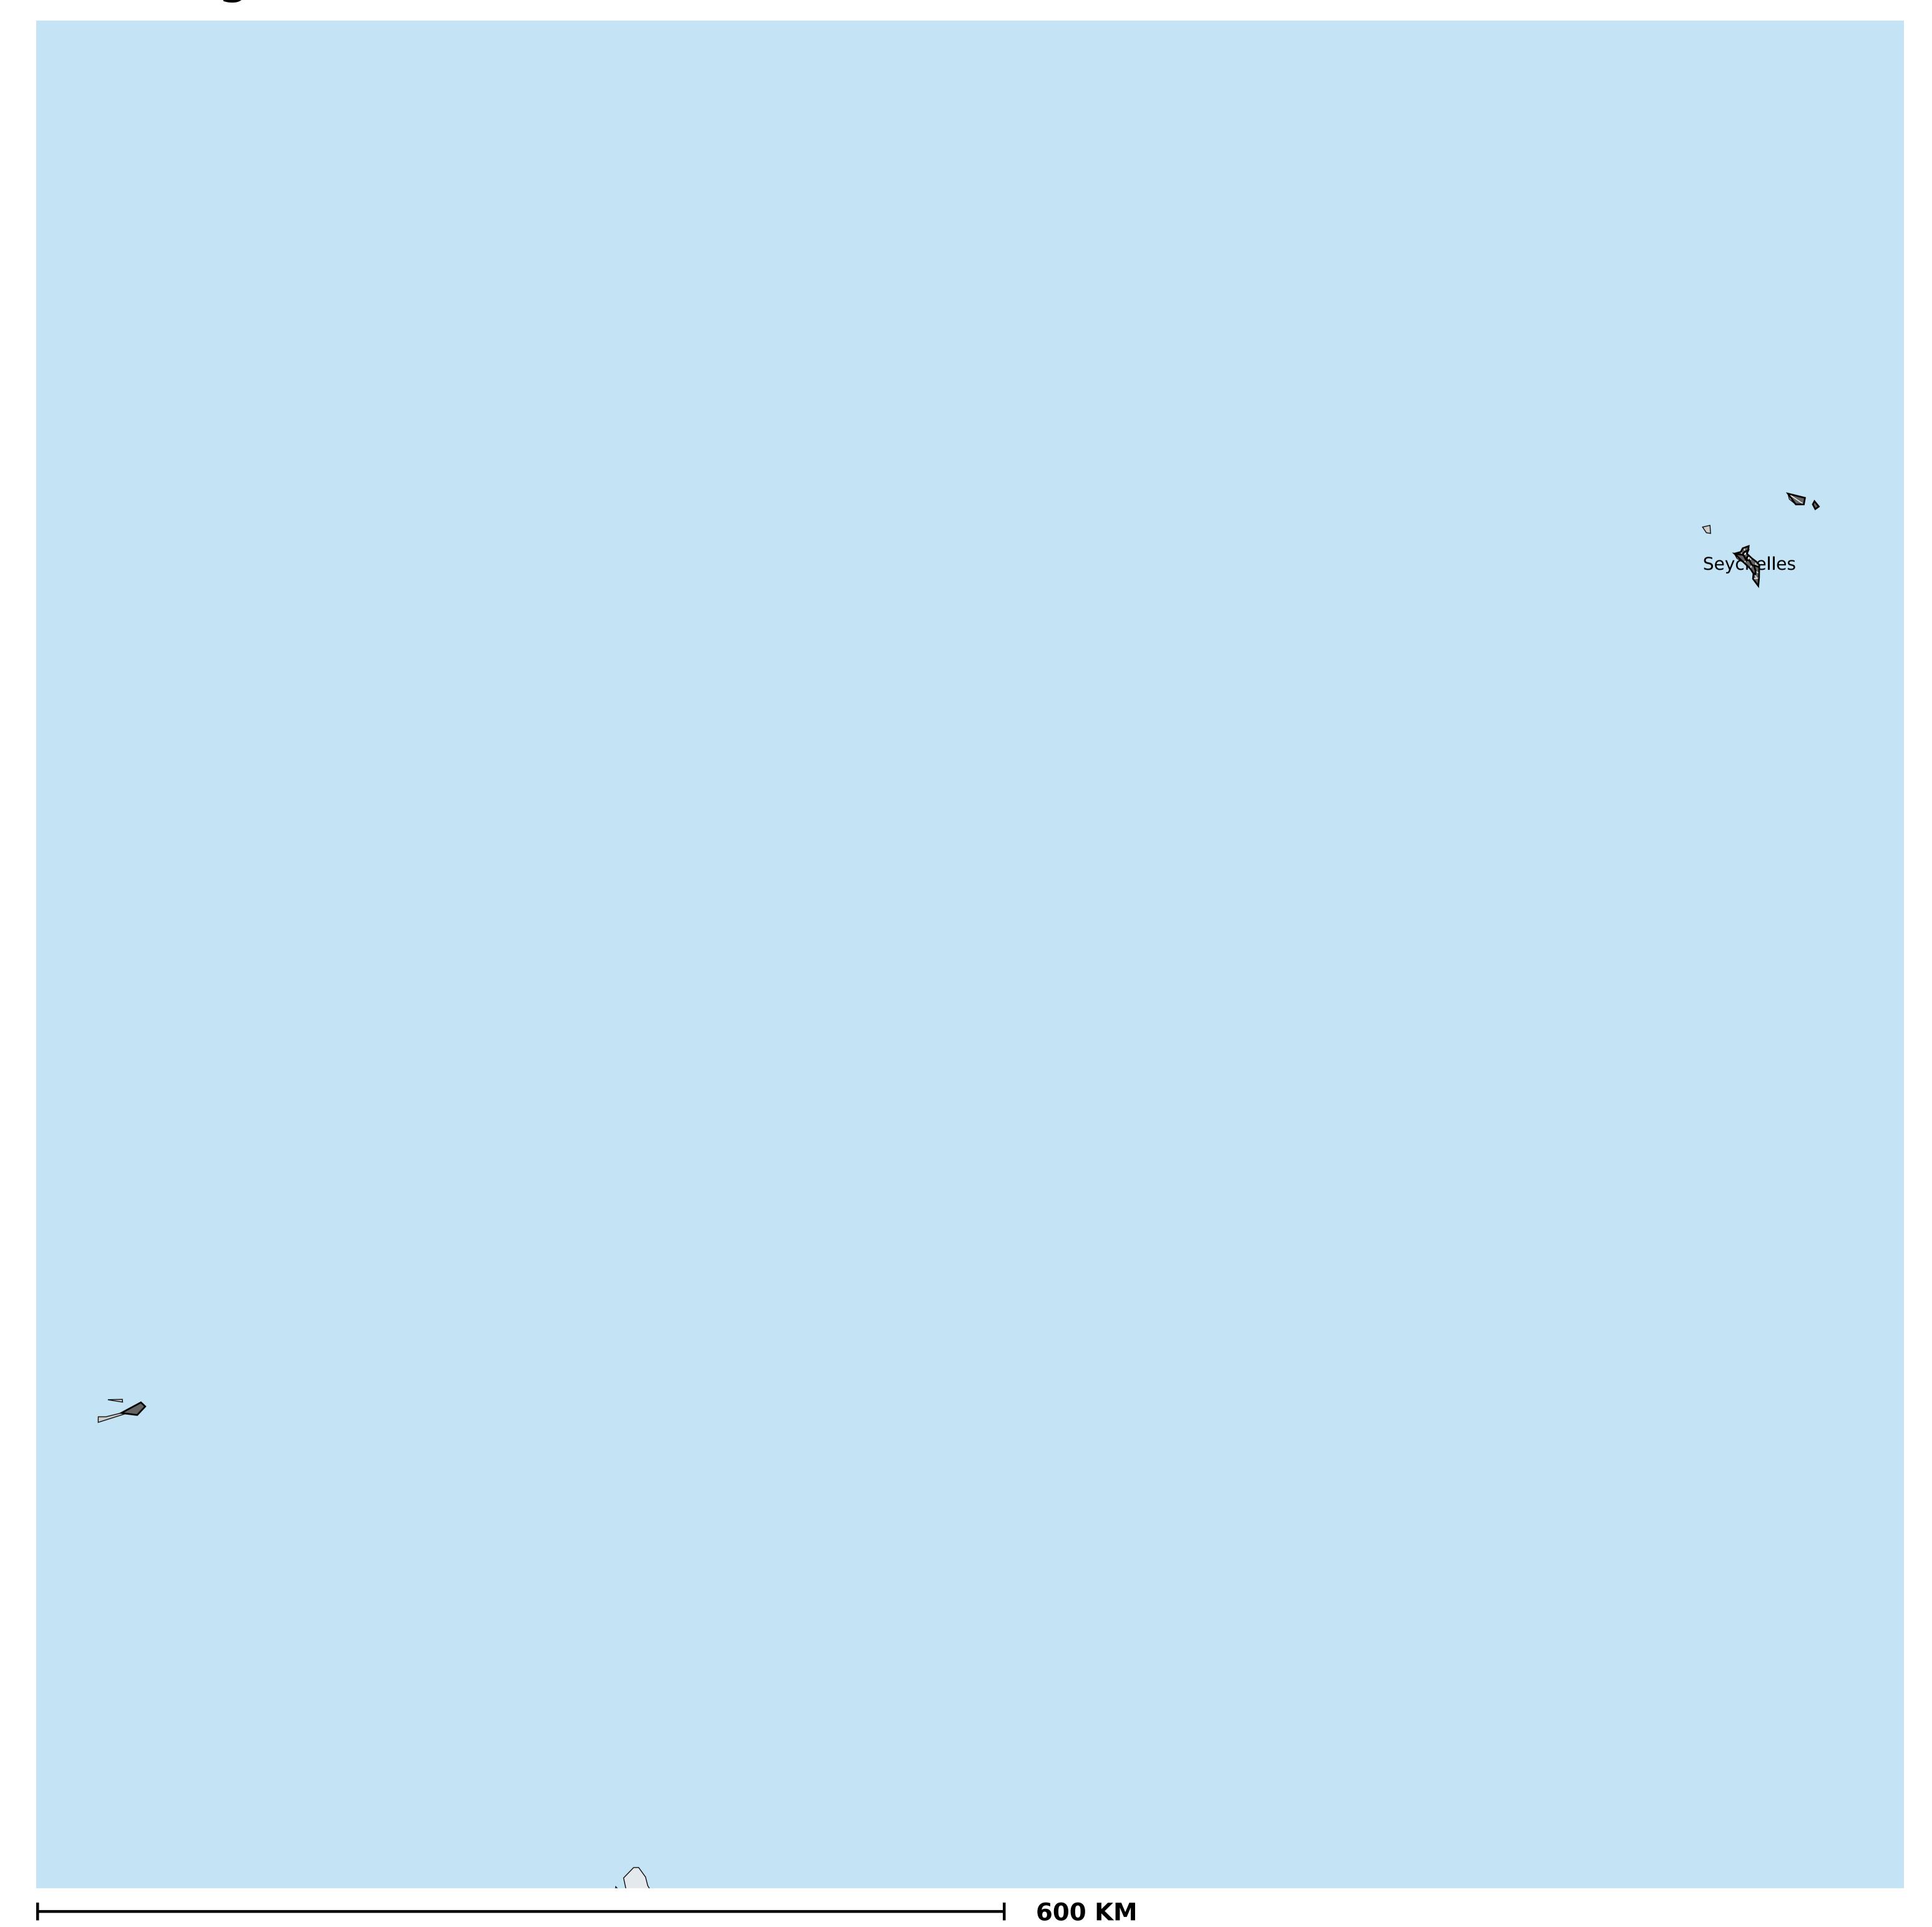

## Seychelles (2016)

Geographic coverage - Total population requiring treatment MDA/PC coverage of STH

Boundaries, names and designations used here do not imply expression of WHO opinion concerning the legal status of any country, territory or area, or of its authorities, or concerning delimitation of frontiers or boundaries. Dotted / dashed lines represent approximate border lines for which there may not yet be full agreement.

Soil-transmitted helminthiasis > MDA/PC coverage > Geographic coverage - Total population requiring treatment

Endemicity unknown
PC not required
PC delivered
PC not delivered - Moderate endemicity
PC not delivered - High endemicity
No data available