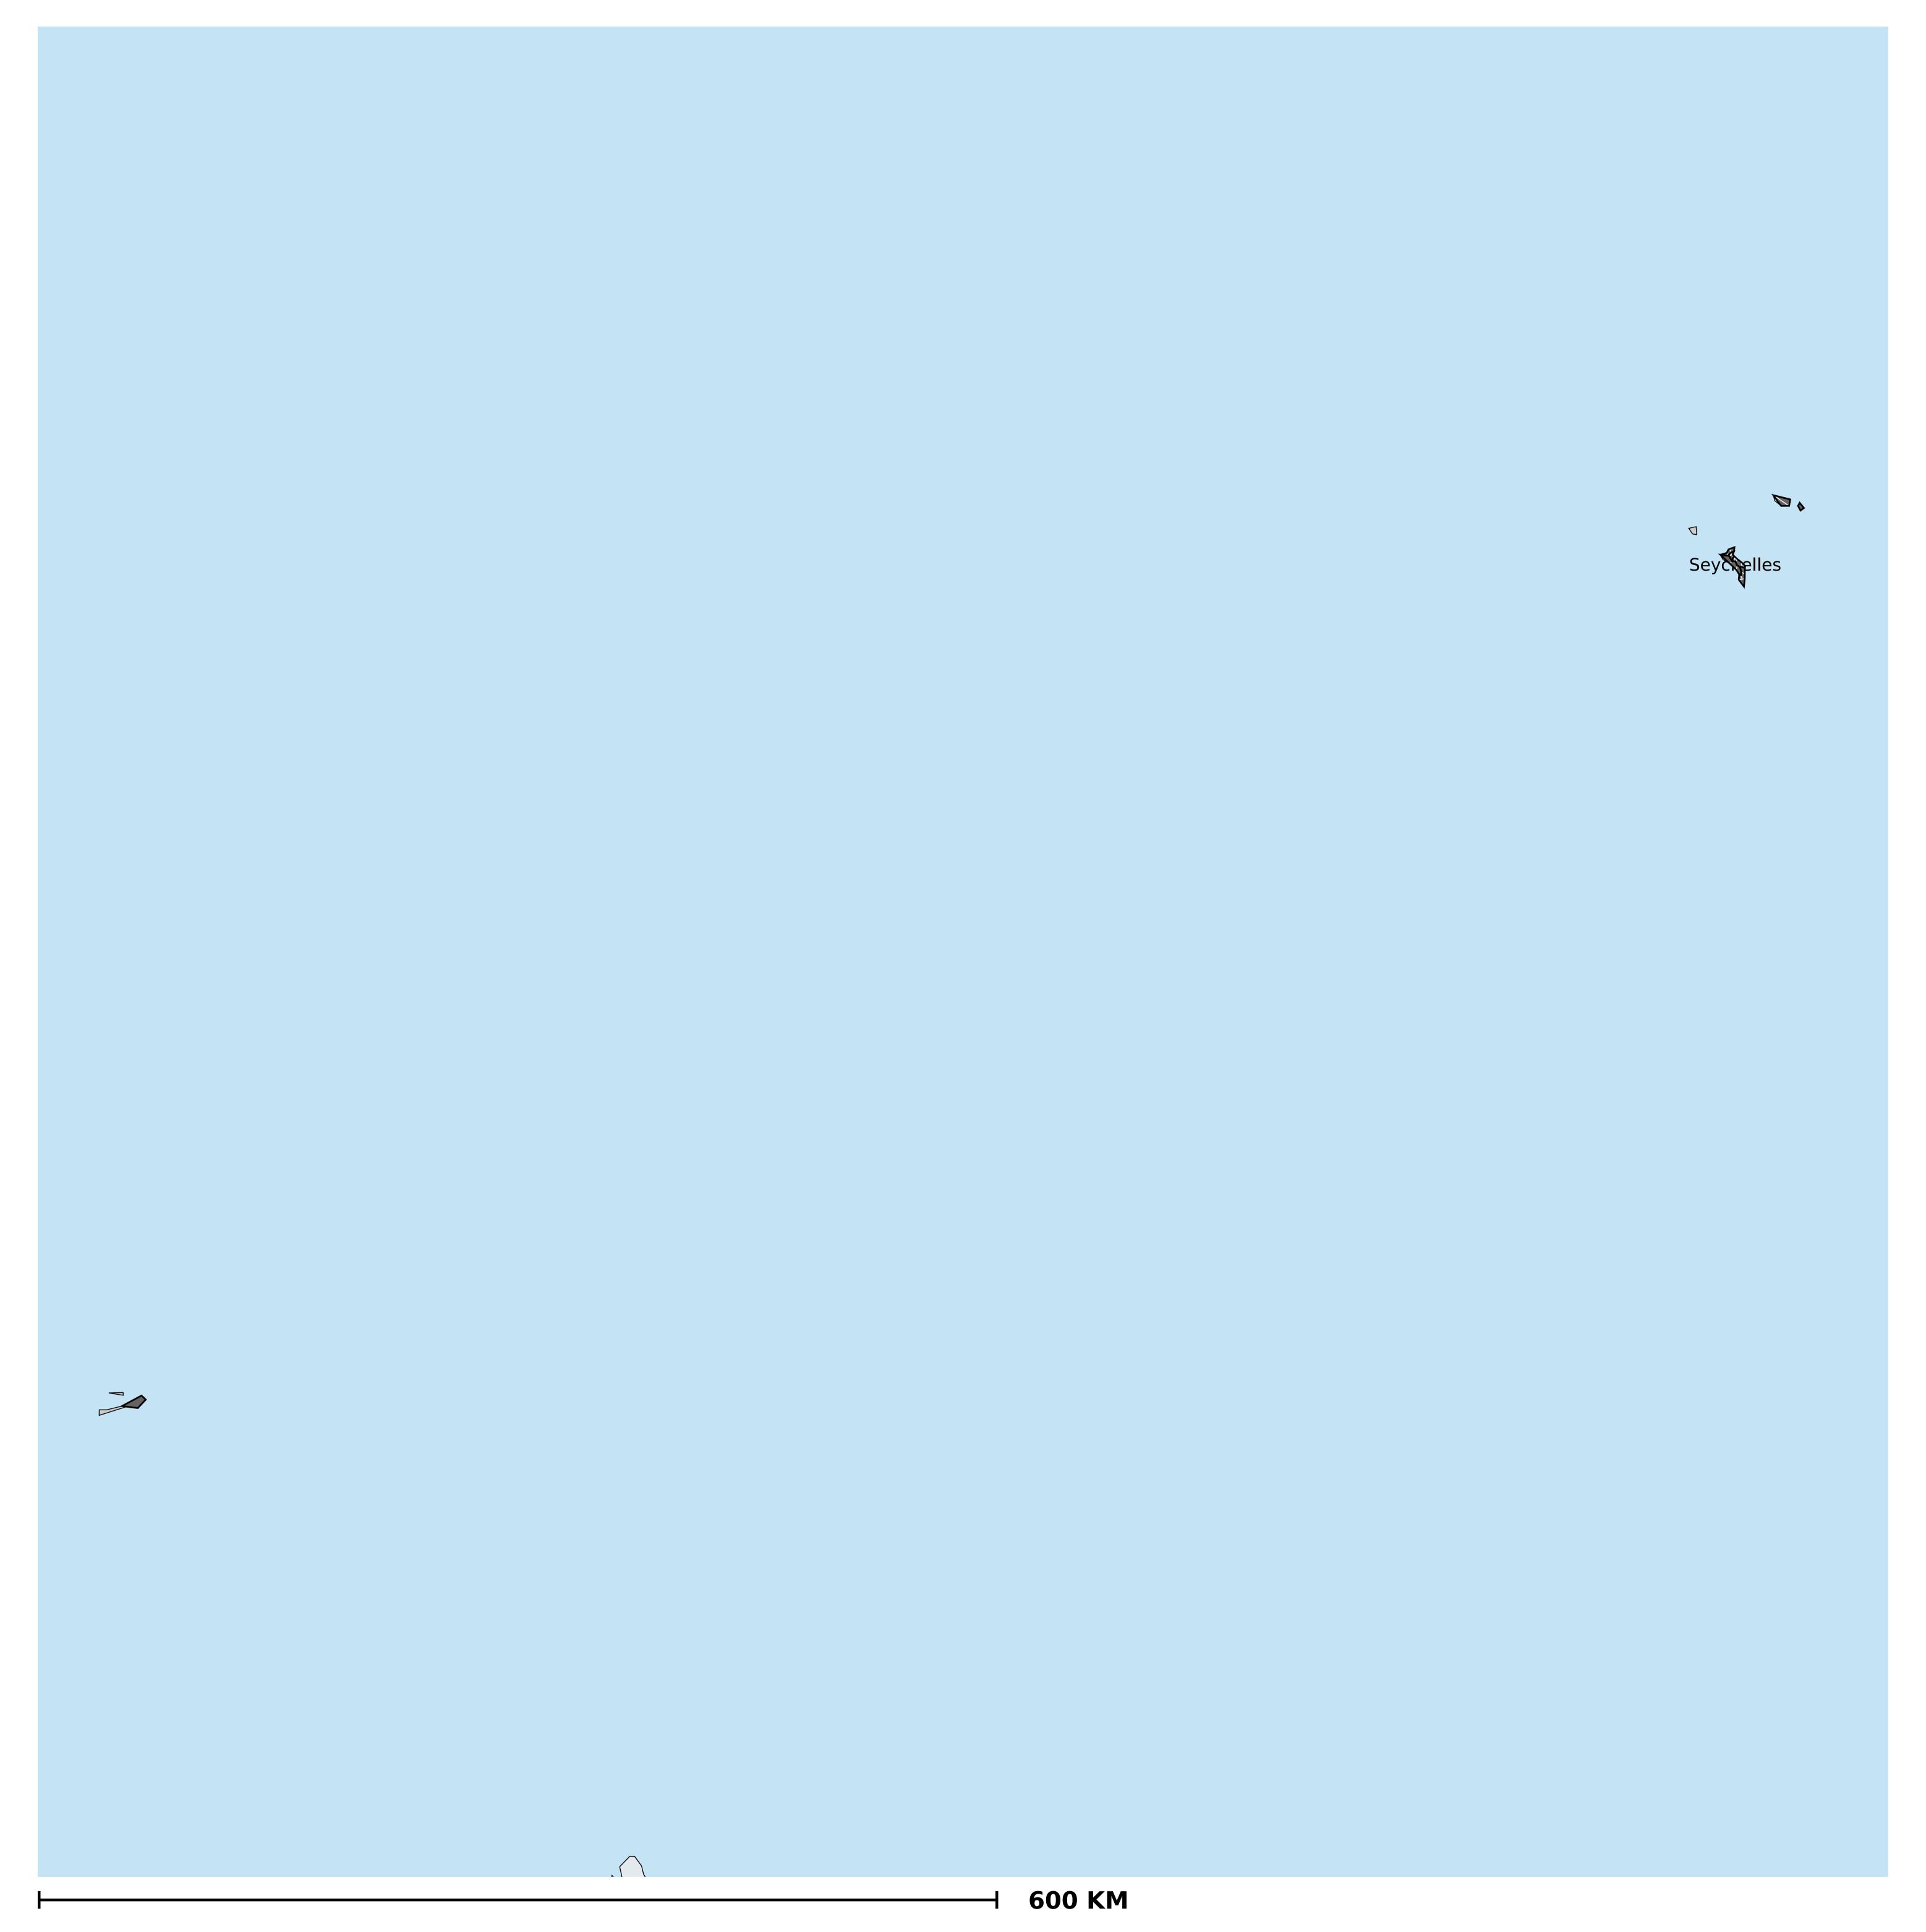

## Seychelles (2021)

## Geographic coverage - SAC MDA/PC coverage of Soil-transmitted helminthiasis

Boundaries, names and designations used here do not imply expression of WHO opinion concerning the legal status of any country, territory or area, or of its authorities, or concerning delimitation of frontiers or boundaries. Dotted / dashed lines represent approximate border lines for which there may not yet be full agreement.

Soil-transmitted helminthiasis > MDA/PC coverage > Geographic coverage - SAC

Endemicity unknown
PC not required
PC delivered
Surveillance (prevalence <2%)
PC not delivered - Moderate endemicity
PC not delivered - High endemicity
No data available