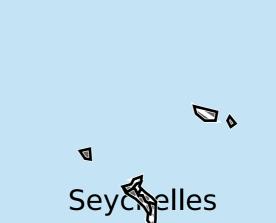

## Seychelles (2015)

Geographic coverage - SAC MDA/PC coverage of Soil-transmitted helminthiasis

Soil-transmitted helminthiasis > MDA/PC coverage > Geographic coverage - SAC

Endemicity unknown
PC not required
PC delivered
PC not delivered - Moderate endemicity
PC not delivered - High endemicity
No data available

Boundaries, names and designations used here do not imply expression of WHO opinion concerning the legal status of any country, territory or area, or of its authorities, or concerning delimitation of frontiers or boundaries. Dotted / dashed lines represent approximate border lines for which there may not yet be full agreement.

## **Data Source:**

Data provided by health ministries to ESPEN through WHO reporting processes. All reasonable precautions have been taken to verify this information

Copyright 2023 WHO. All rights reserved. Generated 19 September 2023