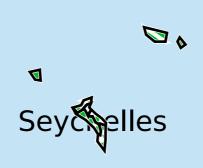

## Seychelles (2013-2015) Number of MDA rounds for Schistosomiasis (Geographic coverage - SAC)

Schistosomiasis > MDA/PC rounds > Geographic coverage -SAC

PC not required Endemicity unknown PC required, but not delivered < 5 rounds ≥5 rounds No data available

Boundaries, names and designations used here do not imply expression of WHO opinion concerning the legal status of any country, territory or area, or of its authorities, or concerning delimitation of frontiers or boundaries. Dotted / dashed lines represent approximate border lines for which there may not yet be full agreement.