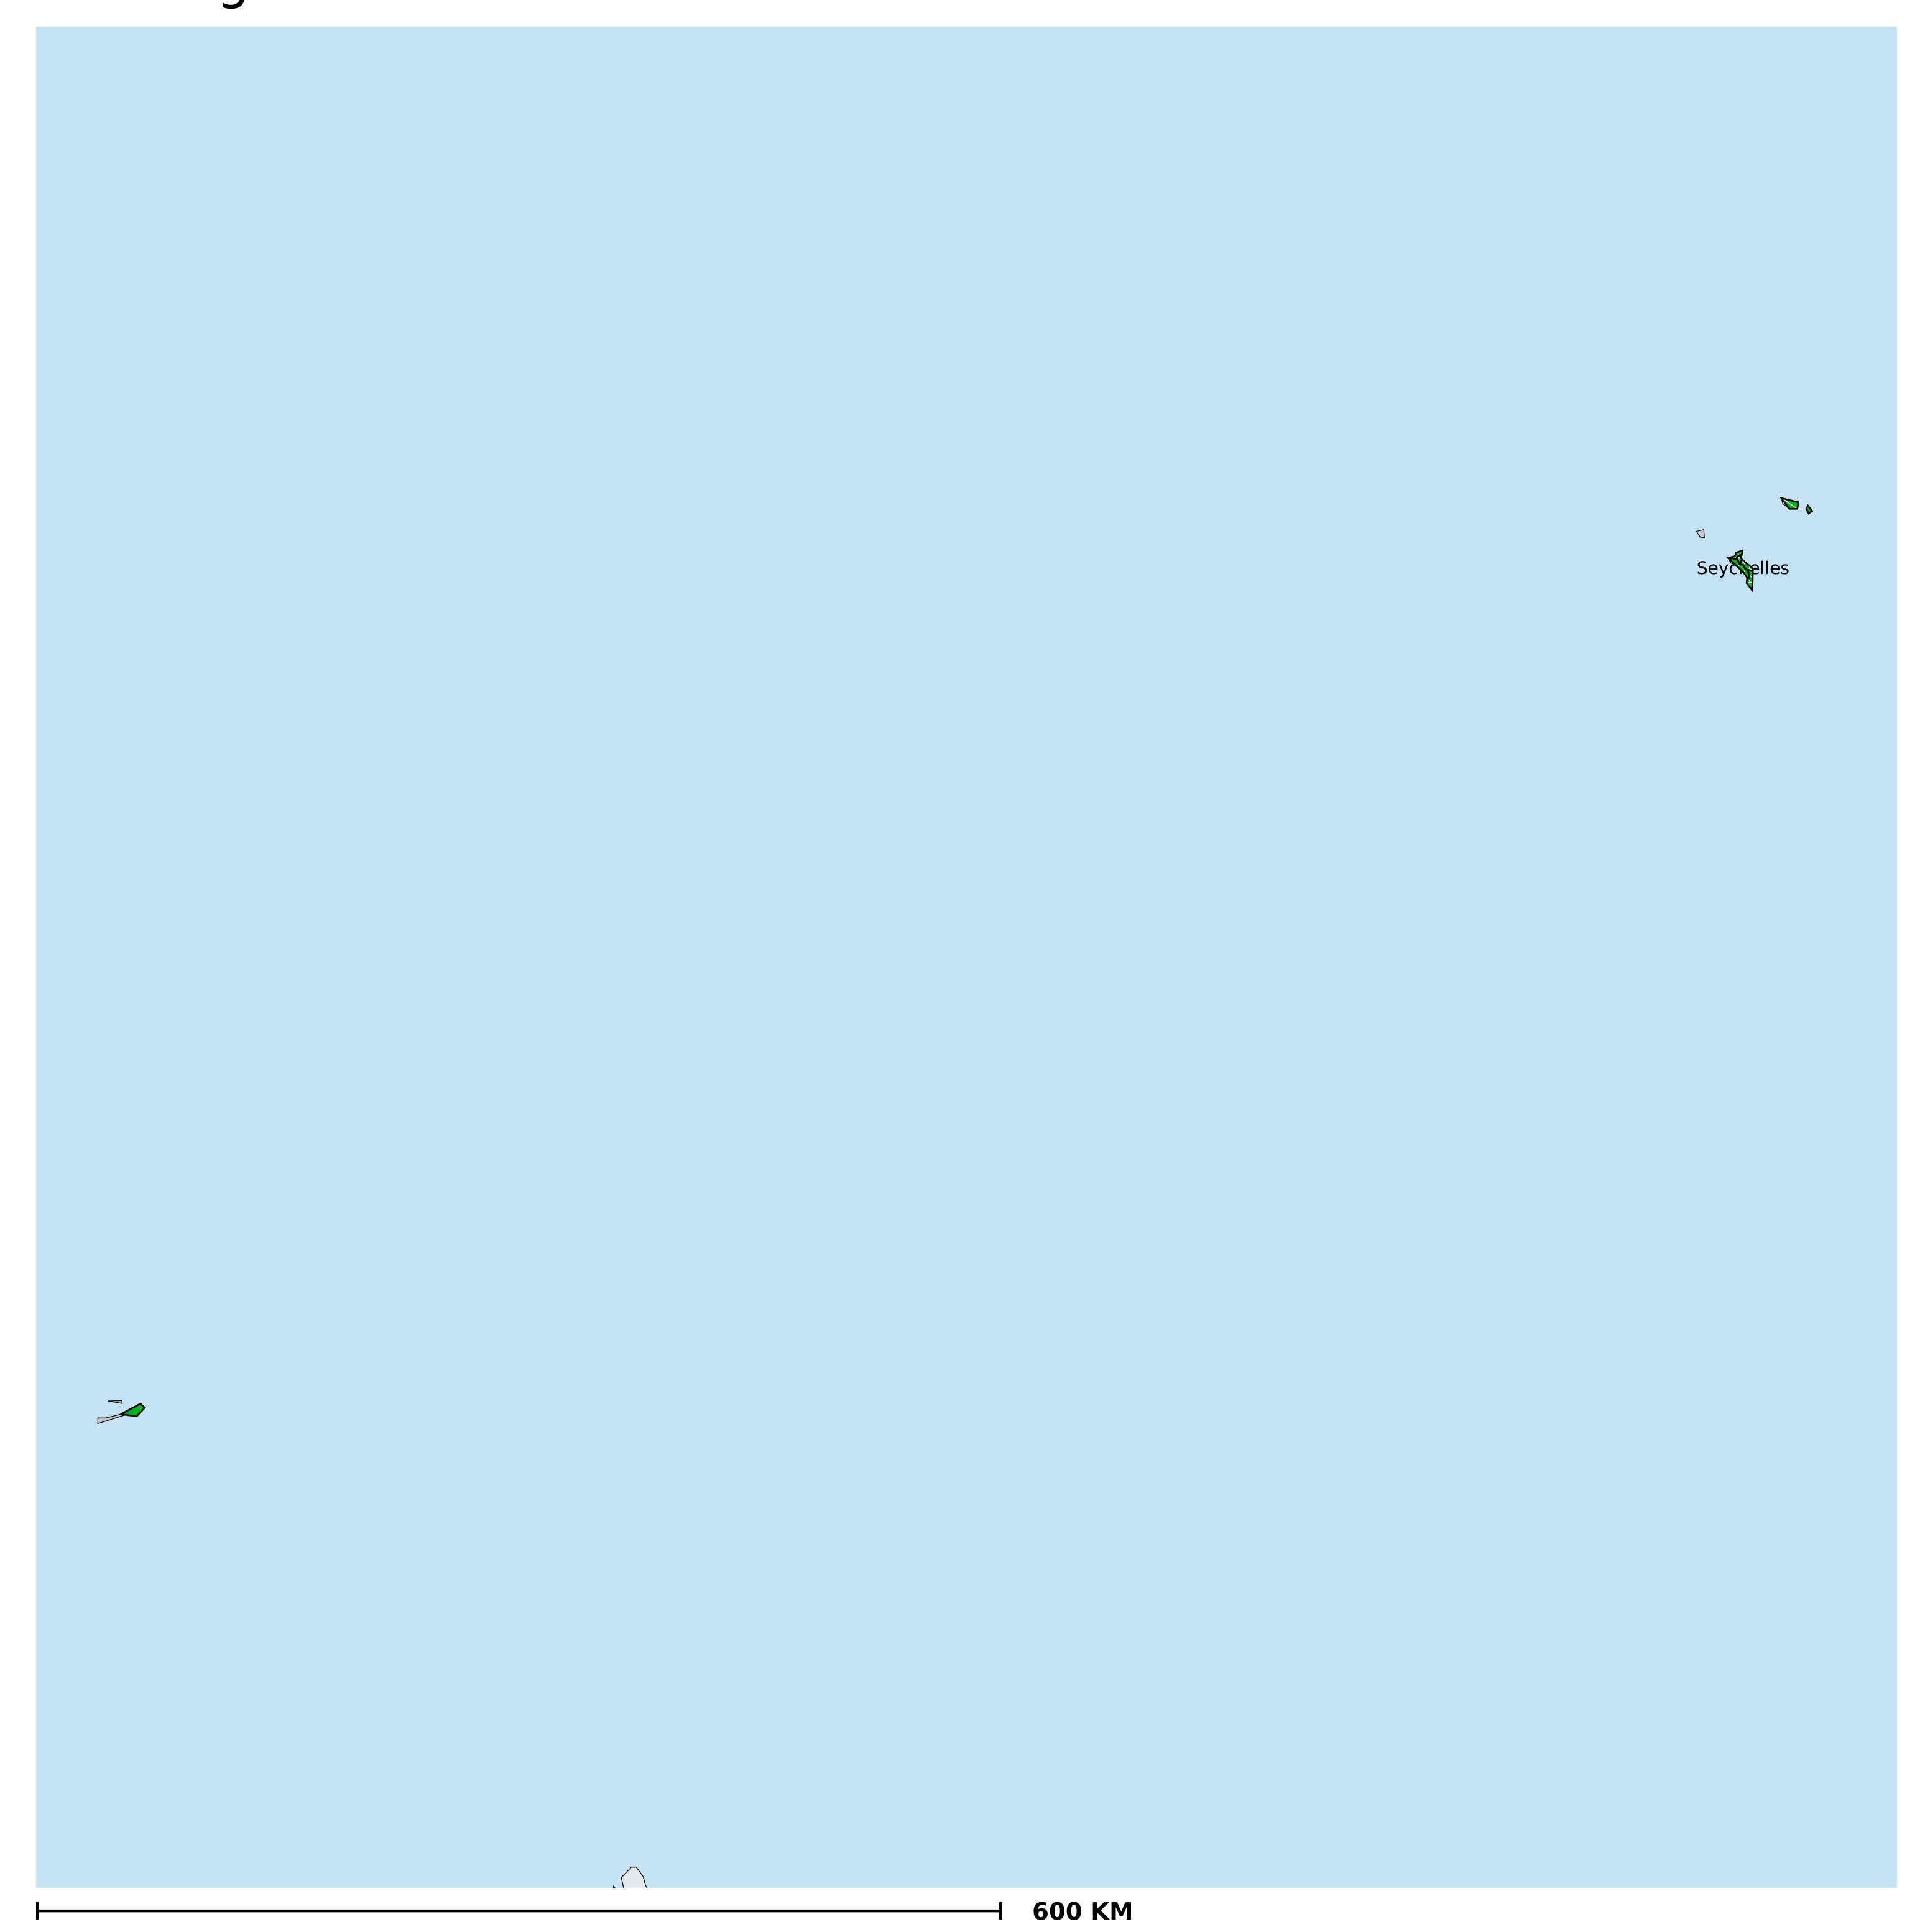

## Seychelles (2016)

Therapeutic coverage - Total population requiring treatment MDA/PC coverage of Schistosomiasis

Boundaries, names and designations used here do not imply expression of WHO opinion concerning the legal status of any country, territory or area, or of its authorities, or concerning delimitation of frontiers or boundaries. Dotted / dashed lines represent approximate border lines for which there may not yet be full agreement.

Schistosomiasis > MDA/PC coverage > Therapeutic coverage - Total population requiring treatment

Endemicity unknown

PC not required

PC not delivered - High endemicity

PC not delivered - Low/Moderate endemicity

< 75% coverage

≥75% coverage

No data available