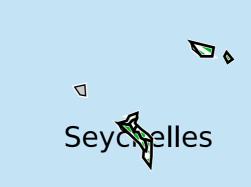

## Seychelles (2016)

Therapeutic coverage - Total population requiring treatment MDA/PC coverage of Schistosomiasis

Schistosomiasis > MDA/PC coverage > Therapeutic coverage

- Total population requiring treatment

Endemicity unknown
PC not required
PC not delivered - High endemicity
PC not delivered - Low/Moderate endemicity
< 75% coverage
≥75% coverage
No data available

Boundaries, names and designations used here do not imply expression of WHO opinion concerning the legal status of any country, territory or area, or of its authorities, or concerning delimitation of frontiers or boundaries. Dotted / dashed lines represent approximate border lines for which there may not yet be full agreement.