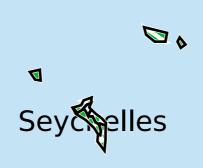

## Seychelles (2015)

Therapeutic coverage - Total population requiring treatment MDA/PC coverage of Schistosomiasis

Schistosomiasis > MDA/PC coverage > Therapeutic coverage - Total population requiring treatment

Endemicity unknown PC not required PC not delivered - High endemicity PC not delivered - Low/Moderate endemicity < 75% coverage ≥75% coverage No data available

Boundaries, names and designations used here do not imply expression of WHO opinion concerning the legal status of any country, territory or area, or of its authorities, or concerning delimitation of frontiers or boundaries. Dotted / dashed lines represent approximate border lines for which there may not yet be full agreement.