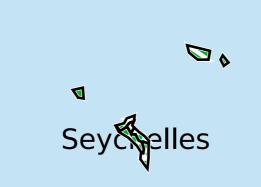

## Seychelles (2014)

Therapeutic coverage - Total population requiring treatment MDA/PC coverage of Schistosomiasis

Schistosomiasis > MDA/PC coverage > Therapeutic coverage

- Total population requiring treatment

Endemicity unknown
PC not required
PC not delivered - High endemicity
PC not delivered - Low/Moderate endemicity
< 75% coverage
≥75% coverage
No data available

Boundaries, names and designations used here do not imply expression of WHO opinion concerning the legal status of any country, territory or area, or of its authorities, or concerning delimitation of frontiers or boundaries. Dotted / dashed lines represent approximate border lines for which there may not yet be full agreement.