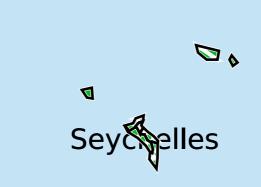

## Seychelles (2013)

Therapeutic coverage - Total population requiring treatment MDA/PC coverage of Schistosomiasis

Schistosomiasis > MDA/PC coverage > Therapeutic coverage

- Total population requiring treatment

No data available

Endemicity unknown
PC not required
PC not delivered - High endemicity
PC not delivered - Low/Moderate endemicity
< 75% coverage
≥75% coverage

Boundaries, names and designations used here do not imply expression of WHO opinion concerning the legal status of any country, territory or area, or of its authorities, or concerning delimitation of frontiers or boundaries. Dotted / dashed lines represent approximate border lines for which there may not yet be full agreement.