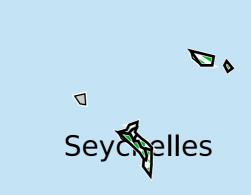

## Seychelles (2016)

Therapeutic coverage - SAC MDA/PC coverage of Schistosomiasis

Schistosomiasis > MDA/PC coverage > Therapeutic coverage - SAC

Endemicity unknown

PC not required

PC not delivered - High endemicity

PC not delivered - Low/Moderate endemicity

< 75% coverage

≥75% coverage

No data available

Boundaries, names and designations used here do not imply expression of WHO opinion concerning the legal status of any country, territory or area, or of its authorities, or concerning delimitation of frontiers or boundaries. Dotted / dashed lines represent approximate border lines for which there may not yet be full agreement.