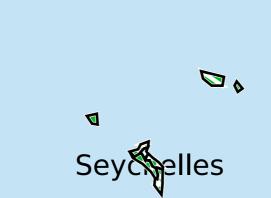

## Seychelles (2015)

Therapeutic coverage - SAC MDA/PC coverage of Schistosomiasis

Schistosomiasis > MDA/PC coverage > Therapeutic coverage - SAC

Endemicity unknown
PC not required
PC not delivered - High endemicity
PC not delivered - Low/Moderate endemicity
< 75% coverage
≥75% coverage
No data available

Boundaries, names and designations used here do not imply expression of WHO opinion concerning the legal status of any country, territory or area, or of its authorities, or concerning delimitation of frontiers or boundaries. Dotted / dashed lines represent approximate border lines for which there may not yet be full agreement.