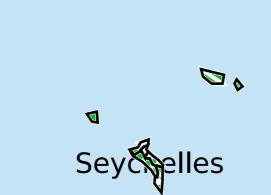

## Seychelles (2014)

Therapeutic coverage - SAC MDA/PC coverage of Schistosomiasis

Schistosomiasis > MDA/PC coverage > Therapeutic coverage - SAC

Endemicity unknown
PC not required
PC not delivered - High endemicity
PC not delivered - Low/Moderate endemicity
< 75% coverage
≥75% coverage
No data available

Boundaries, names and designations used here do not imply expression of WHO opinion concerning the legal status of any country, territory or area, or of its authorities, or concerning delimitation of frontiers or boundaries. Dotted / dashed lines represent approximate border lines for which there may not yet be full agreement.

## **Data Source:**

Data provided by health ministries to ESPEN through WHO reporting processes. All reasonable precautions have been taken to verify this information

Copyright 2023 WHO. All rights reserved. Generated 19 September 2023