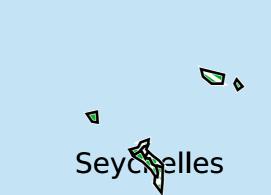

## Seychelles (2013)

Therapeutic coverage - SAC MDA/PC coverage of Schistosomiasis

Schistosomiasis > MDA/PC coverage > Therapeutic coverage - SAC

Endemicity unknown
PC not required
PC not delivered - High endemicity
PC not delivered - Low/Moderate endemicity
< 75% coverage
≥75% coverage
No data available

Boundaries, names and designations used here do not imply expression of WHO opinion concerning the legal status of any country, territory or area, or of its authorities, or concerning delimitation of frontiers or boundaries. Dotted / dashed lines represent approximate border lines for which there may not yet be full agreement.

## **Data Source:**

Data provided by health ministries to ESPEN through WHO reporting processes. All reasonable precautions have been taken to verify this information

Copyright 2023 WHO. All rights reserved. Generated 19 September 2023